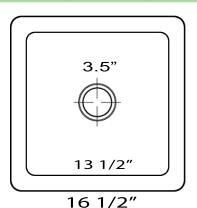

## **Brightwork Collection**

Dualmount Hammered Bar Sink Stainless Steel Satin - Matte Finish

model:

**SQRS-7MF** 

www.NantucketSinksUSA.com info@nantucketsinksusa.com

| Overall Dimensions | Interior Bowl | Exterior Height | Bowl Depth | Drain Size |
|--------------------|---------------|-----------------|------------|------------|
| 16.5" x 16.5"      | 13.5" x 13.5" | 7.375"          | 6.5"       | 3.5"       |