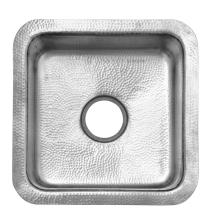

## **Brightwork Collection**

Dualmount Hammered Bar Sink Stainless Steel Satin - Matte Finish

model:

**SQRS-7MF** 

www.NantucketSinksUSA.com info@nantucketsinksusa.com

| Overall Dimensions | Interior Bowl | Exterior Height | Bowl Depth | Drain Size |
|--------------------|---------------|-----------------|------------|------------|
| 16.5" x 16.5"      | 13.5" x 13.5" | 7.375"          | 6.5"       | 3.5"       |