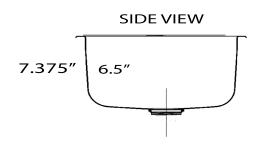

## **Brightwork Collection**

Dualmount Hammered Bar Sink Stainless Steel Satin - Matte Finish

model:

**SQRS-7MF** 

www.NantucketSinksUSA.com info@nantucketsinksusa.com

| Overall Dimensions | Interior Bowl | Exterior Height | Bowl Depth | Drain Size |
|--------------------|---------------|-----------------|------------|------------|
| 16.5" x 16.5"      | 13.5" x 13.5" | 7.375"          | 6.5"       | 3.5"       |