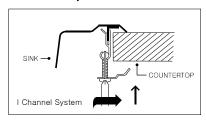

imited Warranty









## **OPTIONAL ACCESSORIES**

Bottom Grid: BG-1300 Strainer: 190-4200

| OVERALL DIMENSIONS | EACH BOWL           | CUTOUT SIZE       | PACKAGING*   | WEIGHT*        |  |
|--------------------|---------------------|-------------------|--------------|----------------|--|
| 15" x 15"          | 12-1/16" x 10- 1/8" | 14-1/4" x 14-1/4" | 1/48/40 pcs. | 6/270/180 lbs. |  |

<sup>\*</sup>Standard packaging: Single boxed / Pallet of single boxed / Pallet of bulk pack. All dimensions are in inches. Specifications subject to change without notice.

## Project/Job name

| <u> </u>           |      |
|--------------------|------|
| Architect/Engineer |      |
| Contractor         |      |
| Model              | Q'ty |
| Notes              |      |



### Installation profile