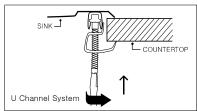

ited Warranty









## **OPTIONAL ACCESSORIES**

Bottom Grid: BG-1300 Strainer: 190-4200

| OVERALL DIMENSIONS | EACH BOWL           | CUTOUT SIZE       | PACKAGING*   | WEIGHT*        |  |
|--------------------|---------------------|-------------------|--------------|----------------|--|
| 15" x 15"          | 12-1/16" x 10- 1/8" | 14-1/4" x 14-1/4" | 1/48/40 pcs. | 6/270/180 lbs. |  |

<sup>\*</sup>Standard packaging: Single boxed / Pallet of single boxed / Pallet of bulk pack. All dimensions are in inches. Specifications subject to change without notice.

## Project/Job name

| <u> </u>           |      |
|--------------------|------|
| Architect/Engineer |      |
| Contractor         |      |
| Model              | Q'ty |
| Notes              |      |



### Installation profile