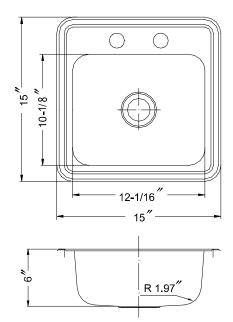

## **OPTIONAL ACCESSORIES**

Bottom Grid: BG-1300 Strainer: 190-4200

| OVERALL DIMENSIONS | EACH BOWL           | CUTOUT SIZE       | PACKAGING*   | WEIGHT*        |  |
|--------------------|---------------------|-------------------|--------------|----------------|--|
| 15" x 15"          | 12-1/16" x 10- 1/8" | 14-1/4" x 14-1/4" | 1/48/40 pcs. | 6/270/180 lbs. |  |