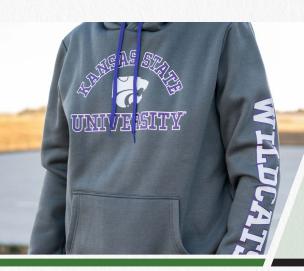

GUINCY

ONBELIEVABLE WARMTH

CRAFTED FROM 80% POLYESTER, 20% COTTON FLEECE, 320GSM.

FEATURES THREE PANEL HOOD WITH DRAWSTRINGS, LONG INSET SLEEVES, AND LARGE KANGAROO POCKET.