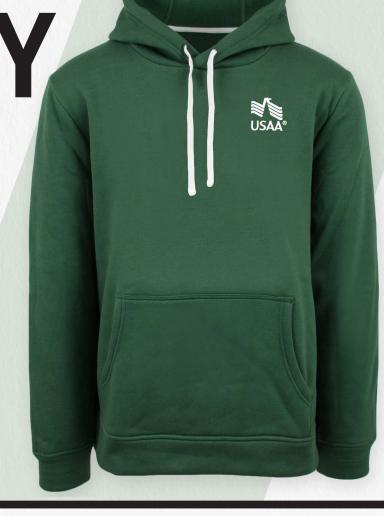

GUINCY

ONBELIEVABLE WARMTH

CRAFTED FROM 80% POLYESTER, 20% COTTON FLEECE, 320GSM.

FEATURES THREE PANEL HOOD WITH DRAWSTRINGS, LONG INSET SLEEVES, AND LARGE KANGAROO POCKET.