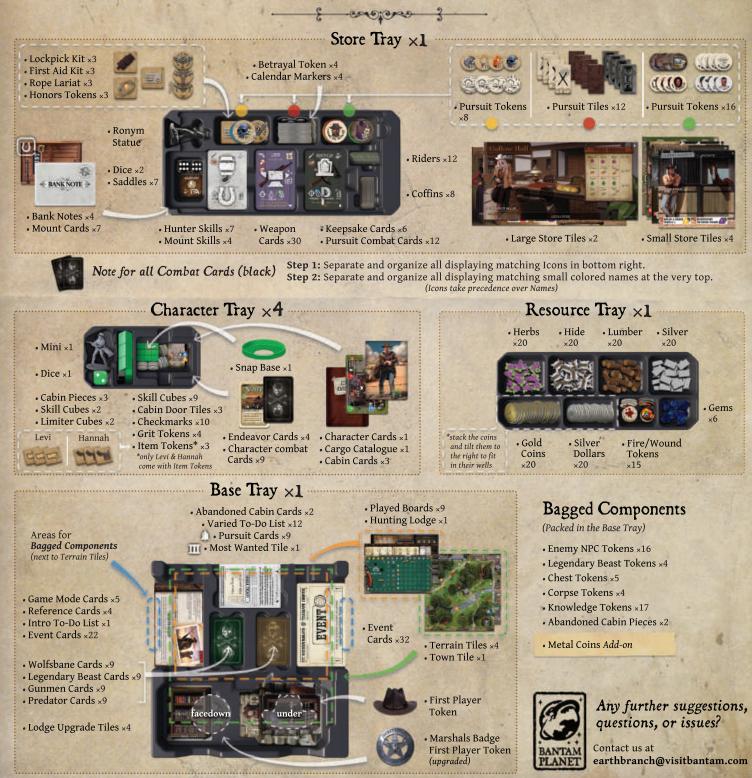

## **BACKING GUIDANCE**

WARNING TRAYZ ARE NOT COMPATIBLE WITH SLEEVE CARDS OR UPGRADED CABINSI

The Game Trayz for Bantam West are designed to store and protect all components of the base game, as well as the Metal Coins and Dethelm Marshals Badge (upgraded 1P Token) add-ons. This guide demonstrates one method of how to pack and use the trays. This guide contains the Game Designer's personal packing method, so feel free to get creative with your own!

**Fourth** — Store Tray, Character Trays

Third – Resource Tray, Bagged Components

2