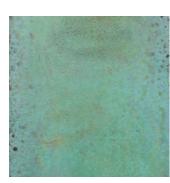

## Cobre

The addition of real copper particles in our metal products not only creates a <u>oxidized copper effect</u> on the wall, but the wall also becomes real metal. This means that the wall also gets real metal properties, making it beautiful to oxidize.

Appearance: Metallic
Material: Real metal
Thickness: 1-2 mm
Usage: In and outdoor
Wet area: Yes

 $\mid {\sf general} \ {\sf product} \ {\sf info@dofine.nl} \ \mid$