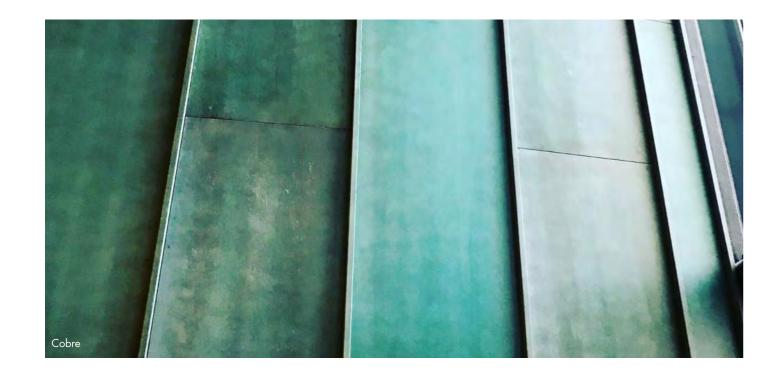

## Cobre

The addition of real copper particles in our metal products not only creates a <u>oxidized copper effect</u> on the wall, but the wall also becomes real metal. This means that the wall also gets real metal properties, making it beautiful to oxidize.

Appearance: Metallic
Material: Real metal
Thickness: 1-2 mm
Usage: In and outdoor
Wet area: Yes

 $\mid {\sf general} \ {\sf product} \ {\sf info@dofine.nl} \ \mid$