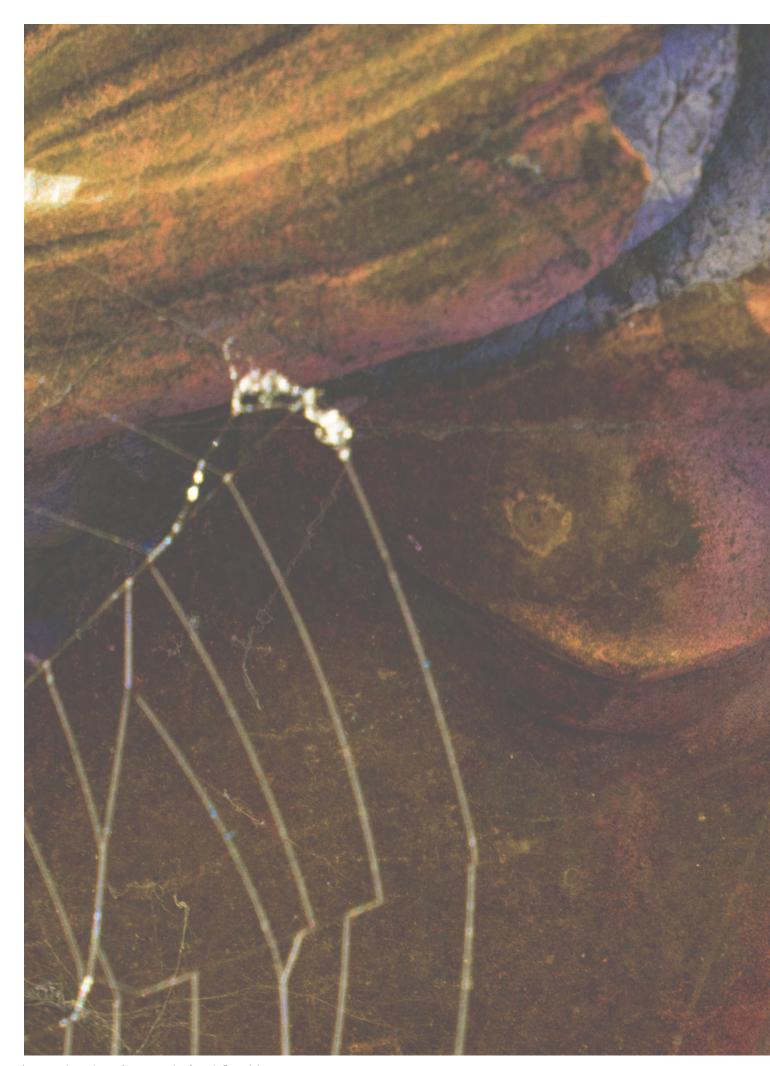

## Oxido

The addition of real metal particles in our metal products not only creates a metal effect on the wall, but the wall also becomes real metal. This means that the wall also gets real metal properties, making it a beautifill <a href="mailto:oxidized metal">oxidized metal wall</a>.

Appearance: Metallic
Material: Real metal
Thickness: 1-2 mm
Usage: In and outdoor
Wet area: Yes