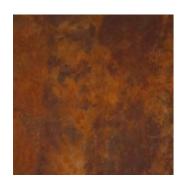

## Oxido

The addition of real metal particles in our metal products not only creates a metal effect on the wall, but the wall also becomes real metal. This means that the wall also gets real metal properties, making it a beautifill <a href="mailto:oxidized metal">oxidized metal wall</a>.

Appearance: Metallic
Material: Real metal
Thickness: 1-2 mm
Usage: In and outdoor
Wet area: Yes