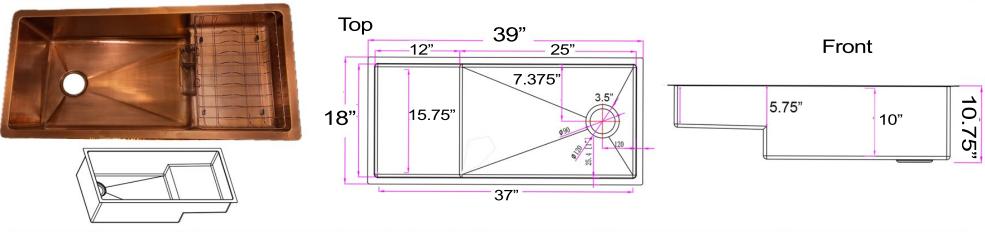

## **Brightwork Collection**

Nantucket Sinks x Studio Dearborn Smooth Copper Undermount Kitchen Sink

## model: STEPPE3918-SMC

www.NantucketSinksUSA.com info@nantucketsinksusa.com

| OVERALL DIMENSIONS | INTERIOR BOWL                             | BOWL DEPTH | DRAIN OPENING | DISH BASKET         |
|--------------------|-------------------------------------------|------------|---------------|---------------------|
| 39" x 18" x 10.75" | 37" x 15.75"<br>25" x 15.75" bottom basin | 10"        | 3.5"          | 11" x 15.75" x 5.5" |