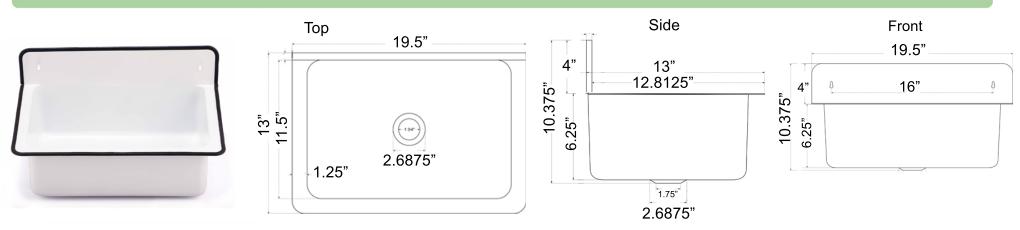

## model: NS-ACBS20-WW

| OVERALL DIMENSIONS    | INTERIOR BOWL | BOWL DEPTH | DRAIN OPENING | MOUNTING HARDWARE |
|-----------------------|---------------|------------|---------------|-------------------|
| 19.5" x 13" x 10.375" | 17" x 11.5"   | 6.25"      | 1.75"         | 2 INCLUDED SCREWS |