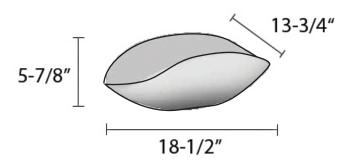

#### NOMINAL DIMENSIONS

Exterior: 18-1/2" (wide) x 13-3/4" (front-to-back)

Bowl Depth: 5-7/8"

Minimum Cabinet Size: N/A

Drain Hole Size: 1-3/4"

Installation Type:

Vessel

**Drain Location:** 

### **DIMENSIONS**

Register your product at www.ruvati.com/register.

Phone: 1.855.478.8284 Email: support@ruvati.com