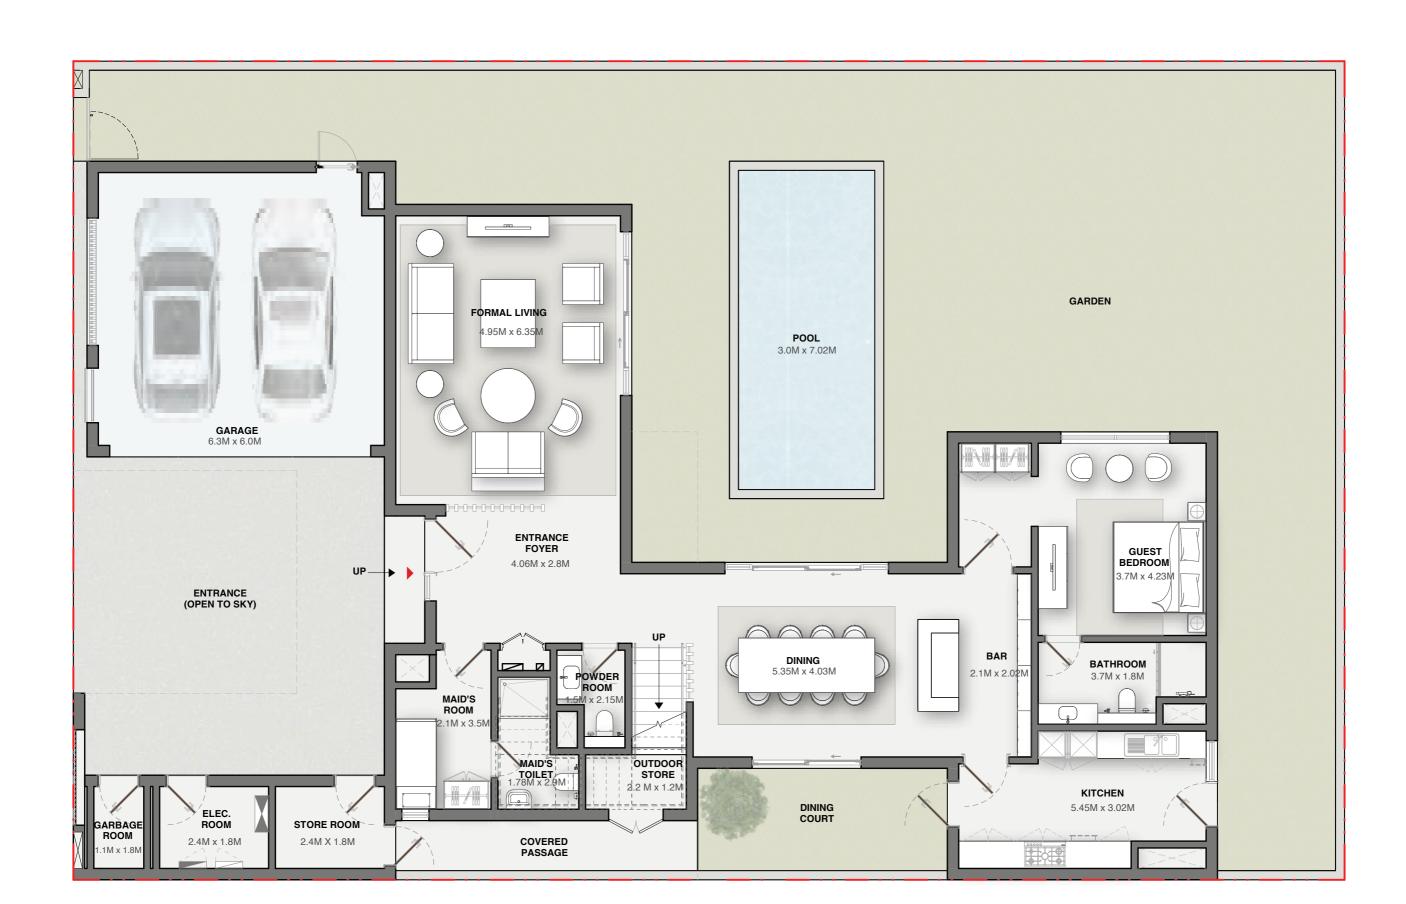

ant sunset emblazing the infinite skies.

#### FINISH

with a Flourish











Engage in the activities you love allowing for invigorating moments of sports and games with friends and family.

#### STEP TO THE TOP





Play with the altitude by indulging in some aerial obstacle rope and gaze down at the forest sanctuary as you take one step at a time.





4 BEDROOM TYPE - A



4 BEDROOM TYPE - B



4 BEDROOM TYPE - C



5 BEDROOM TYPE - A



5 BEDROOM TYPE - B



5 BEDROOM TYPE - C



5 BEDROOM TYPE - D



5 BEDROOM TYPE - E



6 BEDROOM TYPE - A



6 BEDROOM TYPE - B



6 BEDROOM TYPE - C









#### FIRST FLOOR







#### FIRST FLOOR







#### FIRST FLOOR







#### FIRST FLOOR







#### FIRST FLOOR







#### FIRST FLOOR







#### FIRST FLOOR







#### FIRST FLOOR







#### FIRST FLOOR







#### FIRST FLOOR







#### FIRST FLOOR







#### FIRST FLOOR







#### FIRST FLOOR







#### FIRST FLOOR







### FIRST FLOOR



# SECOND FLOOR







### FIRST FLOOR



# SECOND FLOOR







#### FIRST FLOOR



# SECOND FLOOR



ROOF FLOOR



The above as shown in the plans are indicative.



#### FIRST FLOOR



# SECOND FLOOR







### FIRST FLOOR



# SECOND FLOOR







### FIRST FLOOR



# SECOND FLOOR







#### FIRST FLOOR



# SECOND FLOOR



ROOF FLOOR



The above as shown in the plans are indicative.



#### FIRST FLOOR



# SECOND FLOOR



ROOF FLOOR



The above as shown in the plans are indicative.





RESERVED FOR SELECT FEW