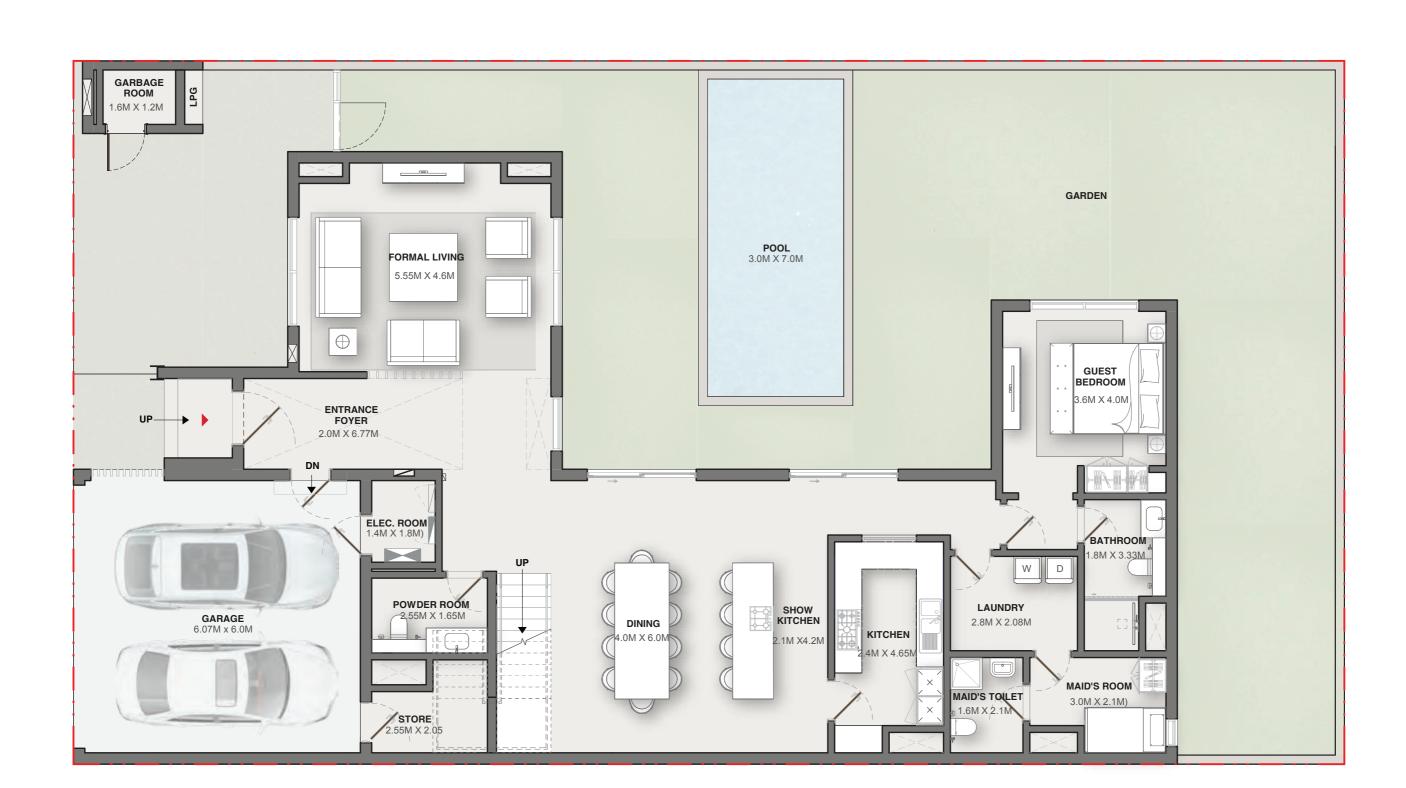

ted activities near the beach edge.

Dive and float to your heart's desire as you catch a brilliant sunset emblazing the infinite skies.

#### FINISH

with a Flourish











Engage in the activities you love allowing for invigorating moments of sports and games with friends and family.

#### STEP TO THE TOP





Play with the altitude by indulging in some aerial obstacle rope and gaze down at the forest sanctuary as you take one step at a time.





4 BEDROOM TYPE - A



4 BEDROOM TYPE - B



4 BEDROOM TYPE - C



5 BEDROOM TYPE - A



5 BEDROOM TYPE - B



5 BEDROOM TYPE - C



5 BEDROOM TYPE - D



5 BEDROOM TYPE - E



6 BEDROOM TYPE - A



6 BEDROOM TYPE - B



6 BEDROOM TYPE - C









#### FIRST FLOOR







#### FIRST FLOOR







#### FIRST FLOOR







#### FIRST FLOOR







#### FIRST FLOOR







#### FIRST FLOOR







#### FIRST FLOOR







#### FIRST FLOOR







#### FIRST FLOOR







#### FIRST FLOOR







#### FIRST FLOOR







#### FIRST FLOOR







#### FIRST FLOOR







#### FIRST FLOOR







### FIRST FLOOR



# SECOND FLOOR







### FIRST FLOOR



# SECOND FLOOR







#### FIRST FLOOR



# SECOND FLOOR



ROOF FLOOR



The above as shown in the plans are indicative.



#### FIRST FLOOR



# SECOND FLOOR







### FIRST FLOOR



# SECOND FLOOR







### FIRST FLOOR



# SECOND FLOOR







#### FIRST FLOOR



# SECOND FLOOR



ROOF FLOOR



The above as shown in the plans are indicative.



#### FIRST FLOOR



# SECOND FLOOR



ROOF FLOOR



The above as shown in the plans are indicative.





RESERVED FOR SELECT FEW