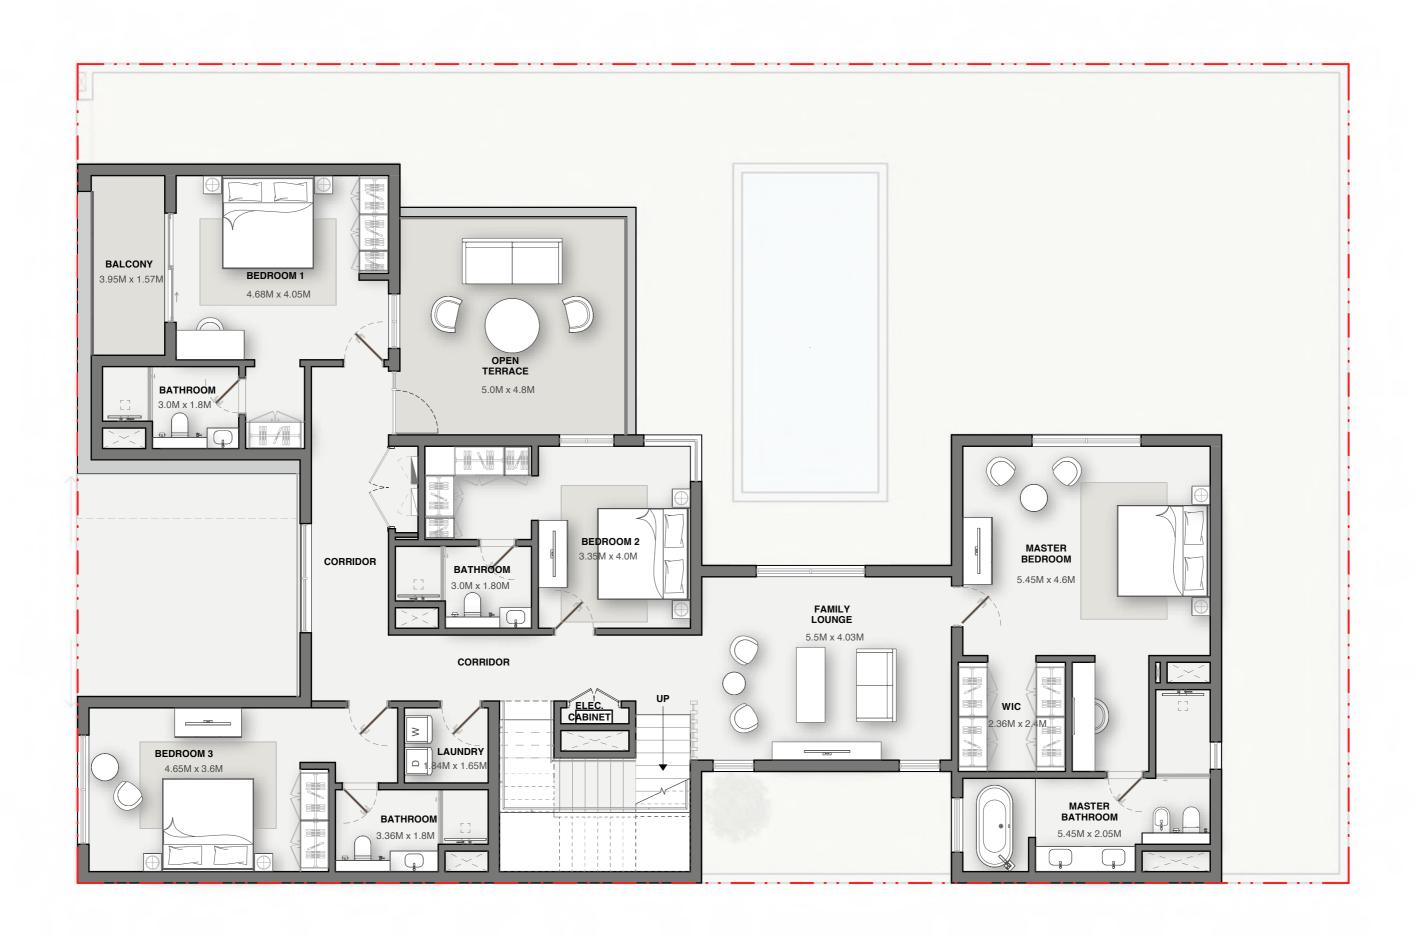

the infinite skies.

#### FINISH

with a Flourish











Engage in the activities you love allowing for invigorating moments of sports and games with friends and family.

#### STEP TO THE TOP





Play with the altitude by indulging in some aerial obstacle rope and gaze down at the forest sanctuary as you take one step at a time.





4 BEDROOM TYPE - A



4 BEDROOM TYPE - B



4 BEDROOM TYPE - C



5 BEDROOM TYPE - A



5 BEDROOM TYPE - B



5 BEDROOM TYPE - C



5 BEDROOM TYPE - D



5 BEDROOM TYPE - E



6 BEDROOM TYPE - A



6 BEDROOM TYPE - B



6 BEDROOM TYPE - C









#### FIRST FLOOR







#### FIRST FLOOR







#### FIRST FLOOR







#### FIRST FLOOR







#### FIRST FLOOR







#### FIRST FLOOR







#### FIRST FLOOR







#### FIRST FLOOR







#### FIRST FLOOR







#### FIRST FLOOR







#### FIRST FLOOR







#### FIRST FLOOR







#### FIRST FLOOR







#### FIRST FLOOR







### FIRST FLOOR



# SECOND FLOOR







### FIRST FLOOR



# SECOND FLOOR







#### FIRST FLOOR



# SECOND FLOOR



ROOF FLOOR



The above as shown in the plans are indicative.



#### FIRST FLOOR



# SECOND FLOOR







### FIRST FLOOR



# SECOND FLOOR







### FIRST FLOOR



# SECOND FLOOR







#### FIRST FLOOR



# SECOND FLOOR



ROOF FLOOR



The above as shown in the plans are indicative.



#### FIRST FLOOR



# SECOND FLOOR



ROOF FLOOR



The above as shown in the plans are indicative.





RESERVED FOR SELECT FEW