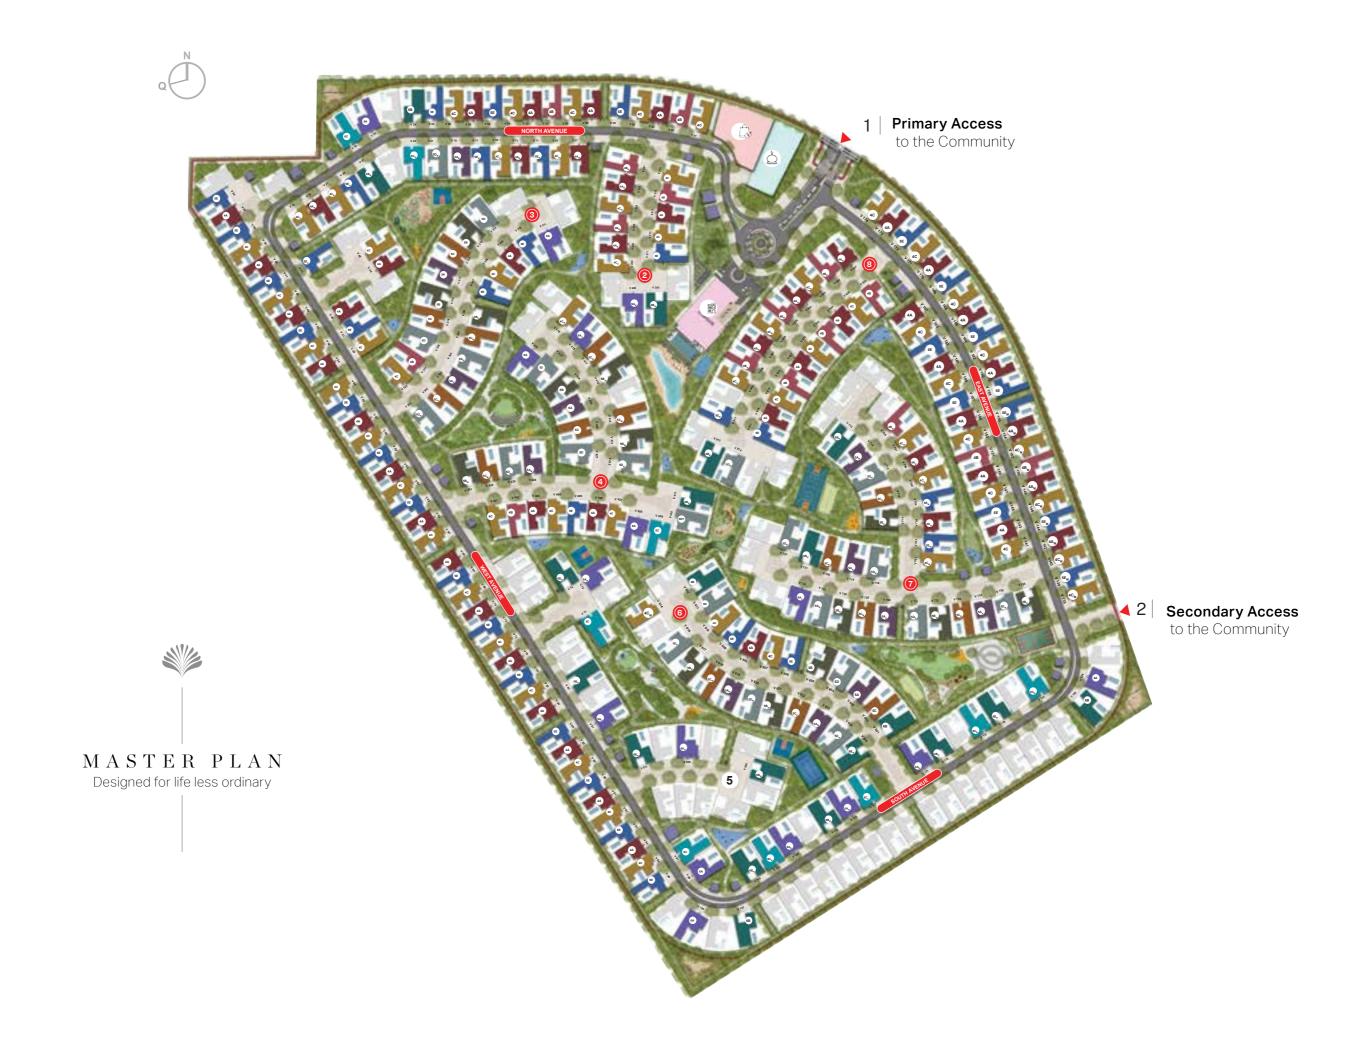

#### B O U L E V A R D

of Visual Dynamism

With an open canvas of 3.47 million square feet, the villas create a disruptive optic of a non-linear streetscape.

Framed in a curvilinear design, the residences are further enhanced with tree-lined sidewalks and foliaged lanes.

#### A LITTLE SPRING

to your Step

Each Villa has been uniquely designed to allow for privacy and connection within the community.

Stroll on the impeccably designed interconnected parks & green pathways between the villas made for kids & pedestrians whenever in a mood for some community bonhomie.

#### A REFLECTION

of Exclusivity

Sobha Reserve is a niche set of exquisite villas situated in the heart of an idyllic green nook away from the bustle of the city.

With over 300 units starting with 4 bedrooms housing a private luxury pool enclosed within a lawn, it's an exclusive community to behold with vast green avenues.