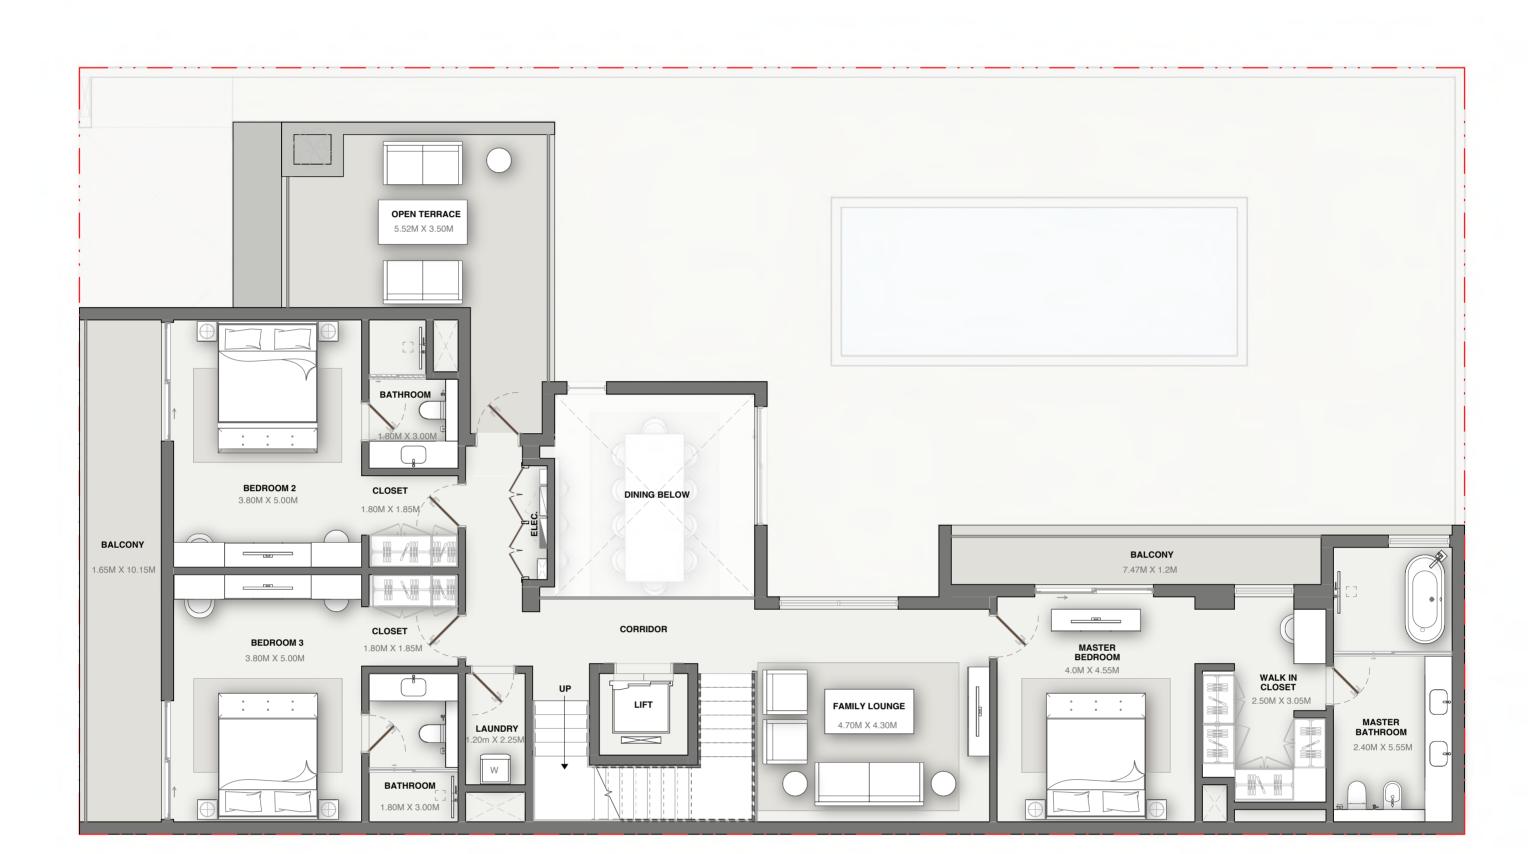

games with friends and family.

#### STEP TO THE TOP





Play with the altitude by indulging in some aerial obstacle rope and gaze down at the forest sanctuary as you take one step at a time.





4 BEDROOM TYPE - A



4 BEDROOM TYPE - B



4 BEDROOM TYPE - C



5 BEDROOM TYPE - A



5 BEDROOM TYPE - B



5 BEDROOM TYPE - C



5 BEDROOM TYPE - D



5 BEDROOM TYPE - E



6 BEDROOM TYPE - A



6 BEDROOM TYPE - B



6 BEDROOM TYPE - C









#### FIRST FLOOR







#### FIRST FLOOR







#### FIRST FLOOR







#### FIRST FLOOR







#### FIRST FLOOR







#### FIRST FLOOR







#### FIRST FLOOR







#### FIRST FLOOR







#### FIRST FLOOR







#### FIRST FLOOR







#### FIRST FLOOR







#### FIRST FLOOR







#### FIRST FLOOR







#### FIRST FLOOR







### FIRST FLOOR



# SECOND FLOOR







### FIRST FLOOR



# SECOND FLOOR







#### FIRST FLOOR



# SECOND FLOOR



ROOF FLOOR



The above as shown in the plans are indicative.



#### FIRST FLOOR



# SECOND FLOOR







### FIRST FLOOR



# SECOND FLOOR







### FIRST FLOOR



# SECOND FLOOR







#### FIRST FLOOR



# SECOND FLOOR



ROOF FLOOR



The above as shown in the plans are indicative.



#### FIRST FLOOR



# SECOND FLOOR



ROOF FLOOR



The above as shown in the plans are indicative.





RESERVED FOR SELECT FEW