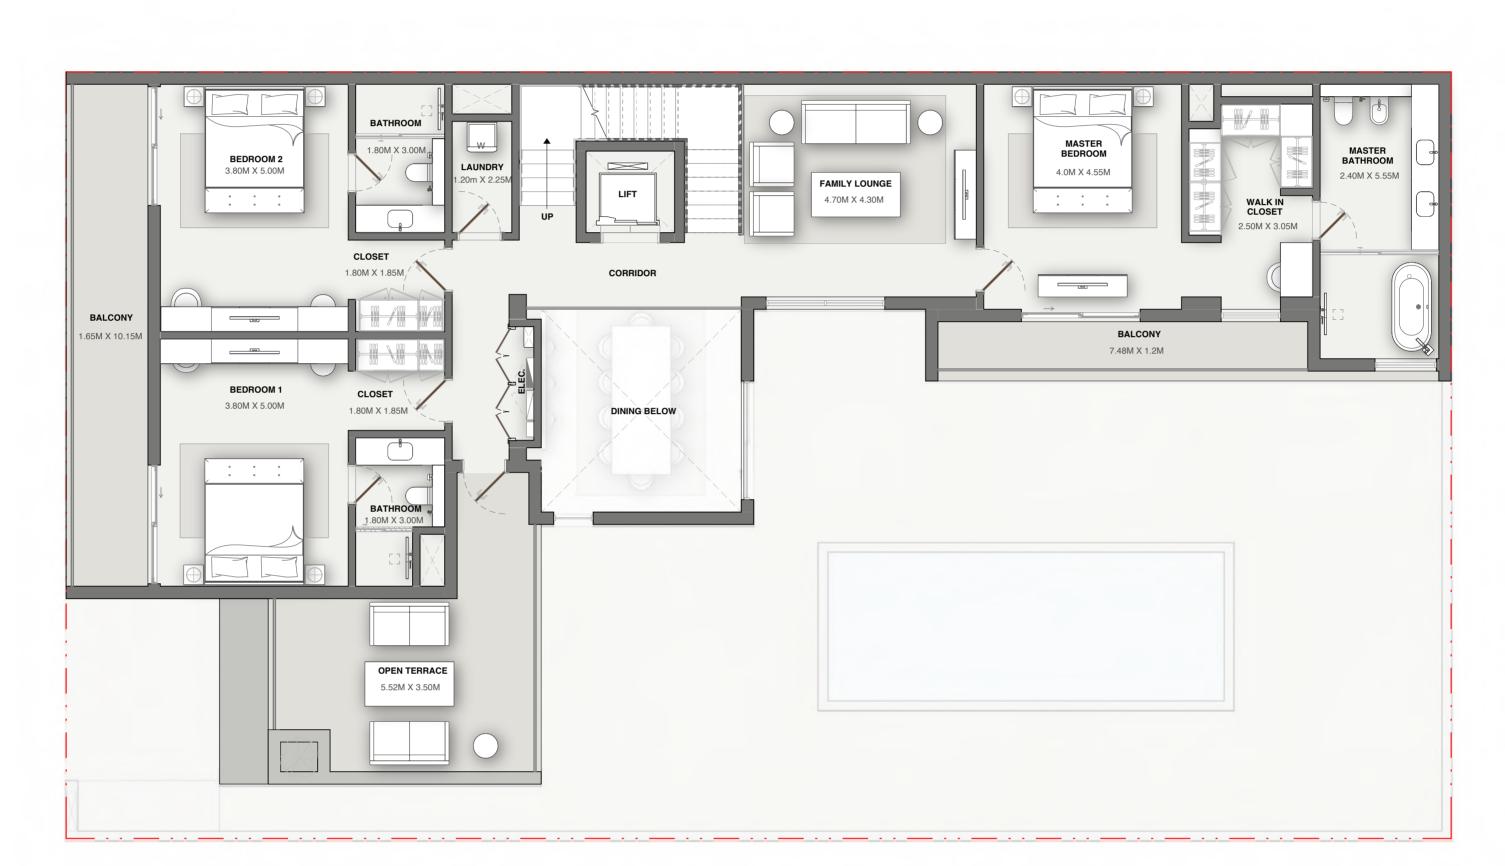

P TO THE TOP





Play with the altitude by indulging in some aerial obstacle rope and gaze down at the forest sanctuary as you take one step at a time.





4 BEDROOM TYPE - A



4 BEDROOM TYPE - B



4 BEDROOM TYPE - C



5 BEDROOM TYPE - A



5 BEDROOM TYPE - B



5 BEDROOM TYPE - C



5 BEDROOM TYPE - D



5 BEDROOM TYPE - E



6 BEDROOM TYPE - A



6 BEDROOM TYPE - B



6 BEDROOM TYPE - C









#### FIRST FLOOR







#### FIRST FLOOR







#### FIRST FLOOR







#### FIRST FLOOR







#### FIRST FLOOR







#### FIRST FLOOR







#### FIRST FLOOR







#### FIRST FLOOR







#### FIRST FLOOR







#### FIRST FLOOR







#### FIRST FLOOR







#### FIRST FLOOR







#### FIRST FLOOR







#### FIRST FLOOR







### FIRST FLOOR



# SECOND FLOOR







### FIRST FLOOR



# SECOND FLOOR







#### FIRST FLOOR



# SECOND FLOOR



ROOF FLOOR



The above as shown in the plans are indicative.



#### FIRST FLOOR



# SECOND FLOOR







### FIRST FLOOR



# SECOND FLOOR







### FIRST FLOOR



# SECOND FLOOR







#### FIRST FLOOR



# SECOND FLOOR



ROOF FLOOR



The above as shown in the plans are indicative.



#### FIRST FLOOR



# SECOND FLOOR



ROOF FLOOR



The above as shown in the plans are indicative.





RESERVED FOR SELECT FEW