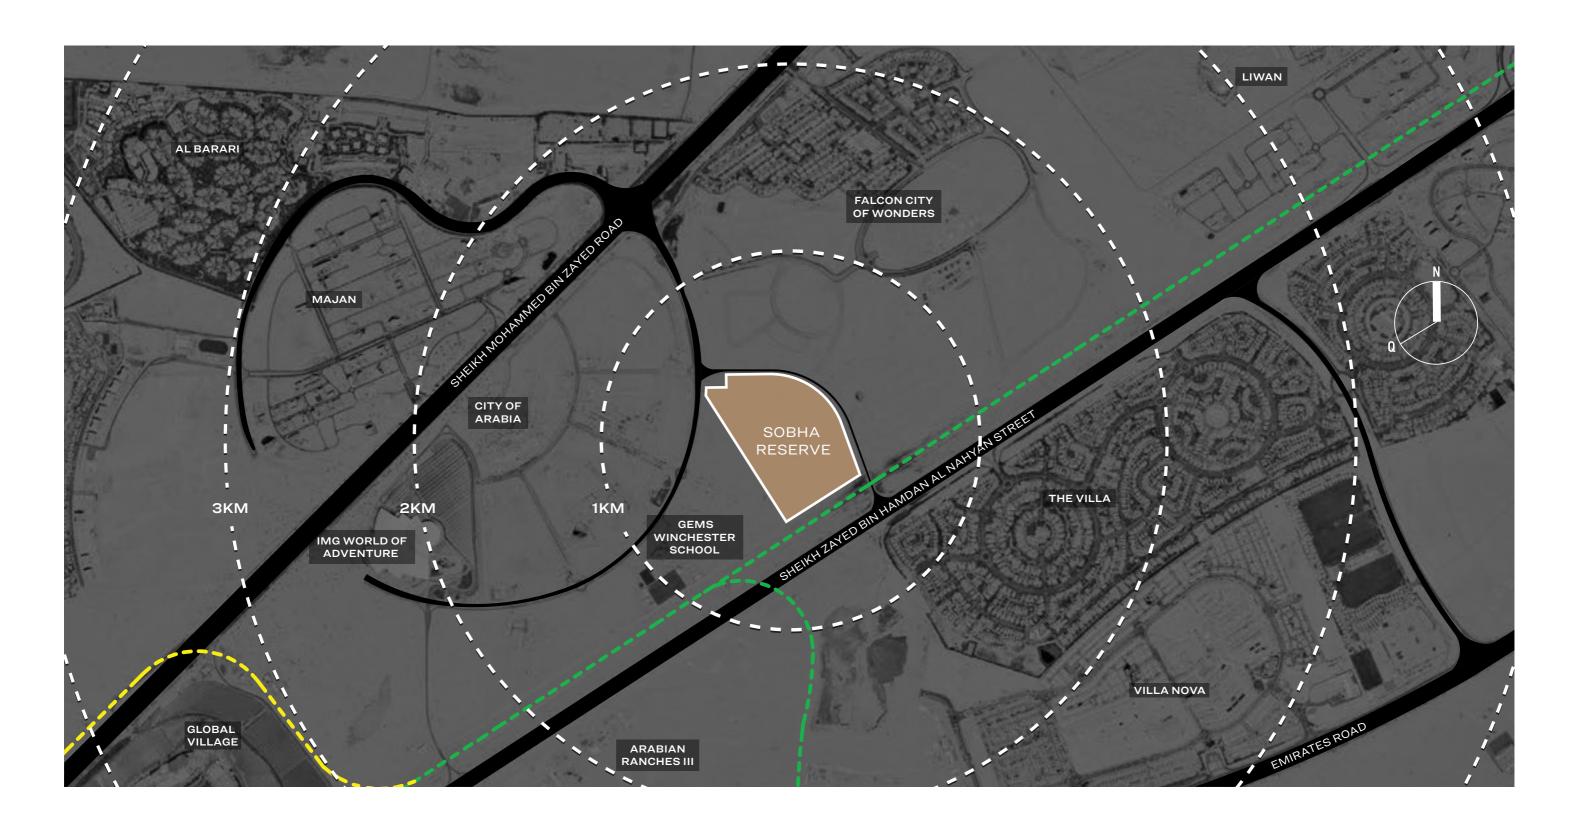

WILDLIFE SANCTUARY

MEYDAN RACE COURSE

SCHOOL

DUBAI INTERNATIONAL AIRPORT

20 MINUTES

MUSEUM OF THE FUTURE 18 MINUTES

BUSINESS BAY

#### LUXURY HAS A NEW ADDRESS

Located in the heart of Wadi Al Safa 2 Dubailand, discover yourself in the cooling shades of a contemporary green community.