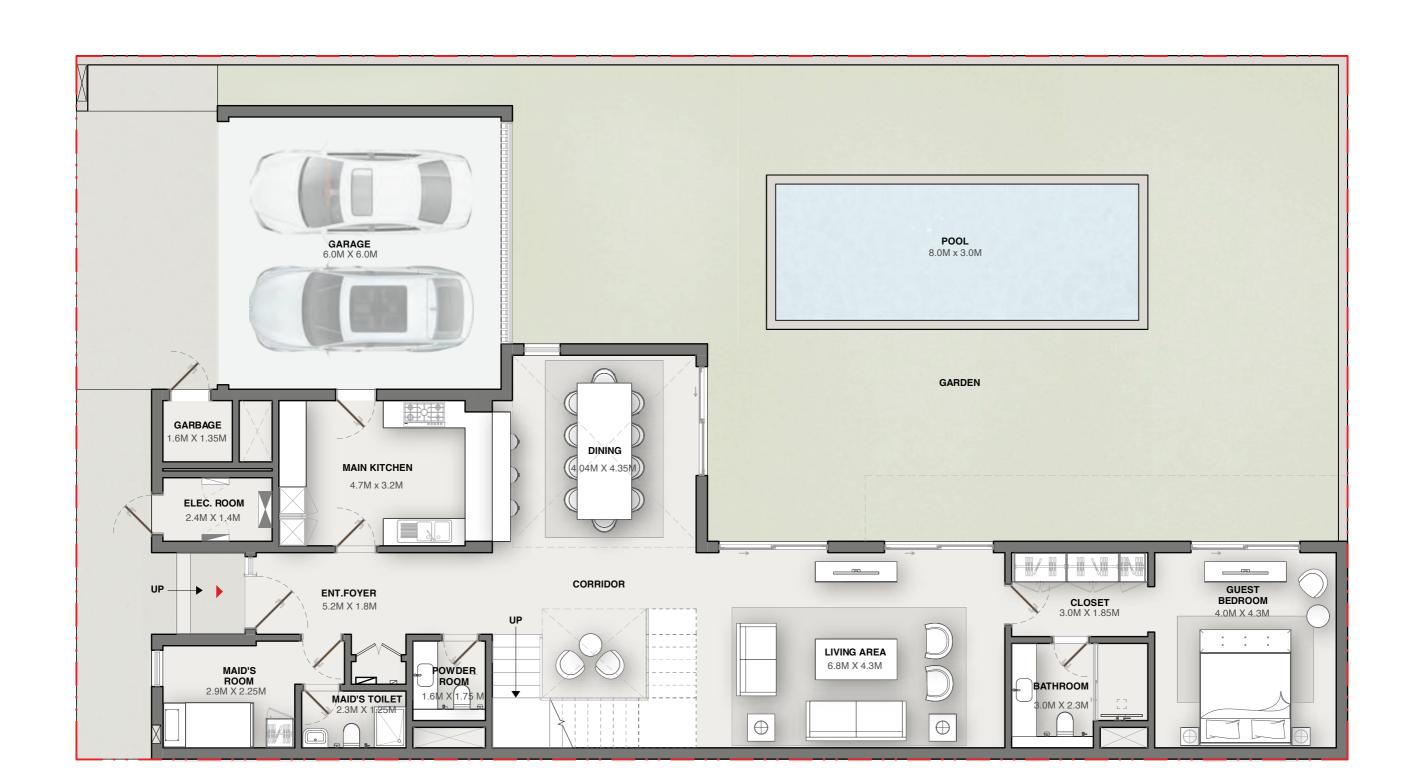

m the modern lifestyle by engaging in water-related activities near the beach edge.

Dive and float to your heart's desire as you catch a brilliant sunset emblazing the infinite skies.

#### FINISH

with a Flourish











Engage in the activities you love allowing for invigorating moments of sports and games with friends and family.

#### STEP TO THE TOP





Play with the altitude by indulging in some aerial obstacle rope and gaze down at the forest sanctuary as you take one step at a time.





4 BEDROOM TYPE - A



4 BEDROOM TYPE - B



4 BEDROOM TYPE - C



5 BEDROOM TYPE - A



5 BEDROOM TYPE - B



5 BEDROOM TYPE - C



5 BEDROOM TYPE - D



5 BEDROOM TYPE - E



6 BEDROOM TYPE - A



6 BEDROOM TYPE - B



6 BEDROOM TYPE - C









#### FIRST FLOOR







#### FIRST FLOOR







#### FIRST FLOOR







#### FIRST FLOOR







#### FIRST FLOOR







#### FIRST FLOOR







#### FIRST FLOOR







#### FIRST FLOOR







#### FIRST FLOOR







#### FIRST FLOOR







#### FIRST FLOOR







#### FIRST FLOOR







#### FIRST FLOOR







#### FIRST FLOOR







### FIRST FLOOR



# SECOND FLOOR







### FIRST FLOOR



# SECOND FLOOR







#### FIRST FLOOR



# SECOND FLOOR



ROOF FLOOR



The above as shown in the plans are indicative.



#### FIRST FLOOR



# SECOND FLOOR







### FIRST FLOOR



# SECOND FLOOR







### FIRST FLOOR



# SECOND FLOOR







#### FIRST FLOOR



# SECOND FLOOR



ROOF FLOOR



The above as shown in the plans are indicative.



#### FIRST FLOOR



# SECOND FLOOR



ROOF FLOOR



The above as shown in the plans are indicative