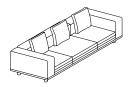

## PRODUCT SHEET

LA MANUFACTURE Saint-Rémy – Outdoor modular sofa Design by Luca Nichetto **Saint-Rémy** is an outdoor sofa designed to incorporate the least number of elements possible, each with several possible uses for a decidedly modular product.

Variations in cushion shapes are kept to a minimum to promote adaptability, allowing for instance a back cushion to pivot and be used as an armrest. The bolster-shaped cylindrical cushions are a reference to the familiar vocabulary of La Manufacture's Luizet sofa. Textile straps reminiscent of hiking backpacks provide both a visual accent and a practical solution to secure the cushions in position.

The sofa looks as if it is wrapped in precious wrapping paper, like a gift. Boasting a palette of elegant and calming colours, Saint-Rémy stands out as a hybrid seating design that will suit both indoor and outdoor environments.