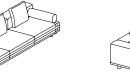

## VARIANTS AND SIZES

Size: W3300xD1100xH675mm W129" <sup>3/4</sup> xD43" <sup>2/8</sup> xH26" <sup>1/2</sup> W129" <sup>3/4</sup> xD43" <sup>2/8</sup> xH26" <sup>1/2</sup>

Size:W3300xD1100xH675mm Size:W2200xD1100xH675mm W129" <sup>3/4</sup> xD43" <sup>2/8</sup> xH26" <sup>1/2</sup> W86" <sup>5/8</sup> xD43" <sup>2/8</sup> xH26" <sup>1/2</sup>

Size: W3300xD1100xH675

W86" 5/8 xD43" 2/8 xH26" 1/2

Size: W3300xD3300xH675mm W129" <sup>3/4</sup> xD129" <sup>3/4</sup> xH26" <sup>1/2</sup>

upholstery: fabric or leather structure platform: black powder-coated aluminium legs: black powder-coated aluminium or solid dark beech LUCA NICHETTO