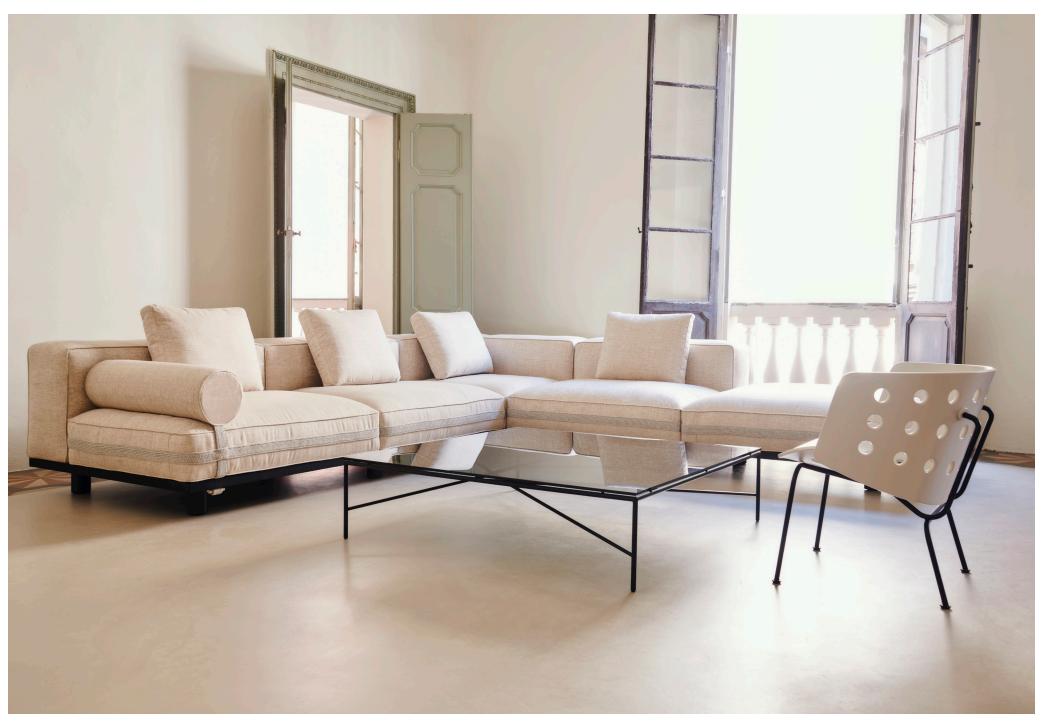

## PRODUCT SHEET

LA MANUFACTURE Saint-Rémy – Outdoor modular sofa Design by Luca Nichetto **Saint-Rémy** is an outdoor sofa designed to incorporate the least number of elements possible, each with several possible uses for a decidedly modular product.

Variations in cushion shapes are kept to a minimum to promote adaptability, allowing for instance a back cushion to pivot and be used as an armrest. The bolster-shaped cylindrical cushions are a reference to the familiar vocabulary of La Manufacture's Luizet sofa. Textile straps reminiscent of hiking backpacks provide both a visual accent and a practical solution to secure the cushions in position.

The sofa looks as if it is wrapped in precious wrapping paper, like a gift. Boasting a palette of elegant and calming colours, Saint-Rémy stands out as a hybrid seating design that will suit both indoor and outdoor environments.