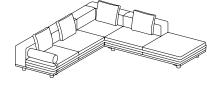

## VARIANTS AND SIZES

Size: W3300xD1100xH675mm W129" <sup>3/4</sup> xD43" <sup>2/8</sup> xH26" <sup>1/2</sup> W129" <sup>3/4</sup> xD43" <sup>2/8</sup> xH26" <sup>1/2</sup>

Size:W3300xD1100xH675mm Size:W2200xD1100xH675mm W129" <sup>3/4</sup> xD43" <sup>2/8</sup> xH26" <sup>1/2</sup> W86" <sup>5/8</sup> xD43" <sup>2/8</sup> xH26" <sup>1/2</sup>

Size: W3300xD1100xH675

W86" 5/8 xD43" 2/8 xH26" 1/2

Size: W3300xD3300xH675mm W129" <sup>3/4</sup> xD129" <sup>3/4</sup> xH26" <sup>1/2</sup>

upholstery: fabric or leather structure platform: black powder-coated aluminium legs: black powder-coated aluminium or solid dark beech LUCA NICHETTO