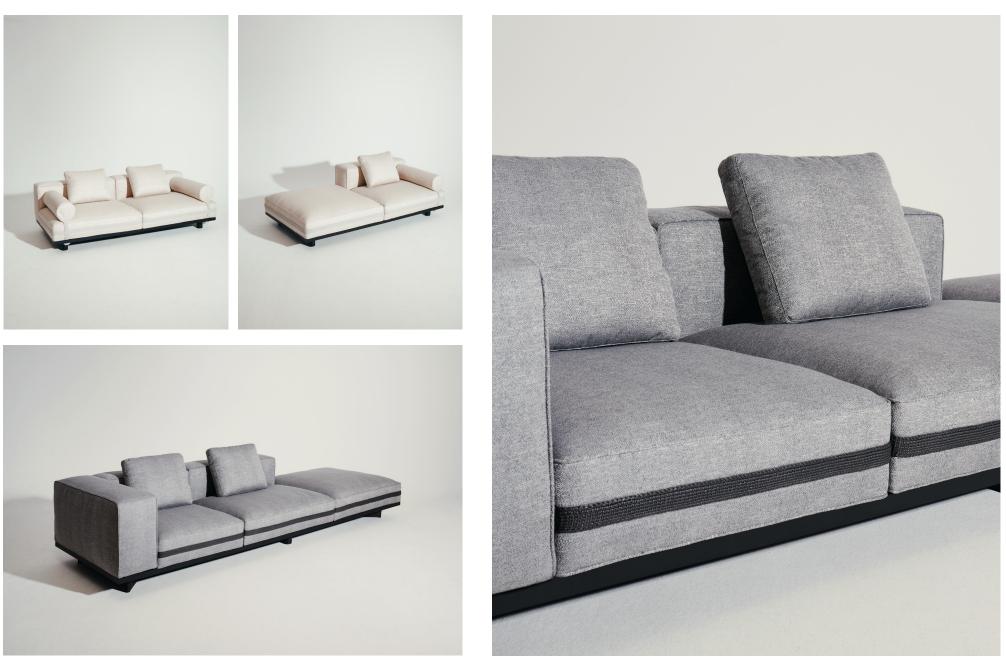

## VARIANTS AND SIZES

Size: W3300xD1100xH675mm W129" <sup>3/4</sup> xD43" <sup>2/8</sup> xH26" <sup>1/2</sup> W129" <sup>3/4</sup> xD43" <sup>2/8</sup> xH26" <sup>1/2</sup>

Size:W3300xD1100xH675mm Size:W2200xD1100xH675mm W129" <sup>3/4</sup> xD43" <sup>2/8</sup> xH26" <sup>1/2</sup> W86" <sup>5/8</sup> xD43" <sup>2/8</sup> xH26" <sup>1/2</sup>

Size: W3300xD1100xH675

W86" 5/8 xD43" 2/8 xH26" 1/2

Size: W3300xD3300xH675mm W129" <sup>3/4</sup> xD129" <sup>3/4</sup> xH26" <sup>1/2</sup>

upholstery: fabric or leather structure platform: black powder-coated aluminium legs: black powder-coated aluminium or solid dark beech LUCA NICHETTO