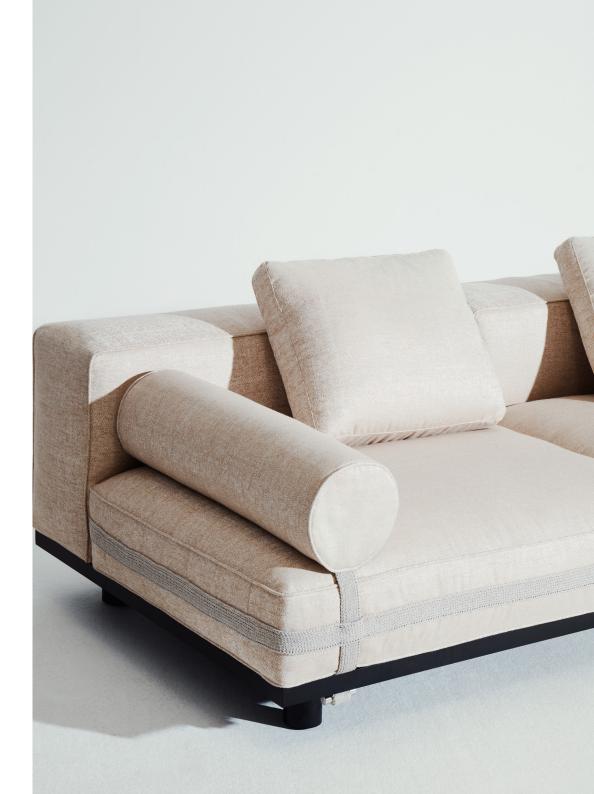

## PRODUCT SHEET

LA MANUFACTURE Saint-Rémy – Outdoor modular sofa Design by Luca Nichetto **Saint-Rémy** is an outdoor sofa designed to incorporate the least number of elements possible, each with several possible uses for a decidedly modular product.

Variations in cushion shapes are kept to a minimum to promote adaptability, allowing for instance a back cushion to pivot and be used as an armrest. The bolster-shaped cylindrical cushions are a reference to the familiar vocabulary of La Manufacture's Luizet sofa. Textile straps reminiscent of hiking backpacks provide both a visual accent and a practical solution to secure the cushions in position.

The sofa looks as if it is wrapped in precious wrapping paper, like a gift. Boasting a palette of elegant and calming colours, Saint-Rémy stands out as a hybrid seating design that will suit both indoor and outdoor environments.