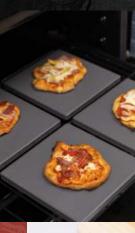

#### **4 Piece Square Pizza Stone Sets**

7.5 x 7.5 INCH

**Bring the Family Together with** Perfectly-Baked Pizzas, Breads, and More!

Create restaurant-quality pizza at home with this 4-Piece Cordierite Pizza Stone Set. Available in both Glazed and Traditional Cordierite, these stones provide excellent heat retention and even cooking. With a heat resistance of up to 1,100°F for Glazed and 1,450°F for Cordierite, they are perfect for use in home ovens, pizza ovens, and grills.

Each set includes four 7.5 x 7.5-inch square stones—ideal for personal-sized pizzas for each family member. For a larger, shareable family-sized pizza, simply combine the stones to create a 15 x 15-inch square.