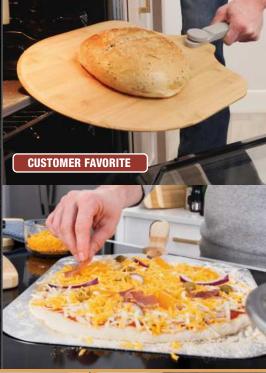

## Bamboo & Aluminum Pizza Peels

WITH FOLDING HANDLE

| SIZE         | BAMB00  | ALUMINUM  |
|--------------|---------|-----------|
| 12 x 14 INCH | BPP1214 | KCH-08435 |
| 14 x 16 INCH | BPP1416 | KCH-08436 |
|              |         |           |

Our Pizza Peels make cooking at home easy and efficient, available in both Aluminum and Bamboo. The Aluminum Peel features a smooth blade for sliding pizzas, breads, and veggies into the oven, with a folding wooden handle for convenience and durability. The Bamboo Peel has a large surface, a comfortable grip, and a swivel handle for easy storage.