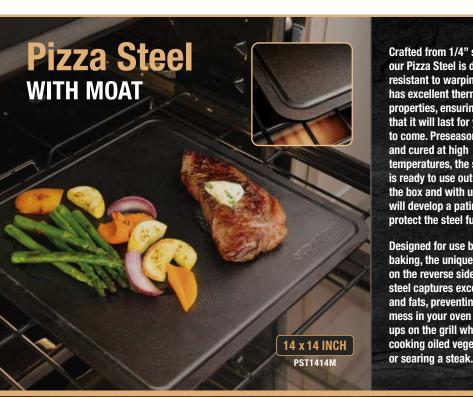

WITH 3.5" CUTTING WHEEL

PPC35

WITH COMFORT GRIP HANDLE

PR18-R

Crafted from 1/4" steel, our Pizza Steel is durable, resistant to warping, and has excellent thermal properties, ensuring that it will last for years to come. Preseasoned temperatures, the steel is ready to use out of the box and with use will develop a patina to protect the steel further.

Designed for use beyond baking, the unique moat on the reverse side of the steel captures excess oil and fats, preventing a mess in your oven or flare ups on the grill when cooking oiled vegetables or searing a steak.