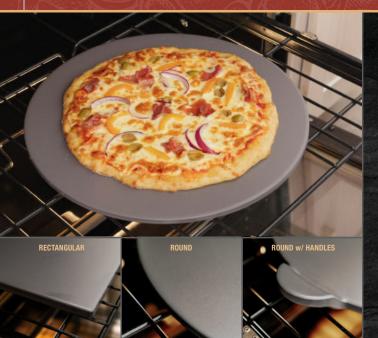

### **Glazed Pizza Stones**

Heat resistant up to 1,100°F, our Glazed Stones share the same engineering as our **Traditional Stones**, but won't absorb fats and oils. This makes for easy cleanup and eliminates the need to use parchment paper when cooking items with a higher fat content like cookies and pastries.

14 INCH

GPS14-G

ROUND

16 INCH

GPS16-G

RECTANGULAR

14 x 16 INCH

GPS1416-G

**ROUND w/ HANDLES** 

13 INCH

GPS13H-G

**ROUND w/ HANDLES** 

15 INCH

GPS15H-G