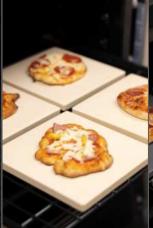

#### **4 Piece Square Pizza Stone Sets**

7.5 x 7.5 INCH

**Bring the Family Together with** Perfectly-Baked Pizzas, Breads, and More!

Create restaurant-quality pizza at home with this 4-Piece Cordierite Pizza Stone Set. Available in both Glazed and Traditional Cordierite, these stones provide excellent heat retention and even cooking. With a heat resistance of up to 1,100°F for Glazed and 1,450°F for Cordierite, they are perfect for use in home ovens, pizza ovens, and grills.

Each set includes four 7.5 x 7.5-inch square stones—ideal for personal-sized pizzas for each family member. For a larger, shareable family-sized pizza, simply combine the stones to create a 15 x 15-inch square.