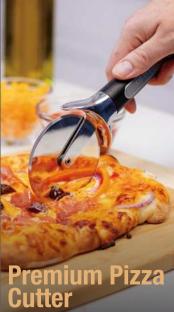

WITH 3.5" CUTTING WHEEL

PPC35

WITH COMFORT GRIP HANDLE

PR18-R

Crafted from 1/4" steel, our Pizza Steel is durable, resistant to warping, and has excellent thermal properties, ensuring that it will last for years to come. Preseasoned temperatures, the steel is ready to use out of the box and with use will develop a patina to protect the steel further.