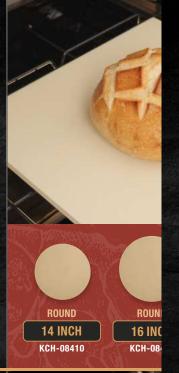

#### **Traditional Pizza Stones**

Start making restaurant-quality pizzas, breads, pastries and even vegetables in the comfort of your own home. Heat resistant up to 1,450°F, this pizza stone is ideal for use in residential ovens. pizza ovens, and grills,

Crafted from cordierite, this pizza stone is durable and has excellent thermal properties that prevent cracking, ensuring that it will last you for years to come. The specially engineered heat core eliminates soggy centers, ensuring your baked goods are cooked to perfection. Plus, this baking stone absorbs heat and transfers it evenly, ensuring that your bakes are crispy and delicious.