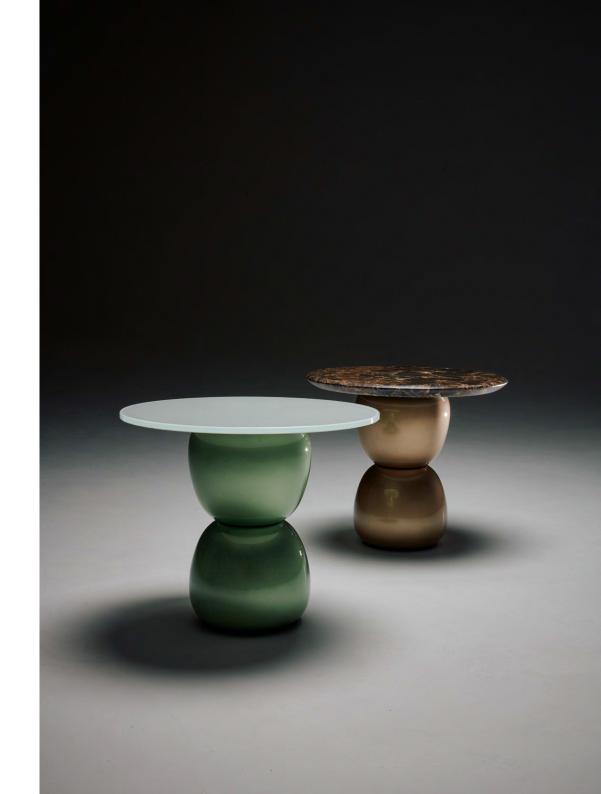

LA MANUFACTURE

Gem – Table

Design by Sebastian Herkner

The **Gem** table boasts an interactive design. Its configuration is reminiscent of the stacked towers made of round pebbles on beaches. It is playful and mystical.

The table brings this playful aspect to any interior, where rounded shapes like pebbles or beads create bases for dining tables, side tables or coffee tables. The idea is to mix and match them to customize the table for your own home. By playing with sizes and colors, there is a great possibility and freedom in the design.