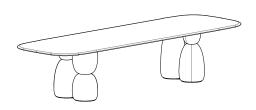

LA MANUFACTURE

Gem – Table

Design by Sebastian Herkner

The **Gem** table boasts an interactive design. Its configuration is reminiscent of the stacked towers made of round pebbles on beaches. It is playful and mystical.

The table brings this playful aspect to any interior, where rounded shapes like pebbles or beads create bases for dining tables, side tables or coffee tables. The idea is to mix and match them to customize the table for your own home. By playing with sizes and colors, there is a great possibility and freedom in the design.