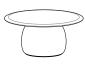

LA MANUFACTURE

Gem – Table

Design by Sebastian Herkner

The **Gem** table boasts an interactive design. Its configuration is reminiscent of the stacked towers made of round pebbles on beaches. It is playful and mystical.

The table brings this playful aspect to any interior, where rounded shapes like pebbles or beads create bases for dining tables, side tables or coffee tables. The idea is to mix and match them to customize the table for your own home. By playing with sizes and colors, there is a great possibility and freedom in the design.

### VARIANTS AND SIZES

6

Top: Glass, Valchromat or Marble Size: W1100xD1100xH380mm W43" 5/16 xD43" 5/16 xH14" 61/64

Top: Glass, Valchromat or Marble Size: Ø1100xH380mm Ø43" 5/16 xH14" 61/64

Top: Glass, Valchromat or Marble Size: W1800xD1150xH730mm W70"55/64 xD45" 9/32 xH28" 47/64