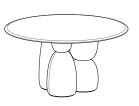

LA MANUFACTURE

Gem – Table

Design by Sebastian Herkner

The **Gem** table boasts an interactive design. Its configuration is reminiscent of the stacked towers made of round pebbles on beaches. It is playful and mystical.

The table brings this playful aspect to any interior, where rounded shapes like pebbles or beads create bases for dining tables, side tables or coffee tables. The idea is to mix and match them to customize the table for your own home. By playing with sizes and colors, there is a great possibility and freedom in the design.