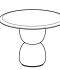

LA MANUFACTURE

Gem – Table

Design by Sebastian Herkner

The **Gem** table boasts an interactive design. Its configuration is reminiscent of the stacked towers made of round pebbles on beaches. It is playful and mystical.

The table brings this playful aspect to any interior, where rounded shapes like pebbles or beads create bases for dining tables, side tables or coffee tables. The idea is to mix and match them to customize the table for your own home. By playing with sizes and colors, there is a great possibility and freedom in the design.

Top: Glass, Valchromat or Marble Size: Ø900xH730mm Ø35" 7/16 xH28" 47/64

Top: Glass, Valchromat or Marble Size: Ø600 or 700xH380mm Ø 27" 9/16 xH14" 61/64

Top: Glass, Valchromat or Marble Size: Ø400xH430mm Ø15" 3/4 xH16" 59/64