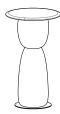

Top: Glass, Valchromat or Marble Size: Ø900xH730mm Ø35" 7/16 xH28" 47/64

Top: Glass, Valchromat or Marble Size: Ø600 or 700xH380mm Ø 27" 9/16 xH14" 61/64

Top: Glass, Valchromat or Marble Size: Ø400xH430mm Ø15" 3/4 xH16" 59/64