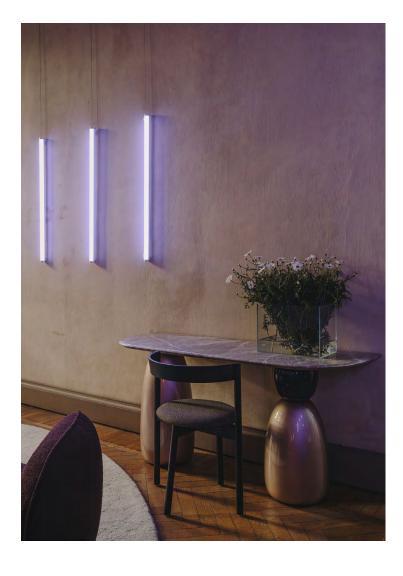

LA MANUFACTURE

Gem – Table

Design by Sebastian Herkner

The **Gem** table boasts an interactive design. Its configuration is reminiscent of the stacked towers made of round pebbles on beaches. It is playful and mystical.

The table brings this playful aspect to any interior, where rounded shapes like pebbles or beads create bases for dining tables, side tables or coffee tables. The idea is to mix and match them to customize the table for your own home. By playing with sizes and colors, there is a great possibility and freedom in the design.