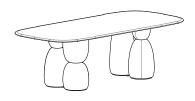

LA MANUFACTURE

Gem – Table

Design by Sebastian Herkner

The **Gem** table boasts an interactive design. Its configuration is reminiscent of the stacked towers made of round pebbles on beaches. It is playful and mystical.

The table brings this playful aspect to any interior, where rounded shapes like pebbles or beads create bases for dining tables, side tables or coffee tables. The idea is to mix and match them to customize the table for your own home. By playing with sizes and colors, there is a great possibility and freedom in the design.