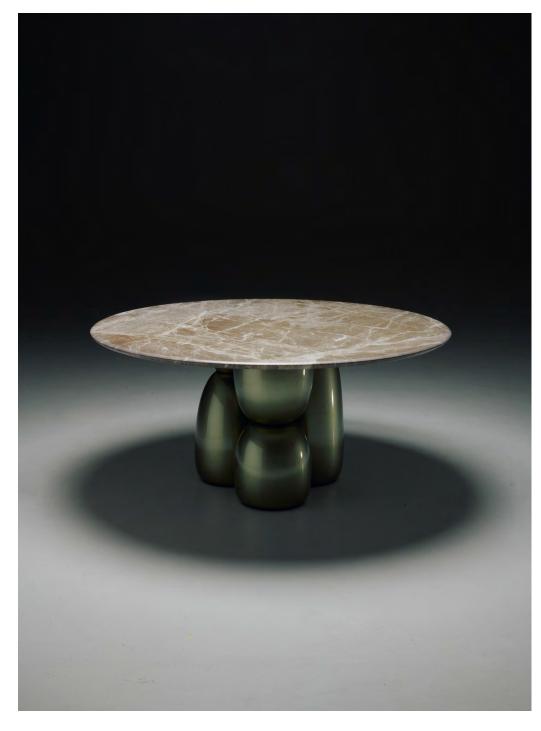

LA MANUFACTURE

Gem – Table

Design by Sebastian Herkner

The **Gem** table boasts an interactive design. Its configuration is reminiscent of the stacked towers made of round pebbles on beaches. It is playful and mystical.

The table brings this playful aspect to any interior, where rounded shapes like pebbles or beads create bases for dining tables, side tables or coffee tables. The idea is to mix and match them to customize the table for your own home. By playing with sizes and colors, there is a great possibility and freedom in the design.

### MATERIALS AND FINISHES

Top: Marble, Glass or Valchromat Structure composite: Menthol Chrome, High gloss light grey, High gloss Champagne, High gloss Black