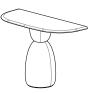

LA MANUFACTURE

Gem – Table

Design by Sebastian Herkner

The **Gem** table boasts an interactive design. Its configuration is reminiscent of the stacked towers made of round pebbles on beaches. It is playful and mystical.

The table brings this playful aspect to any interior, where rounded shapes like pebbles or beads create bases for dining tables, side tables or coffee tables. The idea is to mix and match them to customize the table for your own home. By playing with sizes and colors, there is a great possibility and freedom in the design.

Top: Glass, Valchromat or Marble Size: Ø1600xH730mm Ø62" 63/64 xH28" 47/64

Top: Glass, Valchromat or Marble Size: W2000xD550xH730mm W78" 47/64 xD17" 23/32 xH27" 61/64

Top: Glass, Valchromat or Marble Size: Ø600xH930mm D78" 47/64 xD17" 23/32 xH27" 61/64