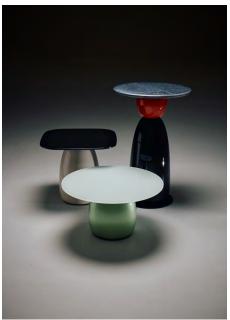

LA MANUFACTURE

Gem – Table

Design by Sebastian Herkner

The **Gem** table boasts an interactive design. Its configuration is reminiscent of the stacked towers made of round pebbles on beaches. It is playful and mystical.

The table brings this playful aspect to any interior, where rounded shapes like pebbles or beads create bases for dining tables, side tables or coffee tables. The idea is to mix and match them to customize the table for your own home. By playing with sizes and colors, there is a great possibility and freedom in the design.