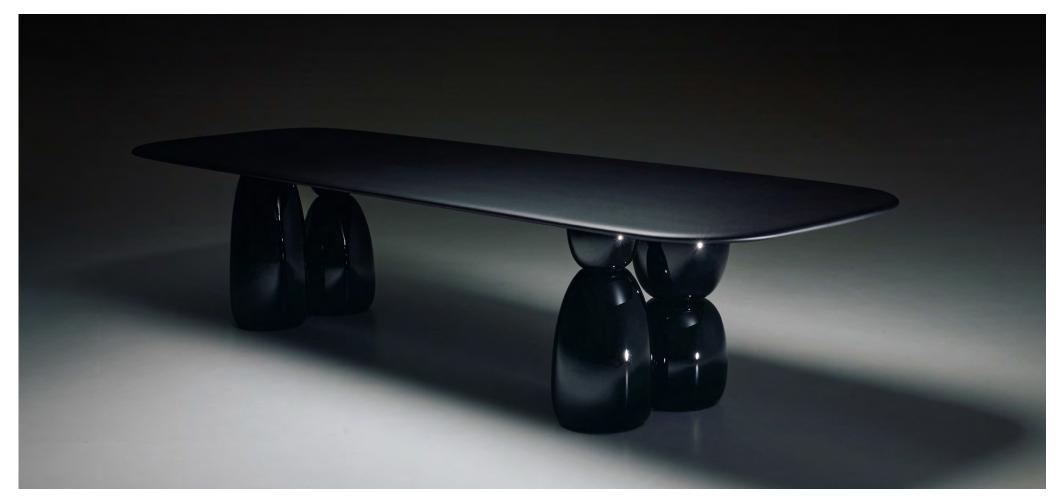

LA MANUFACTURE

Gem – Table

Design by Sebastian Herkner

The **Gem** table boasts an interactive design. Its configuration is reminiscent of the stacked towers made of round pebbles on beaches. It is playful and mystical.

The table brings this playful aspect to any interior, where rounded shapes like pebbles or beads create bases for dining tables, side tables or coffee tables. The idea is to mix and match them to customize the table for your own home. By playing with sizes and colors, there is a great possibility and freedom in the design.