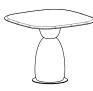

LA MANUFACTURE

Gem – Table

Design by Sebastian Herkner

The **Gem** table boasts an interactive design. Its configuration is reminiscent of the stacked towers made of round pebbles on beaches. It is playful and mystical.

The table brings this playful aspect to any interior, where rounded shapes like pebbles or beads create bases for dining tables, side tables or coffee tables. The idea is to mix and match them to customize the table for your own home. By playing with sizes and colors, there is a great possibility and freedom in the design.

Top: Glass, Valchromat or Marble Size: Ø1600xH730mm Ø62" 63/64 xH28" 47/64

Top: Glass, Valchromat or Marble Size: W2000xD550xH730mm W78" 47/64 xD17" 23/32 xH27" 61/64

Top: Glass, Valchromat or Marble Size: Ø600xH930mm D78" 47/64 xD17" 23/32 xH27" 61/64