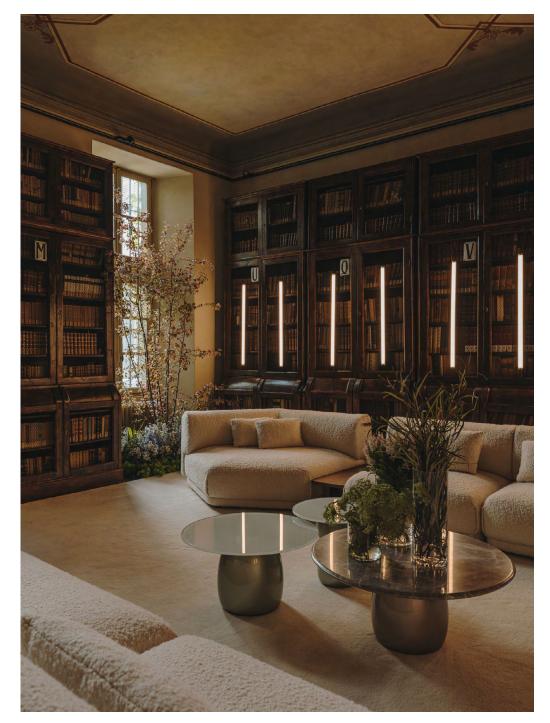

LA MANUFACTURE

Gem – Table

Design by Sebastian Herkner

The **Gem** table boasts an interactive design. Its configuration is reminiscent of the stacked towers made of round pebbles on beaches. It is playful and mystical.

The table brings this playful aspect to any interior, where rounded shapes like pebbles or beads create bases for dining tables, side tables or coffee tables. The idea is to mix and match them to customize the table for your own home. By playing with sizes and colors, there is a great possibility and freedom in the design.