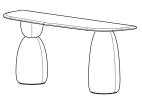

LA MANUFACTURE

Gem – Table

Design by Sebastian Herkner

The **Gem** table boasts an interactive design. Its configuration is reminiscent of the stacked towers made of round pebbles on beaches. It is playful and mystical.

The table brings this playful aspect to any interior, where rounded shapes like pebbles or beads create bases for dining tables, side tables or coffee tables. The idea is to mix and match them to customize the table for your own home. By playing with sizes and colors, there is a great possibility and freedom in the design.