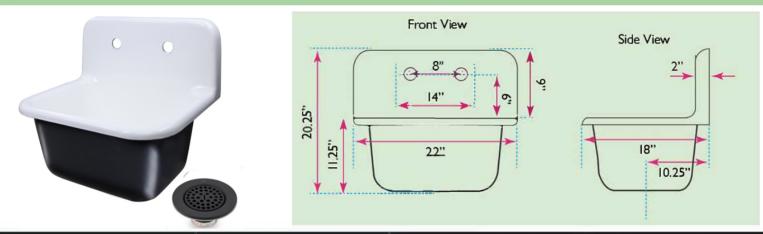

## **Anchor Collection**

22 Inch Single Bowl Wallmount Cast Iron Utility/Kitchen Sink Finished Bottom with Included Utility Drain Set

model:

CI-2218FBMBLSET (Matte Black Drain)

www.NantucketSinksUSA.com info@nantucketsinksusa.com

| OVERALL DIMENSIONS | INTERIOR BOWL   | EXT. BOWL DEPTH | INTERIOR BOWL DEPTH | DRAIN OPENING SIZE |
|--------------------|-----------------|-----------------|---------------------|--------------------|
| 22" x 18" x 20.25" | 18.5" x 14.125" | 11.25"          | 10.5"               | 3"                 |

## **FEATURES:**

- Professional Installation Recommended
- Strong and Durable Porcelain Enameled Cast Iron
- Black Finished Underside
- Scratch/Chip/Burn resistant
- Mounting Brackets Included
- 3" Drain Opening -
- Drain and stopper included
- Requires wall mount faucet 8" spread not included