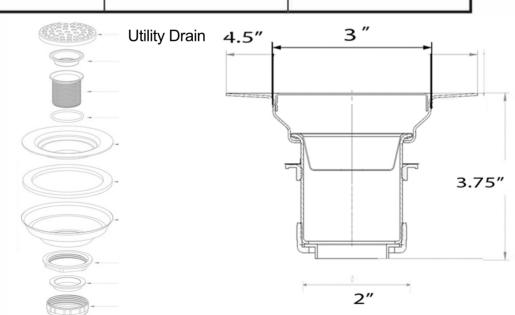

## **Anchor Collection**

22 Inch Single Bowl Wallmount Cast Iron Utility/Kitchen Sink Finished Bottom with Included Utility Drain Set

model:

CI-2218FBMBLSET (Matte Black Drain)

www.NantucketSinksUSA.com info@nantucketsinksusa.com

## **FEATURES:**

- Professional Installation Recommended
- Strong and Durable Porcelain Enameled Cast Iron
- Black Finished Underside
- Scratch/Chip/Burn resistant
- Mounting Brackets Included
- 3" Drain Opening -
- Drain and stopper included
- Requires wall mount faucet 8" spread not included