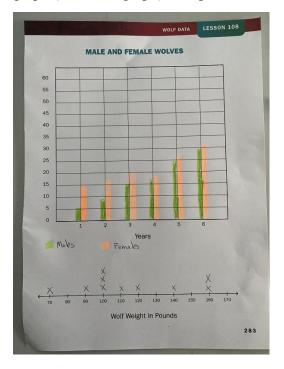

Corrections:

Page 18 – Add an arrow between Clue 3 and the box with "25" in it.

Page 96 – answers for p. 326 Textbook – #1b. change 50 decigrams to 5000 decigrams.

Page 123 – Bottom right photo under "Wolf Refuge Answers" – the graph should be a double bar graph (not a line graph). See photo below:

Page 283 – add the label "Population" to the vertical axis.