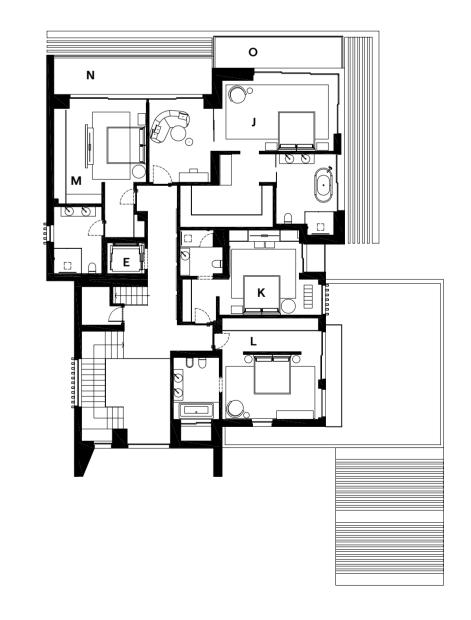

### FIRST FLOOR

**E** Elevator

 K
 Master Suite
 69.00m²

 L
 Room
 31.10m²

 M
 Room
 30.40m²

 N
 Terrace
 21.99m²

 O
 Terrace
 4.23m²

**BASEMENT** P Parking 65.63m<sup>2</sup> 10.88m² Q Prep Kitchen R Cinema Room 29.51m<sup>2</sup> **S** Spa and Gym 28.66m<sup>2</sup> 15.27m² T Laundry Room **U** Room 23.66m<sup>2</sup> V Wine Cellar 3.15m<sup>2</sup> 2.73m<sup>2</sup> W Cloakroom X Pateo 42.48m<sup>2</sup> **E** Elevator