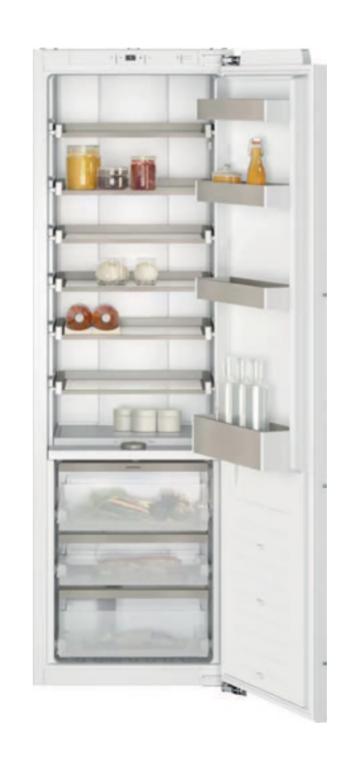

| ANEA                       | 2200 7.0                                                                  |
|----------------------------|---------------------------------------------------------------------------|
| KITCHEN APPLIANCES         |                                                                           |
| FRIDGE/FREEZER             | Fridge: Gaggenau - 289L (RC289300)<br>Freezer: Gaggenau - 212L (RF287200) |
| OVEN                       | Gaggenau (BOP210102)                                                      |
| СООКТОР                    | Bora Pure (Cooktop & Extractor)                                           |
| RANGEHOOD                  | Not applicable                                                            |
| DISHWASHER                 | Gaggenau (DF261100)                                                       |
| MICROWAVE                  | Gaggenau (BMP224100)                                                      |
| WINE COOLER                | Gaggenau (RW404262)                                                       |
| OUTDOOR KITCHEN            |                                                                           |
| LIGHTING                   | Lights with LED Lamps for low comsuption, installed flushed to ceiling    |
| FLOOR                      | Porcelanosa Adda Bone 120×120                                             |
| POWER                      | 2 x Double GPOs with USB port. Power to appliances as required.           |
| BENCHTOP                   | Aluminium Worktop                                                         |
| SPLASHBACK                 | Not aplicable                                                             |
| JOINERY DOORS AND DRAWERS  | Sachi - Vilaça Interiores                                                 |
| JOINERY HANDLES & HARDWARE | Sachi - Vilaça Interiores                                                 |
| SINK                       | Sachi - Vilaça Interiores                                                 |
| SINK MIXER                 | Sachi - Vilaça Interiores                                                 |
| FRIDGE/FREEZER             | Sachi - Vilaça Interiores                                                 |
| ICE MACHINE                | Sachi - Vilaça Interiores                                                 |
| BBQ                        | Gas BBQ by BEEFEATER                                                      |
| СООКТОР                    | Sachi - Vilaça Interiores                                                 |
| RANGEHOOD                  | Not aplicable                                                             |