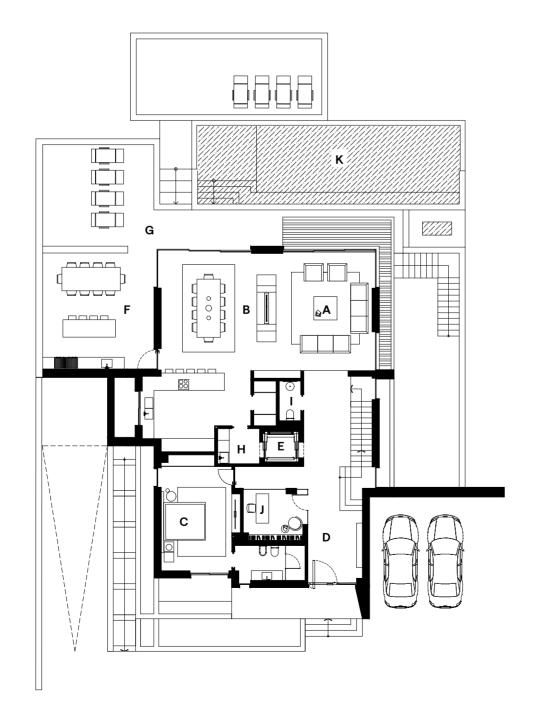

### GROUND FLOOR

A Living Room 28.48m² **B** Kitchen w/ Dinning Area 38.61m<sup>2</sup> **C** Bedroom 29.11m<sup>2</sup> D Hall 19.08m<sup>2</sup> **E** Elevator F Outdoor Kitchen 42.10m<sup>2</sup> 107.96m<sup>2</sup> **G** Outdoor Living Area H Back Kitchen 3.80m<sup>2</sup> I Cloackroom 3.30m<sup>2</sup> J Home Office 19.60m²

### FIRST FLOOR

**E** Elevator

 K
 Master Suite
 69.00m²

 L
 Room
 31.10m²

 M
 Room
 30.40m²

 N
 Terrace
 21.99m²

 O
 Terrace
 4.23m²

**BASEMENT** P Parking 65.63m<sup>2</sup> 10.88m² Q Prep Kitchen R Cinema Room 29.51m<sup>2</sup> **S** Spa and Gym 28.66m<sup>2</sup> 15.27m² T Laundry Room **U** Room 23.66m<sup>2</sup> V Wine Cellar 3.15m<sup>2</sup> 2.73m<sup>2</sup> W Cloakroom X Pateo 42.48m<sup>2</sup> **E** Elevator

### ROOFTOP

Y Cloakroom 2.08m<sup>2</sup> 68.73m² Z Outdoor Living Area AA Outdoor Kitchen 17.29m² **AB** Swimming Pool 23.68m² **E** Elevator

| 6 BEDROOM    | Q5      |
|--------------|---------|
| Bedrooms     | 5 + 1   |
| Bathrooms    | 10      |
| Carpark      | 4       |
|              |         |
| Total Area   | 925,06  |
| Above Ground | 518,31  |
| Basement     | 406,75  |
| Rooftop      | 252,70  |
| Plot Size    | 1555,74 |