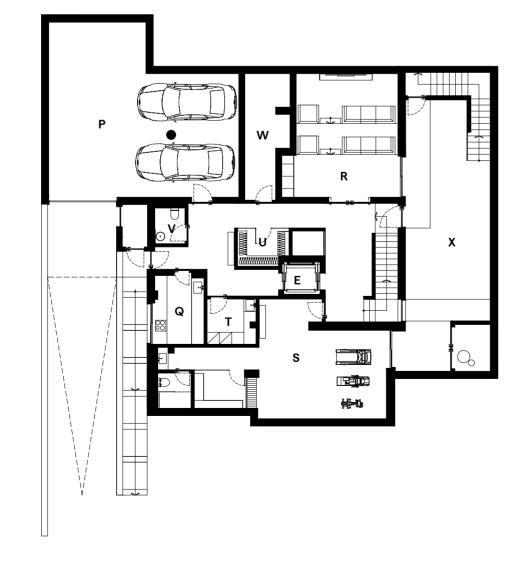

### GROUND FLOOR

| Α | Living Room             | 25.03m <sup>2</sup> |
|---|-------------------------|---------------------|
| В | Kitchen w/ Dinning Area | 45.32m              |
| С | Back Kitchen            | 15.91m²             |
| D | Hall                    | 21.42m²             |
| E | Elevator                | -                   |
| F | Cloackroom              | 2.21m²              |
| G | Outdoor Kitchen         | 25.02m <sup>2</sup> |
| Н | Outdoor Living Area     | 60.85m              |
| I | Home Office             | 17.47m²             |
| J | Private Parking         | 17.47m²             |
|   |                         |                     |

### FIRST FLOOR

| K | Master Suite | 46.77m             |
|---|--------------|--------------------|
| L | Room         | 19.57m             |
| М | Room         | 17.65m             |
| N | Room         | 21.98m             |
| 0 | Terrace      | 27.18m             |
| Р | Terrace      | 1.86m²             |
| Q | Terrace      | 2.82m <sup>2</sup> |
| _ | El           |                    |

**BASEMENT** R Cinema Room 26.94m<sup>2</sup> 19.83m² **S** Spa and Gym T Laundry Room 10.04m<sup>2</sup> **U** Room 29.90m² V Wine Cellar 7.56m<sup>2</sup> W Cloackroom 3.26m<sup>2</sup> X Pateo 5.93m<sup>2</sup> E Elevator

### ROOFTOP

Y Outdoor Living Area 57.05m²
Z Outdoor Kitchen 28.06m²
AA Swimming Pool 14.51m²
AB Cloackroom 2.76m²
E Elevator -

| 6 BEDROOM    | Y6      |
|--------------|---------|
| Bedrooms     | 5 + 1   |
| Bathrooms    | 10      |
| Carpark      | 3       |
|              |         |
| Total Area   | 887,07  |
| Above Ground | 567,17  |
| Basement     | 319,90  |
| Rooftop      | 308,04  |
| Plot Size    | 1657,35 |
|              |         |