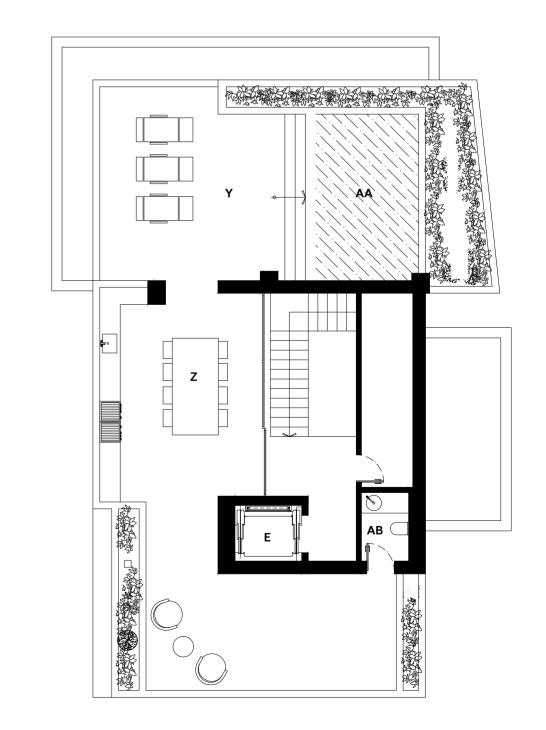

### ROOFTOP

Y Cloakroom 2.08m<sup>2</sup> 68.73m² Z Outdoor Living Area AA Outdoor Kitchen 17.29m² **AB** Swimming Pool 23.68m² **E** Elevator

| 6 BEDROOM    | Q5      |
|--------------|---------|
| Bedrooms     | 5 + 1   |
| Bathrooms    | 10      |
| Carpark      | 4       |
|              |         |
| Total Area   | 925,06  |
| Above Ground | 518,31  |
| Basement     | 406,75  |
| Rooftop      | 252,70  |
| Plot Size    | 1555,74 |