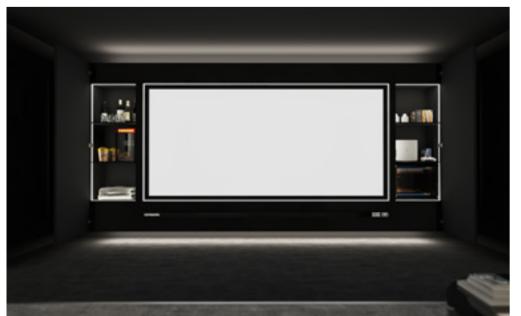

### RESIDENCE FEATURES

| Smart Technology by Control4 | Wine Cellar                   |
|------------------------------|-------------------------------|
|                              |                               |
| Private Lift                 | Golf Locker Room              |
| Heated Swimming Pool         | Outdoor Kitchen with Barbecue |
| Cinema Room                  | Outdoor Dinning Area          |
| Home Office                  | Roof Terrace with Shade       |
| Chef's Kitchen               | Private Parking               |
|                              | _                             |

# future proof technology

Home cinema available on request

| ANEA                        |                                                                                                                                                                                                                       |
|-----------------------------|-----------------------------------------------------------------------------------------------------------------------------------------------------------------------------------------------------------------------|
| COMMUNICATION AND DATA SERV | /ICES                                                                                                                                                                                                                 |
| NBN / DATA                  | The Project has been designed to incorporate connection to the NBN network.                                                                                                                                           |
| FREE TO AIR TV              | Digital aerial and pre-wired connections to Free-to-air TV channels to living areas & primary Master Bedroom                                                                                                          |
| WIFI                        | 5G Fiber and Wifi available in all units and common areas.                                                                                                                                                            |
| PAY TV                      | A wired PayTV provision will be provided (Subscription to a PayTV provider by the occupant is required to enable the service).  Outlet to be provided to the living area and primary Master Bedroom                   |
| FLOOR                       | Porcelanosa Adda Bone 60×60                                                                                                                                                                                           |
| LIGHTING                    | Low Voltage LED                                                                                                                                                                                                       |
| POWER                       | 2 X Double GPO                                                                                                                                                                                                        |
| HOME THEATRE                |                                                                                                                                                                                                                       |
| IMAGE                       |                                                                                                                                                                                                                       |
| PROJECTION                  | 4K Laser ( 3840 x 2160 )                                                                                                                                                                                              |
| SCREEN SIZE                 | 120"                                                                                                                                                                                                                  |
| GEOMETRY                    | Image H >= 1/3 distance prime seating position   image H =< 1/2 distance sps angle: eye & centre screen < 15 deg @ prime seating   angle: eye & top screen < 15 deg @ all seating                                     |
| SIGHTLINE                   | Unobstructed from all seats                                                                                                                                                                                           |
| BRIGHTNESS                  | 27 ft Lambert (2D)   brightness uniformity > 90% @ all seating positions                                                                                                                                              |
| COLORIMETRY                 | Matching source content                                                                                                                                                                                               |
| CONTRAST                    | > 500:1 intra-screen (ANSI)   > 2000:1 sequential (full black & white pattern)                                                                                                                                        |
| SOUND                       |                                                                                                                                                                                                                       |
| SYSTEM                      | Dolby ATMOS 7.2.2 - determined by capabilities of DSP system                                                                                                                                                          |
| LOUDNESS                    | All speakers peak SPL >= 105 dB @ all seating   all subwoofers peak SPL >= 115 dB @ prime seating                                                                                                                     |
| DISPERSION                  | Horizontal - uniform coverage to all seating positions   vertical - uniform coverage to all seating positionssps angle: eye & centre screen < 15 deg @ prime seating   angle: eye & top screen < 15 deg @ all seating |
| CALIBRATION                 | ARC® Anthem Room correction                                                                                                                                                                                           |
| LAYOUT                      | maximise uniform frequency response                                                                                                                                                                                   |
|                             |                                                                                                                                                                                                                       |