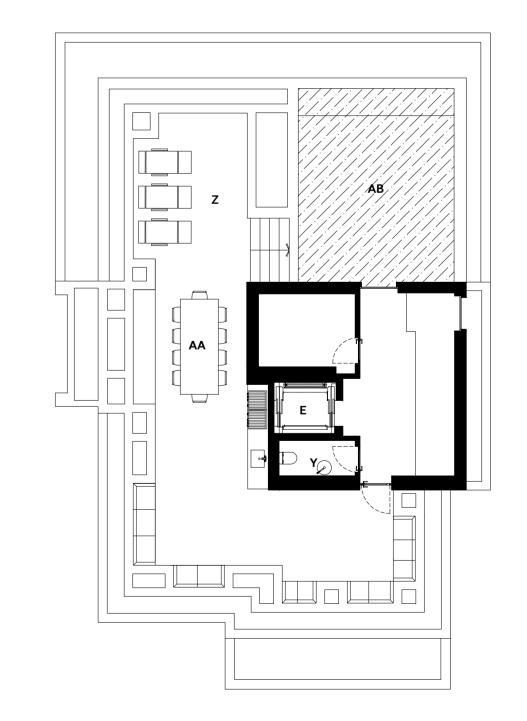

**BASEMENT** T Cinema Room 45.73m<sup>2</sup> 77.75m² **U** Spa and Gym V Laundry Room 11.65m<sup>2</sup> **W** Room 25.98m² X Techical Area 5.48m<sup>2</sup> Y Wine Cellar 5.09m<sup>2</sup> Z Cloackroom 3.85m<sup>2</sup> 25.62m<sup>2</sup> **AA** Pateo **AB** Storage 32.02m<sup>2</sup> **E** Elevator

### ROOFTOP

AC Outdoor Living Area 105.43m<sup>2</sup> AD Outdoor Kitchen 14.16m<sup>2</sup> **AE** Swimming Pool 34.93m<sup>2</sup> AF Cloakroom 3.12m² **E** Elevator

| 6 BEDROOM    | Y8      |
|--------------|---------|
| Bedrooms     | 4+1     |
| Bathrooms    | 9       |
| Carpark      | 2       |
|              |         |
| Total Area   | 587,34  |
| Above Ground | 348,79  |
| Basement     | 202,55  |
| Rooftop      | 184,81  |
| Plot Size    | 1415,96 |
|              |         |