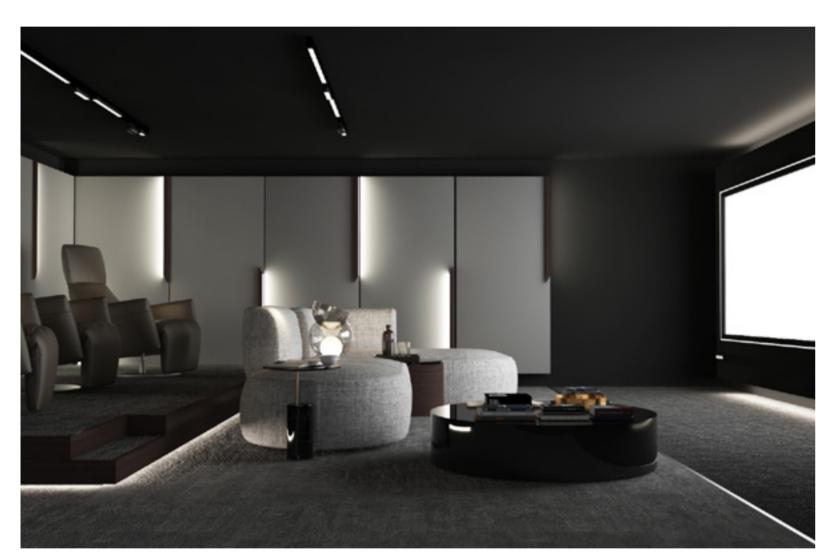

### RESIDENCE FEATURES

| Smart Technology by Control4 | Wine Cellar                   |
|------------------------------|-------------------------------|
|                              |                               |
| Private Lift                 | Golf Locker Room              |
| Heated Swimming Pool         | Outdoor Kitchen with Barbecue |
| Cinema Room                  | Outdoor Dinning Area          |
| Home Office                  | Roof Terrace with Shade       |
| Chef's Kitchen               | Private Parking               |
|                              | _                             |

# future proof technology

Home cinema available on request