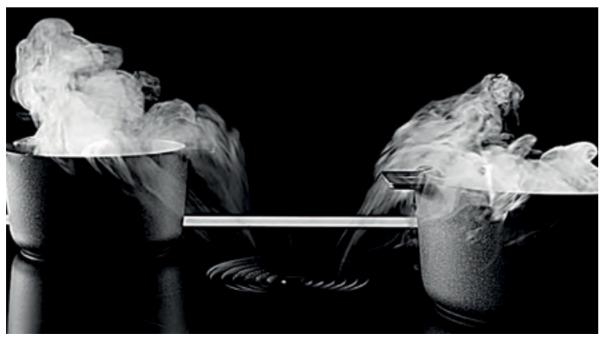

| ANEA                       | 2200 7.0                                                                  |
|----------------------------|---------------------------------------------------------------------------|
| KITCHEN APPLIANCES         |                                                                           |
| FRIDGE/FREEZER             | Fridge: Gaggenau - 289L (RC289300)<br>Freezer: Gaggenau - 212L (RF287200) |
| OVEN                       | Gaggenau (BOP210102)                                                      |
| СООКТОР                    | Bora Pure (Cooktop & Extractor)                                           |
| RANGEHOOD                  | Not applicable                                                            |
| DISHWASHER                 | Gaggenau (DF261100)                                                       |
| MICROWAVE                  | Gaggenau (BMP224100)                                                      |
| WINE COOLER                | Gaggenau (RW404262)                                                       |
| OUTDOOR KITCHEN            |                                                                           |
| LIGHTING                   | Lights with LED Lamps for low comsuption, installed flushed to ceiling    |
| FLOOR                      | Porcelanosa Adda Bone 120×120                                             |
| POWER                      | 2 x Double GPOs with USB port. Power to appliances as required.           |
| BENCHTOP                   | Aluminium Worktop                                                         |
| SPLASHBACK                 | Not aplicable                                                             |
| JOINERY DOORS AND DRAWERS  | Sachi - Vilaça Interiores                                                 |
| JOINERY HANDLES & HARDWARE | Sachi - Vilaça Interiores                                                 |
| SINK                       | Sachi - Vilaça Interiores                                                 |
| SINK MIXER                 | Sachi - Vilaça Interiores                                                 |
| FRIDGE/FREEZER             | Sachi - Vilaça Interiores                                                 |
| ICE MACHINE                | Sachi - Vilaça Interiores                                                 |
| BBQ                        | Gas BBQ by BEEFEATER                                                      |
| СООКТОР                    | Sachi - Vilaça Interiores                                                 |
| RANGEHOOD                  | Not aplicable                                                             |