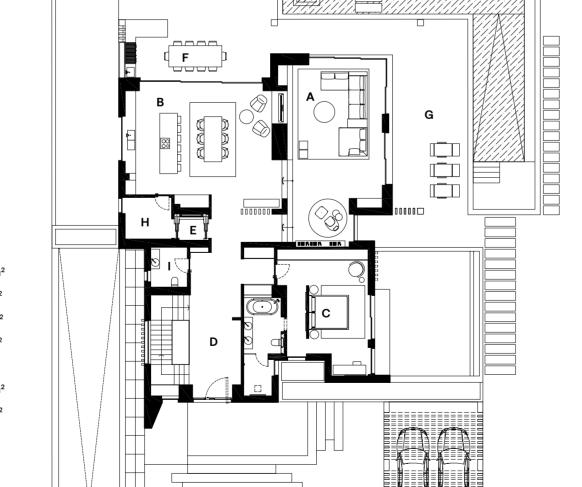

### GROUND FLOOR

A Living Room 28.48m² **B** Kitchen w/ Dinning Area 38.61m<sup>2</sup> **C** Bedroom 29.11m<sup>2</sup> D Hall 19.08m<sup>2</sup> **E** Elevator F Outdoor Kitchen 42.10m<sup>2</sup> 107.96m<sup>2</sup> **G** Outdoor Living Area H Back Kitchen 3.80m<sup>2</sup> I Cloackroom 3.30m<sup>2</sup> J Home Office 19.60m²

### FIRST FLOOR

**E** Elevator

 K
 Master Suite
 69.00m²

 L
 Room
 31.10m²

 M
 Room
 30.40m²

 N
 Terrace
 21.99m²

 O
 Terrace
 4.23m²

**BASEMENT** P Parking 65.63m<sup>2</sup> 10.88m² Q Prep Kitchen R Cinema Room 29.51m<sup>2</sup> **S** Spa and Gym 28.66m<sup>2</sup> 15.27m² T Laundry Room **U** Room 23.66m<sup>2</sup> V Wine Cellar 3.15m<sup>2</sup> 2.73m<sup>2</sup> W Cloakroom X Pateo 42.48m<sup>2</sup> **E** Elevator

### ROOFTOP

Y Cloakroom 2.08m<sup>2</sup> 68.73m² Z Outdoor Living Area AA Outdoor Kitchen 17.29m² **AB** Swimming Pool 23.68m² **E** Elevator

| 6 BEDROOM    | Q5      |
|--------------|---------|
| Bedrooms     | 5 + 1   |
| Bathrooms    | 10      |
| Carpark      | 4       |
|              |         |
| Total Area   | 925,06  |
| Above Ground | 518,31  |
| Basement     | 406,75  |
| Rooftop      | 252,70  |
| Plot Size    | 1555,74 |