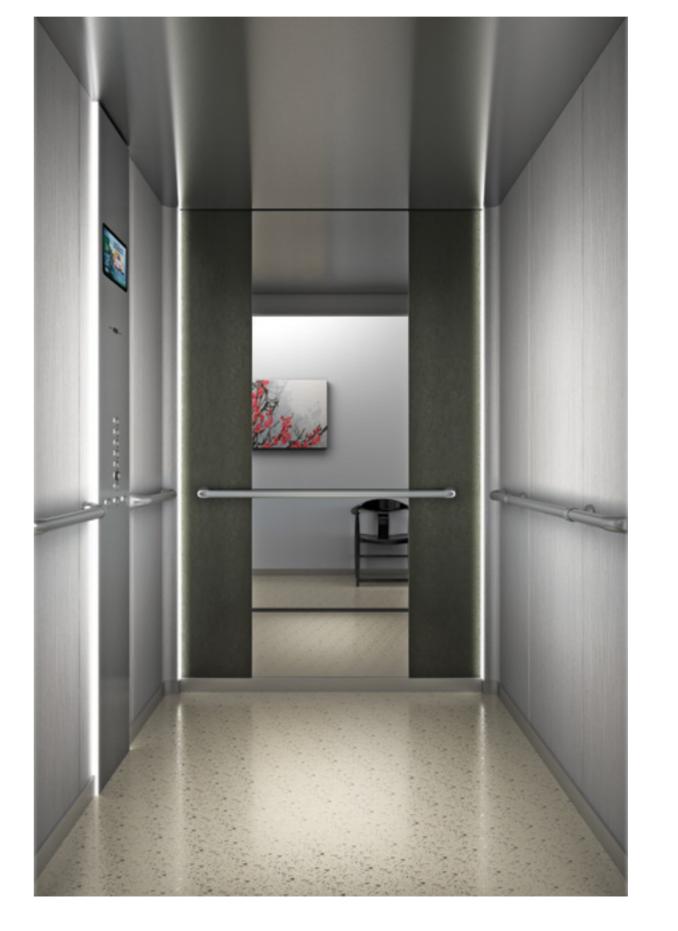

### SECURITY | ACCESS CONTROL | HOME AUTOMATION

| ENTRANCE GATE                  | 24/7 access control with security                                                                                                                                                                                                                                                                                               |
|--------------------------------|---------------------------------------------------------------------------------------------------------------------------------------------------------------------------------------------------------------------------------------------------------------------------------------------------------------------------------|
| WIRELESS GARAGE REMOTE         | Each unit will be provided with 2 x wireless remotes                                                                                                                                                                                                                                                                            |
| HOME AUTOMATION                | CONTROL4 HOME AUTOMATION smart system that will allow the entertainment system (audio &video), control of the lighting, blinds, alarm, pool heating, underfloor heating, air conditioning and video intercom from anywhere in the world. All the infrastructure for audio and video distribution are to be implemented on-site. |
| CCTV, ALARM AND INTRUSION      | Hikvision, Satel, Gas and Flood detection, Video Intercom.                                                                                                                                                                                                                                                                      |
| GENERAL INCLUSIONS             |                                                                                                                                                                                                                                                                                                                                 |
| INTERNAL STAIRS                | Internal stairs finishes variable from units, to be in open thred timber steps, natural stone steps or in ceramic steps similar to Porcelanosa Adda Bone 120×120 cm                                                                                                                                                             |
| WINDOWS/EXTERNAL SLIDING DOORS | TECHNAL Lumeal - Minimalistic high-performance energy efficient double glazed aluminium framed windows or similar.                                                                                                                                                                                                              |
| HOT WATER                      | Individual eletric heat-pum hot water unit to each unit. Domestic hot water is produce by DAIKIN equipment, with a return system in the bathrooms and a 500 litres tank.                                                                                                                                                        |
| GAS & WATER METER              | Water meters by telemetric counting and leak detection. Eletrical meters by telemetric counting. Gas delivered to each unit by mains (Propane Gas).                                                                                                                                                                             |
| HEATING & AIR-CONDITIONING     | In-celing minimalistic Ducted AVAC units for each zone (hot and cold) by DAIKIN                                                                                                                                                                                                                                                 |
| IN-SLAB HEATING                | Hydraulic under-floor heating to living areas, bedrooms & bathrooms with thermostatic control to each zone.                                                                                                                                                                                                                     |
| GARAGE DOOR                    | Automatic roller door to each garage. Lockable fire door from basement.                                                                                                                                                                                                                                                         |
| ELECTRIC EQUIPMENT             | JUNG LS White Flush mounted Switches and Sockets Control and Alba 8 Ice White glass or equivalent for domotics.                                                                                                                                                                                                                 |
| LIGHTS                         | LED Lamps for low comsuption, installed flushed to ceiling                                                                                                                                                                                                                                                                      |
| ELEVATOR                       | Otis Gen2 lift system, energy efficiency low consumption                                                                                                                                                                                                                                                                        |
| FRONT DOOR                     | Solid door covered by phenolic wood with security lock.                                                                                                                                                                                                                                                                         |
| PLUMBING                       | The general water network and internal distribution system is by the use of multilayer pipping with isolation. This material is resistant to all types of corrosion, does not produce lime scale, does not affect the characteristics of the water and has a low coefficient of conductivity which reduces heat loss.           |
| SOLAR PANELS                   | Pre-instalation of solar panels on each unit.                                                                                                                                                                                                                                                                                   |
|                                |                                                                                                                                                                                                                                                                                                                                 |