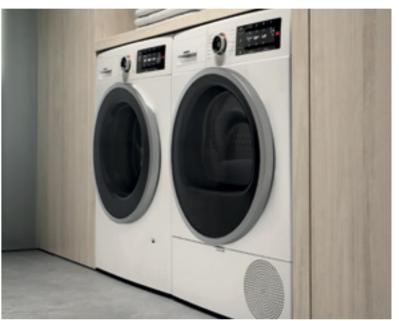

### LAUNDRY

| DRYER              | Tecnhodry (MF120 AL)                                                                               |
|--------------------|----------------------------------------------------------------------------------------------------|
| FLOOR              | Porcelanosa Adda Bone 60×60 cm                                                                     |
| POWER              | 1 x Double GPO + Power to washer and dryer locations                                               |
| WALLS              | Plasterboard / paint finish / skirting tile                                                        |
| WATER              | Hot and cold washing machine cocks                                                                 |
| LAUNDRY MIXER      | Hotbath - Vilaça Interiores                                                                        |
| SINK               | Single bowl laundry tub & Cabinet                                                                  |
| VENTILATION        | AVAC Mechanical ventilation to NCC requirements by DAIKIN                                          |
| CABINETRY          | Arredo3-Vilaça Interiores                                                                          |
| SPLASHBACK         | Corian 12                                                                                          |
| BENCHTOP           | Corian 12                                                                                          |
| WASHING MACHINE    | Gaggenau (WM260164)                                                                                |
| DOORS              | Wood doors floor to ceiling with hidden hinges, Handles Olivari model<br>Lama L and magnetic locks |
| ALL OTHER BEDROOMS |                                                                                                    |
| LIGHTING           | Lights with LED Lamps for low comsuption, installed flushed to ceiling                             |
| FLOOR              | Natural Wood by Strong, ref. INSPIRATION K                                                         |
| POWER              | 2 x Double GPO with USB port                                                                       |
| WARDROBE           | Molteni - Vilaça Interiores                                                                        |
| DOORS              | Wood doors floor to ceiling with hidden hinges, Handles Olivari model<br>Lama L and magnetic locks |