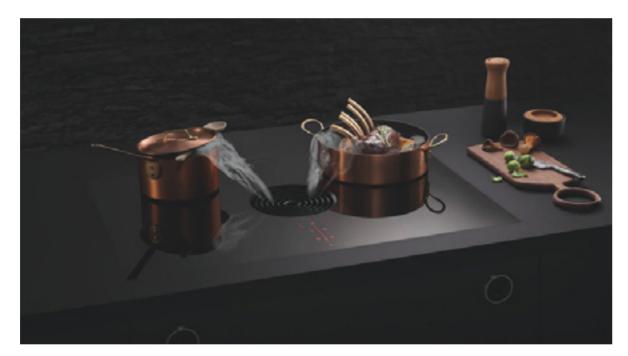

| ANEA                       | 2200 7.0                                                                  |
|----------------------------|---------------------------------------------------------------------------|
| KITCHEN APPLIANCES         |                                                                           |
| FRIDGE/FREEZER             | Fridge: Gaggenau - 289L (RC289300)<br>Freezer: Gaggenau - 212L (RF287200) |
| OVEN                       | Gaggenau (BOP210102)                                                      |
| СООКТОР                    | Bora Pure (Cooktop & Extractor)                                           |
| RANGEHOOD                  | Not applicable                                                            |
| DISHWASHER                 | Gaggenau (DF261100)                                                       |
| MICROWAVE                  | Gaggenau (BMP224100)                                                      |
| WINE COOLER                | Gaggenau (RW404262)                                                       |
| OUTDOOR KITCHEN            |                                                                           |
| LIGHTING                   | Lights with LED Lamps for low comsuption, installed flushed to ceiling    |
| FLOOR                      | Porcelanosa Adda Bone 120×120                                             |
| POWER                      | 2 x Double GPOs with USB port. Power to appliances as required.           |
| BENCHTOP                   | Aluminium Worktop                                                         |
| SPLASHBACK                 | Not aplicable                                                             |
| JOINERY DOORS AND DRAWERS  | Sachi - Vilaça Interiores                                                 |
| JOINERY HANDLES & HARDWARE | Sachi - Vilaça Interiores                                                 |
| SINK                       | Sachi - Vilaça Interiores                                                 |
| SINK MIXER                 | Sachi - Vilaça Interiores                                                 |
| FRIDGE/FREEZER             | Sachi - Vilaça Interiores                                                 |
| ICE MACHINE                | Sachi - Vilaça Interiores                                                 |
| BBQ                        | Gas BBQ by BEEFEATER                                                      |
| СООКТОР                    | Sachi - Vilaça Interiores                                                 |
| RANGEHOOD                  | Not aplicable                                                             |