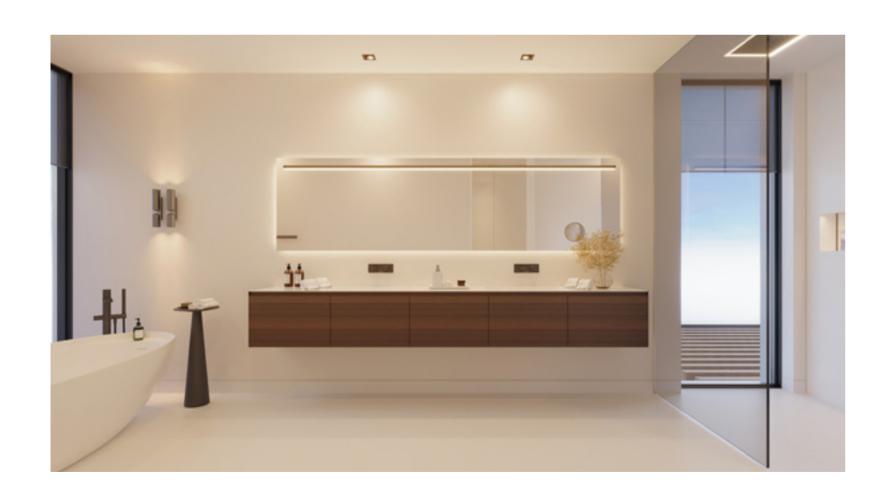

| HOME-OFFICE             |                                                                                                                                      |
|-------------------------|--------------------------------------------------------------------------------------------------------------------------------------|
| LIGHTING                | Lights with LED Lamps for low comsuption, installed flushed to ceiling                                                               |
| FLOOR                   | Natural Wood by Strong, ref. INSPIRATION K                                                                                           |
| POWER                   | 4 x Double GPO with USB ports                                                                                                        |
| TV                      | Free to Air and Pay TV provision                                                                                                     |
| DATA                    | 1 x Single Data outlet                                                                                                               |
| WARDROBE                | Molteni - Vilaça Interiores                                                                                                          |
| INVISIBLE SOUND         | Invisible LAMPSOUND System                                                                                                           |
| DOORS                   | Wood doors floor to ceiling with hidden hinges, Handles Olivari model<br>Lama L and magnetic locks                                   |
| SOCIAL BATHROOM         |                                                                                                                                      |
| LIGHTING & VENTILATION  | Lights with LED Lamps for low comsuption, installed flushed to ceiling, Silent system Forced ventilation secured by the AVAC system. |
| FLOOR                   | Marble "Ibiza" 80×80 cm or equivalent                                                                                                |
| POWER                   | 1 x Double GPO                                                                                                                       |
| WALLS                   | Plaster and painted to receive wallpaper                                                                                             |
| TOILET SUITE            | Cielo ref. Enjoy 53                                                                                                                  |
| VANITY BASIN            | Antonio Lupi - Vilaça Interiores                                                                                                     |
| VANITY                  | Antonio Lupi - Vilaça Interiores                                                                                                     |
| SHAVING CABINET         | Antonio Lupi - Vilaça Interiores                                                                                                     |
| BASIN MIXER             | Gessi - Vilaça                                                                                                                       |
| TOILET ROLL HOLDER      | Antonio Lupi - Vilaça Interiores                                                                                                     |
| TOWEL RAILS             | TUBES - Vilaça Interiores                                                                                                            |
| CABINETRY               | Antonio Lupi - Vilaça                                                                                                                |
| LIGHTS, GPO'S, BATHROOM | Light fittings, GPO's, free-to-air TV outlets                                                                                        |
| DOORS                   | Wood doors floor to ceiling with hidden hinges, Handles Olivari model<br>Lama L and magnetic locks                                   |

AREA

| AREA | DESCRIPTION |
|------|-------------|

| BATHROOM / ENSUITE (V | WHERE SHOWN ON PLAN) |
|-----------------------|----------------------|
|-----------------------|----------------------|

| LIGHTING & VENTILATION  | Lights with LED Lamps for low comsuption, installed flushed to ceiling, Silent system Forced ventilation secured by the AVAC system. |
|-------------------------|--------------------------------------------------------------------------------------------------------------------------------------|
| FLOOR                   | Marble "Ibiza" 80×80 cm or equivalent                                                                                                |
| POWER                   | 1 x Double GPO                                                                                                                       |
| WALLS                   | Marble "Ibiza" 80×80 cm or equivalent                                                                                                |
| TOILET SUITE            | Cielo ref. Enjoy 53                                                                                                                  |
| VANITY BASIN            | Antonio Lupi - Vilaça Interiores                                                                                                     |
| VANITY                  | Antonio Lupi - Vilaça Interiores                                                                                                     |
| SHAVING MIRROR          | Antonio Lupi - Vilaça Interiores                                                                                                     |
| BASIN MIXER             | Gessi - Vilaça                                                                                                                       |
| SHOWER TAPWARE          | Antonio Lupi - Vilaça                                                                                                                |
| SHOWER RAIL             | Gessi - Vilaça                                                                                                                       |
| BATH (WHERE APPLICABLE) | Antonio Lupi - Vilaça Interiores                                                                                                     |
| TOILET ROLL HOLDER      | Antonio Lupi - Vilaça Interiores                                                                                                     |
| TOWEL RAILS             | TUBES - Vilaça Interiores                                                                                                            |
| HAND TOWEL RAIL         | Antonio Lupi - Vilaça Interiores                                                                                                     |
| SHOWER SCREEN           | Toughened Frameless Glass Shower Screen to Architect's detailed design                                                               |
| CABINETRY               | Antonio Lupi - Vilaça Interiores e Inbani - Vilaça Interiores                                                                        |
| LIGHTS, GPO'S, BATHROOM | Light fittings, GPO's, free-to-air TV outlets                                                                                        |
| DOORS                   | Wood doors floor to ceiling with hidden hinges, Handles Olivari model<br>Lama L and magnetic locks                                   |
|                         |                                                                                                                                      |