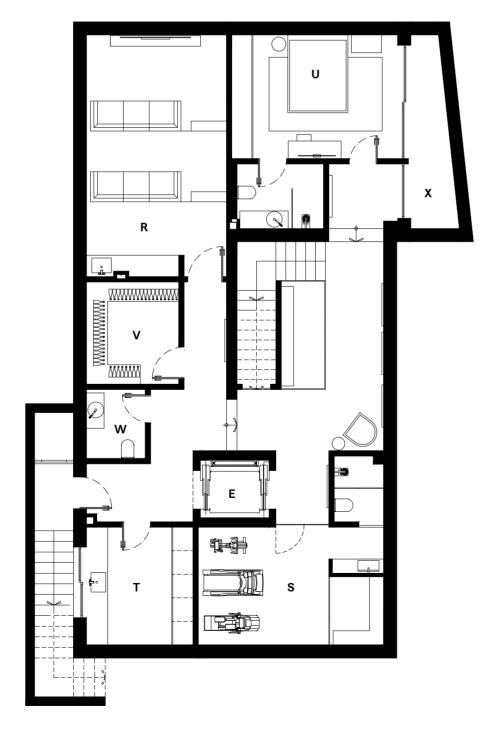

### **BASEMENT**

P Parking 96.60m² Q Golf Locker 5.67m<sup>2</sup> R Linen Room 7.60m<sup>2</sup> **S** Prep Kitchen 11.65m² T Cinema Room 45.88m² **U** Spa and Gym 40.23m<sup>2</sup> V Laundry Room 8.08m² **W** Room 24.25m<sup>2</sup> X Home Office 12.29m² Y Wine Cellar 4.99m<sup>2</sup> **Z** Cloakroom 2.22m<sup>2</sup> AA Technical Area 9.49m² **AB** Pateo 41.88m<sup>2</sup> **E** Elevator