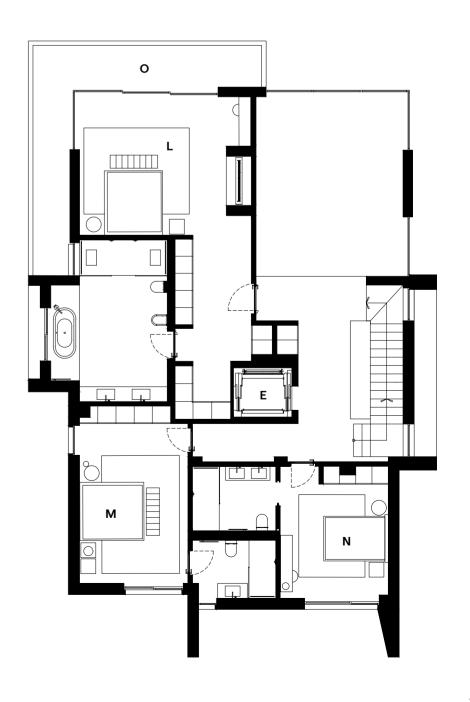

### **GROUND FLOOR**

A Living Room 50.40m<sup>2</sup> **B** Kitchen w/ Dinning Area 61.35m<sup>2</sup> 24.78m<sup>2</sup> **C** Room D Hall 19.08m² **E** Elevator 59.39m² F Outdoor Kitchen **G** Outdoor Living Area 68.77m<sup>2</sup> H Back Kitchen 6.17m<sup>2</sup> I Cloakroom 4.65m<sup>2</sup>

### FIRST FLOOR

| Master Suite | 64.50m <sup>2</sup>       |  |  |  |
|--------------|---------------------------|--|--|--|
| Room         | 27.65m <sup>2</sup>       |  |  |  |
| Room         | 34.09m                    |  |  |  |
| Room         | 36.11m²                   |  |  |  |
| Terrace      | 15.70m²                   |  |  |  |
| Terrace      | 10.67m <sup>2</sup>       |  |  |  |
| Elevator     | -                         |  |  |  |
|              | Room Room Terrace Terrace |  |  |  |

AA

### **BASEMENT**

P Parking 96.60m² Q Golf Locker 5.67m<sup>2</sup> R Linen Room 7.60m<sup>2</sup> **S** Prep Kitchen 11.65m² T Cinema Room 45.88m² **U** Spa and Gym 40.23m<sup>2</sup> V Laundry Room 8.08m² **W** Room 24.25m<sup>2</sup> X Home Office 12.29m² Y Wine Cellar 4.99m<sup>2</sup> **Z** Cloakroom 2.22m<sup>2</sup> AA Technical Area 9.49m² **AB** Pateo 41.88m<sup>2</sup> **E** Elevator