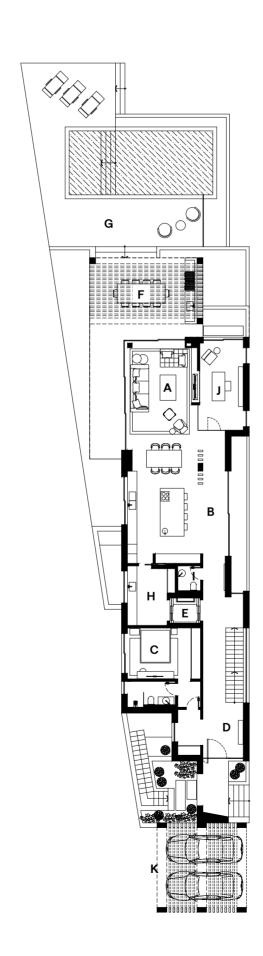

### GROUND FLOOR

A Living Room 28.48m² **B** Kitchen w/ Dinning Area 38.61m<sup>2</sup> **C** Bedroom 29.11m<sup>2</sup> D Hall 19.08m<sup>2</sup> **E** Elevator F Outdoor Kitchen 42.10m<sup>2</sup> 107.96m<sup>2</sup> **G** Outdoor Living Area H Back Kitchen 3.80m<sup>2</sup> I Cloackroom 3.30m<sup>2</sup> J Home Office 19.60m²

### FIRST FLOOR

**E** Elevator

 K
 Master Suite
 69.00m²

 L
 Room
 31.10m²

 M
 Room
 30.40m²

 N
 Terrace
 21.99m²

 O
 Terrace
 4.23m²

**BASEMENT** P Parking 65.63m<sup>2</sup> 10.88m² Q Prep Kitchen R Cinema Room 29.51m<sup>2</sup> **S** Spa and Gym 28.66m<sup>2</sup> 15.27m² T Laundry Room **U** Room 23.66m<sup>2</sup> V Wine Cellar 3.15m<sup>2</sup> 2.73m<sup>2</sup> W Cloakroom X Pateo 42.48m<sup>2</sup> **E** Elevator

### ROOFTOP

Y Cloakroom 2.08m<sup>2</sup> 68.73m² Z Outdoor Living Area AA Outdoor Kitchen 17.29m² **AB** Swimming Pool 23.68m² **E** Elevator

| 6 BEDROOM    | Q5      |
|--------------|---------|
| Bedrooms     | 5 + 1   |
| Bathrooms    | 10      |
| Carpark      | 4       |
|              |         |
| Total Area   | 925,06  |
| Above Ground | 518,31  |
| Basement     | 406,75  |
| Rooftop      | 252,70  |
| Plot Size    | 1555,74 |