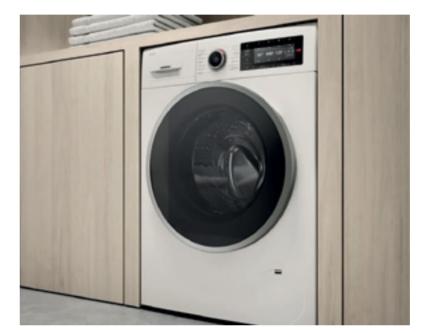

### LAUNDRY

| DRYER              | Tecnhodry (MF120 AL)                                                                               |
|--------------------|----------------------------------------------------------------------------------------------------|
| FLOOR              | Porcelanosa Adda Bone 60×60 cm                                                                     |
| POWER              | 1 x Double GPO + Power to washer and dryer locations                                               |
| WALLS              | Plasterboard / paint finish / skirting tile                                                        |
| WATER              | Hot and cold washing machine cocks                                                                 |
| LAUNDRY MIXER      | Hotbath - Vilaça Interiores                                                                        |
| SINK               | Single bowl laundry tub & Cabinet                                                                  |
| VENTILATION        | AVAC Mechanical ventilation to NCC requirements by DAIKIN                                          |
| CABINETRY          | Arredo3-Vilaça Interiores                                                                          |
| SPLASHBACK         | Corian 12                                                                                          |
| BENCHTOP           | Corian 12                                                                                          |
| WASHING MACHINE    | Gaggenau (WM260164)                                                                                |
| DOORS              | Wood doors floor to ceiling with hidden hinges, Handles Olivari model<br>Lama L and magnetic locks |
| ALL OTHER BEDROOMS |                                                                                                    |
| LIGHTING           | Lights with LED Lamps for low comsuption, installed flushed to ceiling                             |
| FLOOR              | Natural Wood by Strong, ref. INSPIRATION K                                                         |
| POWER              | 2 x Double GPO with USB port                                                                       |
| WARDROBE           | Molteni - Vilaça Interiores                                                                        |
| DOORS              | Wood doors floor to ceiling with hidden hinges, Handles Olivari model<br>Lama L and magnetic locks |