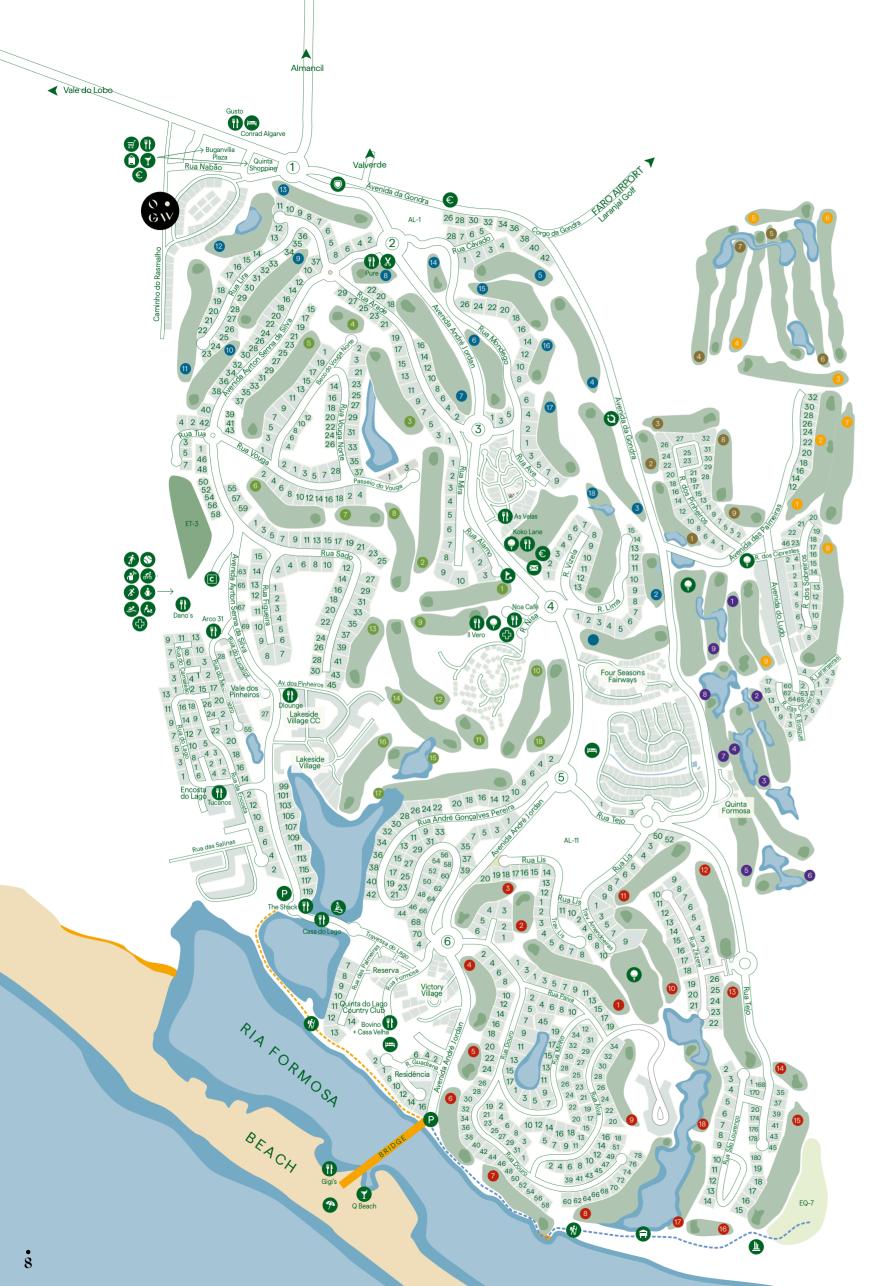

# Quinta do Lago

Five golf courses in Vilamoura

Vale do Lobo Two 18 Holes courses

QDL Golf Course North, South and Laranjal

Monte Rei Golf Course

Celebrating its fiftieth anniversary, Quinta do Lago has long set the unrivalled standard of residential resort living, and One Green Way is the crowning achievement that completes its development plan. From championship golf courses to white sand beaches, from state-of-the-art sporting facilities at The Campus to vibrant shopping and fine dining, our incomparable location within Quinta do Lago provides the residents of One Green Way with all the advantages of living at Portugal's most esteemed destination.

### KEY FEATURES

Seven Golf Courses

Fourteen on-site restaurants, from fine dining to beach bars

The Campus premier multisports centre with private gym, tennis, padel courts, cycling, swimming pool, group classes, personal training, and sports rehabilitation

Fully equipped shopping plaza

3.5km of pure white sand at Praia da Quinta do Lago

Full service property management including daily cleaning, pool, garden, and maintenance teams

Team 6 Vigiquinta offering 24/7 security 365 days a year

Medical centre and response teams

Paul McGinley Golf Academy

TaylorMade Performance Centre

- One Green Way
- € ATM Machine
- **S** Bar
- Beach
- Bird Hide
- Campus Sports Complex
- Cycling
- Football (Pro Camp)
- Golf / Driving Range
- **Gym**
- Hairdresser
- Hotel
- 1nfraquinta
- Medical Centre
- Mini Golf
- Outdoor Pool
- Post Office
- Restaurant
- Ruins
- Running Track
- Security
- Shopping Centre
- 🔈 Spa
- Supermarket
- Tennis & Padel
- Trails
- Watersports Centre
- Yoga
- Quinta do Lago North Course
- Quinta do Lago South Course
- San Lorenzo Golf
- Pinheiros Altos "Pines"
- Pinheiros Altos "Corks"
- Pinheiros Altos "Olives"