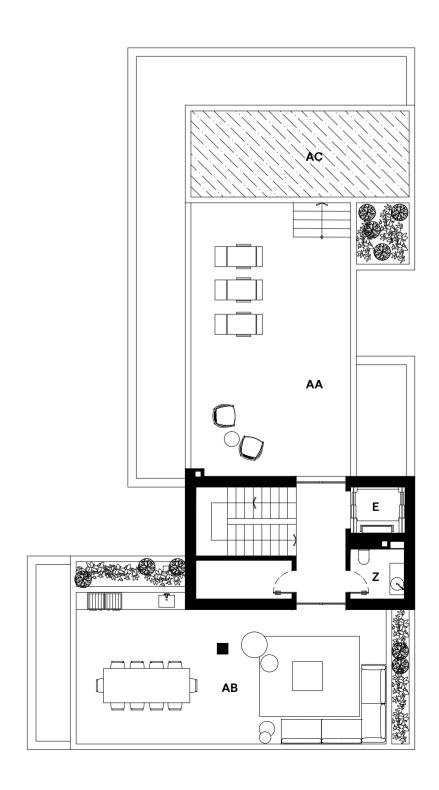

### ROOFTOP

Y Cloakroom 2.08m<sup>2</sup> 68.73m² Z Outdoor Living Area AA Outdoor Kitchen 17.29m² **AB** Swimming Pool 23.68m² **E** Elevator

| 6 BEDROOM    | Q5      |
|--------------|---------|
| Bedrooms     | 5 + 1   |
| Bathrooms    | 10      |
| Carpark      | 4       |
|              |         |
| Total Area   | 925,06  |
| Above Ground | 518,31  |
| Basement     | 406,75  |
| Rooftop      | 252,70  |
| Plot Size    | 1555,74 |