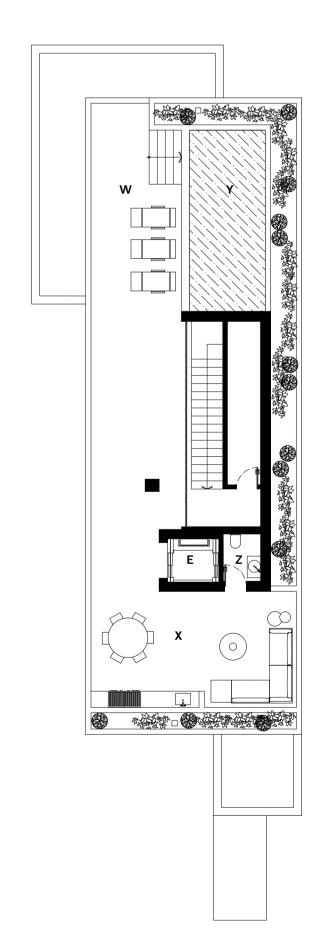

### ROOFTOP

Y Cloakroom 2.08m<sup>2</sup> 68.73m² Z Outdoor Living Area AA Outdoor Kitchen 17.29m² **AB** Swimming Pool 23.68m² **E** Elevator

| 6 BEDROOM    | Q5      |
|--------------|---------|
| Bedrooms     | 5 + 1   |
| Bathrooms    | 10      |
| Carpark      | 4       |
|              |         |
| Total Area   | 925,06  |
| Above Ground | 518,31  |
| Basement     | 406,75  |
| Rooftop      | 252,70  |
| Plot Size    | 1555,74 |