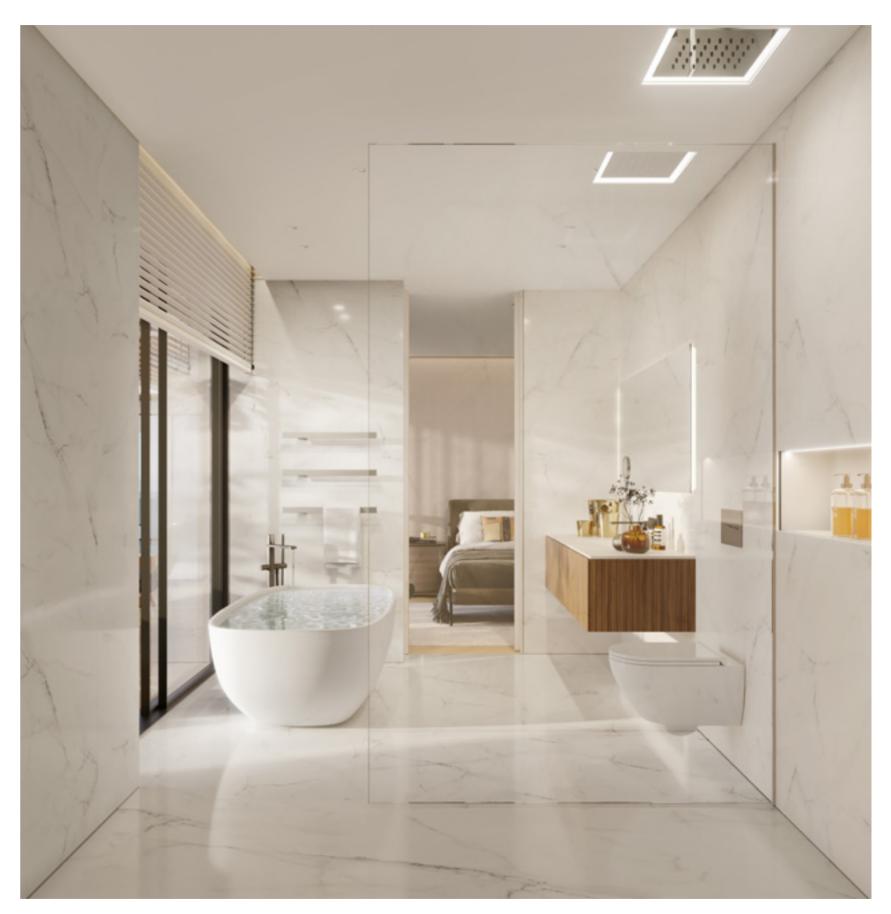

AREA

| AREA | DESCRIPTION |
|------|-------------|

| BATHROOM / ENSUITE (V | WHERE SHOWN ON PLAN) |
|-----------------------|----------------------|
|-----------------------|----------------------|

| LIGHTING & VENTILATION  | Lights with LED Lamps for low comsuption, installed flushed to ceiling, Silent system Forced ventilation secured by the AVAC system. |
|-------------------------|--------------------------------------------------------------------------------------------------------------------------------------|
| FLOOR                   | Marble "Ibiza" 80×80 cm or equivalent                                                                                                |
| POWER                   | 1 x Double GPO                                                                                                                       |
| WALLS                   | Marble "Ibiza" 80×80 cm or equivalent                                                                                                |
| TOILET SUITE            | Cielo ref. Enjoy 53                                                                                                                  |
| VANITY BASIN            | Antonio Lupi - Vilaça Interiores                                                                                                     |
| VANITY                  | Antonio Lupi - Vilaça Interiores                                                                                                     |
| SHAVING MIRROR          | Antonio Lupi - Vilaça Interiores                                                                                                     |
| BASIN MIXER             | Gessi - Vilaça                                                                                                                       |
| SHOWER TAPWARE          | Antonio Lupi - Vilaça                                                                                                                |
| SHOWER RAIL             | Gessi - Vilaça                                                                                                                       |
| BATH (WHERE APPLICABLE) | Antonio Lupi - Vilaça Interiores                                                                                                     |
| TOILET ROLL HOLDER      | Antonio Lupi - Vilaça Interiores                                                                                                     |
| TOWEL RAILS             | TUBES - Vilaça Interiores                                                                                                            |
| HAND TOWEL RAIL         | Antonio Lupi - Vilaça Interiores                                                                                                     |
| SHOWER SCREEN           | Toughened Frameless Glass Shower Screen to Architect's detailed design                                                               |
| CABINETRY               | Antonio Lupi - Vilaça Interiores e Inbani - Vilaça Interiores                                                                        |
| LIGHTS, GPO'S, BATHROOM | Light fittings, GPO's, free-to-air TV outlets                                                                                        |
| DOORS                   | Wood doors floor to ceiling with hidden hinges, Handles Olivari model<br>Lama L and magnetic locks                                   |
|                         |                                                                                                                                      |

| HOME-OFFICE             |                                                                                                                                      |
|-------------------------|--------------------------------------------------------------------------------------------------------------------------------------|
| LIGHTING                | Lights with LED Lamps for low comsuption, installed flushed to ceiling                                                               |
| FLOOR                   | Natural Wood by Strong, ref. INSPIRATION K                                                                                           |
| POWER                   | 4 x Double GPO with USB ports                                                                                                        |
| TV                      | Free to Air and Pay TV provision                                                                                                     |
| DATA                    | 1 x Single Data outlet                                                                                                               |
| WARDROBE                | Molteni - Vilaça Interiores                                                                                                          |
| INVISIBLE SOUND         | Invisible LAMPSOUND System                                                                                                           |
| DOORS                   | Wood doors floor to ceiling with hidden hinges, Handles Olivari model<br>Lama L and magnetic locks                                   |
| SOCIAL BATHROOM         |                                                                                                                                      |
| LIGHTING & VENTILATION  | Lights with LED Lamps for low comsuption, installed flushed to ceiling, Silent system Forced ventilation secured by the AVAC system. |
| FLOOR                   | Marble "Ibiza" 80×80 cm or equivalent                                                                                                |
| POWER                   | 1 x Double GPO                                                                                                                       |
| WALLS                   | Plaster and painted to receive wallpaper                                                                                             |
| TOILET SUITE            | Cielo ref. Enjoy 53                                                                                                                  |
| VANITY BASIN            | Antonio Lupi - Vilaça Interiores                                                                                                     |
| VANITY                  | Antonio Lupi - Vilaça Interiores                                                                                                     |
| SHAVING CABINET         | Antonio Lupi - Vilaça Interiores                                                                                                     |
| BASIN MIXER             | Gessi - Vilaça                                                                                                                       |
| TOILET ROLL HOLDER      | Antonio Lupi - Vilaça Interiores                                                                                                     |
| TOWEL RAILS             | TUBES - Vilaça Interiores                                                                                                            |
| CABINETRY               | Antonio Lupi - Vilaça                                                                                                                |
| LIGHTS, GPO'S, BATHROOM | Light fittings, GPO's, free-to-air TV outlets                                                                                        |
| DOORS                   | Wood doors floor to ceiling with hidden hinges, Handles Olivari model<br>Lama L and magnetic locks                                   |