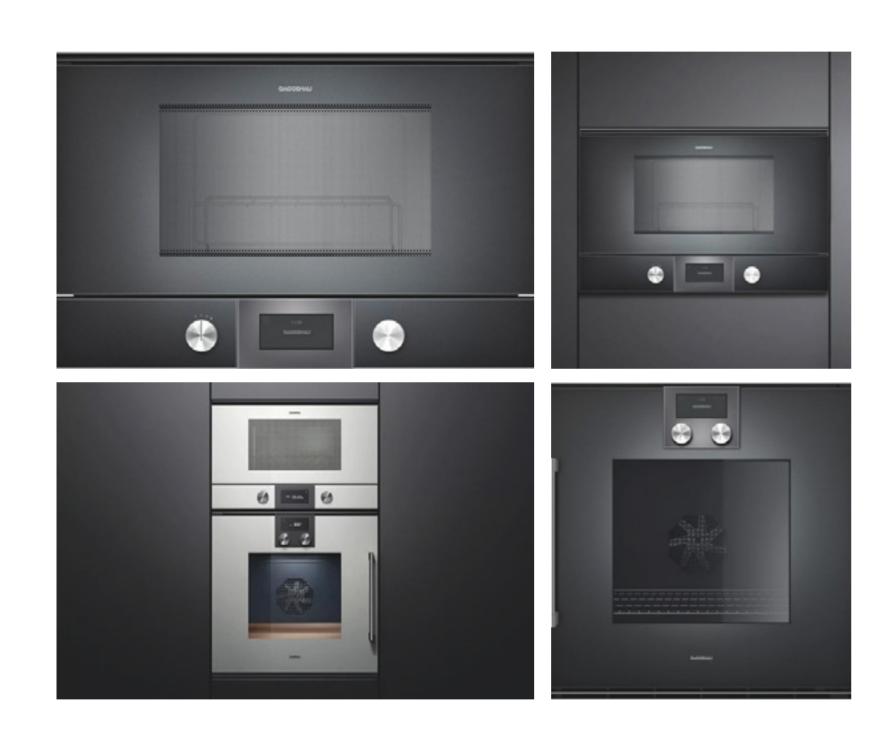

| ANEA                       | 2200 7.0                                                                  |
|----------------------------|---------------------------------------------------------------------------|
| KITCHEN APPLIANCES         |                                                                           |
| FRIDGE/FREEZER             | Fridge: Gaggenau - 289L (RC289300)<br>Freezer: Gaggenau - 212L (RF287200) |
| OVEN                       | Gaggenau (BOP210102)                                                      |
| СООКТОР                    | Bora Pure (Cooktop & Extractor)                                           |
| RANGEHOOD                  | Not applicable                                                            |
| DISHWASHER                 | Gaggenau (DF261100)                                                       |
| MICROWAVE                  | Gaggenau (BMP224100)                                                      |
| WINE COOLER                | Gaggenau (RW404262)                                                       |
| OUTDOOR KITCHEN            |                                                                           |
| LIGHTING                   | Lights with LED Lamps for low comsuption, installed flushed to ceiling    |
| FLOOR                      | Porcelanosa Adda Bone 120×120                                             |
| POWER                      | 2 x Double GPOs with USB port. Power to appliances as required.           |
| BENCHTOP                   | Aluminium Worktop                                                         |
| SPLASHBACK                 | Not aplicable                                                             |
| JOINERY DOORS AND DRAWERS  | Sachi - Vilaça Interiores                                                 |
| JOINERY HANDLES & HARDWARE | Sachi - Vilaça Interiores                                                 |
| SINK                       | Sachi - Vilaça Interiores                                                 |
| SINK MIXER                 | Sachi - Vilaça Interiores                                                 |
| FRIDGE/FREEZER             | Sachi - Vilaça Interiores                                                 |
| ICE MACHINE                | Sachi - Vilaça Interiores                                                 |
| BBQ                        | Gas BBQ by BEEFEATER                                                      |
| СООКТОР                    | Sachi - Vilaça Interiores                                                 |
| RANGEHOOD                  | Not aplicable                                                             |