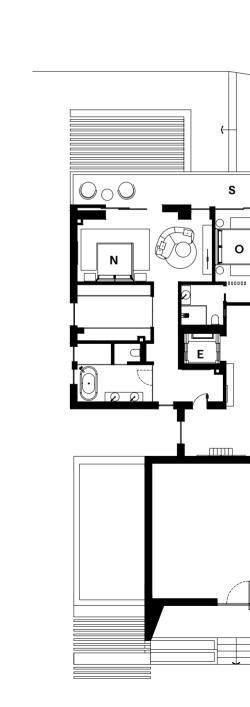

### FIRST FLOOR

| L | Master Suite | 60.01m <sup>2</sup> |
|---|--------------|---------------------|
| М | Room         | 28.51m²             |
| N | Room         | 21.83m²             |
| 0 | Terrace      | 17.91m²             |
| Ε | Elevator     | -                   |

**BASEMENT** P Parking 67.18m<sup>2</sup> Q Prep Kitchen 7.94m² R Cinema Room 31.07m<sup>2</sup> **S** Spa and Gym 44.55m² 5.10m<sup>2</sup> T Laundry Room U Wine Cellar 4.35m² V Cloackroom 2.54m<sup>2</sup> 11.51m² W Technical Area X Pateo 47.36m<sup>2</sup> **E** Elevator

### ROOFTOP

Y Cloakroom 2.36m²

Z Outdoor Living Area 45.16m²

AA Outdoor Kitchen 22.30m²

AB Swimming Pool 25.71m²

E Elevator -

| BEDROOM  | Y2    |
|----------|-------|
| edrooms  | 5 + 1 |
| athrooms | 9     |
| arpark   | 2     |
|          |       |