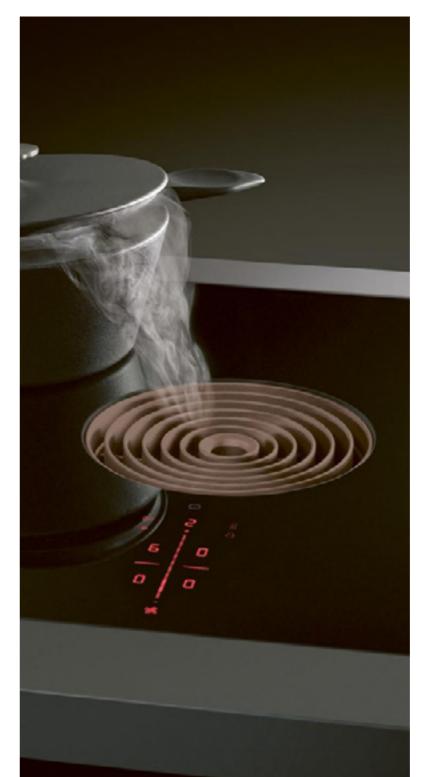

| ANEA                       | 2200 7.0                                                                  |
|----------------------------|---------------------------------------------------------------------------|
| KITCHEN APPLIANCES         |                                                                           |
| FRIDGE/FREEZER             | Fridge: Gaggenau - 289L (RC289300)<br>Freezer: Gaggenau - 212L (RF287200) |
| OVEN                       | Gaggenau (BOP210102)                                                      |
| СООКТОР                    | Bora Pure (Cooktop & Extractor)                                           |
| RANGEHOOD                  | Not applicable                                                            |
| DISHWASHER                 | Gaggenau (DF261100)                                                       |
| MICROWAVE                  | Gaggenau (BMP224100)                                                      |
| WINE COOLER                | Gaggenau (RW404262)                                                       |
| OUTDOOR KITCHEN            |                                                                           |
| LIGHTING                   | Lights with LED Lamps for low comsuption, installed flushed to ceiling    |
| FLOOR                      | Porcelanosa Adda Bone 120×120                                             |
| POWER                      | 2 x Double GPOs with USB port. Power to appliances as required.           |
| BENCHTOP                   | Aluminium Worktop                                                         |
| SPLASHBACK                 | Not aplicable                                                             |
| JOINERY DOORS AND DRAWERS  | Sachi - Vilaça Interiores                                                 |
| JOINERY HANDLES & HARDWARE | Sachi - Vilaça Interiores                                                 |
| SINK                       | Sachi - Vilaça Interiores                                                 |
| SINK MIXER                 | Sachi - Vilaça Interiores                                                 |
| FRIDGE/FREEZER             | Sachi - Vilaça Interiores                                                 |
| ICE MACHINE                | Sachi - Vilaça Interiores                                                 |
| BBQ                        | Gas BBQ by BEEFEATER                                                      |
| СООКТОР                    | Sachi - Vilaça Interiores                                                 |
| RANGEHOOD                  | Not aplicable                                                             |