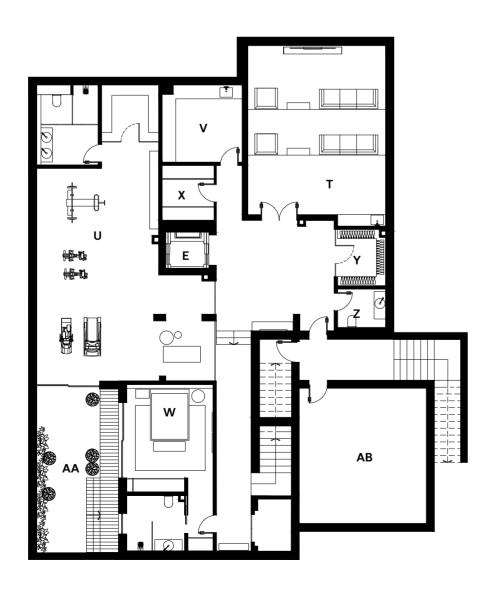

### **BASEMENT**

P Parking 96.60m² Q Golf Locker 5.67m<sup>2</sup> R Linen Room 7.60m<sup>2</sup> **S** Prep Kitchen 11.65m² T Cinema Room 45.88m² **U** Spa and Gym 40.23m<sup>2</sup> V Laundry Room 8.08m² **W** Room 24.25m<sup>2</sup> X Home Office 12.29m² Y Wine Cellar 4.99m<sup>2</sup> **Z** Cloakroom 2.22m<sup>2</sup> AA Technical Area 9.49m² **AB** Pateo 41.88m<sup>2</sup> **E** Elevator

### ROOFTOP

**E** Elevator

ΑB

W

AC Outdoor Living Area 83.34m² AD Outdoor Kitchen **AE** Swimming Pool AF Cloackroom

25.85m<sup>2</sup> 46.64m² 1.90m²

| 6 BEDROOM    | Q6      |
|--------------|---------|
| Bedrooms     | 4       |
| Bathrooms    | 8       |
| Carpark      | 4       |
|              |         |
| Total Area   | 667, 44 |
| Above Ground | 403,41  |
| Basement     | 264,03  |
| Rooftop      | 209,50  |
| Plot Size    | 1067,20 |