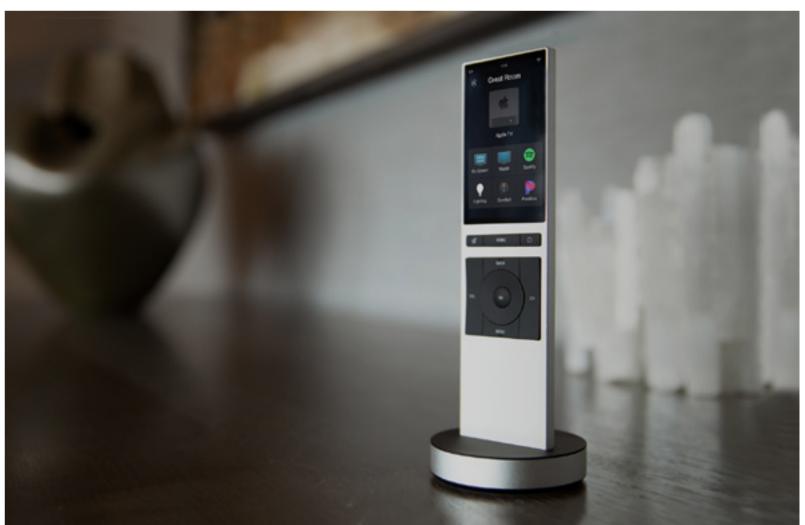

### SECURITY | ACCESS CONTROL | HOME AUTOMATION

| ENTRANCE GATE                  | 24/7 access control with security                                                                                                                                                                                                                                                                                               |
|--------------------------------|---------------------------------------------------------------------------------------------------------------------------------------------------------------------------------------------------------------------------------------------------------------------------------------------------------------------------------|
| WIRELESS GARAGE REMOTE         | Each unit will be provided with 2 x wireless remotes                                                                                                                                                                                                                                                                            |
| HOME AUTOMATION                | CONTROL4 HOME AUTOMATION smart system that will allow the entertainment system (audio &video), control of the lighting, blinds, alarm, pool heating, underfloor heating, air conditioning and video intercom from anywhere in the world. All the infrastructure for audio and video distribution are to be implemented on-site. |
| CCTV, ALARM AND INTRUSION      | Hikvision, Satel, Gas and Flood detection, Video Intercom.                                                                                                                                                                                                                                                                      |
| GENERAL INCLUSIONS             |                                                                                                                                                                                                                                                                                                                                 |
| INTERNAL STAIRS                | Internal stairs finishes variable from units, to be in open thred timber steps, natural stone steps or in ceramic steps similar to Porcelanosa Adda Bone 120×120 cm                                                                                                                                                             |
| WINDOWS/EXTERNAL SLIDING DOORS | TECHNAL Lumeal - Minimalistic high-performance energy efficient double glazed aluminium framed windows or similar.                                                                                                                                                                                                              |
| HOT WATER                      | Individual eletric heat-pum hot water unit to each unit. Domestic hot water is produce by DAIKIN equipment, with a return system in the bathrooms and a 500 litres tank.                                                                                                                                                        |
| GAS & WATER METER              | Water meters by telemetric counting and leak detection. Eletrical meters by telemetric counting. Gas delivered to each unit by mains (Propane Gas).                                                                                                                                                                             |
| HEATING & AIR-CONDITIONING     | In-celing minimalistic Ducted AVAC units for each zone (hot and cold) by DAIKIN                                                                                                                                                                                                                                                 |
| IN-SLAB HEATING                | Hydraulic under-floor heating to living areas, bedrooms & bathrooms with thermostatic control to each zone.                                                                                                                                                                                                                     |
| GARAGE DOOR                    | Automatic roller door to each garage. Lockable fire door from basement.                                                                                                                                                                                                                                                         |
| ELECTRIC EQUIPMENT             | JUNG LS White Flush mounted Switches and Sockets Control and Alba 8 Ice White glass or equivalent for domotics.                                                                                                                                                                                                                 |
| LIGHTS                         | LED Lamps for low comsuption, installed flushed to ceiling                                                                                                                                                                                                                                                                      |
| ELEVATOR                       | Otis Gen2 lift system, energy efficiency low consumption                                                                                                                                                                                                                                                                        |
| FRONT DOOR                     | Solid door covered by phenolic wood with security lock.                                                                                                                                                                                                                                                                         |
| PLUMBING                       | The general water network and internal distribution system is by the use of multilayer pipping with isolation. This material is resistant to all types of corrosion, does not produce lime scale, does not affect the characteristics of the water and has a low coefficient of conductivity which reduces heat loss.           |
| SOLAR PANELS                   | Pre-instalation of solar panels on each unit.                                                                                                                                                                                                                                                                                   |
|                                |                                                                                                                                                                                                                                                                                                                                 |