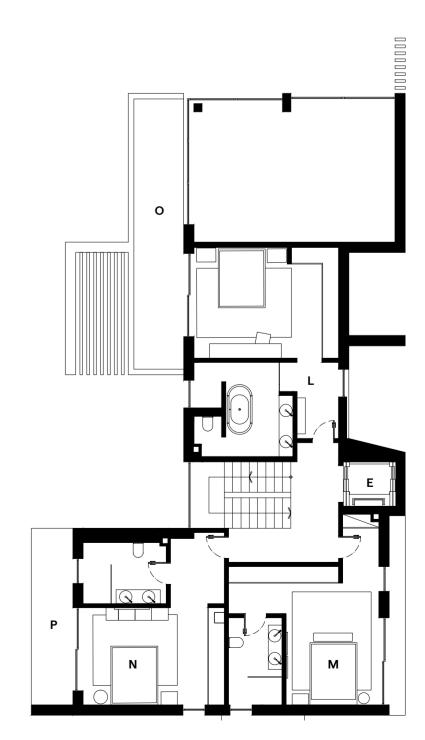

### FIRST FLOOR

**E** Elevator

 K
 Master Suite
 69.00m²

 L
 Room
 31.10m²

 M
 Room
 30.40m²

 N
 Terrace
 21.99m²

 O
 Terrace
 4.23m²

**BASEMENT** P Parking 65.63m<sup>2</sup> 10.88m² Q Prep Kitchen R Cinema Room 29.51m<sup>2</sup> **S** Spa and Gym 28.66m<sup>2</sup> 15.27m² T Laundry Room **U** Room 23.66m<sup>2</sup> V Wine Cellar 3.15m<sup>2</sup> 2.73m<sup>2</sup> W Cloakroom X Pateo 42.48m<sup>2</sup> **E** Elevator