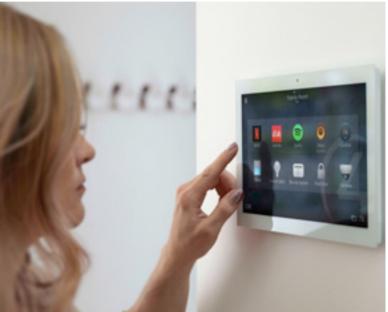

### SECURITY | ACCESS CONTROL | HOME AUTOMATION

| ENTRANCE GATE                  | 24/7 access control with security                                                                                                                                                                                                                                                                                               |
|--------------------------------|---------------------------------------------------------------------------------------------------------------------------------------------------------------------------------------------------------------------------------------------------------------------------------------------------------------------------------|
| WIRELESS GARAGE REMOTE         | Each unit will be provided with 2 x wireless remotes                                                                                                                                                                                                                                                                            |
| HOME AUTOMATION                | CONTROL4 HOME AUTOMATION smart system that will allow the entertainment system (audio &video), control of the lighting, blinds, alarm, pool heating, underfloor heating, air conditioning and video intercom from anywhere in the world. All the infrastructure for audio and video distribution are to be implemented on-site. |
| CCTV, ALARM AND INTRUSION      | Hikvision, Satel, Gas and Flood detection, Video Intercom.                                                                                                                                                                                                                                                                      |
| GENERAL INCLUSIONS             |                                                                                                                                                                                                                                                                                                                                 |
| INTERNAL STAIRS                | Internal stairs finishes variable from units, to be in open thred timber steps, natural stone steps or in ceramic steps similar to Porcelanosa Adda Bone 120×120 cm                                                                                                                                                             |
| WINDOWS/EXTERNAL SLIDING DOORS | TECHNAL Lumeal - Minimalistic high-performance energy efficient double glazed aluminium framed windows or similar.                                                                                                                                                                                                              |
| HOT WATER                      | Individual eletric heat-pum hot water unit to each unit. Domestic hot water is produce by DAIKIN equipment, with a return system in the bathrooms and a 500 litres tank.                                                                                                                                                        |
| GAS & WATER METER              | Water meters by telemetric counting and leak detection. Eletrical meters by telemetric counting. Gas delivered to each unit by mains (Propane Gas).                                                                                                                                                                             |
| HEATING & AIR-CONDITIONING     | In-celing minimalistic Ducted AVAC units for each zone (hot and cold) by DAIKIN                                                                                                                                                                                                                                                 |
| IN-SLAB HEATING                | Hydraulic under-floor heating to living areas, bedrooms & bathrooms with thermostatic control to each zone.                                                                                                                                                                                                                     |
| GARAGE DOOR                    | Automatic roller door to each garage. Lockable fire door from basement.                                                                                                                                                                                                                                                         |
| ELECTRIC EQUIPMENT             | JUNG LS White Flush mounted Switches and Sockets Control and Alba 8 Ice White glass or equivalent for domotics.                                                                                                                                                                                                                 |
| LIGHTS                         | LED Lamps for low comsuption, installed flushed to ceiling                                                                                                                                                                                                                                                                      |
| ELEVATOR                       | Otis Gen2 lift system, energy efficiency low consumption                                                                                                                                                                                                                                                                        |
| FRONT DOOR                     | Solid door covered by phenolic wood with security lock.                                                                                                                                                                                                                                                                         |
| PLUMBING                       | The general water network and internal distribution system is by the use of multilayer pipping with isolation. This material is resistant to all types of corrosion, does not produce lime scale, does not affect the characteristics of the water and has a low coefficient of conductivity which reduces heat loss.           |
| SOLAR PANELS                   | Pre-instalation of solar panels on each unit.                                                                                                                                                                                                                                                                                   |
|                                |                                                                                                                                                                                                                                                                                                                                 |