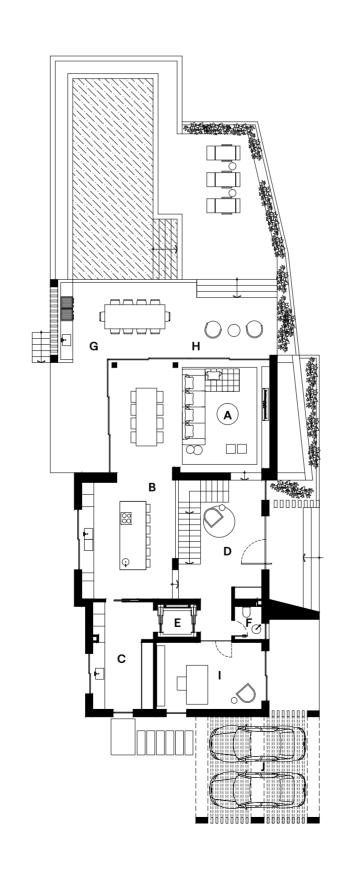

### GROUND FLOOR

A Living Room 28.48m² **B** Kitchen w/ Dinning Area 38.61m<sup>2</sup> **C** Bedroom 29.11m<sup>2</sup> D Hall 19.08m<sup>2</sup> **E** Elevator F Outdoor Kitchen 42.10m<sup>2</sup> 107.96m<sup>2</sup> **G** Outdoor Living Area H Back Kitchen 3.80m<sup>2</sup> I Cloackroom 3.30m<sup>2</sup> J Home Office 19.60m²

### FIRST FLOOR

**E** Elevator

 K
 Master Suite
 69.00m²

 L
 Room
 31.10m²

 M
 Room
 30.40m²

 N
 Terrace
 21.99m²

 O
 Terrace
 4.23m²

**BASEMENT** P Parking 65.63m<sup>2</sup> 10.88m² Q Prep Kitchen R Cinema Room 29.51m<sup>2</sup> **S** Spa and Gym 28.66m<sup>2</sup> 15.27m² T Laundry Room **U** Room 23.66m<sup>2</sup> V Wine Cellar 3.15m<sup>2</sup> 2.73m<sup>2</sup> W Cloakroom X Pateo 42.48m<sup>2</sup> **E** Elevator

### ROOFTOP

Y Cloakroom 2.08m<sup>2</sup> 68.73m² Z Outdoor Living Area AA Outdoor Kitchen 17.29m² **AB** Swimming Pool 23.68m² **E** Elevator

| 6 BEDROOM    | Q5      |
|--------------|---------|
| Bedrooms     | 5 + 1   |
| Bathrooms    | 10      |
| Carpark      | 4       |
|              |         |
| Total Area   | 925,06  |
| Above Ground | 518,31  |
| Basement     | 406,75  |
| Rooftop      | 252,70  |
| Plot Size    | 1555,74 |