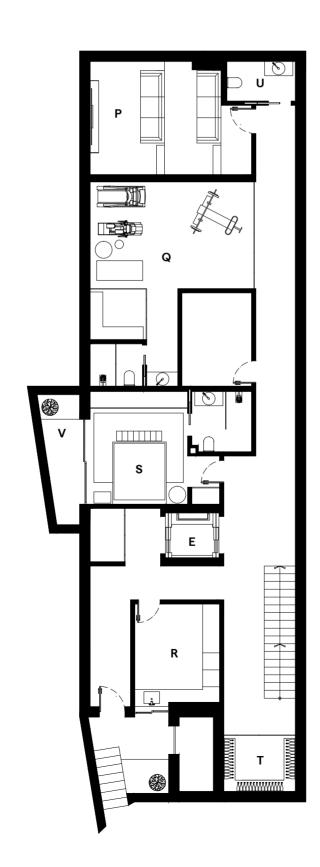

### FIRST FLOOR

**E** Elevator

 K
 Master Suite
 69.00m²

 L
 Room
 31.10m²

 M
 Room
 30.40m²

 N
 Terrace
 21.99m²

 O
 Terrace
 4.23m²

**BASEMENT** P Parking 65.63m<sup>2</sup> 10.88m² Q Prep Kitchen R Cinema Room 29.51m<sup>2</sup> **S** Spa and Gym 28.66m<sup>2</sup> 15.27m² T Laundry Room **U** Room 23.66m<sup>2</sup> V Wine Cellar 3.15m<sup>2</sup> 2.73m<sup>2</sup> W Cloakroom X Pateo 42.48m<sup>2</sup> **E** Elevator

### **BASEMENT**

P Parking 96.60m² Q Golf Locker 5.67m<sup>2</sup> R Linen Room 7.60m<sup>2</sup> **S** Prep Kitchen 11.65m² T Cinema Room 45.88m² **U** Spa and Gym 40.23m<sup>2</sup> V Laundry Room 8.08m² **W** Room 24.25m<sup>2</sup> X Home Office 12.29m² Y Wine Cellar 4.99m<sup>2</sup> **Z** Cloakroom 2.22m<sup>2</sup> AA Technical Area 9.49m² **AB** Pateo 41.88m<sup>2</sup> **E** Elevator