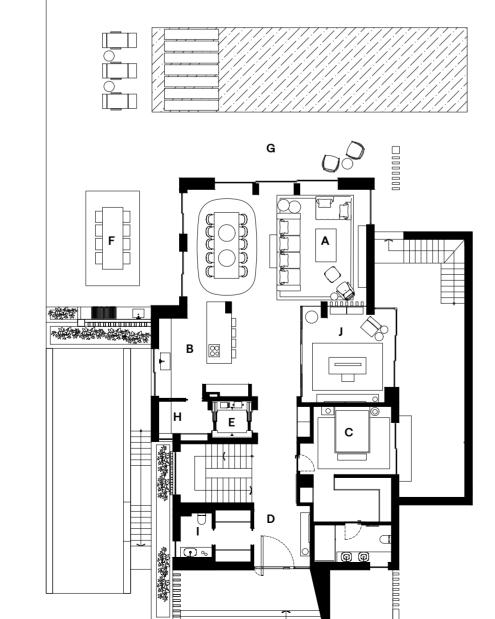

### GROUND FLOOR

A Living Room 28.48m² **B** Kitchen w/ Dinning Area 38.61m<sup>2</sup> **C** Bedroom 29.11m<sup>2</sup> D Hall 19.08m<sup>2</sup> **E** Elevator F Outdoor Kitchen 42.10m<sup>2</sup> 107.96m<sup>2</sup> **G** Outdoor Living Area H Back Kitchen 3.80m<sup>2</sup> I Cloackroom 3.30m<sup>2</sup> J Home Office 19.60m²