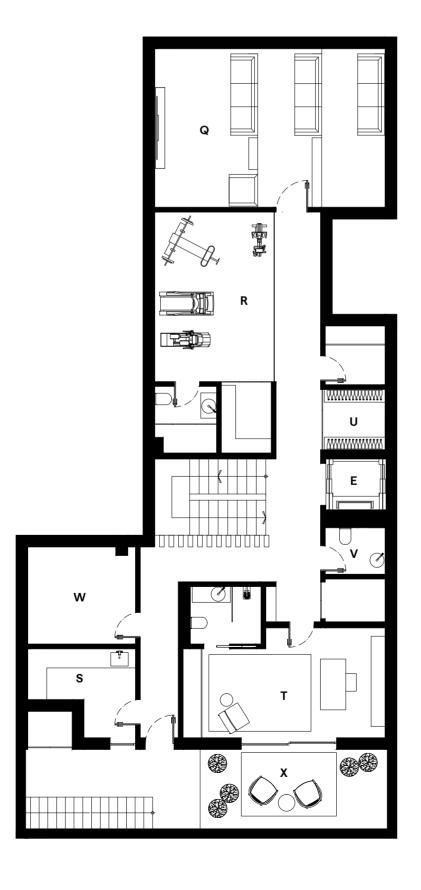

### FIRST FLOOR

**E** Elevator

 K
 Master Suite
 69.00m²

 L
 Room
 31.10m²

 M
 Room
 30.40m²

 N
 Terrace
 21.99m²

 O
 Terrace
 4.23m²

**BASEMENT** P Parking 65.63m<sup>2</sup> 10.88m² Q Prep Kitchen R Cinema Room 29.51m<sup>2</sup> **S** Spa and Gym 28.66m<sup>2</sup> 15.27m² T Laundry Room **U** Room 23.66m<sup>2</sup> V Wine Cellar 3.15m<sup>2</sup> 2.73m<sup>2</sup> W Cloakroom X Pateo 42.48m<sup>2</sup> **E** Elevator