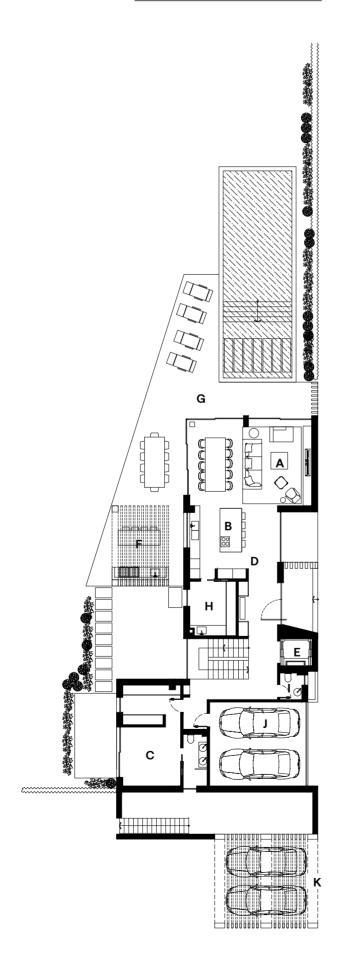

### GROUND FLOOR

A Living Room 28.48m² **B** Kitchen w/ Dinning Area 38.61m<sup>2</sup> **C** Bedroom 29.11m<sup>2</sup> D Hall 19.08m<sup>2</sup> **E** Elevator F Outdoor Kitchen 42.10m<sup>2</sup> 107.96m<sup>2</sup> **G** Outdoor Living Area H Back Kitchen 3.80m<sup>2</sup> I Cloackroom 3.30m<sup>2</sup> J Home Office 19.60m²

### FIRST FLOOR

**E** Elevator

 K
 Master Suite
 69.00m²

 L
 Room
 31.10m²

 M
 Room
 30.40m²

 N
 Terrace
 21.99m²

 O
 Terrace
 4.23m²

**BASEMENT** P Parking 65.63m<sup>2</sup> 10.88m² Q Prep Kitchen R Cinema Room 29.51m<sup>2</sup> **S** Spa and Gym 28.66m<sup>2</sup> 15.27m² T Laundry Room **U** Room 23.66m<sup>2</sup> V Wine Cellar 3.15m<sup>2</sup> 2.73m<sup>2</sup> W Cloakroom X Pateo 42.48m<sup>2</sup> **E** Elevator

### ROOFTOP

Y Cloakroom 2.08m<sup>2</sup> 68.73m² Z Outdoor Living Area AA Outdoor Kitchen 17.29m² **AB** Swimming Pool 23.68m² **E** Elevator

| 6 BEDROOM    | Q5      |
|--------------|---------|
| Bedrooms     | 5 + 1   |
| Bathrooms    | 10      |
| Carpark      | 4       |
|              |         |
| Total Area   | 925,06  |
| Above Ground | 518,31  |
| Basement     | 406,75  |
| Rooftop      | 252,70  |
| Plot Size    | 1555,74 |