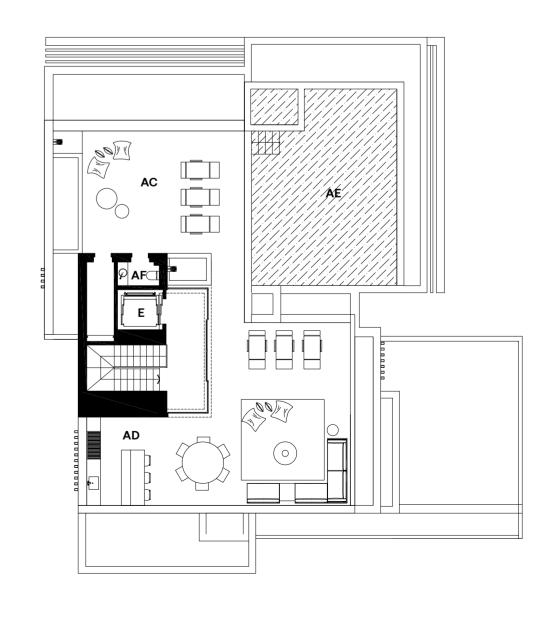

### ROOFTOP

**E** Elevator

ΑB

W

AC Outdoor Living Area 83.34m² AD Outdoor Kitchen **AE** Swimming Pool AF Cloackroom

25.85m<sup>2</sup> 46.64m² 1.90m²

| 6 BEDROOM    | Q6      |
|--------------|---------|
| Bedrooms     | 4       |
| Bathrooms    | 8       |
| Carpark      | 4       |
|              |         |
| Total Area   | 667, 44 |
| Above Ground | 403,41  |
| Basement     | 264,03  |
| Rooftop      | 209,50  |
| Plot Size    | 1067,20 |