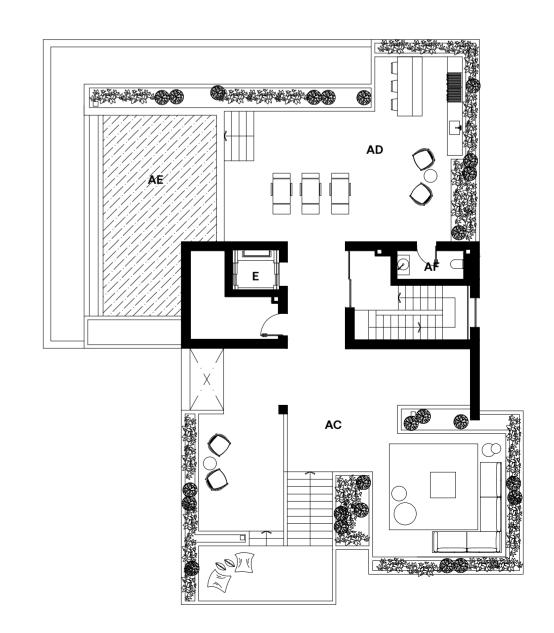

### ROOFTOP

**E** Elevator

ΑB

W

AC Outdoor Living Area 83.34m² AD Outdoor Kitchen **AE** Swimming Pool AF Cloackroom

25.85m<sup>2</sup> 46.64m² 1.90m²

| 6 BEDROOM    | Q6      |
|--------------|---------|
| Bedrooms     | 4       |
| Bathrooms    | 8       |
| Carpark      | 4       |
|              |         |
| Total Area   | 667, 44 |
| Above Ground | 403,41  |
| Basement     | 264,03  |
| Rooftop      | 209,50  |
| Plot Size    | 1067,20 |

### ROOFTOP

AC Outdoor Living Area 105.43m<sup>2</sup> AD Outdoor Kitchen 14.16m<sup>2</sup> **AE** Swimming Pool 34.93m<sup>2</sup> AF Cloakroom 3.12m² **E** Elevator

| 6 BEDROOM    | Y8      |
|--------------|---------|
| Bedrooms     | 4+1     |
| Bathrooms    | 9       |
| Carpark      | 2       |
|              |         |
| Total Area   | 587,34  |
| Above Ground | 348,79  |
| Basement     | 202,55  |
| Rooftop      | 184,81  |
| Plot Size    | 1415,96 |
|              |         |