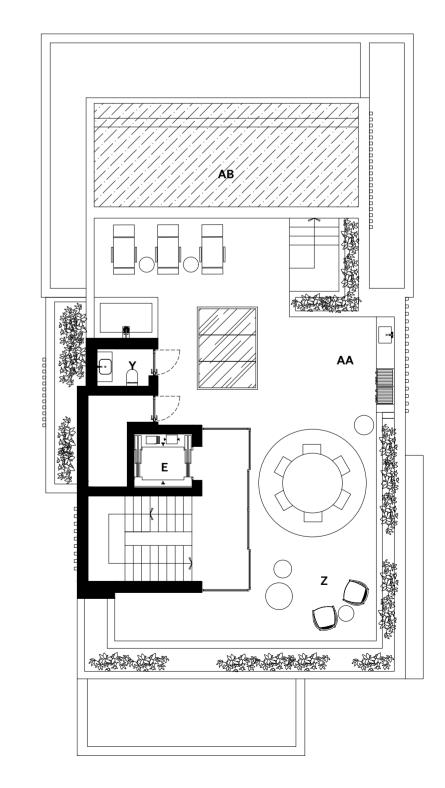

### ROOFTOP

Y Cloakroom 2.08m<sup>2</sup> 68.73m² Z Outdoor Living Area AA Outdoor Kitchen 17.29m² **AB** Swimming Pool 23.68m² **E** Elevator

| 6 BEDROOM    | Q5      |
|--------------|---------|
| Bedrooms     | 5 + 1   |
| Bathrooms    | 10      |
| Carpark      | 4       |
|              |         |
| Total Area   | 925,06  |
| Above Ground | 518,31  |
| Basement     | 406,75  |
| Rooftop      | 252,70  |
| Plot Size    | 1555,74 |