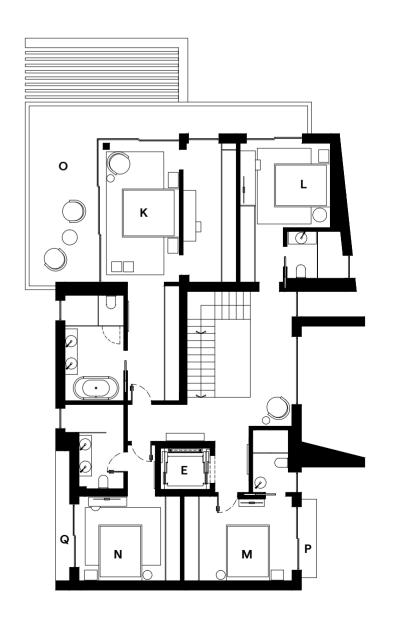

### FIRST FLOOR

**E** Elevator

 K
 Master Suite
 69.00m²

 L
 Room
 31.10m²

 M
 Room
 30.40m²

 N
 Terrace
 21.99m²

 O
 Terrace
 4.23m²

**BASEMENT** P Parking 65.63m<sup>2</sup> 10.88m² Q Prep Kitchen R Cinema Room 29.51m<sup>2</sup> **S** Spa and Gym 28.66m<sup>2</sup> 15.27m² T Laundry Room **U** Room 23.66m<sup>2</sup> V Wine Cellar 3.15m<sup>2</sup> 2.73m<sup>2</sup> W Cloakroom X Pateo 42.48m<sup>2</sup> **E** Elevator