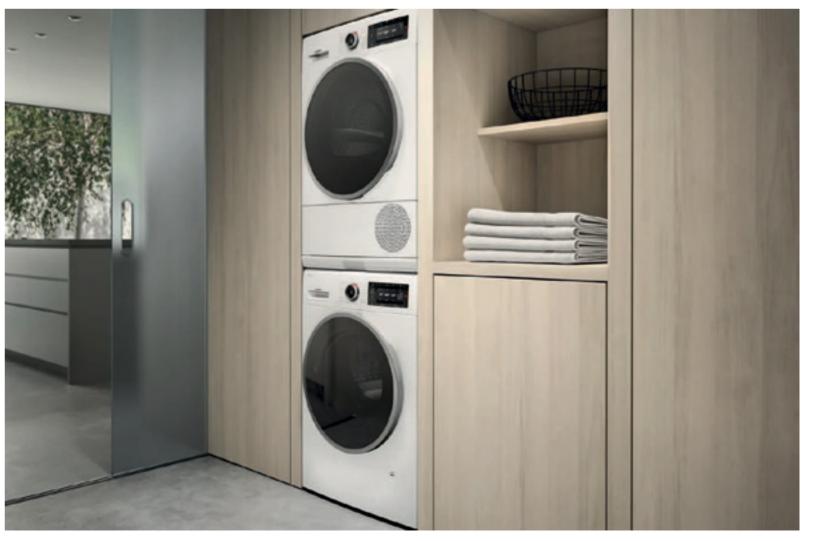

### LAUNDRY

| DRYER              | Tecnhodry (MF120 AL)                                                                               |
|--------------------|----------------------------------------------------------------------------------------------------|
| FLOOR              | Porcelanosa Adda Bone 60×60 cm                                                                     |
| POWER              | 1 x Double GPO + Power to washer and dryer locations                                               |
| WALLS              | Plasterboard / paint finish / skirting tile                                                        |
| WATER              | Hot and cold washing machine cocks                                                                 |
| LAUNDRY MIXER      | Hotbath - Vilaça Interiores                                                                        |
| SINK               | Single bowl laundry tub & Cabinet                                                                  |
| VENTILATION        | AVAC Mechanical ventilation to NCC requirements by DAIKIN                                          |
| CABINETRY          | Arredo3-Vilaça Interiores                                                                          |
| SPLASHBACK         | Corian 12                                                                                          |
| BENCHTOP           | Corian 12                                                                                          |
| WASHING MACHINE    | Gaggenau (WM260164)                                                                                |
| DOORS              | Wood doors floor to ceiling with hidden hinges, Handles Olivari model<br>Lama L and magnetic locks |
| ALL OTHER BEDROOMS |                                                                                                    |
| LIGHTING           | Lights with LED Lamps for low comsuption, installed flushed to ceiling                             |
| FLOOR              | Natural Wood by Strong, ref. INSPIRATION K                                                         |
| POWER              | 2 x Double GPO with USB port                                                                       |
| WARDROBE           | Molteni - Vilaça Interiores                                                                        |
| DOORS              | Wood doors floor to ceiling with hidden hinges, Handles Olivari model<br>Lama L and magnetic locks |