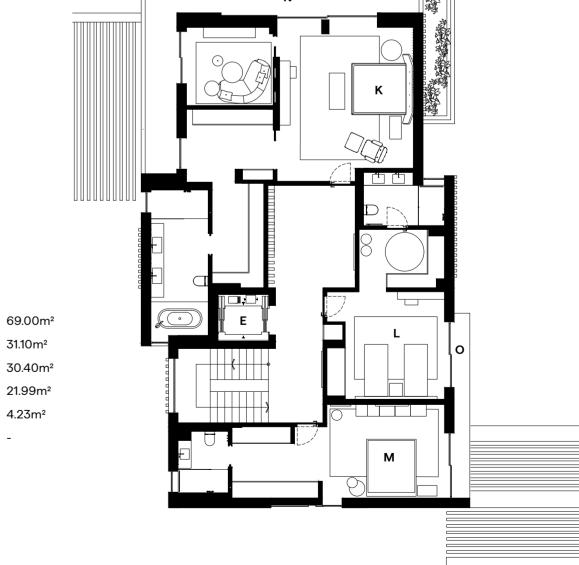

### FIRST FLOOR

**E** Elevator

 K
 Master Suite
 69.00m²

 L
 Room
 31.10m²

 M
 Room
 30.40m²

 N
 Terrace
 21.99m²

 O
 Terrace
 4.23m²

**BASEMENT** P Parking 65.63m<sup>2</sup> 10.88m² Q Prep Kitchen R Cinema Room 29.51m<sup>2</sup> **S** Spa and Gym 28.66m<sup>2</sup> 15.27m² T Laundry Room **U** Room 23.66m<sup>2</sup> V Wine Cellar 3.15m<sup>2</sup> 2.73m<sup>2</sup> W Cloakroom X Pateo 42.48m<sup>2</sup> **E** Elevator