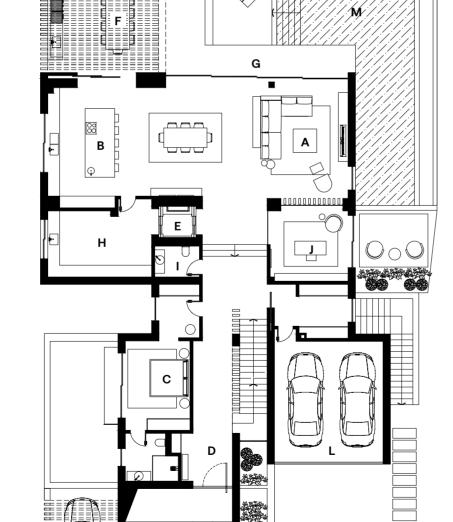

### GROUND FLOOR

A Living Room 28.48m² **B** Kitchen w/ Dinning Area 38.61m<sup>2</sup> **C** Bedroom 29.11m<sup>2</sup> D Hall 19.08m<sup>2</sup> **E** Elevator F Outdoor Kitchen 42.10m<sup>2</sup> 107.96m<sup>2</sup> **G** Outdoor Living Area H Back Kitchen 3.80m<sup>2</sup> I Cloackroom 3.30m<sup>2</sup> J Home Office 19.60m²

### FIRST FLOOR

**E** Elevator

 K
 Master Suite
 69.00m²

 L
 Room
 31.10m²

 M
 Room
 30.40m²

 N
 Terrace
 21.99m²

 O
 Terrace
 4.23m²

**BASEMENT** P Parking 65.63m<sup>2</sup> 10.88m² Q Prep Kitchen R Cinema Room 29.51m<sup>2</sup> **S** Spa and Gym 28.66m<sup>2</sup> 15.27m² T Laundry Room **U** Room 23.66m<sup>2</sup> V Wine Cellar 3.15m<sup>2</sup> 2.73m<sup>2</sup> W Cloakroom X Pateo 42.48m<sup>2</sup> **E** Elevator

### ROOFTOP

Y Cloakroom 2.08m<sup>2</sup> 68.73m² Z Outdoor Living Area AA Outdoor Kitchen 17.29m² **AB** Swimming Pool 23.68m² **E** Elevator

| 6 BEDROOM    | Q5      |
|--------------|---------|
| Bedrooms     | 5 + 1   |
| Bathrooms    | 10      |
| Carpark      | 4       |
|              |         |
| Total Area   | 925,06  |
| Above Ground | 518,31  |
| Basement     | 406,75  |
| Rooftop      | 252,70  |
| Plot Size    | 1555,74 |