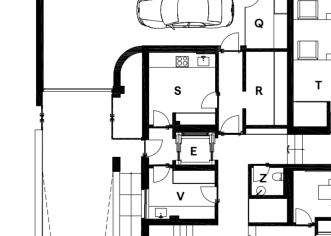

### **BASEMENT**

P Parking 96.60m² Q Golf Locker 5.67m<sup>2</sup> R Linen Room 7.60m<sup>2</sup> **S** Prep Kitchen 11.65m² T Cinema Room 45.88m² **U** Spa and Gym 40.23m<sup>2</sup> V Laundry Room 8.08m² **W** Room 24.25m<sup>2</sup> X Home Office 12.29m² Y Wine Cellar 4.99m<sup>2</sup> **Z** Cloakroom 2.22m<sup>2</sup> AA Technical Area 9.49m² **AB** Pateo 41.88m<sup>2</sup> **E** Elevator