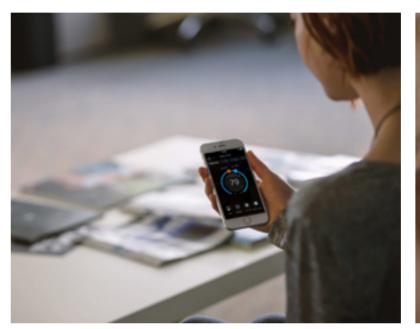

### SECURITY | ACCESS CONTROL | HOME AUTOMATION

| ENTRANCE GATE                  | 24/7 access control with security                                                                                                                                                                                                                                                                                               |
|--------------------------------|---------------------------------------------------------------------------------------------------------------------------------------------------------------------------------------------------------------------------------------------------------------------------------------------------------------------------------|
| WIRELESS GARAGE REMOTE         | Each unit will be provided with 2 x wireless remotes                                                                                                                                                                                                                                                                            |
| HOME AUTOMATION                | CONTROL4 HOME AUTOMATION smart system that will allow the entertainment system (audio &video), control of the lighting, blinds, alarm, pool heating, underfloor heating, air conditioning and video intercom from anywhere in the world. All the infrastructure for audio and video distribution are to be implemented on-site. |
| CCTV, ALARM AND INTRUSION      | Hikvision, Satel, Gas and Flood detection, Video Intercom.                                                                                                                                                                                                                                                                      |
| GENERAL INCLUSIONS             |                                                                                                                                                                                                                                                                                                                                 |
| INTERNAL STAIRS                | Internal stairs finishes variable from units, to be in open thred timber steps, natural stone steps or in ceramic steps similar to Porcelanosa Adda Bone 120×120 cm                                                                                                                                                             |
| WINDOWS/EXTERNAL SLIDING DOORS | TECHNAL Lumeal - Minimalistic high-performance energy efficient double glazed aluminium framed windows or similar.                                                                                                                                                                                                              |
| HOT WATER                      | Individual eletric heat-pum hot water unit to each unit. Domestic hot water is produce by DAIKIN equipment, with a return system in the bathrooms and a 500 litres tank.                                                                                                                                                        |
| GAS & WATER METER              | Water meters by telemetric counting and leak detection. Eletrical meters by telemetric counting. Gas delivered to each unit by mains (Propane Gas).                                                                                                                                                                             |
| HEATING & AIR-CONDITIONING     | In-celing minimalistic Ducted AVAC units for each zone (hot and cold) by DAIKIN                                                                                                                                                                                                                                                 |
| IN-SLAB HEATING                | Hydraulic under-floor heating to living areas, bedrooms & bathrooms with thermostatic control to each zone.                                                                                                                                                                                                                     |
| GARAGE DOOR                    | Automatic roller door to each garage. Lockable fire door from basement.                                                                                                                                                                                                                                                         |
| ELECTRIC EQUIPMENT             | JUNG LS White Flush mounted Switches and Sockets Control and Alba 8 Ice White glass or equivalent for domotics.                                                                                                                                                                                                                 |
| LIGHTS                         | LED Lamps for low comsuption, installed flushed to ceiling                                                                                                                                                                                                                                                                      |
| ELEVATOR                       | Otis Gen2 lift system, energy efficiency low consumption                                                                                                                                                                                                                                                                        |
| FRONT DOOR                     | Solid door covered by phenolic wood with security lock.                                                                                                                                                                                                                                                                         |
| PLUMBING                       | The general water network and internal distribution system is by the use of multilayer pipping with isolation. This material is resistant to all types of corrosion, does not produce lime scale, does not affect the characteristics of the water and has a low coefficient of conductivity which reduces heat loss.           |
| SOLAR PANELS                   | Pre-instalation of solar panels on each unit.                                                                                                                                                                                                                                                                                   |
|                                |                                                                                                                                                                                                                                                                                                                                 |