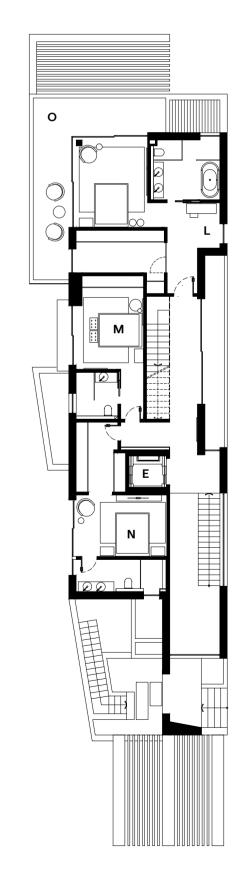

### FIRST FLOOR

**E** Elevator

 K
 Master Suite
 69.00m²

 L
 Room
 31.10m²

 M
 Room
 30.40m²

 N
 Terrace
 21.99m²

 O
 Terrace
 4.23m²

**BASEMENT** P Parking 65.63m<sup>2</sup> 10.88m² Q Prep Kitchen R Cinema Room 29.51m<sup>2</sup> **S** Spa and Gym 28.66m<sup>2</sup> 15.27m² T Laundry Room **U** Room 23.66m<sup>2</sup> V Wine Cellar 3.15m<sup>2</sup> 2.73m<sup>2</sup> W Cloakroom X Pateo 42.48m<sup>2</sup> **E** Elevator