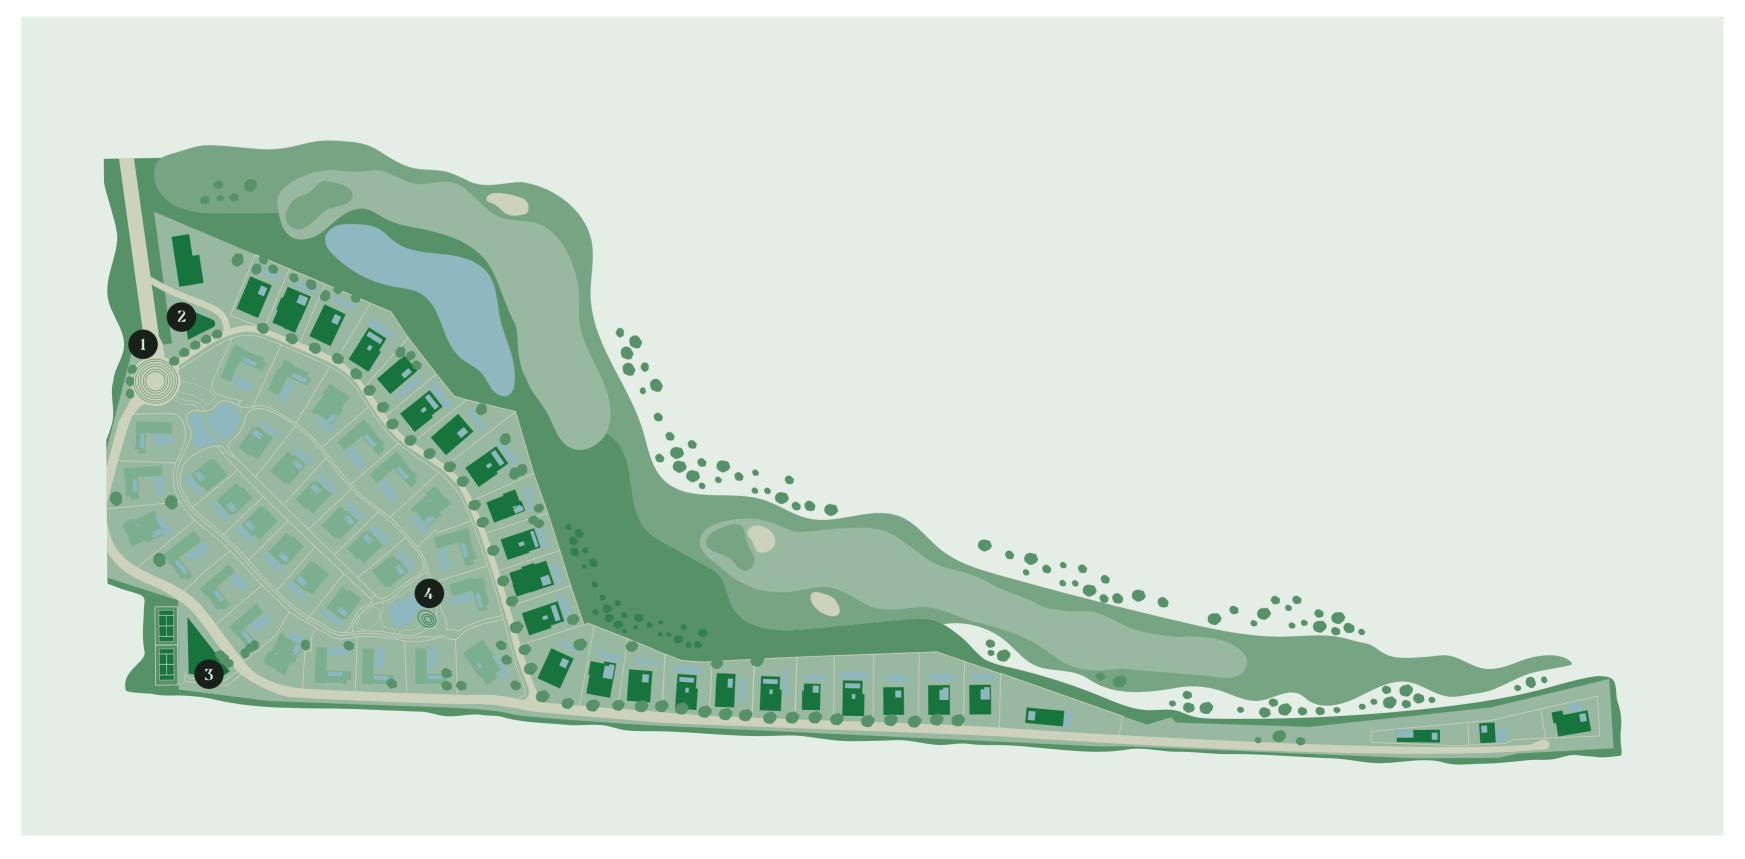

# Masterplan

1 Main Entrance
2 Clubhouse
3 Fitness Center
4 Comunal Pool & Bar

| KEY FEATURES         | Communal Pool and Bar |
|----------------------|-----------------------|
| 1,500sq ft Clubhouse | Design Store          |
| Reception            | High-tech Gym         |
| Concierge            | Trackman Studio       |
| Owners Lounge        | Spa with Sauna        |
| Business Centre      | Beauty Salon          |
| 5G Connectivity      | Padel Courts          |
| On-site Restaurant   | Kids Area             |
| Rooftop Bar Lounge   |                       |