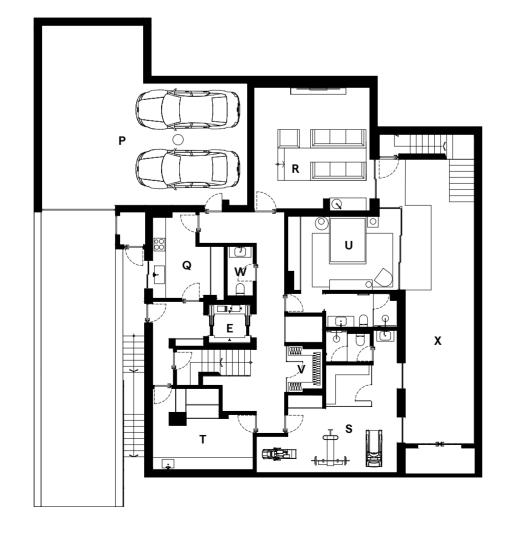

### **BASEMENT**

P Parking 96.60m² Q Golf Locker 5.67m<sup>2</sup> R Linen Room 7.60m<sup>2</sup> **S** Prep Kitchen 11.65m² T Cinema Room 45.88m² **U** Spa and Gym 40.23m<sup>2</sup> V Laundry Room 8.08m² **W** Room 24.25m<sup>2</sup> X Home Office 12.29m² Y Wine Cellar 4.99m<sup>2</sup> **Z** Cloakroom 2.22m<sup>2</sup> AA Technical Area 9.49m² **AB** Pateo 41.88m<sup>2</sup> **E** Elevator