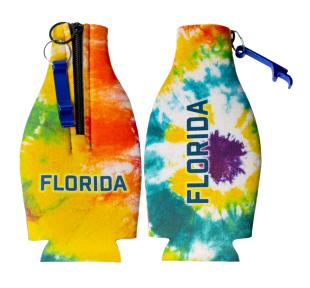

## KOOZIES

**Standard Koozie** Neoprene, holds 12oz can

Slim Koozie Neoprene, holds 12oz slim can, 12oz long-neck bottle, & 16.9 oz water bottles

Bottle Koozie
Neoprene, holds 12oz long-neck
bottles. Zip up & includes a bottle
opener