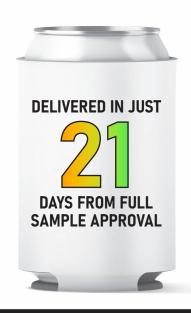

21 Day Full Color

## KOOZIES



**Standard Koozie** Neoprene, holds 12oz can



Slim Koozie Neoprene, holds 12oz slim can, 12oz long-neck bottle, & 16.9 oz water bottles



Bottle Koozie
Neoprene, holds 12oz long-neck
bottles. Zip up & includes a bottle
opener

## **DELIVERED PRICING** (A) - SUBJECT TO FINAL SAMPLE APPROVAL

| STANDARD | 100 pc \$3.62            | 200 pc<br>\$ <b>3.52</b> | 300 pc<br>\$ <b>3.42</b> | 500 pc \$3.22    |
|----------|--------------------------|--------------------------|--------------------------|------------------|
| SLIM     | 100 pc<br>\$ <b>3.72</b> | 200 pc<br>\$ <b>3.62</b> | 300 pc<br>\$ <b>3.52</b> | 500 pc<br>\$3.32 |
| BOTTLE   | 100 pc<br>\$ <b>5.22</b> | 200 pc<br>\$ <b>5.12</b> | 300 pc<br>\$ <b>5.02</b> | 500 pc \$4.82    |