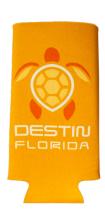

## KOOZIES

**Standard Koozie** Neoprene, holds 12oz can

Slim Koozie Neoprene, holds 12oz slim can, 12oz long-neck bottle, & 16.9 oz water bottles

Bottle Koozie
Neoprene, holds 12oz long-neck
bottles. Zip up & includes a bottle
opener