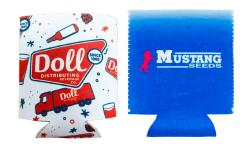

## KOOZIES

**Standard Koozie** Neoprene, holds 12oz can

Slim Koozie Neoprene, holds 12oz slim can, 12oz long-neck bottle, & 16.9 oz water bottles

Bottle Koozie
Neoprene, holds 12oz long-neck
bottles. Zip up & includes a bottle
opener