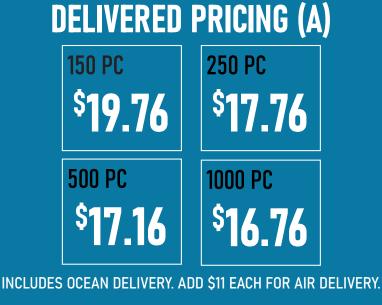

## Destin STRAM HATS

Standard Sweatband, String, and Brim Binding: Black or White<br/>Add \$0.40 per piece for color match under 500 units. PLUS:150 PC+ \$2.00PER FEATURE300 PCPER FEATURE\$00 PCPER FEATURE\$00 PCPER FEATURE\$00 PCPER FEATURE\$00 PCPER FEATURE\$00 PCPER FEATURE\$00 PC