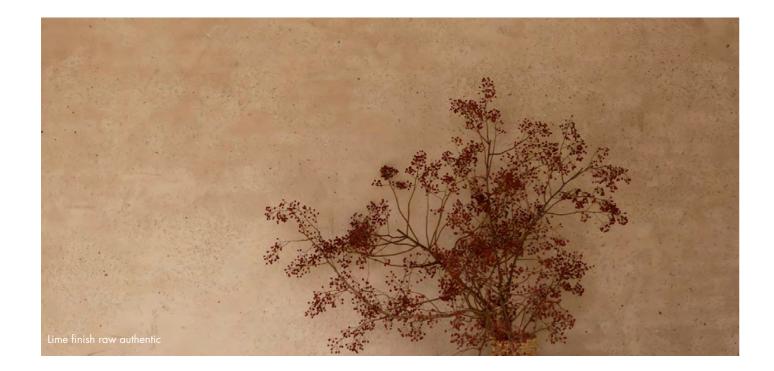

## Lime finish raw authentic

<u>Vivid texture and color tones</u> suited for large indoor and outdoor surfaces. Lime Finish Raw Authentic can be applied in different ways. Despite the coarse grainy structure, it is possible to polish the surface to a certain level.