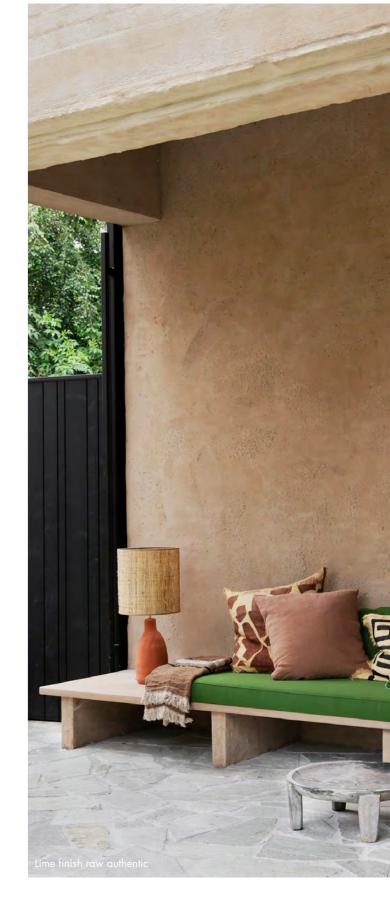

## Lime finish raw authentic

<u>Vivid texture and color tones</u> suited for large indoor and outdoor surfaces. Lime Finish Raw Authentic can be applied in different ways. Despite the coarse grainy structure, it is possible to polish the surface to a certain level.