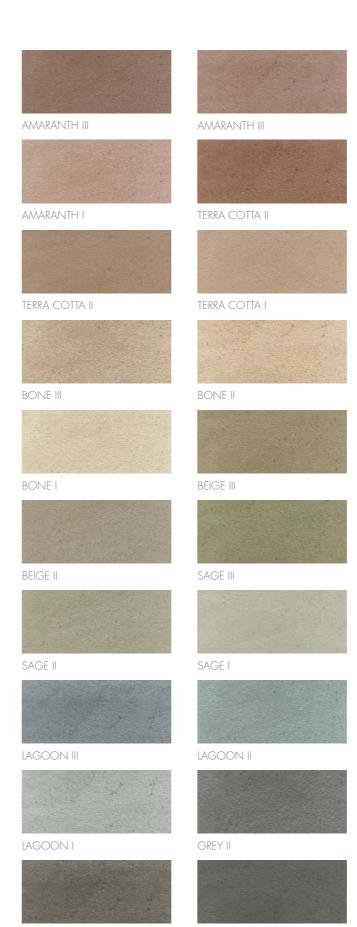

Appearance: Matt
Material: Lime
Thickness: 1-2 mm
Usage: In and outdoor
Wet area: Yes

GREY III

BLACK III

Colours and materials as shown may vary from the original. No rights can be taken from this. For real colours, request samples. Some products may have more possible colours, ask us for all the possibilities.