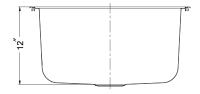

#### **FEATURES**

- Premium grade T-304 stainless steel
- 12" depth
- 18 gauge
- 1 hole
- StoneShield undercoating over Sound Deadening pad
- Fits 30" sink base
- 3-1/2" drain opening
- Supplied with fasteners and instructions
- Lifetime Limited Warranty