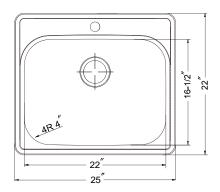

## **OPTIONAL ACCESSORIES**

Strainer: 190-9180

| OVERALL DIMENSIONS | EACH BOWL    | CUTOUT SIZE       | PACKAGING*   | WEIGHT*         |
|--------------------|--------------|-------------------|--------------|-----------------|
| 25" x 22"          | 22" x16-1/2" | 24-1/4" x 21-1/4" | 1/16/20 pcs. | 15/280/260 lbs. |

<sup>\*</sup>Standard packaging: Single boxed / Pallet of single boxed / Pallet of bulk pack. All dimensions are in inches. Specifications subject to change without notice.