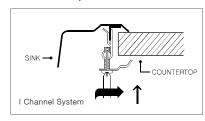

fasteners and instructions
- Lifetime Limited Warranty









## **OPTIONAL ACCESSORIES**

Strainer: 190-9180

| OVERALL DIMENSIONS | EACH BOWL    | CUTOUT SIZE       | PACKAGING*   | WEIGHT*         |
|--------------------|--------------|-------------------|--------------|-----------------|
| 25" x 22"          | 22" x16-1/2" | 24-1/4" x 21-1/4" | 1/16/20 pcs. | 15/280/260 lbs. |

<sup>\*</sup>Standard packaging: Single boxed / Pallet of single boxed / Pallet of bulk pack. All dimensions are in inches. Specifications subject to change without notice.

#### Project/Job name

| Architect/Engineer |      |  |  |
|--------------------|------|--|--|
| Contractor         |      |  |  |
| Model              | Q'ty |  |  |
| Notes              |      |  |  |







## **Installation profile**