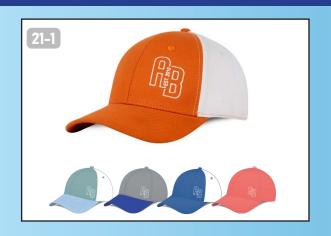

6 PANEL
COTTON TWILL, STANDARD MESH
CONSTRUCTED
MID PROFILE
VELCRO, SNAPBACK, OR SLIDE BUCKLE

5 PANEL
COTTON TWILL, STANDARD MESH
CONSTRUCTED
TRUCKER PROFILE
VELCRO OR SNAPBACK

5 PANEL
COTTON TWILL
CONSTRUCTED
LOW PROFILE
VELCRO, SNAPBACK, OR SLIDE BUCKLE