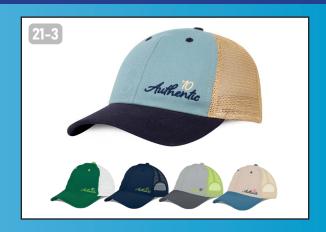

6 PANEL
COTTON TWILL, STANDARD MESH
CONSTRUCTED
MID PROFILE
VELCRO, SNAPBACK, OR SLIDE BUCKLE

5 PANEL
COTTON TWILL, STANDARD MESH
CONSTRUCTED
TRUCKER PROFILE
VELCRO OR SNAPBACK

5 PANEL
COTTON TWILL
CONSTRUCTED
LOW PROFILE
VELCRO, SNAPBACK, OR SLIDE BUCKLE