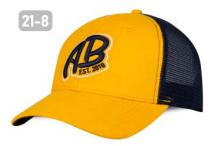

6 PANEL
COTTON TWILL, STANDARD MESH
CONSTRUCTED
MID PROFILE
VELCRO, SNAPBACK, OR SLIDE BUCKLE

5 PANEL
COTTON TWILL, STANDARD MESH
CONSTRUCTED
TRUCKER PROFILE
VELCRO OR SNAPBACK

5 PANEL
COTTON TWILL
CONSTRUCTED
LOW PROFILE
VELCRO, SNAPBACK, OR SLIDE BUCKLE

## THE PROCESS

CONCEPT

Whether you're bringing meticulously planned ideas, or finding yourself uncertain about your vision, TCB has the resources to kickstart your project!

Tell us which model (21-1 through 21-8) catches you or your client's eyes!