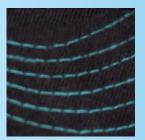

#### 6. Can I change the eyelet and stitching colors?

- Certainly! Just inform us of your desired colors, and we'll make it happen.

### IT DOESN'T NEED TO BE BASIC

CHOOSE YOUR STITCH COLOR match or contrast

CHOOSE YOUR EYELET & BUTTON COLORS match or contrast

COLOR BLOCKINGS YOU SEE AREN'T WHAT YOU HAVE TO GET. CHOOSE YOUR COLOR COMBOS OR KEEP IT SOLID ON ANY MODELS!