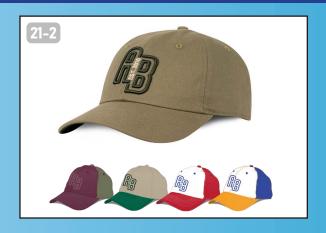

6 PANEL
COTTON TWILL, STANDARD MESH
CONSTRUCTED
MID PROFILE
VELCRO, SNAPBACK, OR SLIDE BUCKLE

5 PANEL
COTTON TWILL, STANDARD MESH
CONSTRUCTED
TRUCKER PROFILE
VELCRO OR SNAPBACK

5 PANEL
COTTON TWILL
CONSTRUCTED
LOW PROFILE
VELCRO, SNAPBACK, OR SLIDE BUCKLE