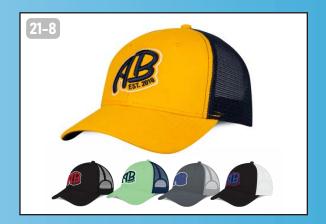

6 PANEL
COTTON TWILL, STANDARD MESH
CONSTRUCTED
MID PROFILE
VELCRO, SNAPBACK, OR SLIDE BUCKLE

5 PANEL
COTTON TWILL, STANDARD MESH
CONSTRUCTED
TRUCKER PROFILE
VELCRO OR SNAPBACK

5 PANEL
COTTON TWILL
CONSTRUCTED
LOW PROFILE
VELCRO, SNAPBACK, OR SLIDE BUCKLE