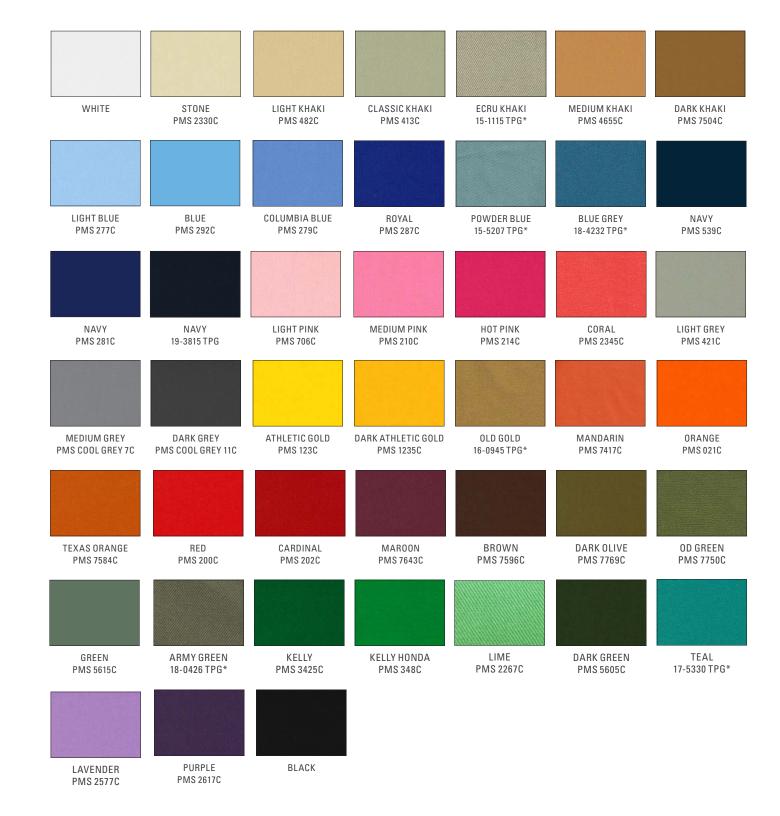

#### PREMIUM SOFT STANDARD MESH

BLACK

NAVY PMS 296C

CARDINAL PMS 202C

ATH GOLD PMS 12325

KHAKI PMS 468C

TAN 12-0804 TPG

MEDIUM GREY PMS COOL GREY 7C

WHITE

#### PREMIUM STANDARD MESH

BLACK

CHARCOAL PMS 433C\*

DARK GREY COOL GREY 11C

MEDIUM GREY COOL GREY 7C\*

NAVY PMS 289C

ROYAL PMS 280C

PMS 2995C

OLIVE **NEON BLUE** PMS 5815C\*

**KELLY** PMS 347C

SAFETY GREEN PMS 802C

SAFETY YELLOW PMS 2290C

ATH GOLD PMS 113C

ATH GOLD PMS 123C

ORANGE PMS 1585C

SAFETY PINK PMS 212C

WHITE

RED PMS 200C

SAFETY RED

CARDINAL PMS 202C

MAROON PMS 7643

KHAKI PMS 468C\*

TAN 12-0804 TPG\*

BROWN PMS 7595C

#### AIR MESH

BLACK

NAVY PMS 296C

ROYAL PMS 287C

GREEN PMS 5605C

CARDINAL PMS 202C

RED PMS 200C

ORANGE PMS 165C

PMS 121C

PMS 429C

WHITE

#### 1. Can I choose my cotton twill and mesh colors?

- Absolutely! You can select your preferred colors from the options listed on pages 3-4.