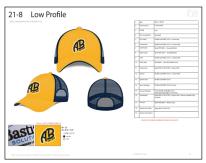

6 PANEL
COTTON TWILL, STANDARD MESH
CONSTRUCTED
MID PROFILE
VELCRO, SNAPBACK, OR SLIDE BUCKLE

5 PANEL
COTTON TWILL, STANDARD MESH
CONSTRUCTED
TRUCKER PROFILE
VELCRO OR SNAPBACK

5 PANEL
COTTON TWILL
CONSTRUCTED
LOW PROFILE
VELCRO, SNAPBACK, OR SLIDE BUCKLE