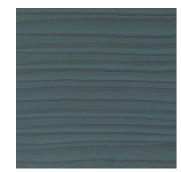

## Allure striped

Allure striped is a decorative technique in which raised lines are applied that are later polished. This creates a nice matte/gloss contrast.

Appearance: Mat

Material: Cement
Thickness: 1 mm
Usage: Only inside
Wet area: Only indirectly