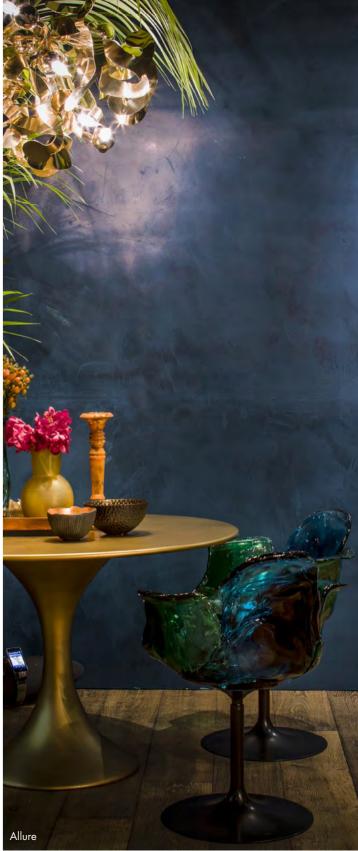

#### Allure

Allure is a **classic glossy Italian plaster** based on a lime/marble base. Allure can be applied with a light shine, but by continuing the polishing process also with an extreme almost reflecting shine.