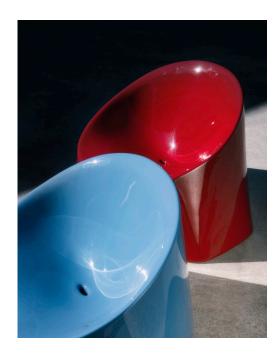

LA MANUFACTURE
Val – Outdoor chair
Design by Luca Nichetto

Like mushrooms sprouting from the ground after a rain, **Val** is a contemporary outdoor lounge chair designed to enliven the most desirable areas of your exteriors.

Val's deep concave seat is counterpoised by angular sides, allowing you to pair chairs together into organic compositions creating a hilly landscape.

The simple shape of this rotation-moulded garden pouf highlights the material quality of the object. Available in a palette of vibrant colours, with finishes ranging from glossy to textured, Val will work either as a statement piece in your outdoor setting or as an occasional seat on your patio.

A hole at the bottom of the seat allows water to conveniently drain away in wet weather.

Design by Luca Nichetto

3 LA MANUFACTURE VAL

4 LA MANUFACTURE VAL