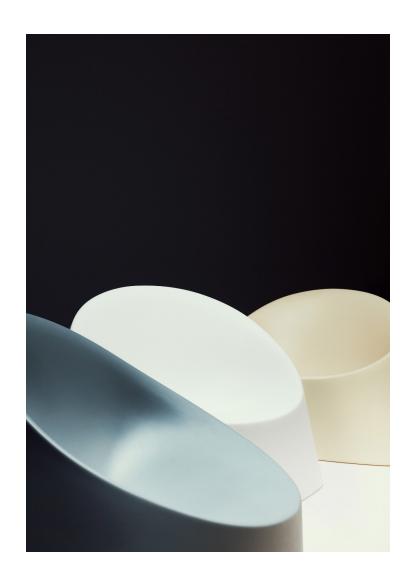

LA MANUFACTURE
Val – Outdoor chair
Design by Luca Nichetto

Like mushrooms sprouting from the ground after a rain, **Val** is a contemporary outdoor lounge chair designed to enliven the most desirable areas of your exteriors.

Val's deep concave seat is counterpoised by angular sides, allowing you to pair chairs together into organic compositions creating a hilly landscape.

The simple shape of this rotation-moulded garden pouf highlights the material quality of the object. Available in a palette of vibrant colours, with finishes ranging from glossy to textured, Val will work either as a statement piece in your outdoor setting or as an occasional seat on your patio.

A hole at the bottom of the seat allows water to conveniently drain away in wet weather.

Design by Luca Nichetto

3 LA MANUFACTURE VAL

4 LA MANUFACTURE VAL