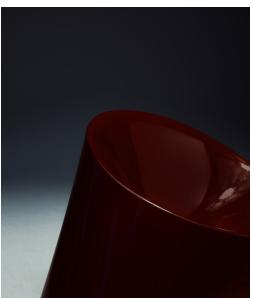

LA MANUFACTURE
Val – Outdoor chair
Design by Luca Nichetto

Like mushrooms sprouting from the ground after a rain, **Val** is a contemporary outdoor lounge chair designed to enliven the most desirable areas of your exteriors.

Val's deep concave seat is counterpoised by angular sides, allowing you to pair chairs together into organic compositions creating a hilly landscape.

The simple shape of this rotation-moulded garden pouf highlights the material quality of the object. Available in a palette of vibrant colours, with finishes ranging from glossy to textured, Val will work either as a statement piece in your outdoor setting or as an occasional seat on your patio.

A hole at the bottom of the seat allows water to conveniently drain away in wet weather.

Design by Luca Nichetto

3 LA MANUFACTURE VAL

4 LA MANUFACTURE VAL