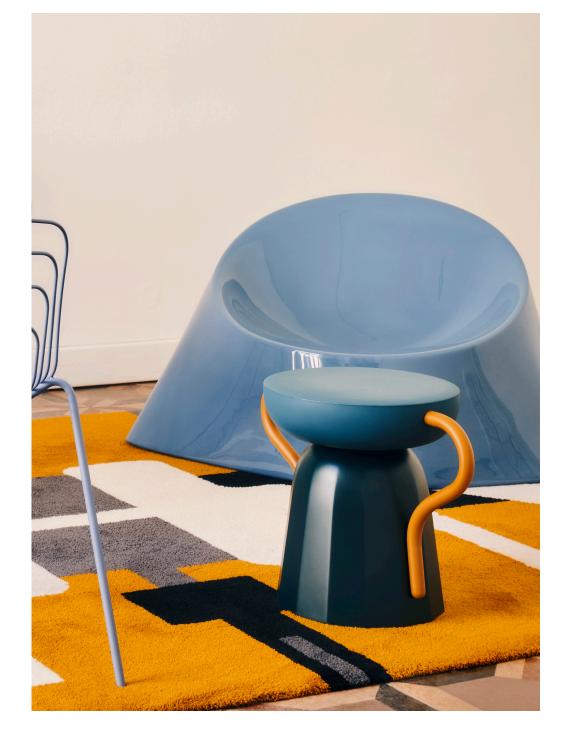

LA MANUFACTURE
Val – Outdoor chair
Design by Luca Nichetto

Like mushrooms sprouting from the ground after a rain, **Val** is a contemporary outdoor lounge chair designed to enliven the most desirable areas of your exteriors.

Val's deep concave seat is counterpoised by angular sides, allowing you to pair chairs together into organic compositions creating a hilly landscape.

The simple shape of this rotation-moulded garden pouf highlights the material quality of the object. Available in a palette of vibrant colours, with finishes ranging from glossy to textured, Val will work either as a statement piece in your outdoor setting or as an occasional seat on your patio.

A hole at the bottom of the seat allows water to conveniently drain away in wet weather.

Design by Luca Nichetto

3 LA MANUFACTURE VAL

4 LA MANUFACTURE VAL