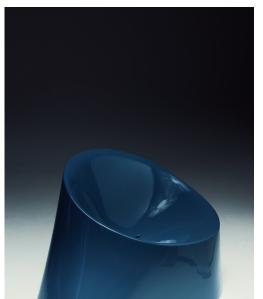

LA MANUFACTURE
Val – Outdoor chair
Design by Luca Nichetto

Like mushrooms sprouting from the ground after a rain, **Val** is a contemporary outdoor lounge chair designed to enliven the most desirable areas of your exteriors.

Val's deep concave seat is counterpoised by angular sides, allowing you to pair chairs together into organic compositions creating a hilly landscape.

The simple shape of this rotation-moulded garden pouf highlights the material quality of the object. Available in a palette of vibrant colours, with finishes ranging from glossy to textured, Val will work either as a statement piece in your outdoor setting or as an occasional seat on your patio.

A hole at the bottom of the seat allows water to conveniently drain away in wet weather.

Design by Luca Nichetto

3 LA MANUFACTURE VAL

4 LA MANUFACTURE VAL