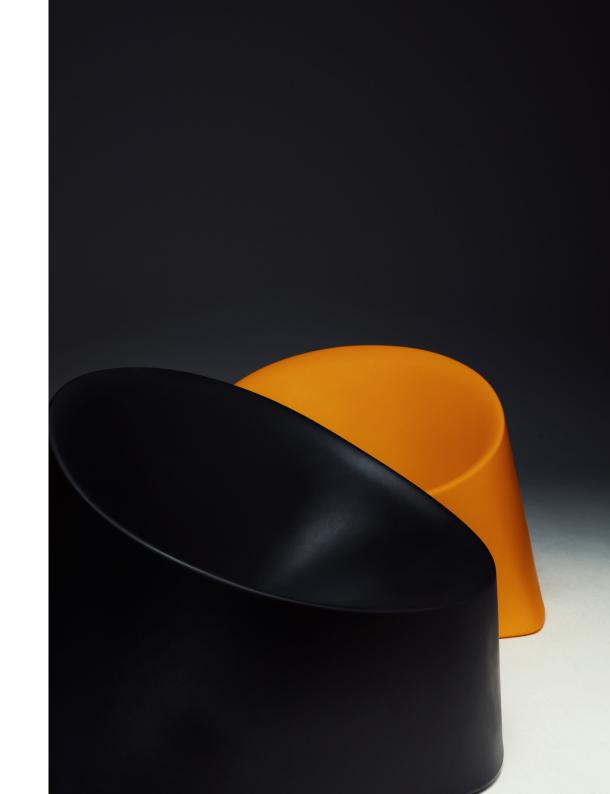

LA MANUFACTURE
Val – Outdoor chair
Design by Luca Nichetto

Like mushrooms sprouting from the ground after a rain, **Val** is a contemporary outdoor lounge chair designed to enliven the most desirable areas of your exteriors.

Val's deep concave seat is counterpoised by angular sides, allowing you to pair chairs together into organic compositions creating a hilly landscape.

The simple shape of this rotation-moulded garden pouf highlights the material quality of the object. Available in a palette of vibrant colours, with finishes ranging from glossy to textured, Val will work either as a statement piece in your outdoor setting or as an occasional seat on your patio.

A hole at the bottom of the seat allows water to conveniently drain away in wet weather.

Design by Luca Nichetto

3 LA MANUFACTURE VAL

4 LA MANUFACTURE VAL