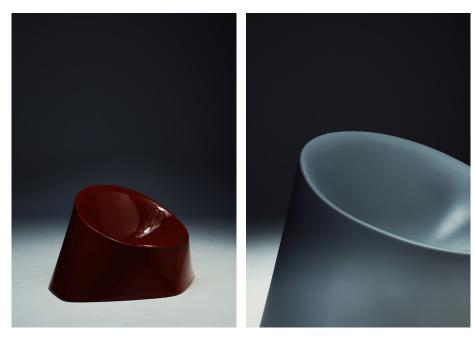

LA MANUFACTURE
Val – Outdoor chair
Design by Luca Nichetto

Like mushrooms sprouting from the ground after a rain, **Val** is a contemporary outdoor lounge chair designed to enliven the most desirable areas of your exteriors.

Val's deep concave seat is counterpoised by angular sides, allowing you to pair chairs together into organic compositions creating a hilly landscape.

The simple shape of this rotation-moulded garden pouf highlights the material quality of the object. Available in a palette of vibrant colours, with finishes ranging from glossy to textured, Val will work either as a statement piece in your outdoor setting or as an occasional seat on your patio.

A hole at the bottom of the seat allows water to conveniently drain away in wet weather.

Design by Luca Nichetto

3 LA MANUFACTURE VAL

4 LA MANUFACTURE VAL