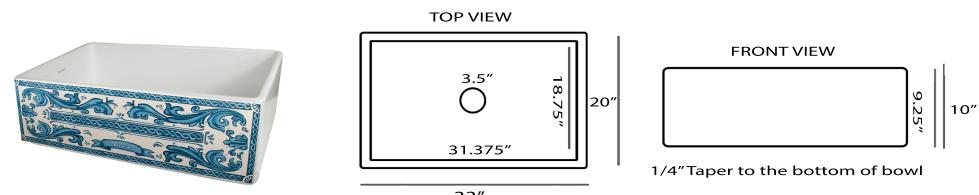

## MODFI: FCFS3320S-BluMare

## www.NantucketSinksUSA.com info@nantucketsinksusa.com

33″

| Overall Dimensions | Interior Basin   | Apron Height | Bowl Depth | Drain Dimensions |
|--------------------|------------------|--------------|------------|------------------|
| 33 x 20 x 10″      | 31.375″ x 18.75″ | 10″          | 9.25″      | 3.5" Opening     |

## **FEATURES:**

- Premium Fireclay Sink
- Drain is not included, may require extended flange/ferrule
- Made in Italy
- Limited Warranty

Please Be Advised

- (Nominal Dimensions\*) Actual Dimensions may vary by 1/2"
- Template Not included
- Custom/Apron Cabinet Required- internal cradle to support sink
- Backside is fluted, not visible when installed