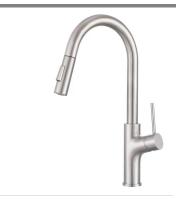

## **Pull Down Kitchen Faucet**

Model KEV-151-PC: Polished Chrome KEV-151-BN: Brushed Nickel

KEV-151-BF: Brushed Nickel Finish Fingerprinting Free

**KEV-151-BB**: Brushed Brass **KEV-151-MB**: Matte Black

## **FEATURES**

- Solid brass body and spout
- Lightweight pull down with dual function spray/stream handspray
- Easy clean AeroFlo removable Aerator
- XtendHose reaches all edges of sink and beyond. 20+ inches
- 90° forward action temperature control handle will not hit backsplash
- Available in 5 finish options
- Hybrid stainless steel and nylon UltraBraid hoses for increased durability and flexibility
- All Houzer faucets are ICC certified to meet or exceed US State and Federal plumbing codes and low lead safety standards
- 5 Year Limited Warranty