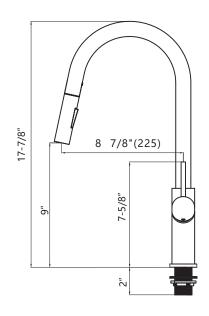

## **Pull Down Kitchen Faucet**

Model KEV-151-PC: Polished Chrome KEV-151-BN: Brushed Nickel

KEV-151-BF: Brushed Nickel Finish Fingerprinting Free

**KEV-151-BB**: Brushed Brass **KEV-151-MB**: Matte Black

## **FEATURES**

- Solid brass body and spout
- Lightweight pull down with dual function spray/stream handspray
- Easy clean AeroFlo removable Aerator
- XtendHose reaches all edges of sink and beyond. 20+ inches
- 90° forward action temperature control handle will not hit backsplash
- Available in 5 finish options
- Hybrid stainless steel and nylon UltraBraid hoses for increased durability and flexibility
- All Houzer faucets are ICC certified to meet or exceed US State and Federal plumbing codes and low lead safety standards
- 5 Year Limited Warranty