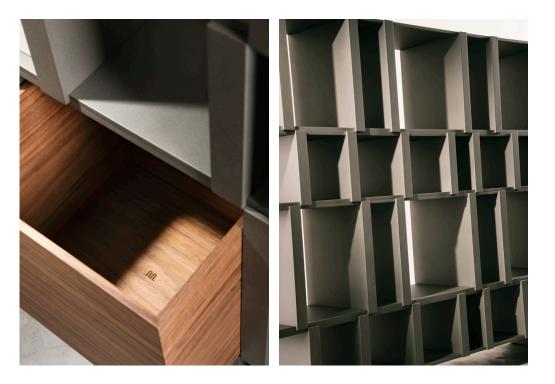

The thin lines of the frame aim for invisibility while contrasting the thicker dividers, in an unusual combination of thicknesses. The different size and shapes of the sections combine to give a sense of movement, while drawers in leather or wood can be added to the bookshelf.

## COLORS

Drawers:

## MATERIALS AND FINISHES

Drawers: Noce Canaletto solid wood, Leather

Structure: Dark green NCS 8010 B70G/Coral NCS 2570 Y70R/

Nero Ferro/ Light grey NCS 2002 Y50R/Peltro lacquered

multilayer wood

**LUCA NICHETTO** 