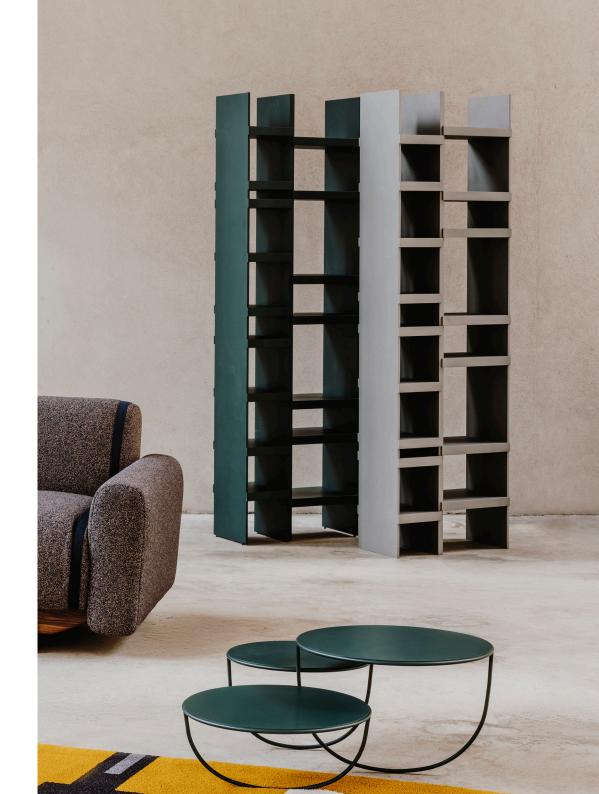

LA MANUFACTURE
Pyrite – Bookshelf
Design by Luca Nichetto

Inspired by optical illusion artworks, the design of **Pyrite** bookshelf amazes through an unexpected distribution between empty and full spaces and a structure where horizontal and vertical seems to be reversed.

The thin lines of the frame aim for invisibility while contrasting the thicker dividers, in an unusual combination of thicknesses. The different size and shapes of the sections combine to give a sense of movement, while drawers in leather or wood can be added to the bookshelf.

Pyrite can be used as a single module with two shelves, functioning as a standing alone piece, or it can be combined with others horizontally so to create a larger bookshelf system or either repeated vertically, to cover the length of entire walls.