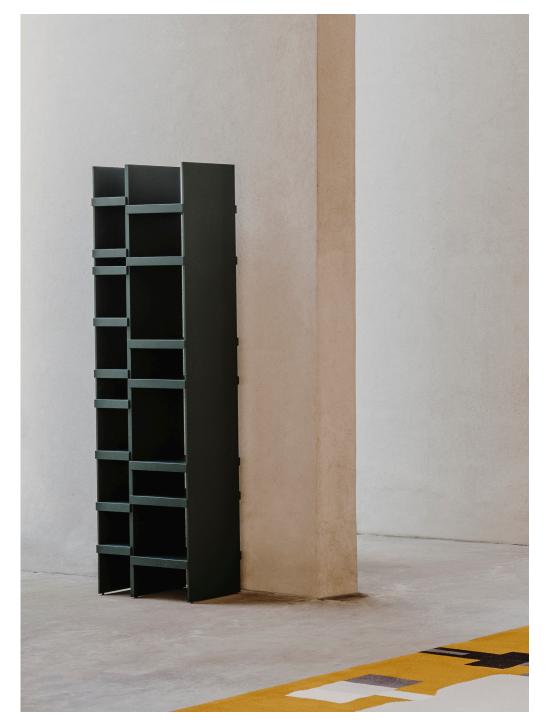

Pyrite can be used as a single module with two shelves, functioning as a standing alone piece, or it can be combined with others horizontally so to create a larger bookshelf system or either repeated vertically, to cover the length of entire walls.

Vertical Size: W590xD316xH2000mm W23" 1/4 xD12" 1/2 xH78" 6/8

Double vertical Size: W1180xD316xH2000mm W46" <sup>3/8</sup> xD12" <sup>1/2</sup> xH78" <sup>6/8</sup>

LA MANUFACTURE

La Manufacture is a brand where design and fashion collide. A brand where a certain je ne sais quoi of French allure meets the best Italian craftsmanship. A certain idea of French lifestyle (re) interpreted by world-renowned international designers. Each collection will highlight world-class craftsmanship, timeless aesthetics and enduring quality.