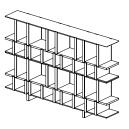

LA MANUFACTURE
Pyrite – Bookshelf
Design by Luca Nichetto

Inspired by optical illusion artworks, the design of **Pyrite** bookshelf amazes through an unexpected distribution between empty and full spaces and a structure where horizontal and vertical seems to be reversed.

The thin lines of the frame aim for invisibility while contrasting the thicker dividers, in an unusual combination of thicknesses. The different size and shapes of the sections combine to give a sense of movement, while drawers in leather or wood can be added to the bookshelf.

Pyrite can be used as a single module with two shelves, functioning as a standing alone piece, or it can be combined with others horizontally so to create a larger bookshelf system or either repeated vertically, to cover the length of entire walls.

## **VARIANTS AND SIZES**

Horizontal Size: W2000xD316xH690mm W78" <sup>6/8</sup> xD12" <sup>1/2</sup> xH27" <sup>1/4</sup>

Double horizontal Size: W2000xD316xH1280mm W78" <sup>6/8</sup> xD12" <sup>1/2</sup> xH50" <sup>3/8</sup>

Vertical Size: W590xD316xH2000mm W23" 1/4 xD12" 1/2 xH78" 6/8

Double vertical Size: W1180xD316xH2000mm W46" <sup>3/8</sup> xD12" <sup>1/2</sup> xH78" <sup>6/8</sup>

LA MANUFACTURE

La Manufacture is a brand where design and fashion collide. A brand where a certain je ne sais quoi of French allure meets the best Italian craftsmanship. A certain idea of French lifestyle (re) interpreted by world-renowned international designers. Each collection will highlight world-class craftsmanship, timeless aesthetics and enduring quality.