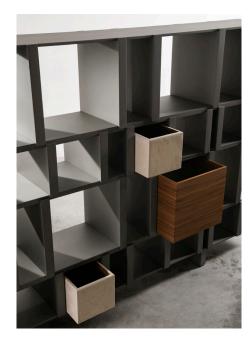

LA MANUFACTURE
Pyrite – Bookshelf
Design by Luca Nichetto

Inspired by optical illusion artworks, the design of **Pyrite** bookshelf amazes through an unexpected distribution between empty and full spaces and a structure where horizontal and vertical seems to be reversed.

The thin lines of the frame aim for invisibility while contrasting the thicker dividers, in an unusual combination of thicknesses. The different size and shapes of the sections combine to give a sense of movement, while drawers in leather or wood can be added to the bookshelf.

Pyrite can be used as a single module with two shelves, functioning as a standing alone piece, or it can be combined with others horizontally so to create a larger bookshelf system or either repeated vertically, to cover the length of entire walls.