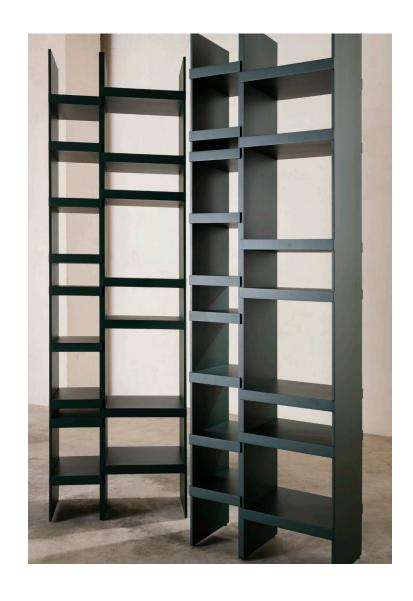

LA MANUFACTURE
Pyrite – Bookshelf
Design by Luca Nichetto

Inspired by optical illusion artworks, the design of **Pyrite** bookshelf amazes through an unexpected distribution between empty and full spaces and a structure where horizontal and vertical seems to be reversed.

The thin lines of the frame aim for invisibility while contrasting the thicker dividers, in an unusual combination of thicknesses. The different size and shapes of the sections combine to give a sense of movement, while drawers in leather or wood can be added to the bookshelf.

Pyrite can be used as a single module with two shelves, functioning as a standing alone piece, or it can be combined with others horizontally so to create a larger bookshelf system or either repeated vertically, to cover the length of entire walls.