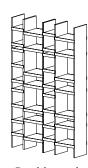

## **VARIANTS AND SIZES**

Horizontal Size: W2000xD316xH690mm W78" <sup>6/8</sup> xD12" <sup>1/2</sup> xH27" <sup>1/4</sup>

Double horizontal Size: W2000xD316xH1280mm W78" <sup>6/8</sup> xD12" <sup>1/2</sup> xH50" <sup>3/8</sup>

Vertical Size: W590xD316xH2000mm W23" 1/4 xD12" 1/2 xH78" 6/8

Double vertical Size: W1180xD316xH2000mm W46" <sup>3/8</sup> xD12" <sup>1/2</sup> xH78" <sup>6/8</sup>

LA MANUFACTURE

La Manufacture is a brand where design and fashion collide. A brand where a certain je ne sais quoi of French allure meets the best Italian craftsmanship. A certain idea of French lifestyle (re) interpreted by world-renowned international designers. Each collection will highlight world-class craftsmanship, timeless aesthetics and enduring quality.