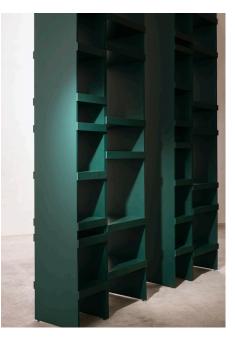

LA MANUFACTURE
Pyrite – Bookshelf
Design by Luca Nichetto

Inspired by optical illusion artworks, the design of **Pyrite** bookshelf amazes through an unexpected distribution between empty and full spaces and a structure where horizontal and vertical seems to be reversed.

Pyrite can be used as a single module with two shelves, functioning as a standing alone piece, or it can be combined with others horizontally so to create a larger bookshelf system or either repeated vertically, to cover the length of entire walls.