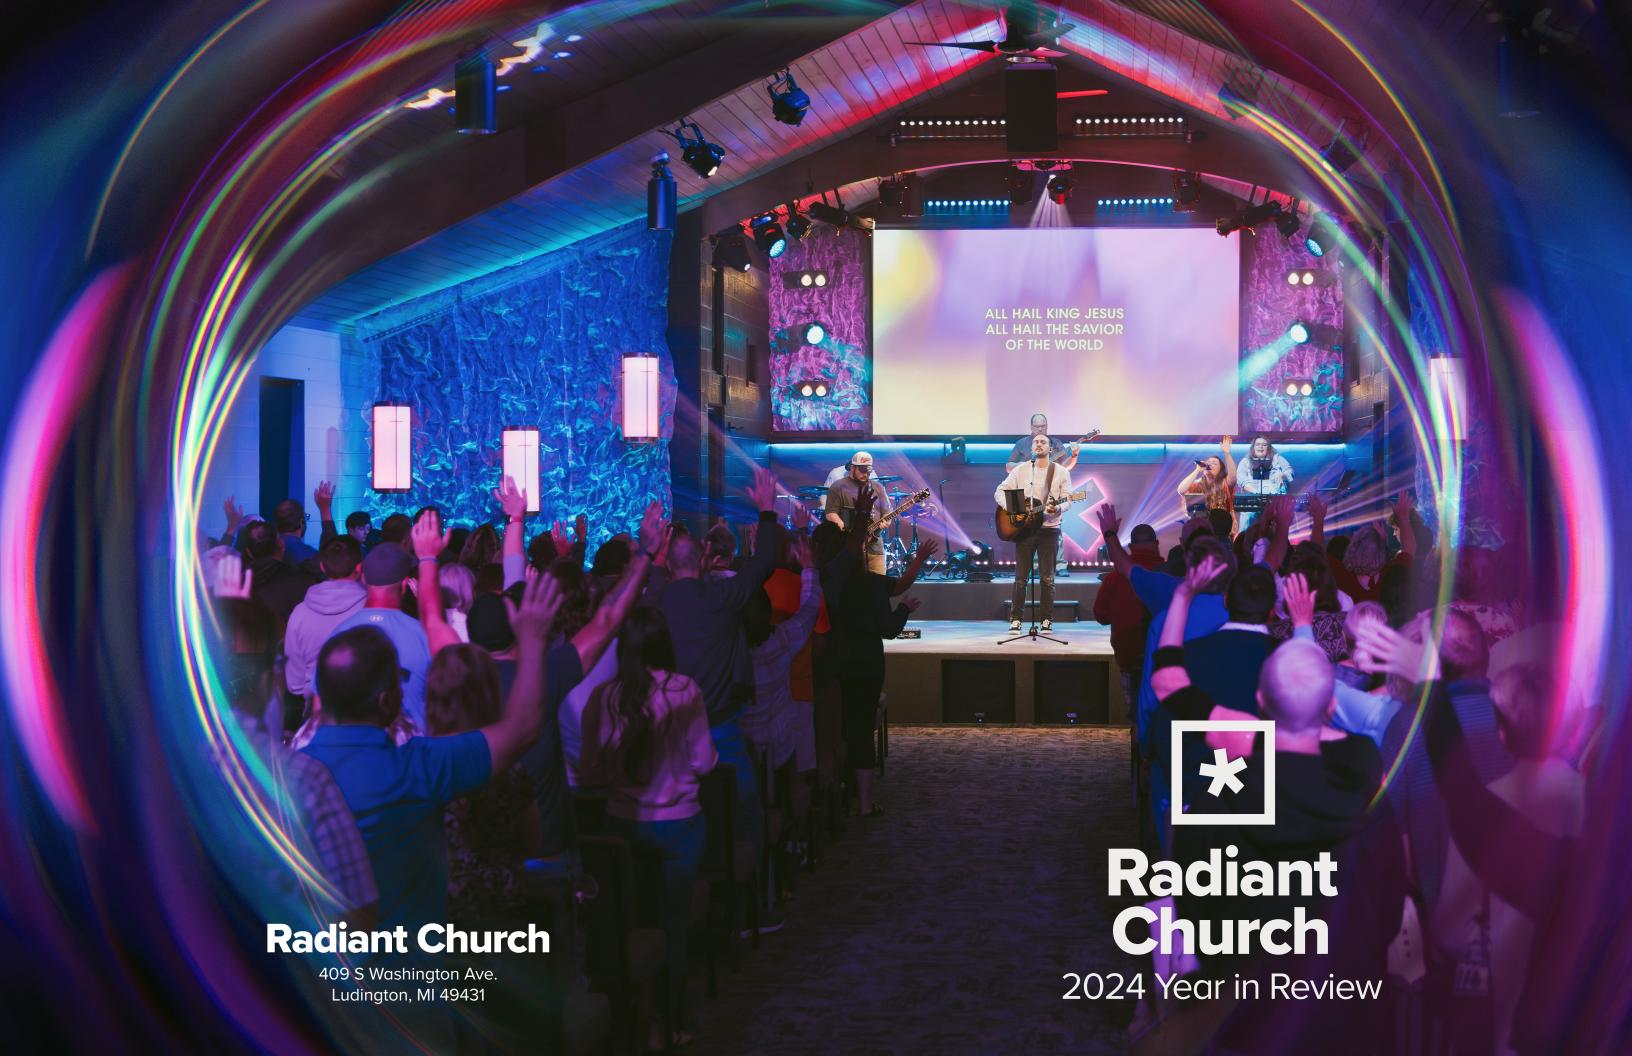

### **WEEKEND ATTENDANCE** Every number represents a life & a story **Average In-Person Attendance** Previous Years' Average 408 IN THE FOURTH QUARTER n-Person Attendance First-Time Adult Visitors 2023 - 398 2022 - 356 Average Radiant Kid's Ministry 2021 - 291 2020 - PRE-COVID: **487** / YEAR-END: **163 Average Sunday Youth Students** 2019 - 432 2018 - 380 **Average Online Attendance**

# 

### **Big Give**

2X THANKSGIVING DAY COMMUNITY DINNERS (875 MEALS) \$952.06 TO COMMUNITY CHURCH'S CHRISTMAS EVE DINNER 359 ITEMS DONATED FOR PROJECT MARY (WSFS)

3 SECONDS OR MORE

62 FAMILIES (172 CHILDREN) RECEIVED GIFTS FROM THE INMATE ANGEL TREE PAID DOWN THE BOILER REPAIR EXPENSES

TOTAL RAISED \$22,418.77

### **1Hope Campaign**

MEETINGS, CAMPAIGN PURCHASE, DISCOVERY CONSULTING, DESIGN MORTGAG