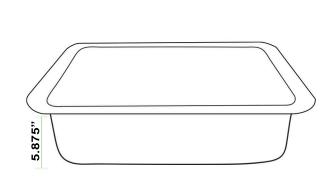

## **Brightwork Collection**

Dualmount Hand-Hammered Single Bowl Bar Sink

model: RES2014

www.NantucketSinksUSA.com info@nantucketsinksusa.com

**Front View** 

| OVERALL DIMENSIONS | INTERIOR BOWL | BOWL DEPTH | DRAIN OPENING | DRAIN IINCLUDED |
|--------------------|---------------|------------|---------------|-----------------|
| 20" x 14" x 6.25"  | 17" x 11.5"   | 5.875"     | 3.5"          | No              |