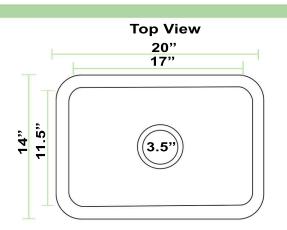

## **Brightwork Collection**

Dualmount Hand-Hammered Single Bowl Bar Sink

model: RES2014

www.NantucketSinksUSA.com info@nantucketsinksusa.com

**Front View** 

| OVERALL DIMENSIONS | INTERIOR BOWL | BOWL DEPTH | DRAIN OPENING | DRAIN IINCLUDED |
|--------------------|---------------|------------|---------------|-----------------|
| 20" x 14" x 6.25"  | 17" x 11.5"   | 5.875"     | 3.5"          | No              |