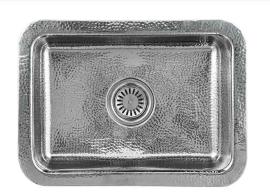

## **Brightwork Collection**

Dualmount Hand-Hammered Single Bowl Bar Sink

model: RES2014

www.NantucketSinksUSA.com info@nantucketsinksusa.com

**Front View** 

| OVERALL DIMENSIONS | INTERIOR BOWL | BOWL DEPTH | DRAIN OPENING | DRAIN IINCLUDED |
|--------------------|---------------|------------|---------------|-----------------|
| 20" x 14" x 6.25"  | 17" x 11.5"   | 5.875"     | 3.5"          | No              |

## **FEATURES:**

- 18 Gauge Stainless Steel Bar Sink
- Dualmount Design
- Hand Hammered Each Piece Is Unique
- Limited Lifetime Manufacturers Warranty
- Dimensions may vary by up to .25"
- Template/Clips not included with sink