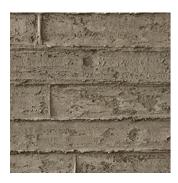

## Oldskool clay

Oldskool clay is a handmade wall finish with a <u>coarse plank pattern</u> that gives an authentic poured concrete effect. Old-school gives the surface a lived and weathered look.

| Appearance: | Matt            |
|-------------|-----------------|
| Material:   | Clay            |
| Thickness:  | 3-4 mm          |
| Usage:      | Only inside     |
| Wet area:   | Only indirectly |