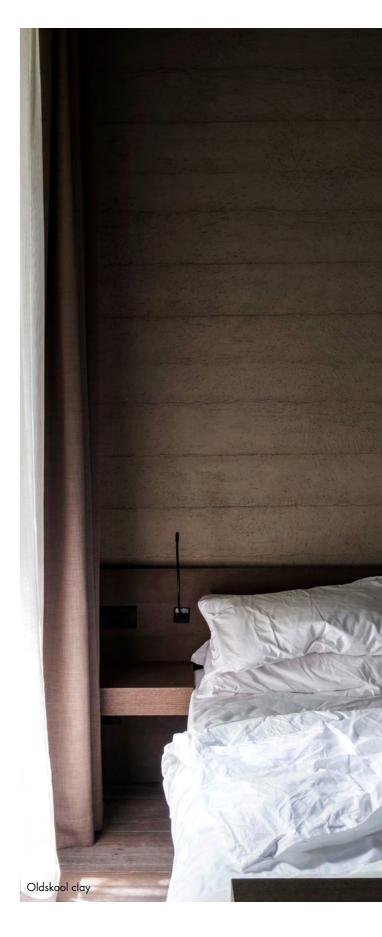

## Oldskool clay

Oldskool clay is a handmade wall finish with a <u>coarse plank pattern</u> that gives an authentic poured concrete effect. Old-school gives the surface a lived and weathered look.

| Appearance: | Matt            |
|-------------|-----------------|
| Material:   | Clay            |
| Thickness:  | 3-4 mm          |
| Usage:      | Only inside     |
| Wet area:   | Only indirectly |