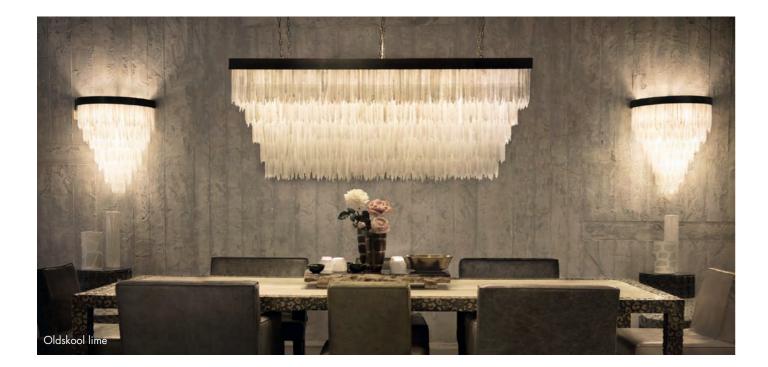

## Oldskool lime

Oldskool lime is a handmade wall finish with a <u>smooth plank pattern</u> that gives an authentic poured concrete effect. Old-school gives the surface a lived and weathered look.

| Appearance: | Matt            |
|-------------|-----------------|
| Material:   | Lime            |
| Thickness:  | 3-4 mm          |
| Usage:      | Only inside     |
| Wet area:   | Only indirectly |