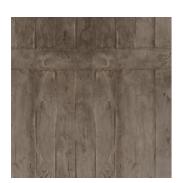

## Oldskool lime

Oldskool lime is a handmade wall finish with a <u>smooth plank pattern</u> that gives an authentic poured concrete effect. Old-school gives the surface a lived and weathered look.

| Appearance: | Matt            |
|-------------|-----------------|
| Material:   | Lime            |
| Thickness:  | 3-4 mm          |
| Usage:      | Only inside     |
| Wet area:   | Only indirectly |