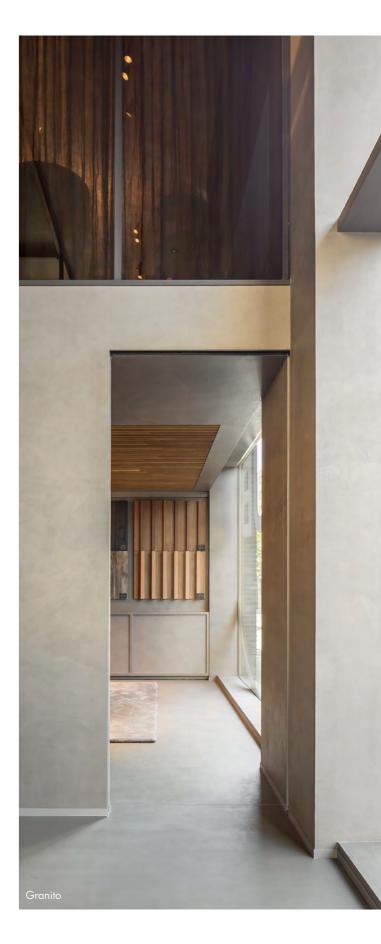

## Granito

Granito is a finish with a **granite-like appearance**. The product can be used on walls and floors. Granito has an "open structure" and is very suitable for large surfaces. Available in smooth and textured.

| Appearance: | Mat         |
|-------------|-------------|
| Material:   | Microcement |
| Thickness:  | 2-3 mm      |
| Usage:      | Only indoor |
| Wet area:   | Yes         |