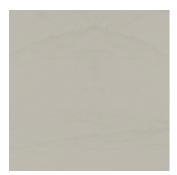

## Deco

Our Stucdeco floor feels <u>silky soft</u> after application. In contrast to the Stucgranito, the Stucdeco floor has more color nuances, up to a tadelakt look.

| Appearance: | Mat         |
|-------------|-------------|
| Material:   | Microcement |
| Thickness:  | 2-3 mm      |
| Usage:      | Only indoor |
| Wet area:   | Yes         |