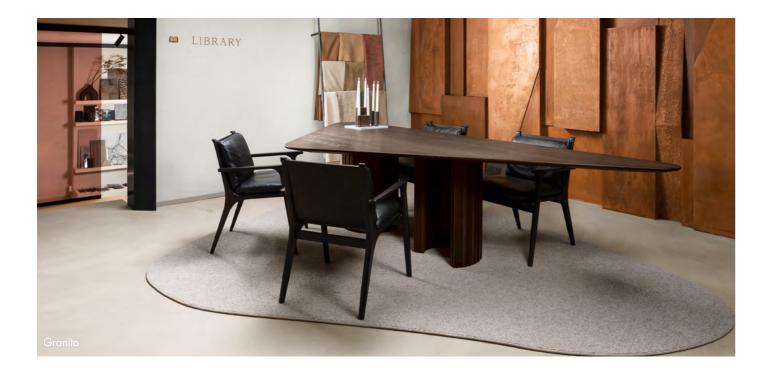

## Granito

Granito is a finish with a **granite-like appearance**. The product can be used on walls and floors. Granito has an "open structure" and is very suitable for large surfaces. Available in smooth and textured.