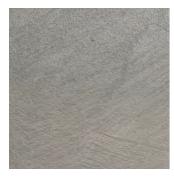

## Granito

Granito is a finish with a **granite-like appearance**. The product can be used on walls and floors. Granito has an "open structure" and is very suitable for large surfaces. Available in smooth and textured.

| Appearance: | Mat         |
|-------------|-------------|
| Material:   | Microcement |
| Thickness:  | 2-3 mm      |
| Usage:      | Only indoor |
| Wet area:   | Yes         |