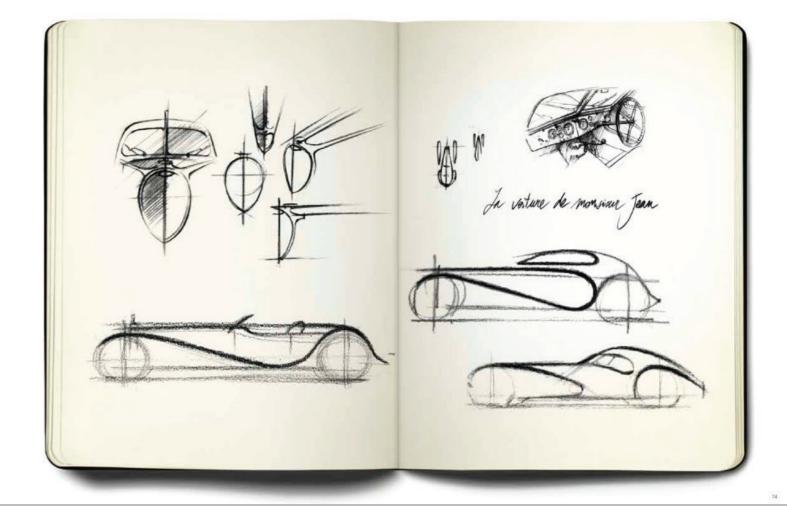

#### JEAN BUGATTI

Jean Maria Carlo Bugatti (1909–1939) was the eldest son of Ettore Bugatti. Interested in his father's business from an early age, Jean was already in charge of numerous projects, including the development of the iconic Type 55 Super Sport roadster, by the time he was 23. He possessed an undeniable talent for modern style and design, which complemented his father's engineering skills. Jean played a pivotal role in establishing Bugatti as one of the great names in automotive history. On August 11th, 1919, while testing the Le Mans-winning Type 57 "Tank" racing car, 30-year old Jean was killed when he crashed into a tree while trying to svoid a drunken cyclist.

Jean's legacy remains: His sleek, graphic designs created Bugarti's signature look and feel. Cars such as the Type 50 Superprofilée, the Type 52 and the Type 575 Atlantic are milestones of automotive design and continue to inspire generations of car designers today.