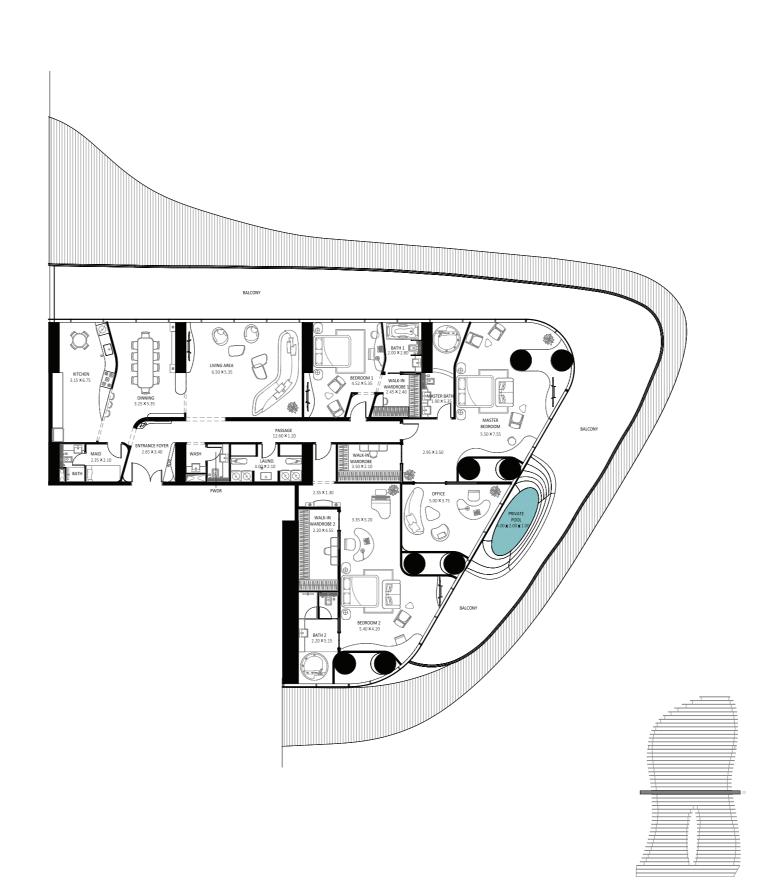

#### 20TH FLOOR PLAN

SUITE NUMBER | 2003

SUITE NAME | ST TROPEZ - 3 BEDROOM SUITE

| AREA            | SQ. M  | SQ . FT              |
|-----------------|--------|----------------------|
| SUITE AREA      | 386 m² | 4155 ft²             |
| BALCONY AREA    | 296 m² | 3186 ft <sup>2</sup> |
| TOTAL UNIT AREA | 683 m² | 7352 ft²             |
|                 |        |                      |

| 2003 SUITE DESIGN CO    | MPONENTS          |
|-------------------------|-------------------|
| ENTRANCE FOYER          | 9 m²              |
| PASSAGE                 | 5 m <sup>2</sup>  |
| LIVING & DINING         | 103 m²            |
| KITCHEN                 | 14 m²             |
| MASTER BEDROOM          | 33 m²             |
| HER WALK-IN<br>WARDROBE | 7 m²              |
| HER WALK-IN<br>WARDROBE | 10 m²             |
| MASTER BATH             | 7 m²              |
| BEDROOM 2               | 28 m²             |
| WALK-IN WARDROBE 2      | 9 m²              |
| BATH 2                  | 9 m²              |
| BEDROOM 1               | 25 m <sup>2</sup> |
| WALK-IN WARDROBE 1      | 6 m <sup>2</sup>  |
| BATH 1                  | 7 m <sup>2</sup>  |
| MAID                    | 6 m²              |
| BATH                    | 3 m²              |
| WASH                    | 2 m²              |
| PWDR                    | 2 m <sup>2</sup>  |
| Room                    | 18 m²             |
| PASSAGE                 | 22 m²             |
|                         |                   |

#### Disclaimer

The areas mentioned in this schedule are approximate and may vary

- O BURJ KHALIFA + RIVIERA BEACH + CANAL
- BURJ KHALIFA + RIVIERA BEACH
- O RIVIERA BEACH
- O DUBAI WATER CANAL

| HER WALK IN WARDROBE BEDROOM  WARDROBE  WERE WALK IN WARDROBE  WERE WALK IN WARDROBE  GENOOM  GENOOM |        |                 |
|------------------------------------------------------------------------------------------------------------------------------------------------------------------------------------------------------------------------------------------------------------------------------------------------------------------------------------------------------------------------------------------------------------------------------------------------------------------------------------------------------------------------------------------------------------------------------------------------------------------------------------------------------------------------------------------------------------------------------------------------------------------------------------------------------------------------------------------------------------------------------------------------------------------------------------------------------------------------------------------------------------------------------------------------------------------------------------------------------------------------------------------------------------------------------------------------------------------------------------------------------------------------------------------------------------------------------------------------------------------------------------------------------------------------------------------------------------------------------------------------------------------------------------------------------------------------------------------------------------------------------------------------------------------------------------------------------------------------------------------------------------------------------------------------------------------------------------------------------------------------------------------------------------------------------------------------------------------------------------------------------------------------------------------------------------------------------------------------------------------------------|--------|-----------------|
| BEDROOM 2  WALK-IN WANDROBE 2  WALK-IN WARDROBE                                                                                                                                                                                                                                                                                                                                                                                                                                                                                                                                                                                                                                                                                                                                                                                                                                                                                                                                                                                                                                                                                                                                                                                                                                                                                                                                                                                                                                                                                                                                                                                                                                                                                                                                                                                                                                                                                                                                                                                                                                                                              | BATH 1 | LIVING & DINING |