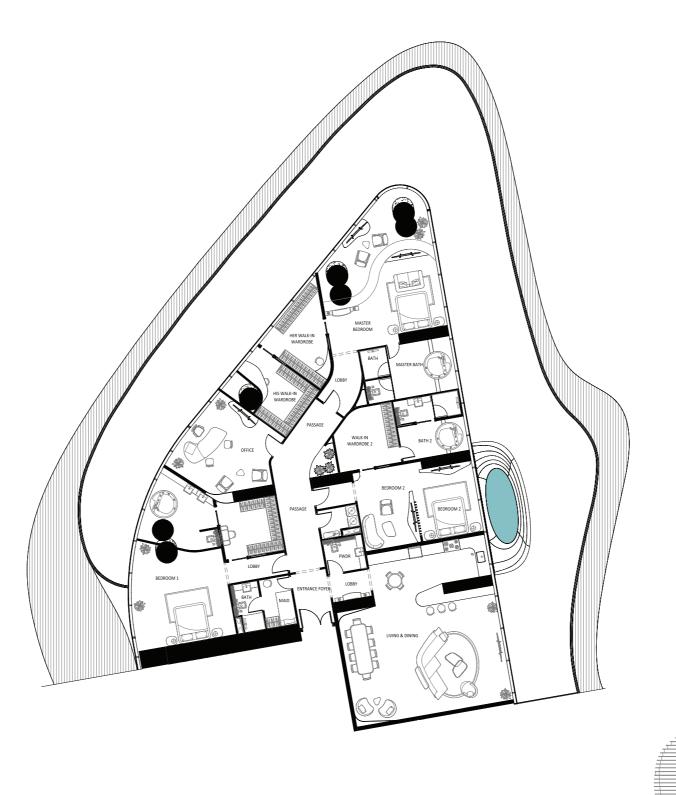

#### 20TH FLOOR PLAN

SUITE NUMBER | 2004

SUITE NAME | ST TROPEZ - 3 BEDROOM SUITE

| AREA            | SQ. M  | SQ . FT              |
|-----------------|--------|----------------------|
|                 |        |                      |
| SUITE AREA      | 386 m² | 4155 ft <sup>2</sup> |
| BALCONY AREA    | 296 m² | 3186 ft <sup>2</sup> |
| TOTAL UNIT AREA | 683 m² | 7352 ft²             |
|                 |        |                      |

| 2004 SUITE DESIGN CO | MPONENTS         |
|----------------------|------------------|
| ENTRANCE FOYER       | 9 m²             |
| PASSAGE              | 15 m²            |
| LIVING AREA          | 34 m²            |
| KITCHEN              | 20 m²            |
| DINNING              | 22 m²            |
| OFFICE               | 19 m²            |
| MASTER BEDROOM       | 49 m²            |
| WALK-IN WARDROBE     | 7 m²             |
| MASTER BATH          | 9 m²             |
| BEDROOM 1            | 21 m²            |
| WALK-IN WARDROBE 1   | 6 m²             |
| BATH 1               | 6 m²             |
| LOBBY                | 3 m <sup>2</sup> |
| BEDROOM 2            | 43 m²            |
| WALK-IN WARDROBE 2   | 10 m²            |
| BATH 2               | 8 m²             |
| MAID                 | 4 m <sup>2</sup> |
| BATH                 | 3 m <sup>2</sup> |
| LAUND.               | 8 m <sup>2</sup> |
| WASH                 | 2 m <sup>2</sup> |
| PWDR                 | 3 m <sup>2</sup> |