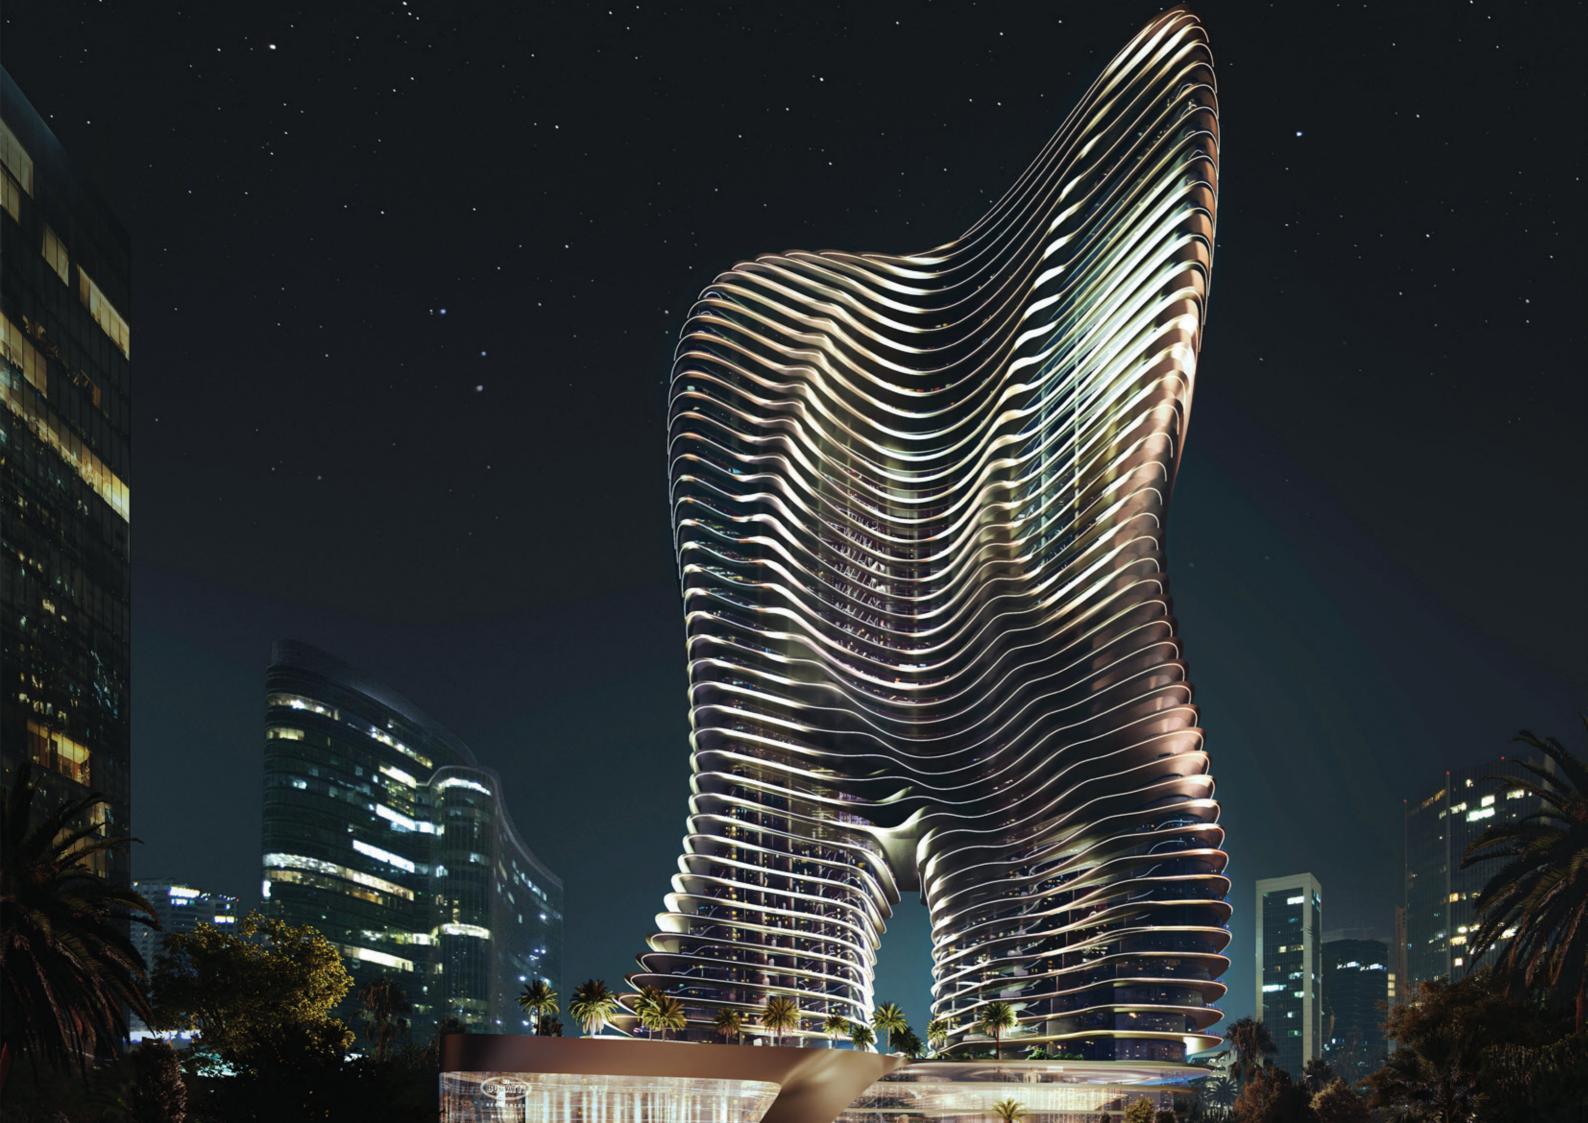

# BUGATTI RESIDENCES BY BINGHATTI

The hyper form is characterized by subtle contours and fluid lines. From every angle, the facade offers a new perspective, creating a visual mystique — an exquisite sculptural work forming a spirited sense of flow and movement.

BORN FROM THE FLUIDITY