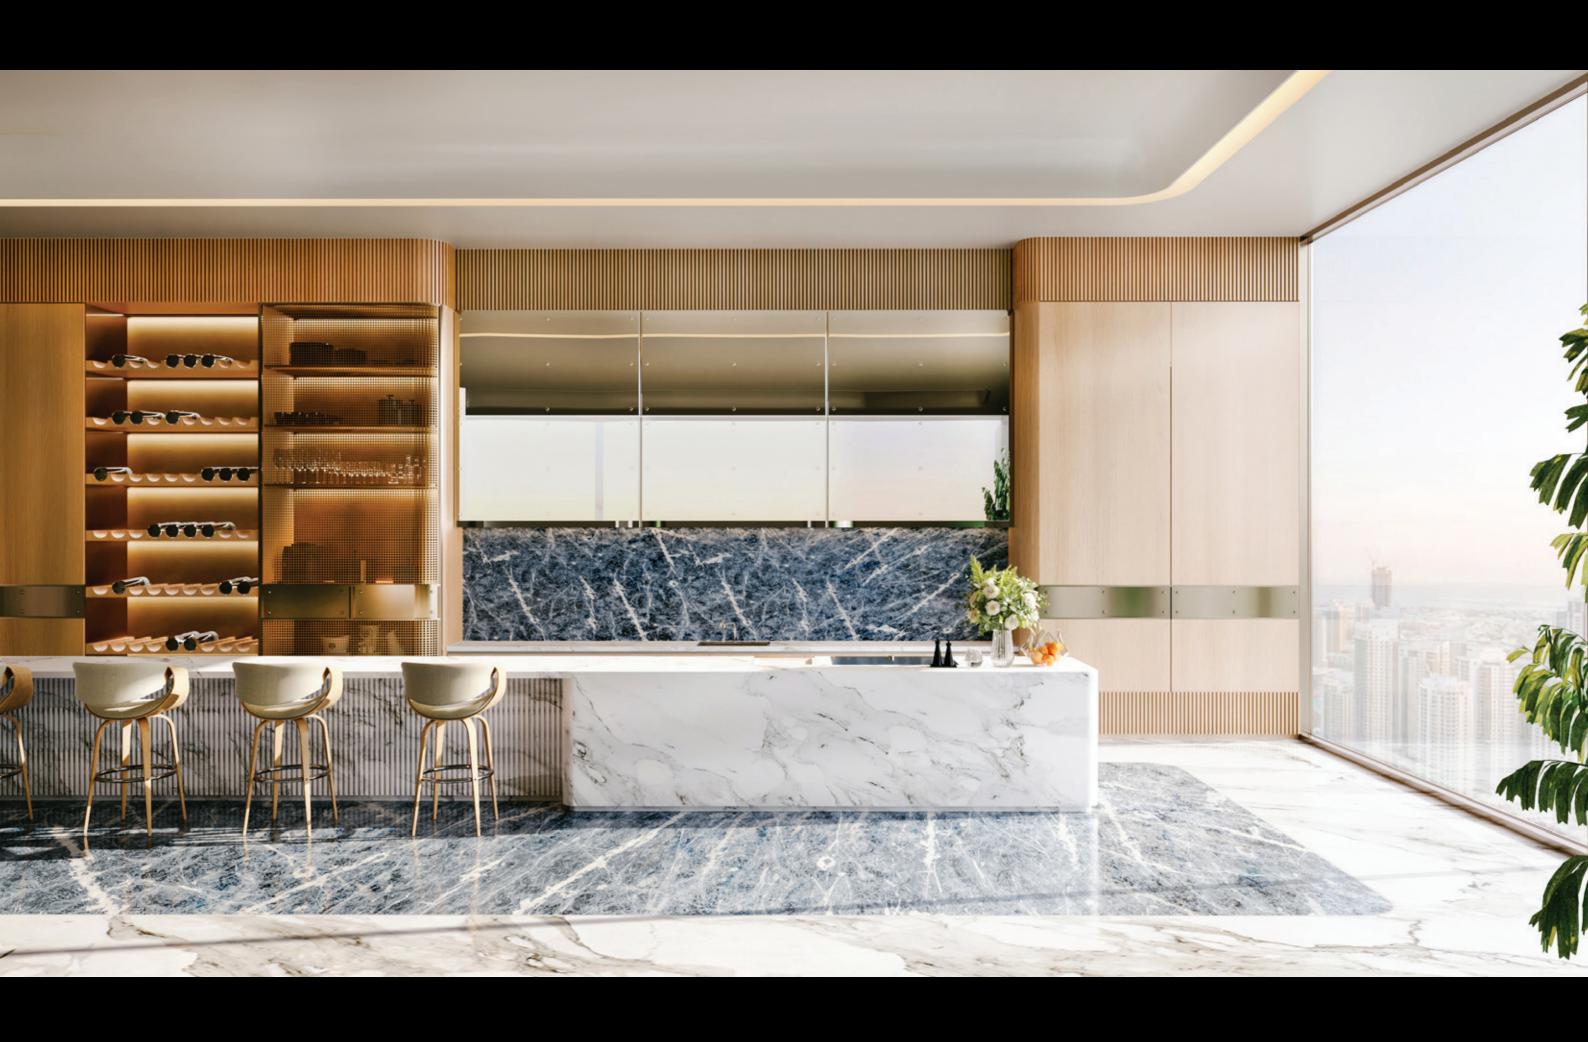

# BUGATTI RESIDENCES BY BINGHATTI

The hyper form is characterized by subtle contours and fluid lines. From every angle, the facade offers a new perspective, creating a visual mystique — an exquisite sculptural work forming a spirited sense of flow and movement.

# **CONCLUSIVE DEXTERITY**

SODALITE BLUE MARBLE

CALACATTA ORO

FLUTED TAN OAK WOOD

TAN OAK WOOD

CHROME TEXTURE

CHROME MESH

RIPPLED CEILING CHROME TEXTURE