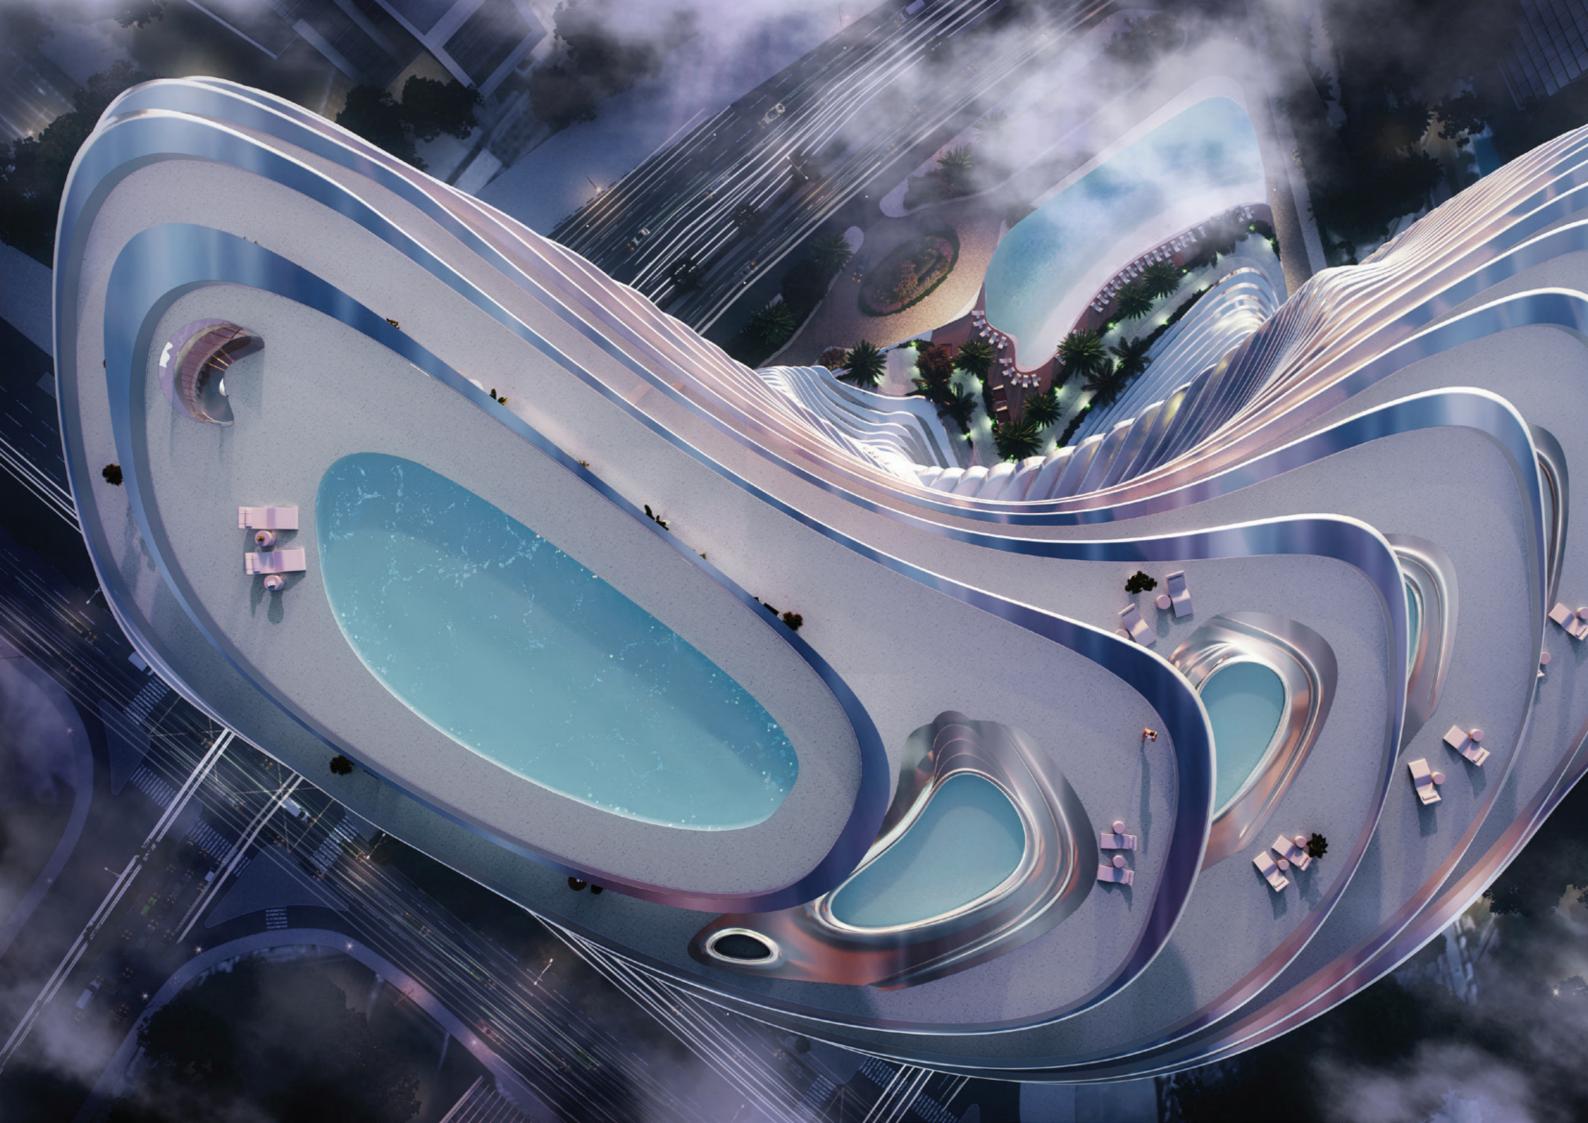

# BUGATTI RESIDENCES BY BINGHATTI

The hyper form is characterized by subtle contours and fluid lines. From every angle, the facade offers a new perspective, creating a visual mystique — an exquisite sculptural work forming a spirited sense of flow and movement.

BORN FROM THE FLUIDITY