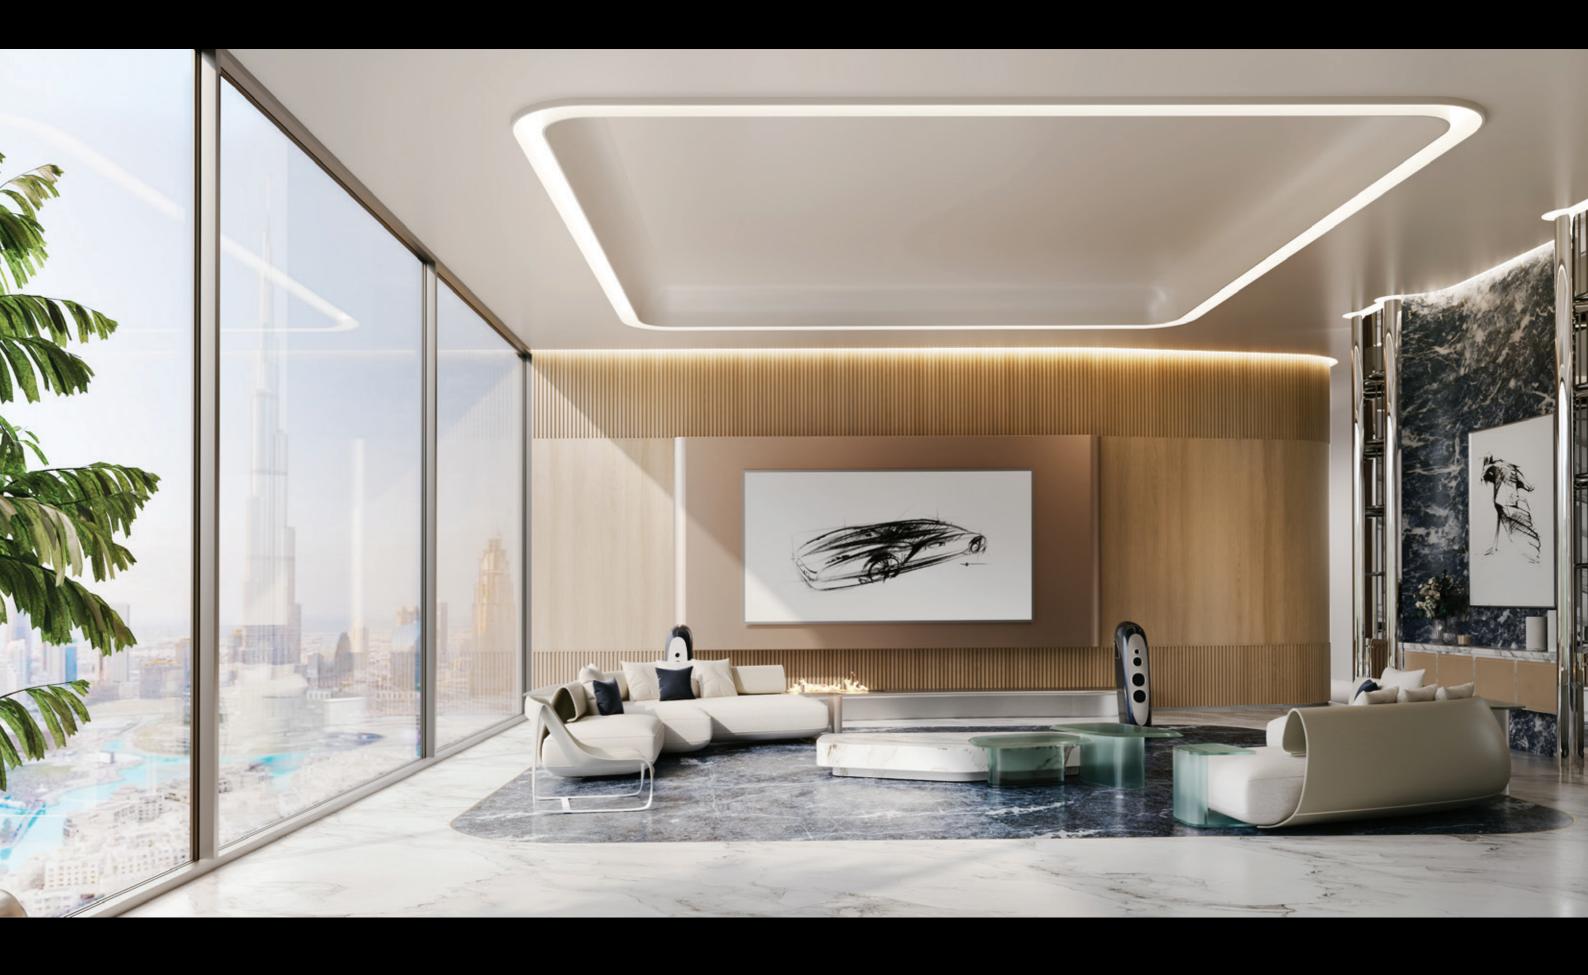

# BUGATTI RESIDENCES BY BINGHATTI

The hyper form is characterized by subtle contours and fluid lines. From every angle, the facade offers a new perspective, creating a visual mystique — an exquisite sculptural work forming a spirited sense of flow and movement.

# **CONCLUSIVE DEXTERITY**

SODALITE BLUE MARBLE

CALACATTA ORO

FLUTED TAN OAK WOOD

TAN OAK WOOD

CHROME TEXTURE

CHROME MESH

RIPPLED CEILING CHROME TEXTURE