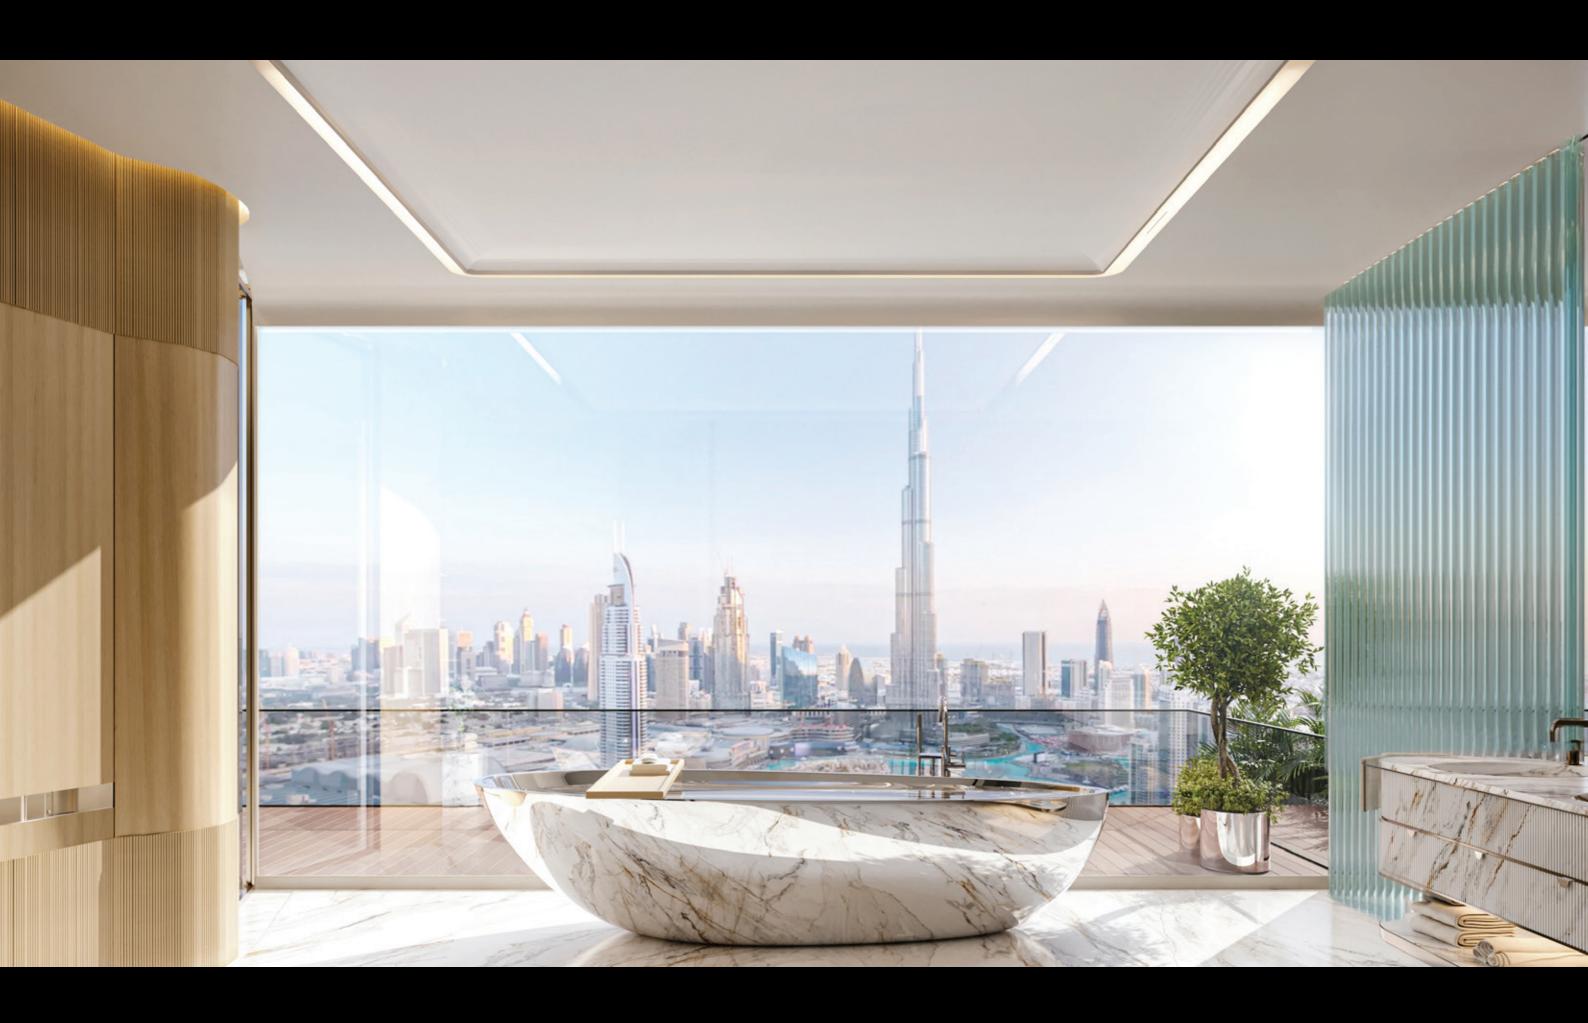

# BUGATTI RESIDENCES BY BINGHATTI

The hyper form is characterized by subtle contours and fluid lines. From every angle, the facade offers a new perspective, creating a visual mystique — an exquisite sculptural work forming a spirited sense of flow and movement.

# **CONCLUSIVE DEXTERITY**

SODALITE BLUE MARBLE

CALACATTA ORO

FLUTED TAN OAK WOOD

TAN OAK WOOD

CHROME TEXTURE

CHROME MESH

RIPPLED CEILING CHROME TEXTURE