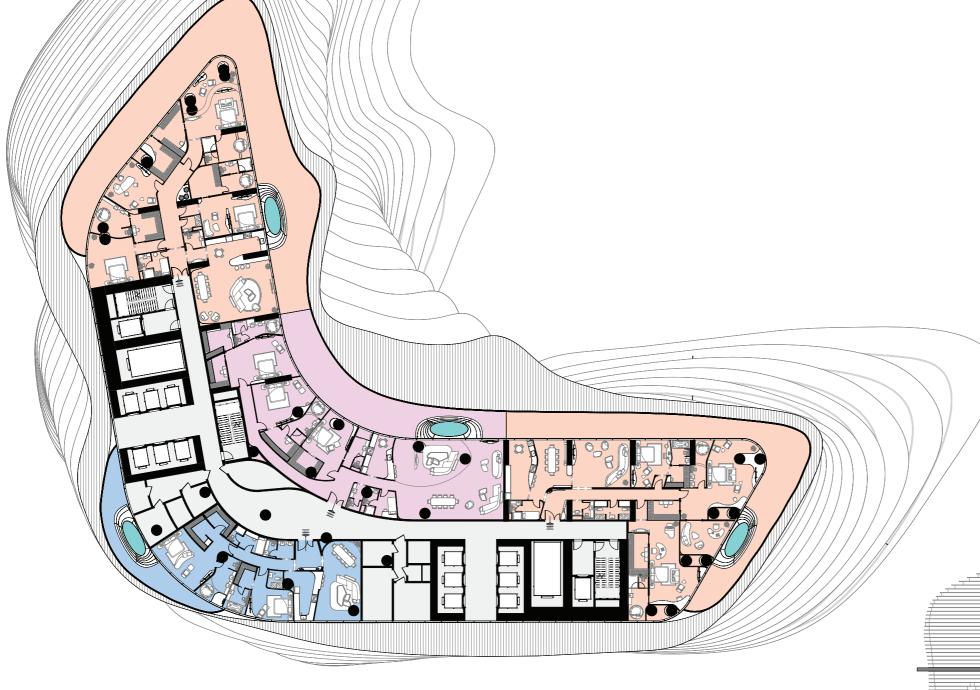

#### 20TH FLOOR PLAN

2002. 2 BR CANNES2003. 3 BR ST TROPEZ

#### COMMON AREA SPECIFICATIONS

CORRIDOR FLOORING
SKIRTING
WALLS

CEILINGS LIGHTING

NO. OF PASSENGER LIFT 12 LIFTS

NO. OF SERVICE LIFTS 2 LIFTS

NO. OF CAR LIFTS N/A

D. OF CAR LIFTS

- O BURJ KHALIFA + RIVIERA BEACH + CANAL
- BURJ KHALIFA + RIVIERA BEACH
- RIVIERA BEACH
- O DUBAI WATER CANAL