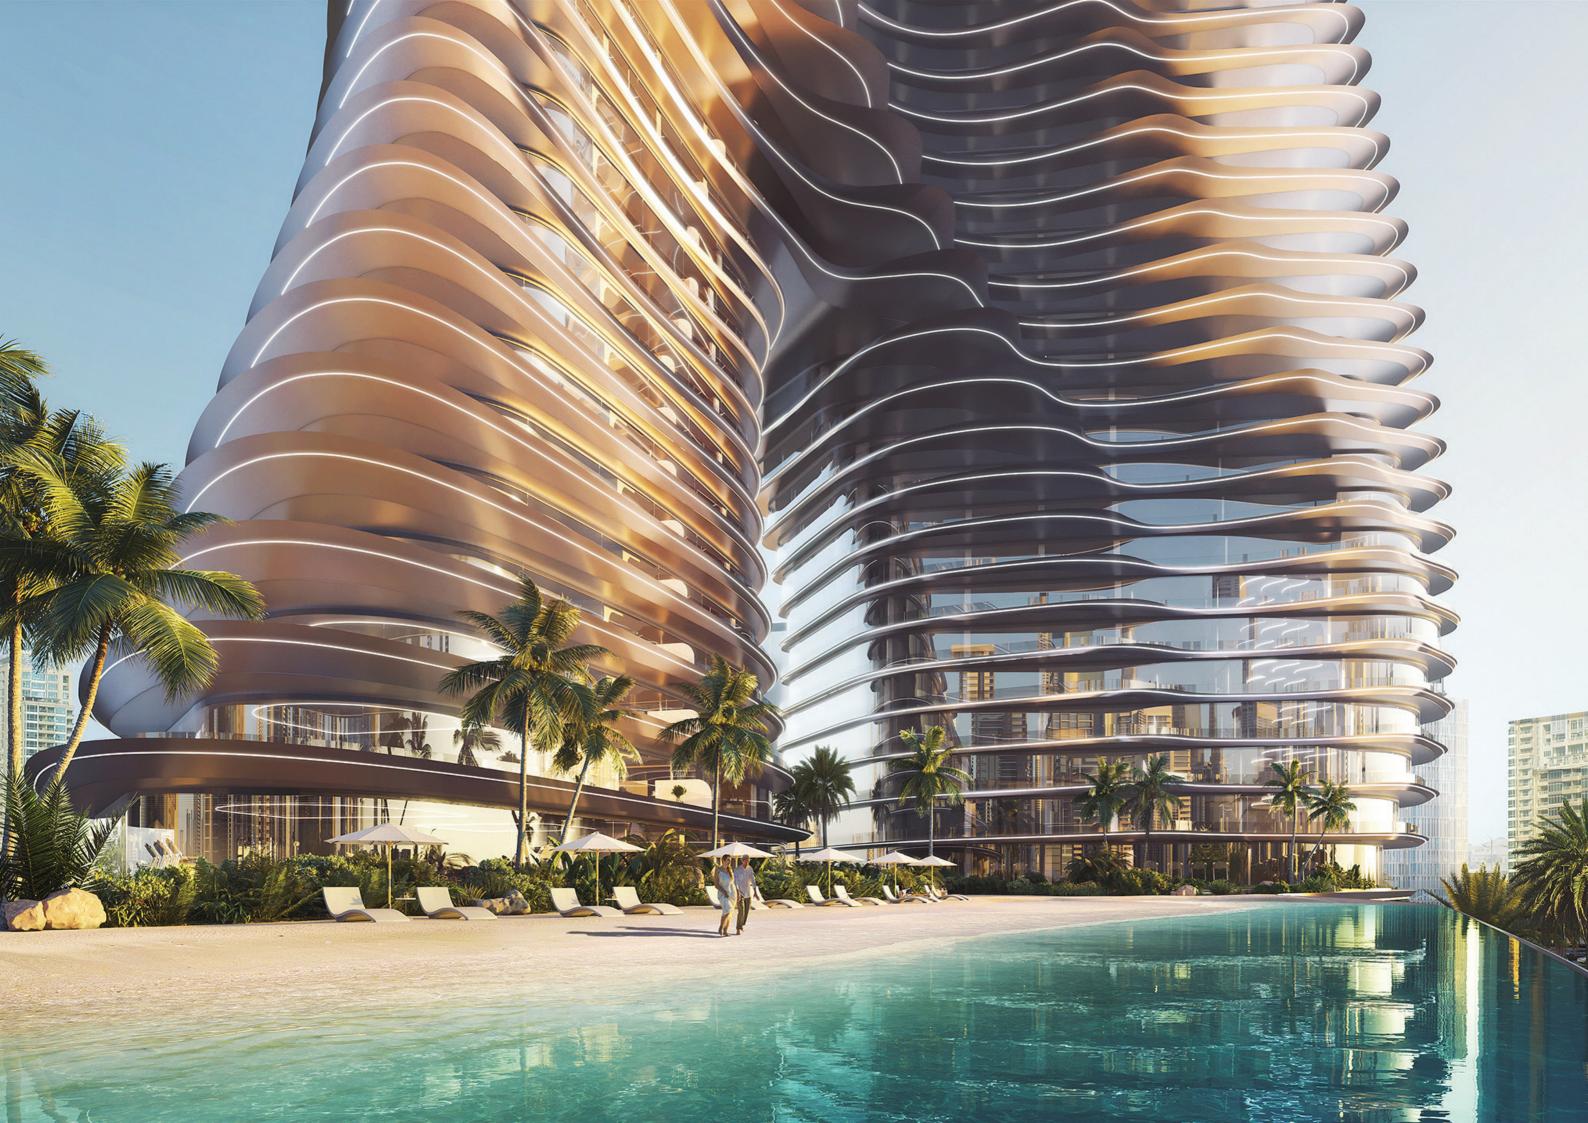

# BUGATTI RESIDENCES BY BINGHATTI

The hyper form is characterized by subtle contours and fluid lines. From every angle, the facade offers a new perspective, creating a visual mystique — an exquisite sculptural work forming a spirited sense of flow and movement.

## CULTIVATING L'ART DE VIVRE, INSPIRED BY THE FRENCH RIVIERA

# INSPIRED BY INDIGENOUS NATURE