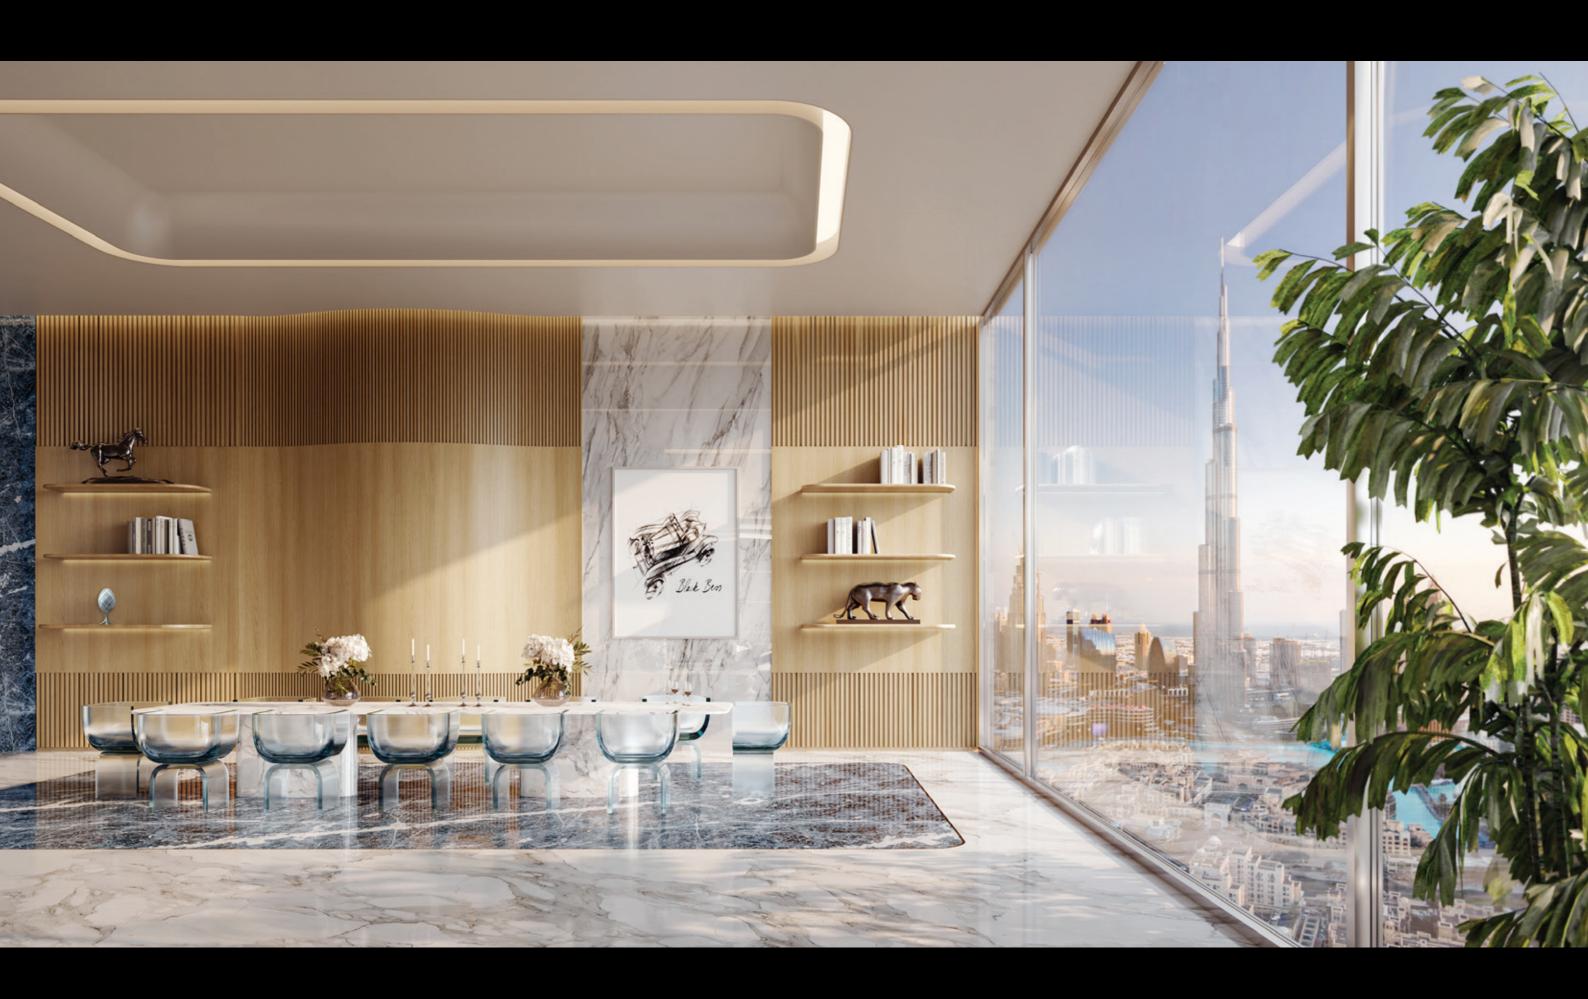

# BUGATTI RESIDENCES BY BINGHATTI

The hyper form is characterized by subtle contours and fluid lines. From every angle, the facade offers a new perspective, creating a visual mystique — an exquisite sculptural work forming a spirited sense of flow and movement.

# **CONCLUSIVE DEXTERITY**

SODALITE BLUE MARBLE

CALACATTA ORO

FLUTED TAN OAK WOOD

TAN OAK WOOD

CHROME TEXTURE

CHROME MESH

RIPPLED CEILING CHROME TEXTURE