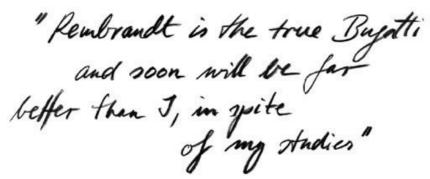

#### REMBRANDT BUGATTI

Rembrandt Bugatti (1884 – 1916), the second son of Carlo Bugatti, was named after the famous Dutch artist by his uncle, the painter Giovanni Segantini. Influenced by the artistic environment he grew up in, he became a notable sculptor primarily known for his bronze animal sculptures. His art combined enormous technical skill, a reverence of nature and deep intensity. The silver elephant mascot that sits on top of the Bugatti 'Royale' radiator was cast from one of his original sculptures. Affected by the killing of wild live stock at the Antwerp Zoo as a result of World War I. a depressed Rembrandt committed suicide at the age of 31. His sculptures remain highly valued to this day, often commanding prices comparable to those for Bugatti automobiles.