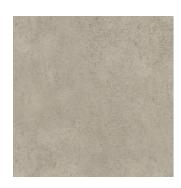

### Soft stone

Soft stone is a multifunctional lime based wall plaster with a base in <u>fine grain.</u> Soft stone is ideal for creating large wall surfaces with a beautifully smooth fine grained look and feel.

Appearance: Matt
Material: Lime / marble
Thickness: 1-1,5 mm
Usage: Only inside
Wet area: Only indirectly