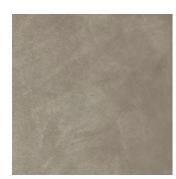

### Stone polish

Stone polish is a multifunctional lime based wall plaster with a base in fine grain. The polishing process creates a wall with a smooth and soft surface ideal for large wall surfaces.

Appearance: Matt
Material: Lime / marble
Thickness: 1-1,5 mm
Usage: Only inside
Wet area: Only indirectly