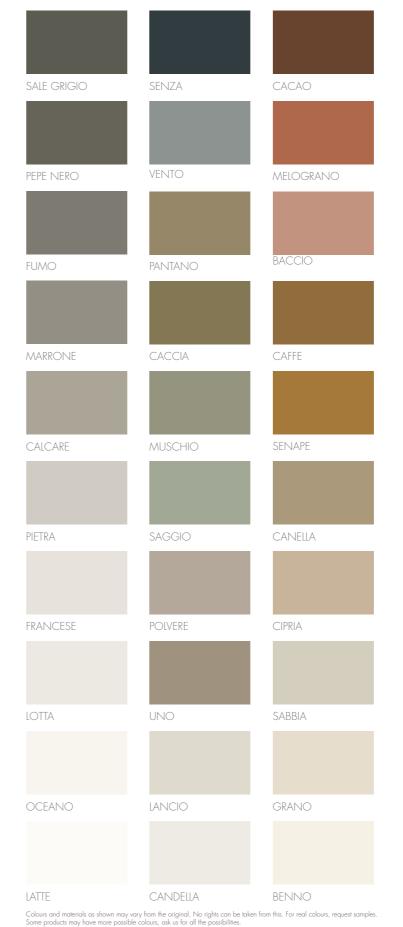

olishing process creates a wall with a smooth and soft surface ideal for large wall surfaces.

Appearance: Matt
Material: Lime / marble
Thickness: 1-1,5 mm
Usage: Only inside
Wet area: Only indirectly



### Stone rustic

Stone rustic is a multifunctional lime based wall plaster with a base in fine grain. Stone rustic is ideal for creating large wall surfaces with an aged and subtle industrial character.

Appearance: Matt
Material: Lime / marble
Thickness: 1-1,5 mm
Usage: Only inside
Wet area: Only indirectly



## Stone paint

Stone paint is a multifunctional <u>lime based wall paint.</u>
Stone paint is ideal for creating large wall surfaces with a beautifully natural look and feel.

Appearance: Matt
Material: Chalk/marble
Thickness: 1-1,5 mm
Usage: Only inside
Wet area: Only indirectly







 $\mid {\sf general} \ {\sf product} \ {\sf infomation} \ \mid \ {\sf info@dofine.nl} \ \mid$