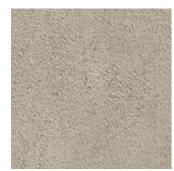

### Stone rustic

Stone rustic is a multifunctional lime based wall plaster with a base in fine grain. Stone rustic is ideal for creating large wall surfaces with an aged and subtle industrial character.

Appearance: Matt
Material: Lime / marble
Thickness: 1-1,5 mm
Usage: Only inside
Wet area: Only indirectly