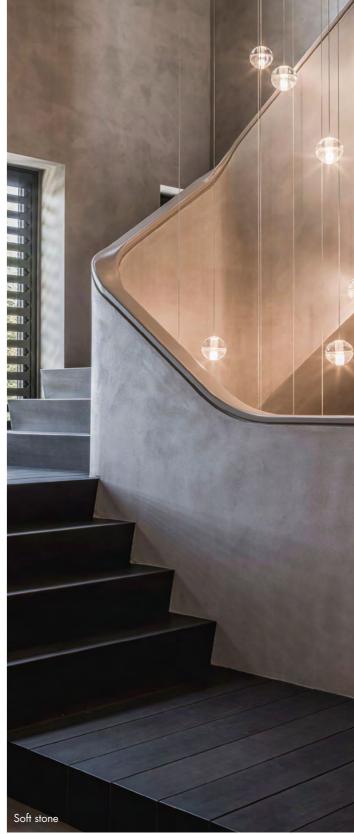

### Soft stone

Soft stone is a multifunctional lime based wall plaster with a base in <u>fine grain.</u> Soft stone is ideal for creating large wall surfaces with a beautifully smooth fine grained look and feel.

Appearance: Matt
Material: Lime / marble
Thickness: 1-1,5 mm
Usage: Only inside
Wet area: Only indirectly