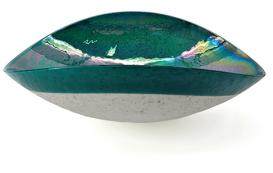

# RVB3056 BATHROOM VESSEL SINK

# MATERIAL

 GLASS: Thick solid construction for extreme durability.

## **FEATURES**

- SMOOTH, GLAZED SURFACE: Non-porous and resistant to scratching, chipping, or crazing.
- SEASHELL SHAPE: Ensures perfect water drainage and makes it easy to clean.

## COLOR

Seafoam Green