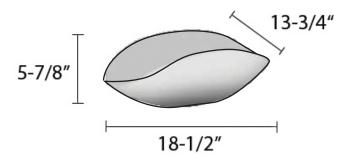

# NOMINAL DIMENSIONS

Exterior: 18-1/2" (wide) x 13-3/4" (front-to-back)

Bowl Depth: 5-7/8"

Minimum Cabinet Size: N/A

Drain Hole Size: 1-3/4"

Installation Type:

Vessel

Drain Location:

#### DIMENSIONS

Register your product at www.ruvati.com/register.

RUVATI USA www.ruvati.com

Phone: 1.855.478.8284 Email: support@ruvati.com