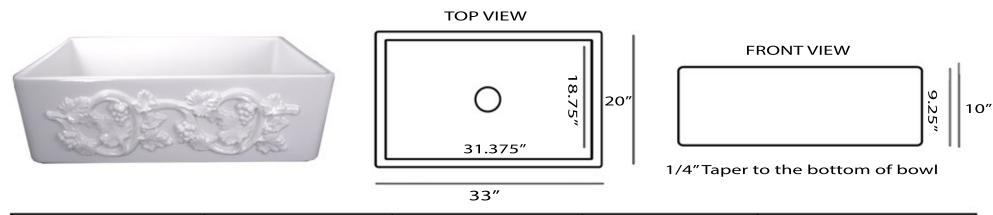

## Vineyard Collection Premium Fireclay Farmhouse Apron Sink

MODEL:

FCFS3320S-Grapes

| Overall Dimensions | Large Bowl       | Apron Height | Bowl Depth | Drain Dimensions |
|--------------------|------------------|--------------|------------|------------------|
| 33 x 20 x 10"      | 31.375″ x 18.75″ | 10″          | 9.25″      | 3.5" Opening     |