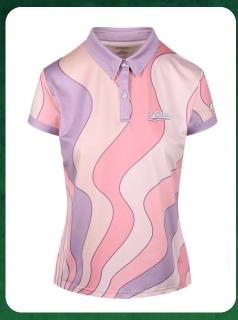

#### Fleet Women's (Sublimated)

45% Polyester, 45% CD, 10% Spandex
Full Sublimation Print
Standard Self-Fabric with Interlining
Under Collar Buttons with Loop
2 Button Placket
Double Needle Turn & Hem Cuffs & Waist
Short, Inset Sleeves
Solid Sub Print Cuffs, Collar & Placket
Silicone Print Logos