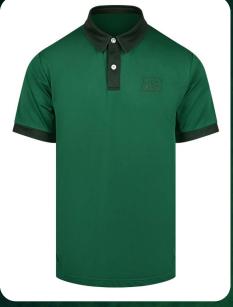

#### **Brent Men's**

95% Polyester 5% Spandex Pique, 220 gsm
2 Button Placket
Split Hem Droptail
Double Needle Turn and Hem Split Waist
Short Inset Sleeves With Under Arm Panel
Flat Embroidery
Rubber Locker Patch