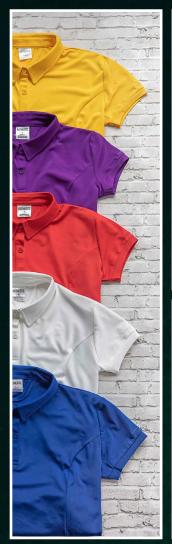

#### **Beverly Women's**

95% Polyester 5% Spandex Pique, 220 gsm
2 Button Placket
Split Hem Droptail
Double Needle Turn and Hem Waist
Self-Fabric Cuffs, Short Inset Sleeves
PMS-Matched Piping and Trim
Rubber Patch Logos

#### **Brent Men's**

95% Polyester 5% Spandex Pique, 220 gsm
2 Button Placket
Split Hem Droptail
Double Needle Turn and Hem Split Waist
Short Inset Sleeves With Under Arm Panel
Flat Embroidery
Rubber Locker Patch