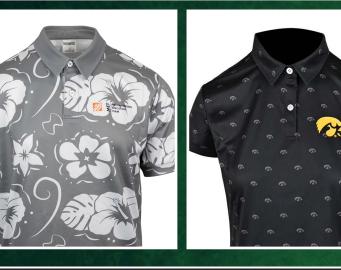

#### Fleet Men's (Sublimated)

45% Polyester, 45% CD, 10% Spandex
Full Sublimation Print
Standard Self-Fabric with Interlining
Under Collar Buttons with Loop
3 Button Placket
Double Needle Turn & Hem Cuffs & Waist
Short, Inset Sleeves
Solid Sub Print Cuffs, Collar & Placket
Silicone Print Logos

#### Fleet Women's (Sublimated)

45% Polyester, 45% CD, 10% Spandex
Full Sublimation Print
Standard Self-Fabric with Interlining
Under Collar Buttons with Loop
2 Button Placket
Double Needle Turn & Hem Cuffs & Waist
Short, Inset Sleeves
Solid Sub Print Cuffs, Collar & Placket
Silicone Print Logos