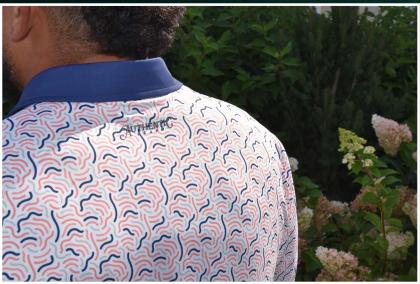

#### Fleet Men's (Sublimated)

45% Polyester, 45% CD, 10% Spandex
Full Sublimation Print
Standard Self-Fabric with Interlining
Under Collar Buttons with Loop
3 Button Placket
Double Needle Turn & Hem Cuffs & Waist
Short, Inset Sleeves
Solid Sub Print Cuffs, Collar & Placket
Silicone Print Logos

#### Fleet Women's (Sublimated)

45% Polyester, 45% CD, 10% Spandex
Full Sublimation Print
Standard Self-Fabric with Interlining
Under Collar Buttons with Loop
2 Button Placket
Double Needle Turn & Hem Cuffs & Waist
Short, Inset Sleeves
Solid Sub Print Cuffs, Collar & Placket
Silicone Print Logos