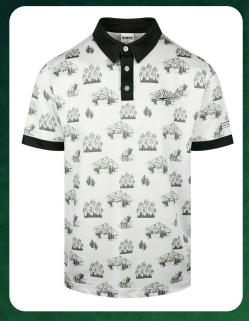

#### Fleet Men's (Sublimated)

45% Polyester, 45% CD, 10% Spandex
Full Sublimation Print
Standard Self-Fabric with Interlining
Under Collar Buttons with Loop
3 Button Placket
Double Needle Turn & Hem Cuffs & Waist
Short, Inset Sleeves
Solid Sub Print Cuffs, Collar & Placket
Silicone Print Logos