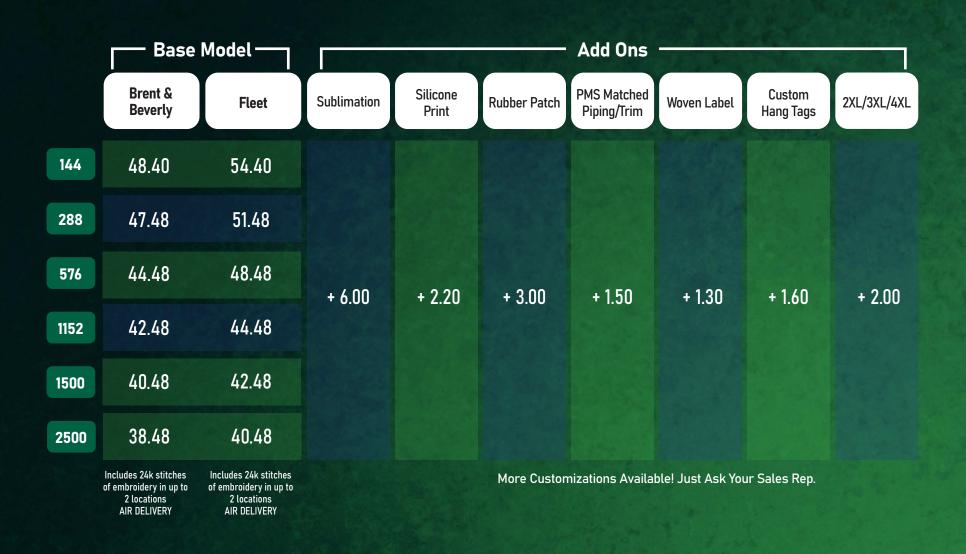

Button Placket
Split Hem Droptail
Double Needle Turn and Hem Split Waist
Short Inset Sleeves With Under Arm Panel
Flat Embroidery
Rubber Locker Patch

#### Fleet Men's (Sublimated)

45% Polyester, 45% CD, 10% Spandex
Full Sublimation Print
Standard Self-Fabric with Interlining
Under Collar Buttons with Loop
3 Button Placket
Double Needle Turn & Hem Cuffs & Waist
Short, Inset Sleeves
Solid Sub Print Cuffs, Collar & Placket
Silicone Print Logos

#### Fleet Women's (Sublimated)

45% Polyester, 45% CD, 10% Spandex
Full Sublimation Print
Standard Self-Fabric with Interlining
Under Collar Buttons with Loop
2 Button Placket
Double Needle Turn & Hem Cuffs & Waist
Short, Inset Sleeves
Solid Sub Print Cuffs, Collar & Placket
Silicone Print Logos



### **PREMIUM**

## POLO PROGRAM ASI Pricing (A)





PREMIUM

# POLO PROGRAM The Details