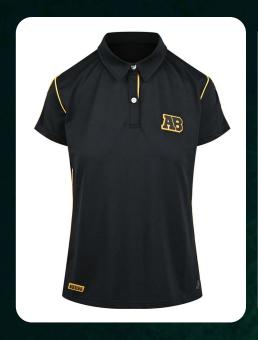

#### **Beverly Women's**

95% Polyester 5% Spandex Pique, 220 gsm
2 Button Placket
Split Hem Droptail
Double Needle Turn and Hem Waist
Self-Fabric Cuffs, Short Inset Sleeves
PMS-Matched Piping and Trim
Rubber Patch Logos