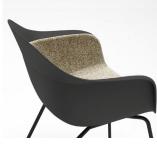

Graphite (Recycled PP) Partial upholstered body (21 upholstery, 651 colors)

London grey (Recycled PP) Partial upholstered body (21 upholstery, 651 colors)

Ivory (Recycled PP) Front upholstered body (21 upholstery, 651 colors)

Argilla (Recycled PP) Front upholstered body (21 upholstery, 651 colors)

Agave (Recycled PP) Front upholstered body (21 upholstery, 651 colors)

Graphite (Recycled PP) Front upholstered body (21 upholstery, 651 colors)