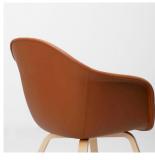

### **Bases – Versions**

Wooden base Natural ash plywood

Wooden base Walnut stained ash plywood

Wooden base Ivory stained ash plywood

Argilla stained ash plywood

Wooden base

Wooden base Agave stained ash plywood