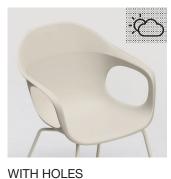

#### **Bases – Versions**

Swivel trestle Polished aluminium

Swivel trestle Ivory

Swivel trestle Argilla

Swivel trestle Agave

Swivel trestle Graphite

Swivel trestle London grey

Trestle with castors Polished aluminium

Trestle with castors lvory

Trestle with castors Argilla

Trestle with castors Agave

Trestle with castors Graphite

Trestle with castors London grey

5 spoke base with castors Polished aluminium

5 spoke base with castors lvory