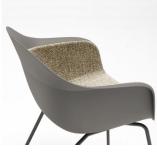

#### Seats - Soft versions

Ivory (Recycled PP) Partial upholstered body (21 upholstery, 651 colors)

Argilla (Recycled PP) Partial upholstered body (21 upholstery, 651 colors)

Agave (Recycled PP) Partial upholstered body (21 upholstery, 651 colors)

Graphite (Recycled PP) Partial upholstered body (21 upholstery, 651 colors)

London grey (Recycled PP) Partial upholstered body (21 upholstery, 651 colors)

Ivory (Recycled PP) Front upholstered body (21 upholstery, 651 colors)