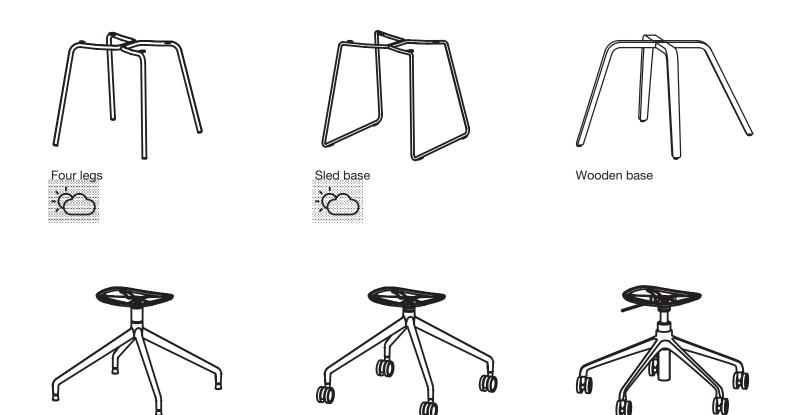

### **Bases – Versions**

Four legs Polished chrome

Four legs Ivory

Four legs Argilla

Four legs Agave

Four legs Graphite

Four legs London grey

Sled base Polished chrome

Sled base lvory

Sled base Argilla

Sled base Agave

Sled base Graphite

Sled base London grey