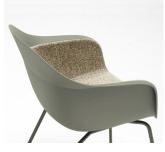

#### Seats - Soft versions

Ivory (Recycled PP) Partial upholstered body (21 upholstery, 651 colors)

Argilla (Recycled PP) Partial upholstered body (21 upholstery, 651 colors)

Agave (Recycled PP) Partial upholstered body (21 upholstery, 651 colors)

Graphite (Recycled PP) Partial upholstered body (21 upholstery, 651 colors)

London grey (Recycled PP) Partial upholstered body (21 upholstery, 651 colors)

Ivory (Recycled PP) Front upholstered body (21 upholstery, 651 colors)