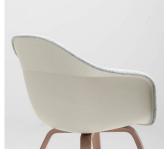

### **Bases – Versions**

Wooden base Natural ash plywood

Wooden base Walnut stained ash plywood

Wooden base Ivory stained ash plywood

Argilla stained ash plywood

Wooden base

Wooden base Agave stained ash plywood

Wooden base

Wooden base Graphite stained ash plywood London grey stained ash plywood