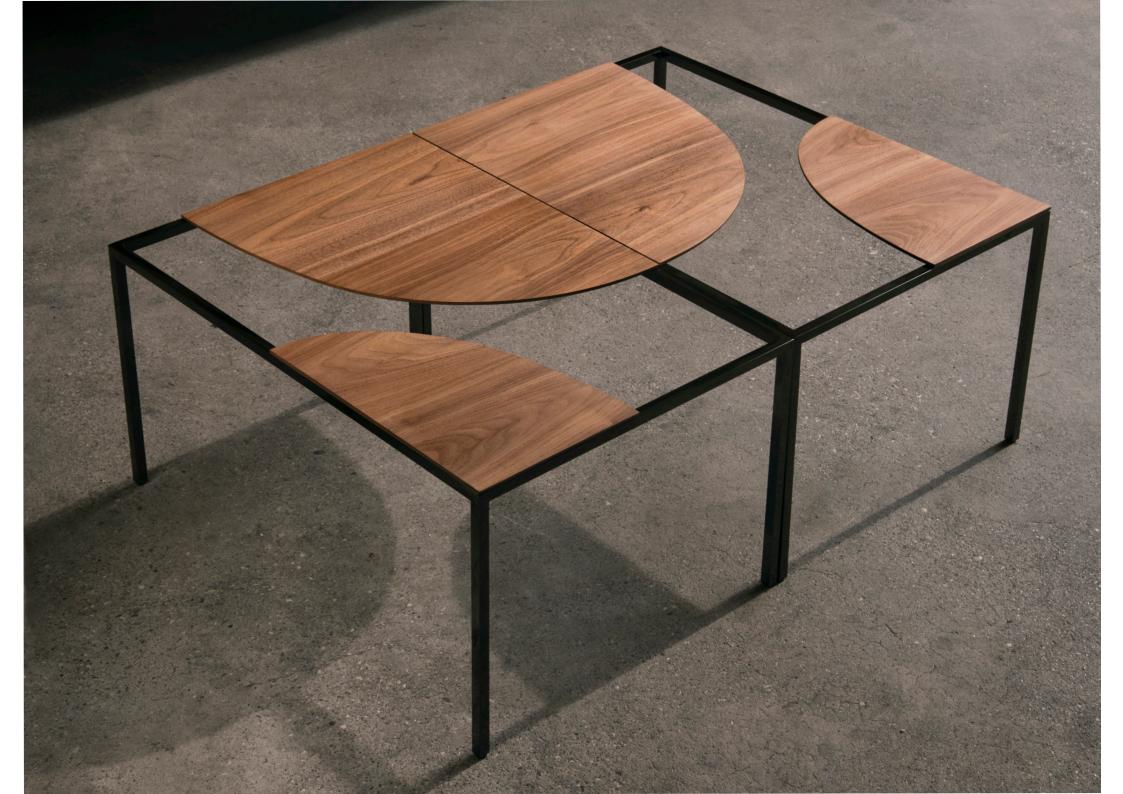

LA MANUFACTURE Creek – Coffee table Design by Nendo Creek is a table that suggests a stream of water flowing freely across its surface and around islands, circling around the table tops placed in opposite corners.

The tables come in five different sizes and shapes and when placed alongside one another, their islands connect like a jigsaw puzzle and the stream seems to run from one table over to the next. As such, the tables were designed as both small individual tables and as stand-alone elements that may be combined to form a single large table.