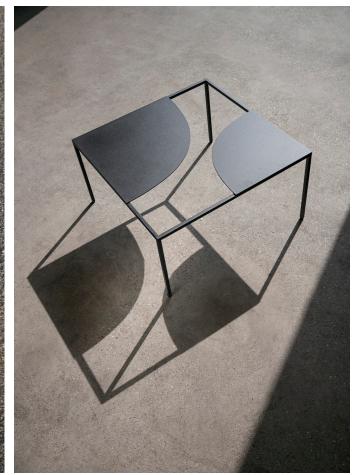

LA MANUFACTURE Creek – Coffee table Design by Nendo Creek is a table that suggests a stream of water flowing freely across its surface and around islands, circling around the table tops placed in opposite corners.

The tables come in five different sizes and shapes and when placed alongside one another, their islands connect like a jigsaw puzzle and the stream seems to run from one table over to the next. As such, the tables were designed as both small individual tables and as stand-alone elements that may be combined to form a single large table.