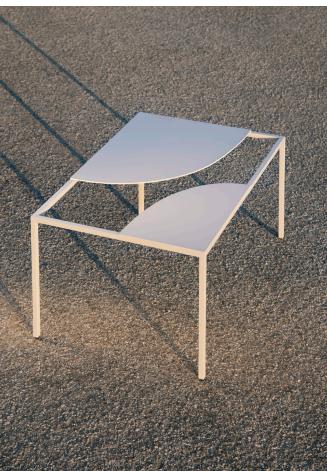

LA MANUFACTURE Creek – Coffee table Design by Nendo Creek is a table that suggests a stream of water flowing freely across its surface and around islands, circling around the table tops placed in opposite corners.

The tables come in five different sizes and shapes and when placed alongside one another, their islands connect like a jigsaw puzzle and the stream seems to run from one table over to the next. As such, the tables were designed as both small individual tables and as stand-alone elements that may be combined to form a single large table.

### MATERIALS AND FINISHES

Top: Powder coated metal or solid wood

Structure: Black chrome metal