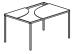

LA MANUFACTURE Creek – Coffee table Design by Nendo Creek is a table that suggests a stream of water flowing freely across its surface and around islands, circling around the table tops placed in opposite corners.

The tables come in five different sizes and shapes and when placed alongside one another, their islands connect like a jigsaw puzzle and the stream seems to run from one table over to the next. As such, the tables were designed as both small individual tables and as stand-alone elements that may be combined to form a single large table.