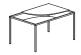

LA MANUFACTURE Creek – Coffee table Design by Nendo Creek is a table that suggests a stream of water flowing freely across its surface and around islands, circling around the table tops placed in opposite corners.

The tables come in five different sizes and shapes and when placed alongside one another, their islands connect like a jigsaw puzzle and the stream seems to run from one table over to the next. As such, the tables were designed as both small individual tables and as stand-alone elements that may be combined to form a single large table.