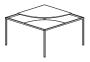

LA MANUFACTURE Creek – Coffee table Design by Nendo Creek is a table that suggests a stream of water flowing freely across its surface and around islands, circling around the table tops placed in opposite corners.

The tables come in five different sizes and shapes and when placed alongside one another, their islands connect like a jigsaw puzzle and the stream seems to run from one table over to the next. As such, the tables were designed as both small individual tables and as stand-alone elements that may be combined to form a single large table.