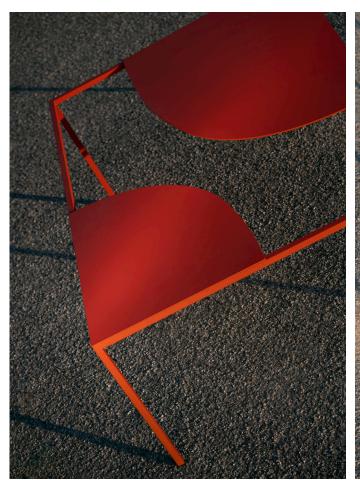

LA MANUFACTURE Creek – Coffee table Design by Nendo Creek is a table that suggests a stream of water flowing freely across its surface and around islands, circling around the table tops placed in opposite corners.

The tables come in five different sizes and shapes and when placed alongside one another, their islands connect like a jigsaw puzzle and the stream seems to run from one table over to the next. As such, the tables were designed as both small individual tables and as stand-alone elements that may be combined to form a single large table.

### MATERIALS AND FINISHES

Top: Powder coated metal or solid wood

Structure: Black chrome metal