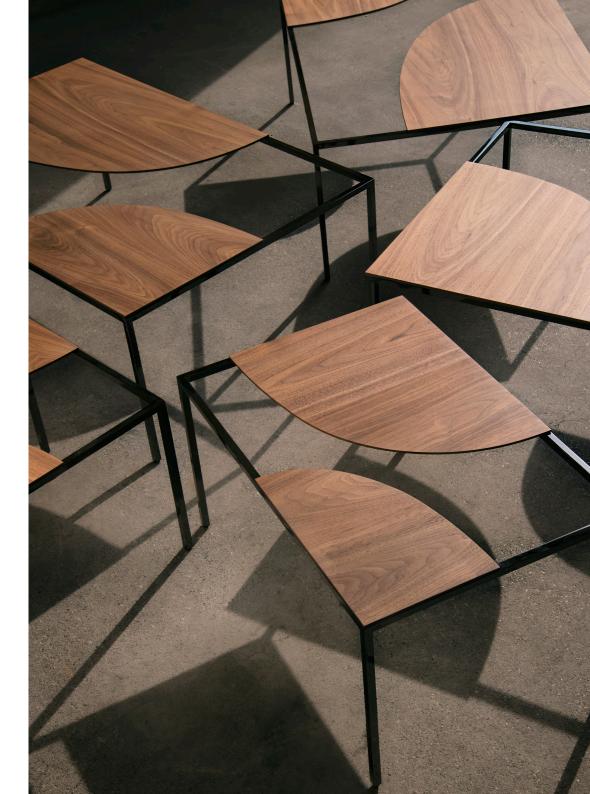

LA MANUFACTURE Creek – Coffee table Design by Nendo Creek is a table that suggests a stream of water flowing freely across its surface and around islands, circling around the table tops placed in opposite corners.

The tables come in five different sizes and shapes and when placed alongside one another, their islands connect like a jigsaw puzzle and the stream seems to run from one table over to the next. As such, the tables were designed as both small individual tables and as stand-alone elements that may be combined to form a single large table.