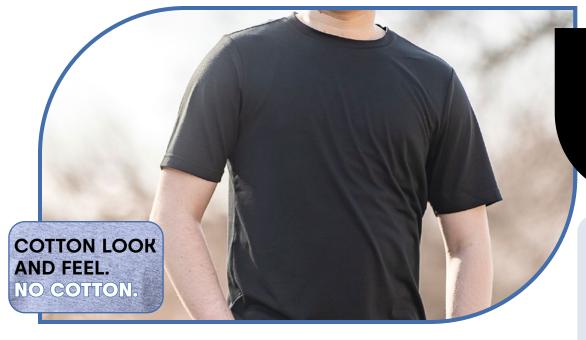

## Crafted from 95% PE, 5% Spandex.

buttery feel | performance quality | next-level comfort

Our cotton-like Slates are revolutionizing the t-shirt industry with their unparalleled fit and comfort. Customers can't seem to get enough of these tees.

- MADE-TO-ORDER SIZING
- CUSTOMIZABLE FEATURES

- PMS DYE-MATCHING
- FULL SUBLIMATION

- **ENDLESS DECORATIONS**
- QUICK DELIVERY OPTIONS

CAN'T BELIEVE IT'S
NOT COTTON

"My customer wanted a soft cotton-like similar to a Bella Canvas shirt. After getting a sample sent out, they really liked it and are sharing with other stakeholders!"