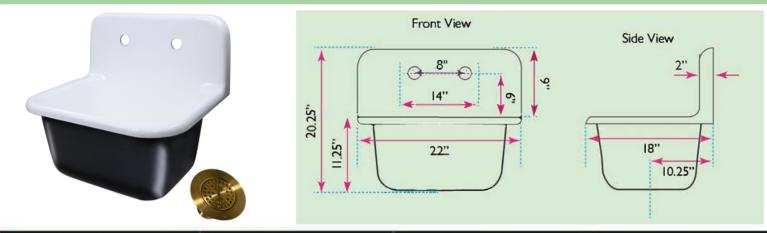

## **Anchor Collection**

22 Inch Single Bowl Wallmount Cast Iron Utility/Kitchen Sink Finished Bottom with Included Utility Drain Set

model:

CI-2218FBSBSET (Brass Drain)

www.NantucketSinksUSA.com info@nantucketsinksusa.com

| OVERALL DIMENSIONS | INTERIOR BOWL   | EXT. BOWL DEPTH | INTERIOR BOWL DEPTH | DRAIN OPENING SIZE |
|--------------------|-----------------|-----------------|---------------------|--------------------|
| 22" x 18" x 20.25" | 18.5" x 14.125" | 11.25"          | 10.5"               | 3"                 |

## **FEATURES:**

- Professional Installation Recommended
- Strong and Durable Porcelain Enameled Cast Iron
- Black Finished Underside
- Scratch/Chip/Burn resistant
- Mounting Brackets Included
- 3" Drain Opening -
- Drain and stopper included
- Requires wall mount faucet 8" spread not included