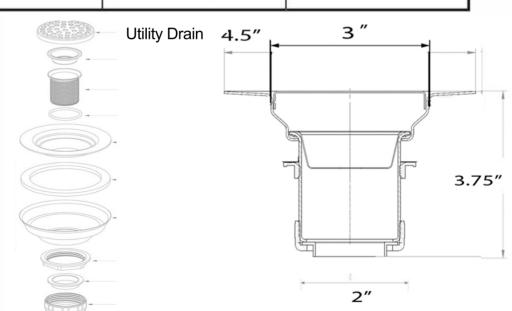

## **FEATURES:**

- Professional Installation Recommended
- Strong and Durable Porcelain Enameled Cast Iron
- Black Finished Underside
- Scratch/Chip/Burn resistant
- Mounting Brackets Included
- 3" Drain Opening -
- Drain and stopper included
- Requires wall mount faucet 8" spread not included