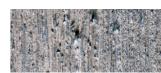

## Barnscrape

Barnscrape is a handmade stucco with a tar-like, carboleum look. Barnscrape gives the wall surface a lived-in style that is suitable for use in shops, hotels & bars. Barnscrape is also very suitable for use as a beautiful eye-catcher on, for example, your fireplace.

Appearance:Mat / satinMaterial:DecoplasterThickness:3-4 mmUsage:Only indoorWet area:Only indirectly