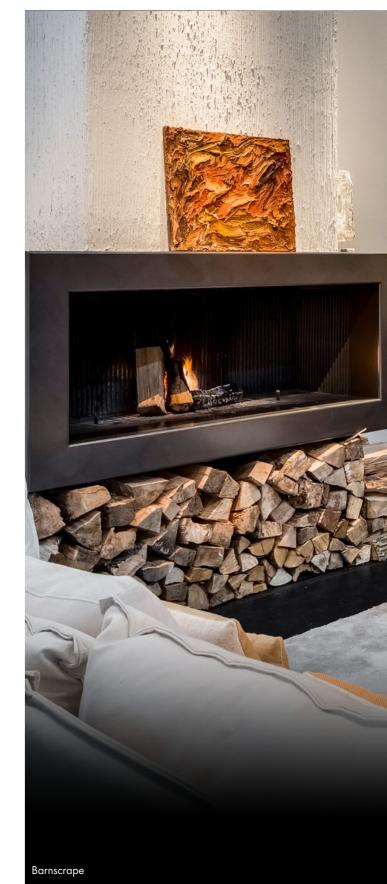

## Barnscrape

Barnscrape is a handmade stucco with a tar-like, carboleum look. Barnscrape gives the wall surface a lived-in style that is suitable for use in shops, hotels & bars. Barnscrape is also very suitable for use as a beautiful eye-catcher on, for example, your fireplace.

Appearance:Mat / satinMaterial:DecoplasterThickness:3-4 mmUsage:Only indoorWet area:Only indirectly