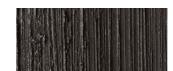

## Barnscrape

Barnscrape is a handmade stucco with a tar-like, carboleum look. Barnscrape gives the wall surface a lived-in style that is suitable for use in shops, hotels & bars. Barnscrape is also very suitable for use as a beautiful eye-catcher on, for example, your fireplace.

Appearance:Mat / satinMaterial:DecoplasterThickness:3-4 mmUsage:Only indoorWet area:Only indirectly