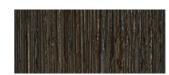

## Barnscrape

Barnscrape is a handmade stucco with a tar-like, carboleum look. Barnscrape gives the wall surface a lived-in style that is suitable for use in shops, hotels & bars. Barnscrape is also very suitable for use as a beautiful eye-catcher on, for example, your fireplace.

Appearance:Mat / satinMaterial:DecoplasterThickness:3-4 mmUsage:Only indoorWet area:Only indirectly