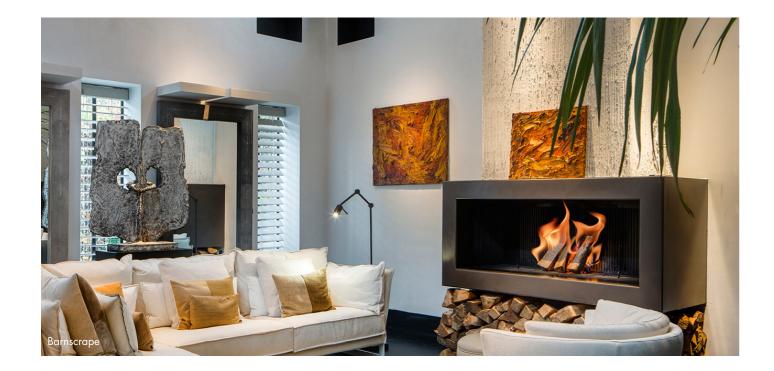

## Barnscrape

Barnscrape is a handmade stucco with a tar-like, carboleum look. Barnscrape gives the wall surface a lived-in style that is suitable for use in shops, hotels & bars. Barnscrape is also very suitable for use as a beautiful eye-catcher on, for example, your fireplace.

Appearance:Mat / satinMaterial:DecoplasterThickness:3-4 mmUsage:Only indoorWet area:Only indirectly