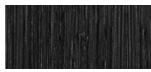

## Barnscrape

Barnscrape is a handmade stucco with a tar-like, carboleum look. Barnscrape gives the wall surface a lived-in style that is suitable for use in shops, hotels & bars. Barnscrape is also very suitable for use as a beautiful eye-catcher on, for example, your fireplace.

Appearance:Mat / satinMaterial:DecoplasterThickness:3-4 mmUsage:Only indoorWet area:Only indirectly