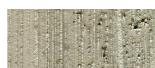

## Barnscratch

This <u>scratched mineral</u> wall decoration creates walls with structure and character. Barnscratch not only looks authentic, but also feels real and brings the harmony of nature inside.

Appearance: Mat / satin
Material: Chalk
Thickness: 2-3 mm
Usage: Only indoor
Wet area: Only indirectly

CARRON

MARSH

WOODY MUSK

BLUEBERRY

BURNED ASH

MOLD GREEN

IVOR'