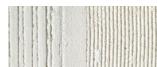

## Barnscratch

This <u>scratched mineral</u> wall decoration creates walls with structure and character. Barnscratch not only looks authentic, but also feels real and brings the harmony of nature inside.

Appearance: Mat / satin
Material: Chalk
Thickness: 2-3 mm
Usage: Only indoor
Wet area: Only indirectly

CARRON

MARSH

WOODY MUSK

BLUEBERRY

BURNED ASH

MOLD GREEN

IVOR'