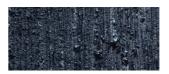

## Barnscratch

This <u>scratched mineral</u> wall decoration creates walls with structure and character. Barnscratch not only looks authentic, but also feels real and brings the harmony of nature inside.

Appearance: Mat / satin
Material: Chalk
Thickness: 2-3 mm
Usage: Only indoor
Wet area: Only indirectly

CARRON

MARSH

WOODY MUSK

BLUEBERRY

BURNED ASH

MOLD GREEN

IVOR'