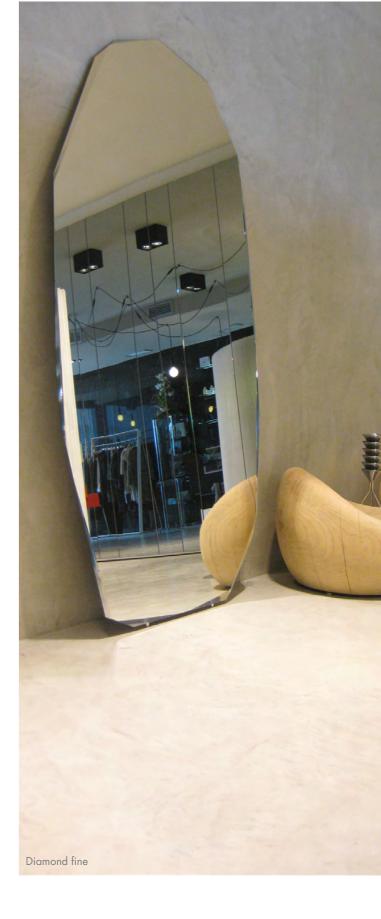

## Diamond fine

The EP floors are extremely strong and waterproof microcement floors. The diamond fine floor is the finest version in this line.

Appearance:MatMaterial:MicrocementThickness:3-4 mmUsage:In and outsideWet area:Yes