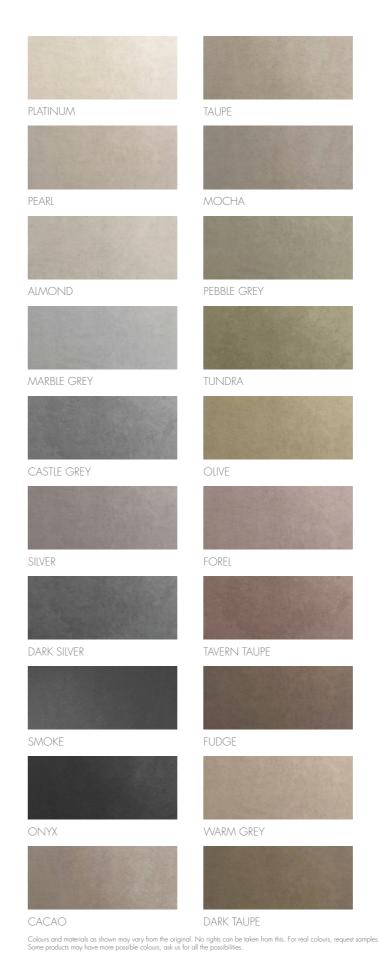

## EP FLOOR

## Diamond raw/raw

The EP floors are extremely strong and waterproof microcement floors. The diamond raw raw floor is the <u>coarsest version</u> in this line and is available with a black or white grit.

## Diamond raw/fine

The EP floors are extremely strong and waterproof microcement floors. The diamond raw fine is the medium version in this line and is available with a black or white grit.

| Appearance: | Mat            |
|-------------|----------------|
| Material:   | Microcement    |
| Thickness:  | 3-4 mm         |
| Usage:      | In and outside |
| Wet area:   | Yes            |

## Diamond fine

The EP floors are extremely strong and waterproof microcement floors. The diamond fine floor is the finest version in this line.

Appearance:MatMaterial:MicrocementThickness:3-4 mmUsage:In and outsideWet area:Yes