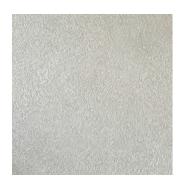

## Diamond raw/raw

The EP floors are extremely strong and waterproof microcement floors. The diamond raw raw floor is the <u>coarsest version</u> in this line and is available with a black or white grit.

| Appearance: | Mo             |
|-------------|----------------|
| Material:   | Microcemer     |
| Thickness:  | 3-4 mn         |
| Usage:      | In and outside |
| Wet area:   | Ye             |