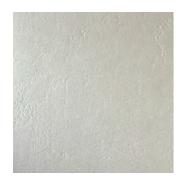

## Diamond raw/fine

The EP floors are extremely strong and waterproof microcement floors. The diamond raw fine is the medium version in this line and is available with a black or white grit.

| Appearance: | Mat            |
|-------------|----------------|
| Material:   | Microcement    |
| Thickness:  | 3-4 mm         |
| Usage:      | In and outside |
| Wet area:   | Yes            |