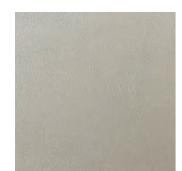

## Diamond fine

The EP floors are extremely strong and waterproof microcement floors. The diamond fine floor is the finest version in this line.

Appearance:MatMaterial:MicrocementThickness:3-4 mmUsage:In and outsideWet area:Yes