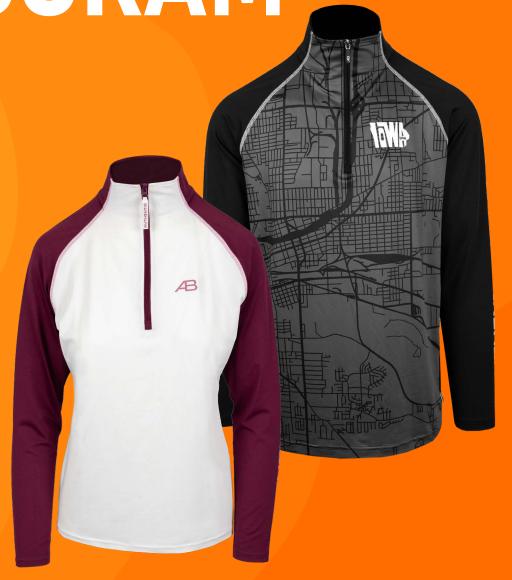

FLINT PROGRAM

The Authentic Brand Flint is crafted from a premium blend of 45% Polyester, 45% CD, and 10% Spandex, offering a quality performance quarter zip ready for your customizations. The 220gsm fabric is not only stretchy, but also features moisture-wicking properties and UV protection for enhanced comfort and durability. The Flint is distinguished by its semifitted design, raglan sleeves, and overlock stitching, making it a standout choice for both style and performance.

In addition to the specs mentioned above, these models also include the following made-to-order features:

Men's - 154412

Sublimated Panels
Self-Fabric Tall Neck (6.5cm)
1/4 Zip, Nylon Teeth and Tape
Rubber Zipper Puller
Thin Silicone Print Logos

Women's - 154413

Self-Fabric Tall Neck (6.5cm) 1/4 Zip, Nylon Teeth and Tape Woven Zipper Puller Thin Silicone Print Logos