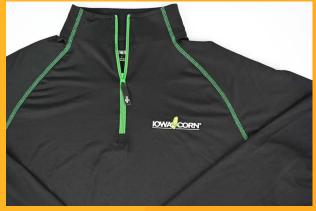

FLINT PROGRAM

The Authentic Brand Flint is crafted from a premium blend of 45% Polyester, 45% CD, and 10% Spandex, offering a quality performance quarter zip ready for your customizations. The 220gsm fabric is not only stretchy, but also features moisture-wicking properties and UV protection for enhanced comfort and durability. The Flint is distinguished by its semifitted design, raglan sleeves, and overlock stitching, making it a standout choice for both style and performance.

Women's - 154413

Self-Fabric Tall Neck (6.5cm) 1/4 Zip, Nylon Teeth and Tape Woven Zipper Puller Thin Silicone Print Logos