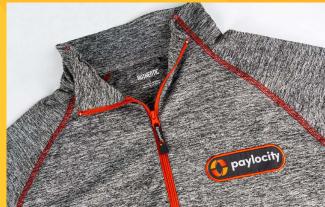

FLINT PROGRAM

The Authentic Brand Flint is crafted from a premium blend of 45% Polyester, 45% CD, and 10% Spandex, offering a quality performance quarter zip ready for your customizations. The 220gsm fabric is not only stretchy, but also features moisture-wicking properties and UV protection for enhanced comfort and durability. The Flint is distinguished by its semifitted design, raglan sleeves, and overlock stitching, making it a standout choice for both style and performance.

In addition to the specs mentioned above, these models also include the following made-to-order features:

Men's - 154412

Sublimated Panels
Self-Fabric Tall Neck (6.5cm)
1/4 Zip, Nylon Teeth and Tape
Rubber Zipper Puller
Thin Silicone Print Logos