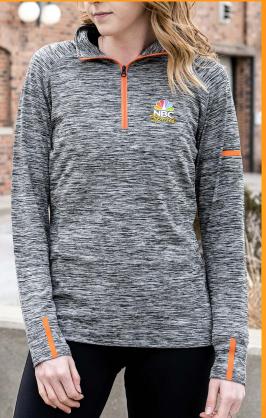

FLINT PROGRAM

The Authentic Brand Flint is crafted from a premium blend of 45% Polyester, 45% CD, and 10% Spandex, offering a quality performance quarter zip ready for your customizations. The 220gsm fabric is not only stretchy, but also features moisture-wicking properties and UV protection for enhanced comfort and durability. The Flint is distinguished by its semifitted design, raglan sleeves, and overlock stitching, making it a standout choice for both style and performance.

Women's - 154413

Self-Fabric Tall Neck (6.5cm) 1/4 Zip, Nylon Teeth and Tape Woven Zipper Puller Thin Silicone Print Logos