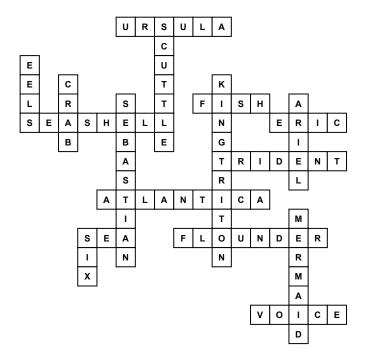

## 0

 $\bigcirc$ 

## Across

- [1] The Sea Witch
- [7] An Animal That Lives In The Water
- [9] \_\_\_\_\_ Necklace That Contains Ariel's Voice
- [10] The Prince Ariel Falls In Love With
- [11] Magic Weapon Of Ariel's Father
- [12] Where Does Ariel Live Under The Sea
- [14] Under The \_
- [15] Ariel's Best Friend
- [16] What Ariel Has To Give Up In Order To Be Human

## Down

- [2] Who Teaches Ariel About Human Artifacts
- [3] What Kind Of Sea Creatures Is Ursula's Minions
- [4] What Animal Is Sebastian?
- [5] Ariel's Father
- [6] Servant Of King Triton
- [8] The Little Mermaid's Name
- [13] A Half Fish Half, Human Sea Creature
- [14] How Many Sisters Does Ariel Have

## Solution