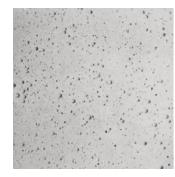

## Porocret wall

Cement Design achieves one of the most desired finishes in the current interior design trend, the <a href="mailto:exposed concret effect">exposed concret effect</a>. Eco-friendly water-based product, Porocret Wall can be applied on walls and ceilings of indoor or outdoor non-wet areas.

Appearance: Mat

Material: Cement

Thickness: 1-3 mm

Usage: In and outside

Wet area: Only indirectly