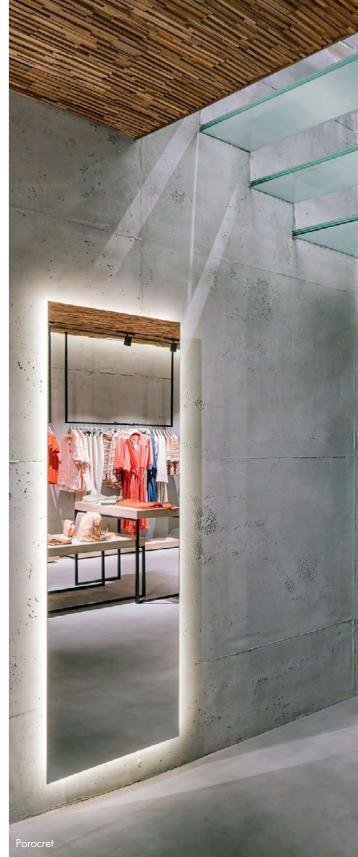

## Porocret wall

Cement Design achieves one of the most desired finishes in the current interior design trend, the <a href="mailto:exposed concret effect">exposed concret effect</a>. Eco-friendly water-based product, Porocret Wall can be applied on walls and ceilings of indoor or outdoor non-wet areas.

Appearance: Mat

Material: Cement

Thickness: 1-3 mm

Usage: In and outside

Wet area: Only indirectly