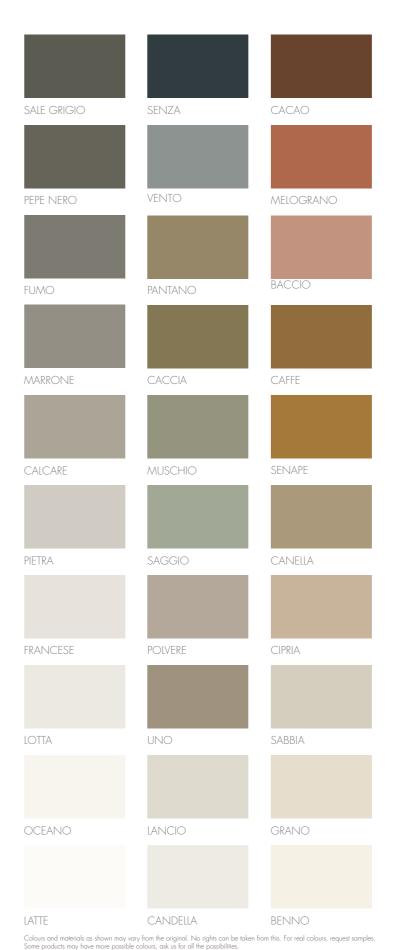

## POROCRET BY cement design

## Porocret wall

Cement Design achieves one of the most desired finishes in the current interior design trend, the <a href="mailto:exposed concret effect">exposed concret effect</a>. Eco-friendly water-based product, Porocret Wall can be applied on walls and ceilings of indoor or outdoor non-wet areas.

Appearance: Mat

Material: Cement

Thickness: 1-3 mm

Usage: In and outside

Wet area: Only indirectly