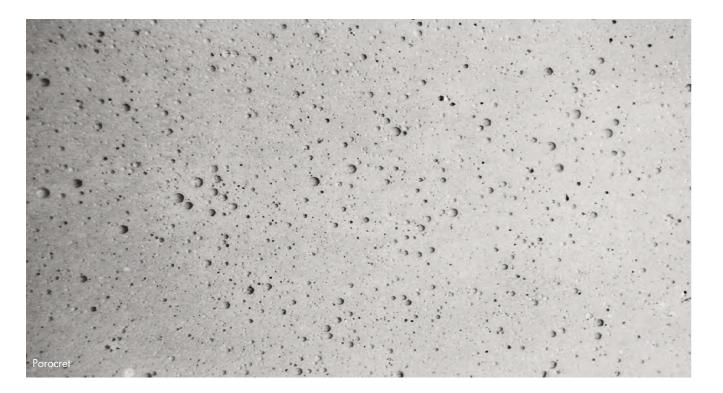

## Porocret floor

Covering floors with the beauty of <u>concrete pores</u> is possible with this Cement Design product. It is suitable for non-humid indoor areas. Its 'Rapid' version has an accelerated dry.

Appearance: Mat

Material: Cement
Thickness: 1-3 mm
Usage: Only inside
Wet area: Only indirectly