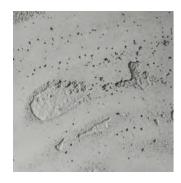

## Porocret wall

Cement Design achieves one of the most desired finishes in the current interior design trend, the <a href="mailto:exposed concret effect">exposed concret effect</a>. Eco-friendly water-based product, Porocret Wall can be applied on walls and ceilings of indoor or outdoor non-wet areas.

Appearance: Mat

Material: Cement

Thickness: 1-3 mm

Usage: In and outside

Wet area: Only indirectly