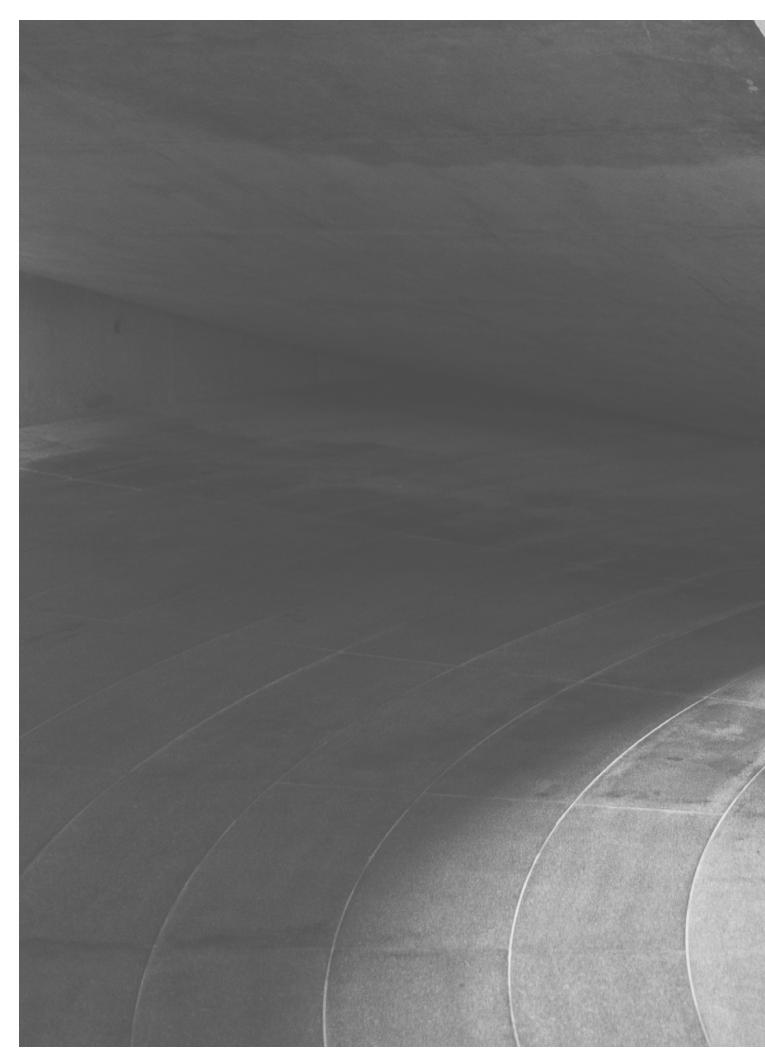

## Porocret floor

Covering floors with the beauty of <u>concrete pores</u> is possible with this Cement Design product. It is suitable for non-humid indoor areas. Its 'Rapid' version has an accelerated dry.

Appearance: Mat

Material: Cement
Thickness: 1-3 mm
Usage: Only inside
Wet area: Only indirectly