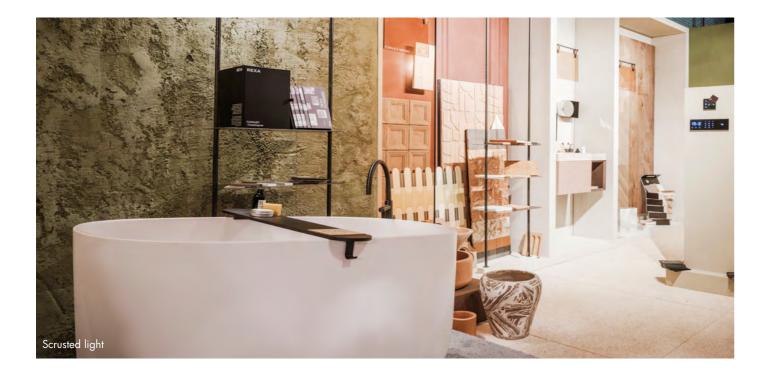

## Scrusted light (S)

This mineral wall finish creates walls with structure and character. Scrusted natural not only looks authentic but also feels real and brings the harmony of nature inside. Scrusted natural creates an almost petrified effect.