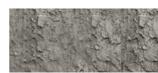

## Scrusted original (L)

Scrusted is a thick bark-inspired wall finish that provides a natural luxurious look. With the original Scrusted finish you really make a statement on your wall. Scrusted is also verry suitable to apply on fireplaces.

| Appearance: | Mat             |
|-------------|-----------------|
| Naterial:   | Decoplaster     |
| hickness:   | 2-4 mm          |
| Jsage:      | In and outdoor  |
| Vet area:   | Only indirectly |
|             |                 |