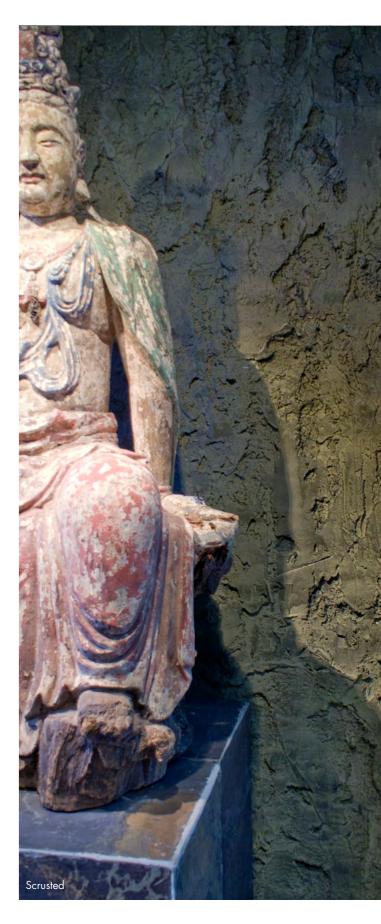

## Scrusted light (S)

This mineral wall finish creates walls with structure and character. Scrusted natural not only looks authentic but also feels real and brings the harmony of nature inside. Scrusted natural creates an almost petrified effect.

## Scrusted original (L)

Scrusted is a thick bark-inspired wall finish that provides a natural luxurious look. With the original Scrusted finish you really make a statement on your wall. Scrusted is also verry suitable to apply on fireplaces.