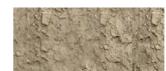

## Scrusted light (S)

This mineral wall finish creates walls with structure and character. Scrusted natural not only looks authentic but also feels real and brings the harmony of nature inside. Scrusted natural creates an almost petrified effect.

| Appearance: | Mat             |
|-------------|-----------------|
| Material:   | Decoplaster     |
| Thickness:  | 2-3 mm          |
| Usage:      | Only indoor     |
| Wet area:   | Only indirectly |
|             |                 |