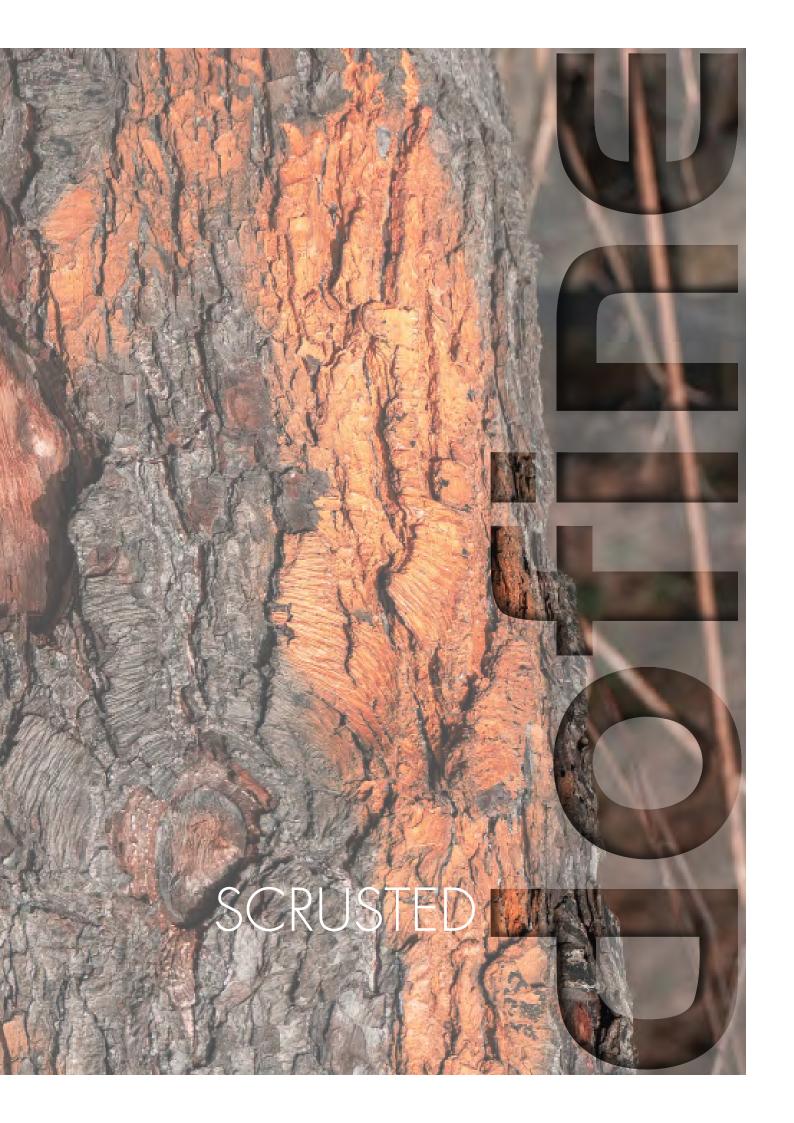

## SCRUSTED

## Scrusted original (L)

Scrusted is a thick bark-inspired wall finish that provides a natural luxurious look. With the original Scrusted finish you really make a statement on your wall. Scrusted is also verry suitable to apply on fireplaces.