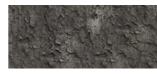

## Scrusted light (S)

This mineral wall finish creates walls with structure and character. Scrusted natural not only looks authentic but also feels real and brings the harmony of nature inside. Scrusted natural creates an almost petrified effect.

| Appearance: | Mat             |
|-------------|-----------------|
| Material:   | Decoplaster     |
| Thickness:  | 2-3 mm          |
| Usage:      | Only indoor     |
| Wet area:   | Only indirectly |
|             |                 |