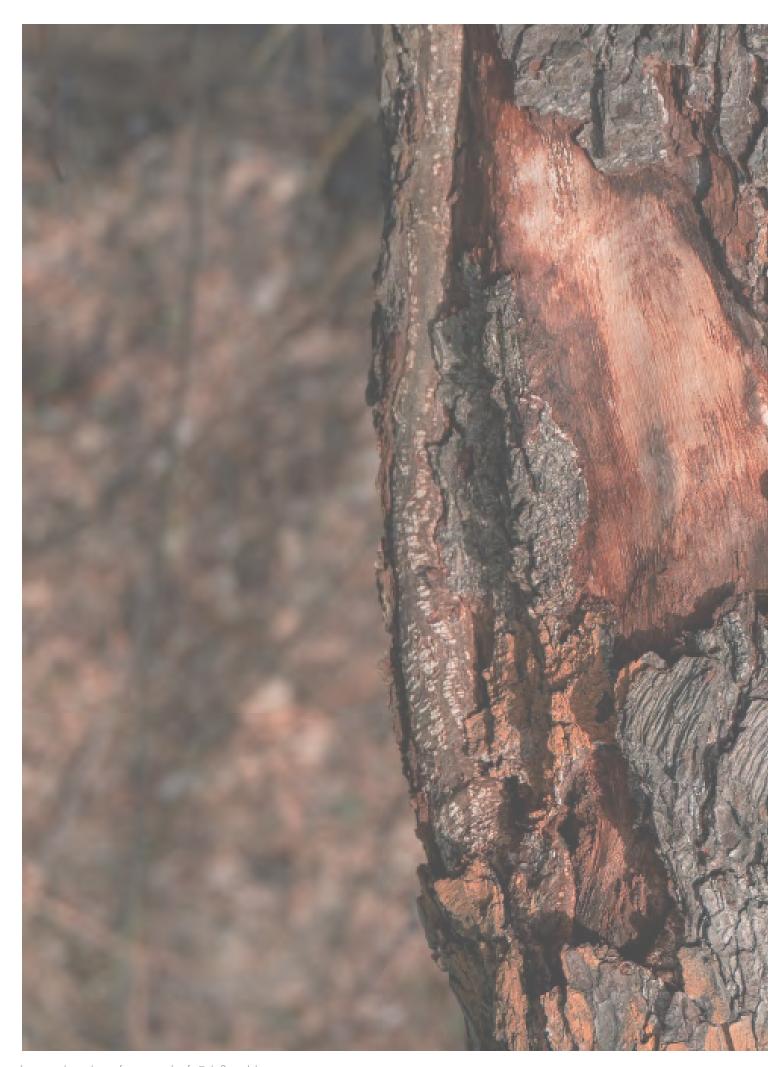

## Scrusted original (L)

Scrusted is a thick bark-inspired wall finish that provides a natural luxurious look. With the original Scrusted finish you really make a statement on your wall. Scrusted is also verry suitable to apply on fireplaces.