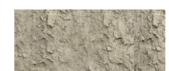

## Scrusted original (L)

Scrusted is a thick bark-inspired wall finish that provides a natural luxurious look. With the original Scrusted finish you really make a statement on your wall. Scrusted is also verry suitable to apply on fireplaces.

| Appearance: | Mat             |
|-------------|-----------------|
| Naterial:   | Decoplaster     |
| hickness:   | 2-4 mm          |
| Jsage:      | In and outdoor  |
| Vet area:   | Only indirectly |
|             |                 |