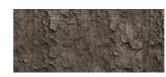

## SCRUSTED

## Scrusted light (S)

This mineral wall finish creates walls with structure and character. Scrusted natural not only looks authentic but also feels real and brings the harmony of nature inside. Scrusted natural creates an almost petrified effect.

## Scrusted original (L)

Scrusted is a thick bark-inspired wall finish that provides a natural luxurious look. With the original Scrusted finish you really make a statement on your wall. Scrusted is also verry suitable to apply on fireplaces.