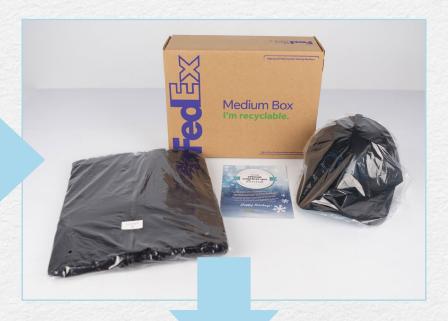

ZIPPER CLOSURE



SILICONE PRINT & ACCENT LOOP



SUBLIMATED INSIDE POCKETS & A SPECIAL MESSAGE ON THE CARE LABEL



TWO TONE ZIPPER PULLS WITH MOLDED ZIPPER



BACK VENTILATION AND LARGE POCKET WITH DUAL-SIDED ZIPPER



**DEBOSSED METAL ZIPPER** 



**DISSOLVABLE EMBROIDERY BACKING** 

## **DETAILS** | THE CAP

A LOW PROFILE, CONSTRUCTED SIX PANEL MADE FROM A PREMIUM BRUSHED POLY MICROFIBER. SEE BELOW ALL THE CUSTOMIZATIONS THAT MADE THE CLIENT'S BRANDING TRULY STAND OUT.



LOW PROFILE/CONSTRUCTED/6 PANEL BRUSHED POLY MICROFIBER | 3D EMBROIDERY W/ FLAT



SUBLIMATION PRINT UNDERVISOR



PRINTED SEAM TAPE
SUBLIMATION PRINT BUCKTRILL



LASER CUT SIDE AND BACK PANELS WITH PRINTED WOVEN LABEL



**BRANDED RUBBER CLOSURE COVER** 



FLAT EMBROIDERY ON VISOR

## THE KITTING & FULFILLMENT