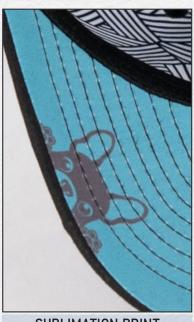

SUBLIMATION PRINT UNDERVISOR

PRINTED SEAM TAPE
SUBLIMATION PRINT BUCKTRILL

LASER CUT SIDE AND BACK PANELS WITH PRINTED WOVEN LABEL

**BRANDED RUBBER CLOSURE COVER** 

FLAT EMBROIDERY ON VISOR