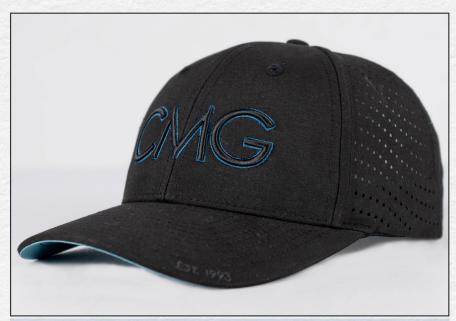

## **DETAILS** | THE CAP

A LOW PROFILE, CONSTRUCTED SIX PANEL MADE FROM A PREMIUM BRUSHED POLY MICROFIBER. SEE BELOW ALL THE CUSTOMIZATIONS THAT MADE THE CLIENT'S BRANDING TRULY STAND OUT.

LOW PROFILE/CONSTRUCTED/6 PANEL BRUSHED POLY MICROFIBER | 3D EMBROIDERY W/ FLAT

SUBLIMATION PRINT UNDERVISOR

PRINTED SEAM TAPE
SUBLIMATION PRINT BUCKTRILL

LASER CUT SIDE AND BACK PANELS WITH PRINTED WOVEN LABEL

**BRANDED RUBBER CLOSURE COVER** 

FLAT EMBROIDERY ON VISOR