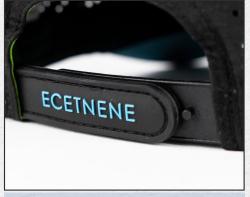

## **DETAILS** | THE CAP

A LOW PROFILE, CONSTRUCTED SIX PANEL MADE FROM A PREMIUM BRUSHED POLY MICROFIBER. SEE BELOW ALL THE CUSTOMIZATIONS THAT MADE THE CLIENT'S BRANDING TRULY STAND OUT.

LOW PROFILE/CONSTRUCTED/6 PANEL BRUSHED POLY MICROFIBER | 3D EMBROIDERY W/ FLAT

SUBLIMATION PRINT UNDERVISOR

PRINTED SEAM TAPE
SUBLIMATION PRINT BUCKTRILL

LASER CUT SIDE AND BACK PANELS WITH PRINTED WOVEN LABEL

**BRANDED RUBBER CLOSURE COVER** 

FLAT EMBROIDERY ON VISOR