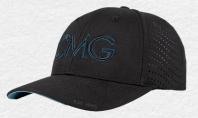

## **DETAILS** | THE CAP

A LOW PROFILE, CONSTRUCTED SIX PANEL MADE FROM A PREMIUM BRUSHED POLY MICROFIBER. SEE BELOW ALL THE CUSTOMIZATIONS THAT MADE THE CLIENT'S BRANDING TRULY STAND OUT.

LOW PROFILE/CONSTRUCTED/6 PANEL BRUSHED POLY MICROFIBER | 3D EMBROIDERY W/ FLAT

SUBLIMATION PRINT UNDERVISOR

PRINTED SEAM TAPE
SUBLIMATION PRINT BUCKTRILL

LASER CUT SIDE AND BACK PANELS WITH PRINTED WOVEN LABEL

**BRANDED RUBBER CLOSURE COVER** 

FLAT EMBROIDERY ON VISOR