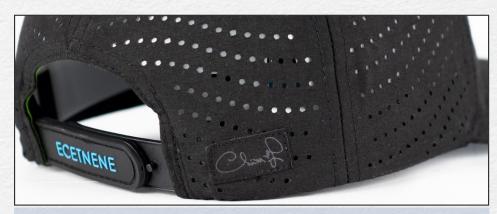

SUBLIMATION PRINT UNDERVISOR

PRINTED SEAM TAPE
SUBLIMATION PRINT BUCKTRILL

LASER CUT SIDE AND BACK PANELS WITH PRINTED WOVEN LABEL

**BRANDED RUBBER CLOSURE COVER** 

FLAT EMBROIDERY ON VISOR