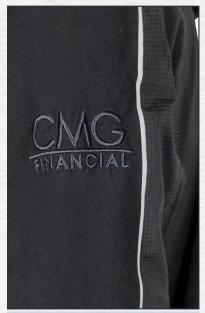

TONAL EMBROIDERY & SILVER REFLECTIVE PIPING

PACKABLE WITH ZIPPER CLOSURE

SILICONE PRINT & ACCENT LOOP

SUBLIMATED INSIDE POCKETS & A SPECIAL MESSAGE ON THE CARE LABEL

TWO TONE ZIPPER PULLS WITH MOLDED ZIPPER