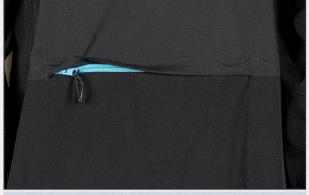

BACK VENTILATION AND LARGE POCKET WITH DUAL-SIDED ZIPPER

**DEBOSSED METAL ZIPPER** 

**DISSOLVABLE EMBROIDERY BACKING** 