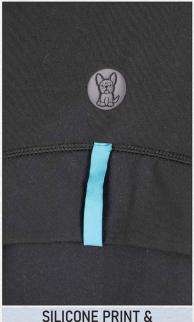

TONAL EMBROIDERY & SILVER REFLECTIVE PIPING

PACKABLE WITH ZIPPER CLOSURE

SILICONE PRINT & ACCENT LOOP

SUBLIMATED INSIDE POCKETS & A SPECIAL MESSAGE ON THE CARE LABEL

TWO TONE ZIPPER PULLS WITH MOLDED ZIPPER