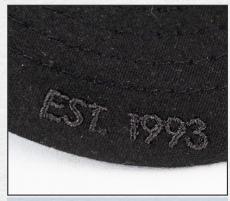

## **DETAILS** | THE CAP

A LOW PROFILE, CONSTRUCTED SIX PANEL MADE FROM A PREMIUM BRUSHED POLY MICROFIBER. SEE BELOW ALL THE CUSTOMIZATIONS THAT MADE THE CLIENT'S BRANDING TRULY STAND OUT.

LOW PROFILE/CONSTRUCTED/6 PANEL BRUSHED POLY MICROFIBER | 3D EMBROIDERY W/ FLAT

SUBLIMATION PRINT UNDERVISOR

PRINTED SEAM TAPE
SUBLIMATION PRINT BUCKTRILL

LASER CUT SIDE AND BACK PANELS WITH PRINTED WOVEN LABEL

**BRANDED RUBBER CLOSURE COVER** 

FLAT EMBROIDERY ON VISOR