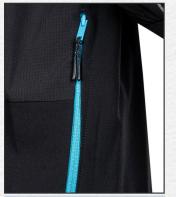

BACK VENTILATION AND LARGE POCKET WITH DUAL-SIDED ZIPPER

**DEBOSSED METAL ZIPPER** 

**DISSOLVABLE EMBROIDERY BACKING** 