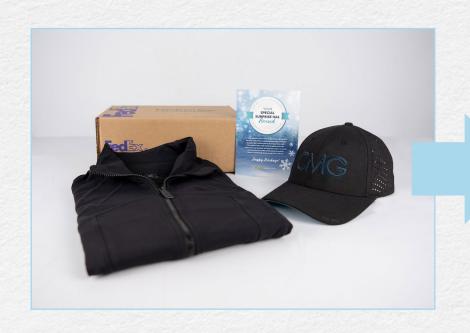

TH ZIPPER CLOSURE



SILICONE PRINT & ACCENT LOOP



SUBLIMATED INSIDE POCKETS & A SPECIAL MESSAGE ON THE CARE LABEL



TWO TONE ZIPPER PULLS WITH MOLDED ZIPPER



BACK VENTILATION AND LARGE POCKET WITH DUAL-SIDED ZIPPER



**DEBOSSED METAL ZIPPER** 



**DISSOLVABLE EMBROIDERY BACKING** 

## **DETAILS** | THE CAP

A LOW PROFILE, CONSTRUCTED SIX PANEL MADE FROM A PREMIUM BRUSHED POLY MICROFIBER. SEE BELOW ALL THE CUSTOMIZATIONS THAT MADE THE CLIENT'S BRANDING TRULY STAND OUT.



LOW PROFILE/CONSTRUCTED/6 PANEL BRUSHED POLY MICROFIBER | 3D EMBROIDERY W/ FLAT



SUBLIMATION PRINT UNDERVISOR



PRINTED SEAM TAPE
SUBLIMATION PRINT BUCKTRILL



LASER CUT SIDE AND BACK PANELS WITH PRINTED WOVEN LABEL



**BRANDED RUBBER CLOSURE COVER** 



FLAT EMBROIDERY ON VISOR

## THE KITTING & FULFILLMENT