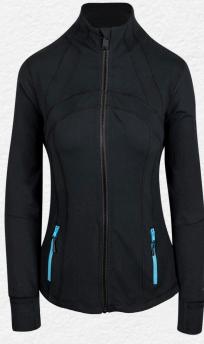

## **DETAILS** | THE JACKETS

FULL ZIP PERFORMANCE HOODIE MADE IN MEN'S AND WOMEN'S SIZING, OFFERING BOTH ATHLETIC AND RELAXED FITS. CRAFTED FROM A PREMIUM POLYESTER ELASTAN BLEND AND A POLYESTER MESH LINING.

TONAL EMBROIDERY & SILVER REFLECTIVE PIPING

PACKABLE WITH ZIPPER CLOSURE

SILICONE PRINT & ACCENT LOOP

SUBLIMATED INSIDE POCKETS & A SPECIAL MESSAGE ON THE CARE LABEL

TWO TONE ZIPPER PULLS WITH MOLDED ZIPPER

BACK VENTILATION AND LARGE POCKET WITH DUAL-SIDED ZIPPER

**DEBOSSED METAL ZIPPER** 

**DISSOLVABLE EMBROIDERY BACKING** 