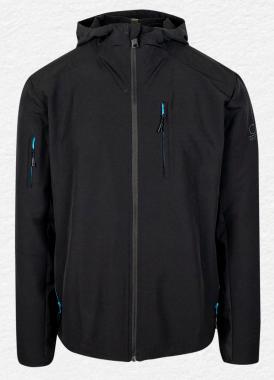

## **DETAILS** | THE JACKETS

FULL ZIP PERFORMANCE HOODIE MADE IN MEN'S AND WOMEN'S SIZING, OFFERING BOTH ATHLETIC AND RELAXED FITS. CRAFTED FROM A PREMIUM POLYESTER ELASTAN BLEND AND A POLYESTER MESH LINING.

TONAL EMBROIDERY & SILVER REFLECTIVE PIPING

PACKABLE WITH ZIPPER CLOSURE

SILICONE PRINT & ACCENT LOOP

SUBLIMATED INSIDE POCKETS & A SPECIAL MESSAGE ON THE CARE LABEL

TWO TONE ZIPPER PULLS WITH MOLDED ZIPPER

BACK VENTILATION AND LARGE POCKET WITH DUAL-SIDED ZIPPER

**DEBOSSED METAL ZIPPER** 

**DISSOLVABLE EMBROIDERY BACKING** 