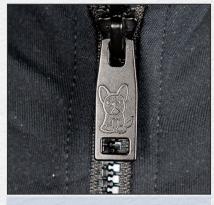

BACK VENTILATION AND LARGE POCKET WITH DUAL-SIDED ZIPPER

**DEBOSSED METAL ZIPPER** 

**DISSOLVABLE EMBROIDERY BACKING** 