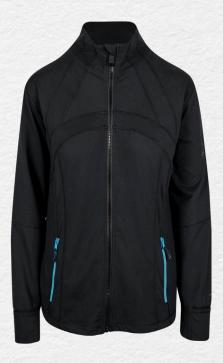

## **DETAILS** | THE JACKETS

FULL ZIP PERFORMANCE HOODIE MADE IN MEN'S AND WOMEN'S SIZING, OFFERING BOTH ATHLETIC AND RELAXED FITS. CRAFTED FROM A PREMIUM POLYESTER ELASTAN BLEND AND A POLYESTER MESH LINING.

TONAL EMBROIDERY & SILVER REFLECTIVE PIPING

PACKABLE WITH ZIPPER CLOSURE

SILICONE PRINT & ACCENT LOOP

SUBLIMATED INSIDE POCKETS & A SPECIAL MESSAGE ON THE CARE LABEL

TWO TONE ZIPPER PULLS WITH MOLDED ZIPPER

BACK VENTILATION AND LARGE POCKET WITH DUAL-SIDED ZIPPER

**DEBOSSED METAL ZIPPER** 

**DISSOLVABLE EMBROIDERY BACKING** 