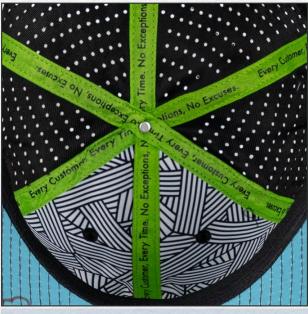

SUBLIMATION PRINT UNDERVISOR

PRINTED SEAM TAPE
SUBLIMATION PRINT BUCKTRILL

LASER CUT SIDE AND BACK PANELS WITH PRINTED WOVEN LABEL

**BRANDED RUBBER CLOSURE COVER** 

FLAT EMBROIDERY ON VISOR