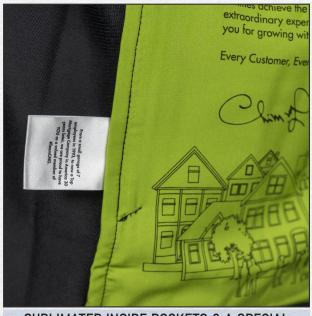

TONAL EMBROIDERY & SILVER REFLECTIVE PIPING

PACKABLE WITH ZIPPER CLOSURE

SILICONE PRINT & ACCENT LOOP

SUBLIMATED INSIDE POCKETS & A SPECIAL MESSAGE ON THE CARE LABEL

TWO TONE ZIPPER PULLS WITH MOLDED ZIPPER