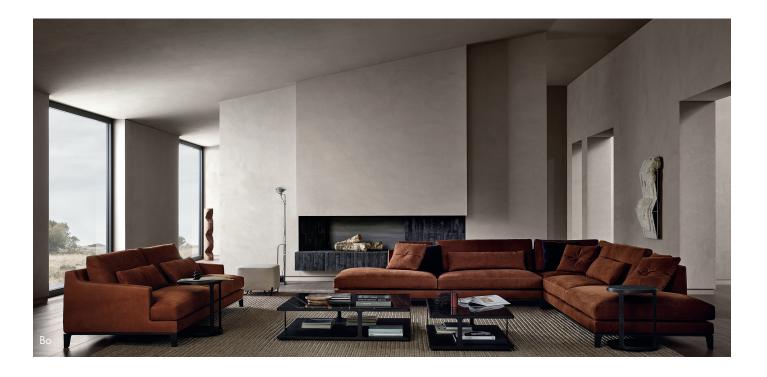

## Bo

Bo is a very good covering paint with a fine grain. The application technique with which Bo is applied to the wall creates a very nice <u>subtle clouded effect</u> on the wall. Bo is very suitable for use on large surfaces and extremely suitable for use on the ceiling. (Bo is textured)

| Appearance: | Mat             |
|-------------|-----------------|
| Material:   | Mineral paint   |
| Thickness:  | l mm            |
| Usage:      | In and outside  |
| Wet area:   | Only indirectly |