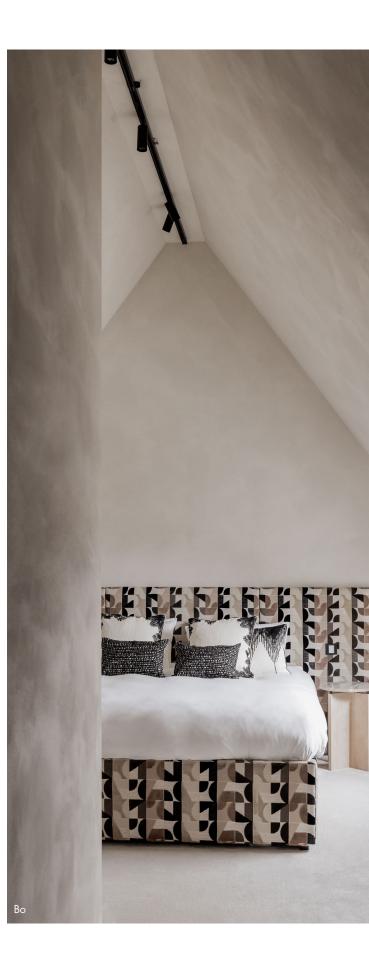

## Bo

Bo is a very good covering paint with a fine grain. The application technique with which Bo is applied to the wall creates a very nice <u>subtle clouded effect</u> on the wall. Bo is very suitable for use on large surfaces and extremely suitable for use on the ceiling. (Bo is textured)

| Appearance: | Mat             |
|-------------|-----------------|
| Material:   | Mineral paint   |
| Thickness:  | l mm            |
| Usage:      | In and outside  |
| Wet area:   | Only indirectly |