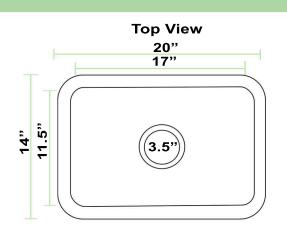

## **Brightwork Collection**

Dualmount Hand-Hammered Single Bowl Bar Sink

model: REB2014

www.NantucketSinksUSA.com info@nantucketsinksusa.com

**Front View** 

| OVERALL DIMENSIONS | INTERIOR BOWL | BOWL DEPTH | DRAIN OPENING | DRAIN IINCLUDED |
|--------------------|---------------|------------|---------------|-----------------|
| 20" x 14" x 6.25"  | 17" x 11.5"   | 5.875"     | 3.5"          | No              |