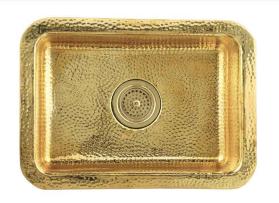

## **Brightwork Collection**

Dualmount Hand-Hammered Single Bowl Bar Sink

model: REB2014

www.NantucketSinksUSA.com info@nantucketsinksusa.com

**Front View** 

| OVERALL DIMENSIONS | INTERIOR BOWL | BOWL DEPTH | DRAIN OPENING | DRAIN IINCLUDED |
|--------------------|---------------|------------|---------------|-----------------|
| 20" x 14" x 6.25"  | 17" x 11.5"   | 5.875"     | 3.5"          | No              |

## **FEATURES:**

- 16 Gauge Brass Bar Sink
- Dualmount Design
- Hand Hammered Each Piece Is Unique
- Limited Manufacturers Warranty not for finish
- Dimensions may vary by up to .25"
- Template/Clips not included with sink
- Brass will patina and requires occasional polishing