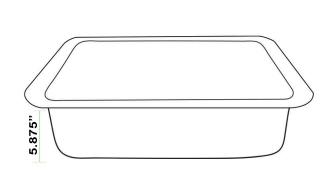

## **Brightwork Collection**

Dualmount Hand-Hammered Single Bowl Bar Sink

model: REB2014

www.NantucketSinksUSA.com info@nantucketsinksusa.com

**Front View** 

| OVERALL DIMENSIONS | INTERIOR BOWL | BOWL DEPTH | DRAIN OPENING | DRAIN IINCLUDED |
|--------------------|---------------|------------|---------------|-----------------|
| 20" x 14" x 6.25"  | 17" x 11.5"   | 5.875"     | 3.5"          | No              |