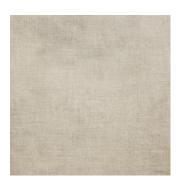

## Canva

The product Canva is a wall finish with a natural look & feel by using <u>canvas in combination with chalk.</u> Canva can also be used very well in panel form to create a striking work of art.

| Appearance: | Mat             |
|-------------|-----------------|
| Material:   | Chalk / fabric  |
| Thickness:  | 2-3 mm          |
| Usage:      | Only indoor     |
| Wet area:   | Only indirectly |