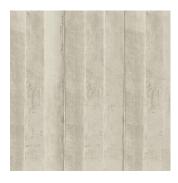

## Liho

The product Liho is a wall finish with a natural look & feel. By using a certain <u>type of textile</u> or several types of textile, a playful wall with beautiful textures is created. Liho can also be used very well in panel form to create a striking work of art. Appearance:MatMaterial:Chalk / fabricThickness:2-3 mmUsage:Only indoorWet area:Only indirectly

## Liho pattern

Liho pattern is a wall decking made of different types of fabrics. By applying different types of fabrics like a **patchwork quilt**, a play effect is created.

| Appearance: | Mat             |
|-------------|-----------------|
| Material:   | Chalk / fabric  |
| Thickness:  | 2-3 mm          |
| Usage:      | Only indoor     |
| Wet area:   | Only indirectly |