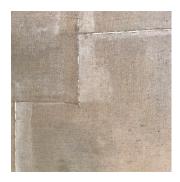

## Liho pattern

Liho pattern is a wall decking made of different types of fabrics. By applying different types of fabrics like a **patchwork quilt**, a play effect is created.

| Appearance: | Mat             |
|-------------|-----------------|
| Material:   | Chalk / fabric  |
| Thickness:  | 2-3 mm          |
| Usage:      | Only indoor     |
| Wet area:   | Only indirectly |