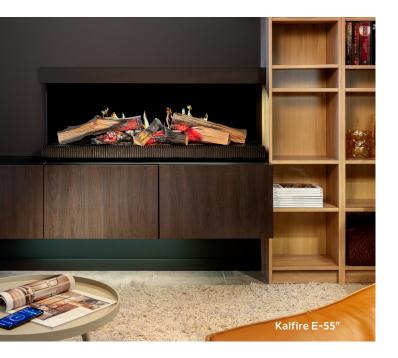

## Models and options

The Kalfire E-series is available in two models: the **Kalfire E-55"** and the **Kalfire E-65"**. These models align perfectly with 55" and 65" TVs, measuring 1250 mm and 1466 mm in width and 509 mm in height, respectively. With a slim depth of just 275 mm, these fireplaces can be easily installed on a wall unit or TV cabinet.

Each model can be optionally enhanced with a **Design Frame** or **Media Wall**, both of which can incorporate additional Kalfire LED strips. These strips are integrated into the fireplace's lighting programs, adding a new dimension of atmosphere to any room.