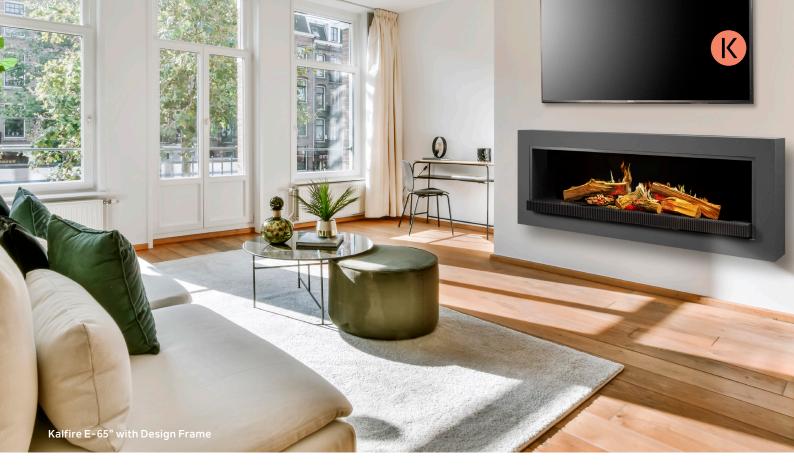

## Models and options

The Kalfire E-series is available in two models: the **Kalfire E-55"** and the **Kalfire E-65"**. These models align perfectly with 55" and 65" TVs, measuring 1250 mm and 1466 mm in width and 509 mm in height, respectively. With a slim depth of just 275 mm, these fireplaces can be easily installed on a wall unit or TV cabinet.

Each model can be optionally enhanced with a **Design Frame** or **Media Wall**, both of which can incorporate additional Kalfire LED strips. These strips are integrated into the fireplace's lighting programs, adding a new dimension of atmosphere to any room.