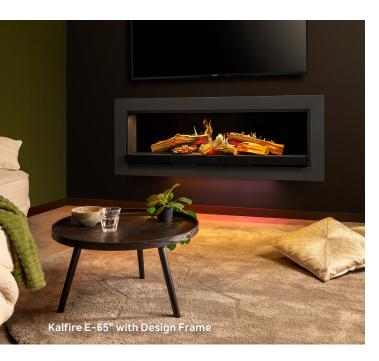

## Models and options

The Kalfire E-series is available in two models: the **Kalfire E-55"** and the **Kalfire E-65"**. These models align perfectly with 55" and 65" TVs, measuring 1250 mm and 1466 mm in width and 509 mm in height, respectively. With a slim depth of just 275 mm, these fireplaces can be easily installed on a wall unit or TV cabinet.

Each model can be optionally enhanced with a **Design Frame** or **Media Wall**, both of which can incorporate additional Kalfire LED strips. These strips are integrated into the fireplace's lighting programs, adding a new dimension of atmosphere to any room.