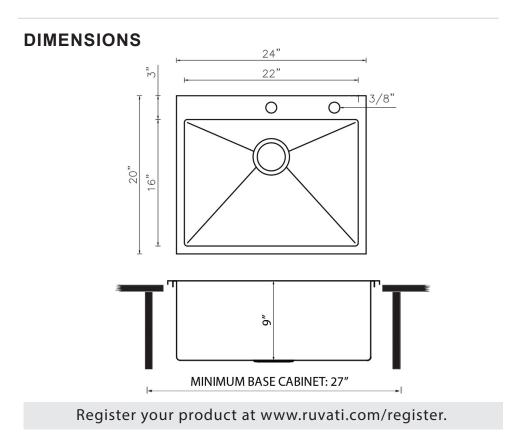

# NOMINAL DIMENSIONS

Exterior: 24" (wide) x 20" (front-to-back) Interior Bowl: 22" (wide) x 16" (front-to-back) Bowl Depth: 9" Minimum Cabinet Size: 27" wide Drain Hole Size: 3<sup>1</sup>/<sub>2</sub>"